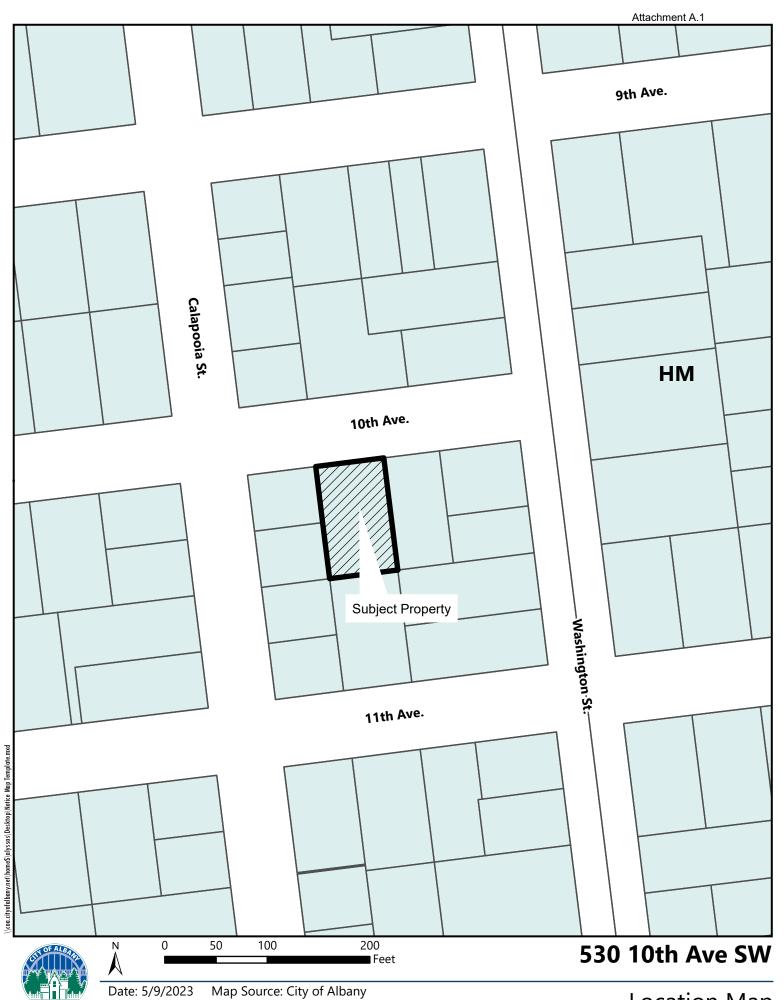

Address/Location: 530 10th Avenue SW, Albany, OR 97321

Map/Tax Lot: Linn County Tax Assessor's Map No. 11S-04W-12AD-15900

Zoning: Hackleman Monteith (HM)

Overlays: Monteith National Register Historic District

## Findings of Fact

- 1.1 <u>Location and Historic Character of the Area.</u> The subject property is located at 530 10th Avenue SW in the Hackleman Monteith (HM) zoning district within the Monteith National Register Historic District. The surrounding properties are in the HM zoning district and developed with single unit dwellings.
- 1.2 <u>Historic Rating</u>. The subject building is rated as a Historic Contributing resource in the Monteith National Register Historic District.
- 1.3 <u>History and Architectural Style</u>. The nomination form lists the architectural style of the building as Bungalow (Attachment B).
- 1.4 <u>Prior Alterations</u>. The structure has asbestos siding and an enclosed front porch.
- 1.5 <u>Proposed Exterior Alterations</u>. The applicant proposes to add an addition to a detached accessory structure (garage) and extend the roofline of the building.
  - The applicant proposes to extend the roofline of the building on the west side of the structure to match the roofline on the east side of the structure and to enclose the covered area currently covered by the overhang. Currently the structure has an asymmetrical roofline, with the west side having a steeper pitch. The applicant also proposes an addition to the garage on the south side (rear facing) that is 24 feet by 24 feet and is proposed to match the style of the existing garage.
  - Based on the facts provided, the change to the roof pitch and addition to the garage will be compatible with the historic characteristics of the area and with the existing structure in massing, size, scale, materials, and architectural features. Based on these facts, criterion ADC 7.150(2) is met.
- 1.6 <u>Building Use (ADC 7.160(1))</u>. The building's original use was an outbuilding. The building is still used as an outbuilding and the applicant does not propose to change the use as part of this application.
  - Only minimal exterior alterations are needed in association with the proposed use, which is consistent with ADC 7.160(1).
- 1.7 <u>Historic Character (ADC 7.160(2)).</u> The house was constructed in 1920 in the Bungalow style. Distinctive features of the house include decorative shutters (Attachment B).
  - The applicant states that the materials used will be the same as they are now, which is T1-11 siding. There does not appear to be any historic materials or features that would be impacted by the proposed alteration. Based on these facts, criterion ADC 7.160(2) is met.
- Historic Record & Changes (ADC 7.160(3) and (4)). The house is designed in the Bungalow style. The applicant proposes to extend the roofline of the building on the west side of the structure to match the roofline on the east side of the structure and to enclose the covered area currently covered by the overhang. No conjectural features or architectural elements are proposed in addition to the alterations to the accessory structure. Based on these facts, criterion ADC 7.160(3) and (4) are met.
- 1.9 <u>Distinctive characteristics (ADC 7.160(5))</u>. The applicant states that there will be no changes to any features, finishes, construction techniques, or examples of craftsmanship that characterize the property. Based on these facts, criterion ADC 7.160(5) is met.