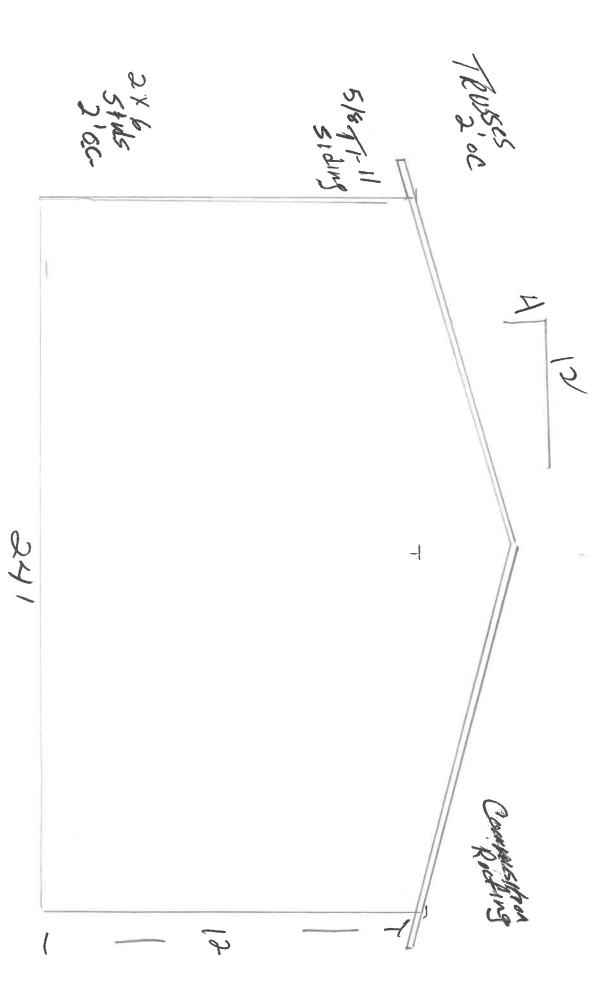

## Findings of Fact

- 1.1 <u>Location and Historic Character of the Area.</u> The subject property is located at 530 10th Avenue SW in the Hackleman Monteith (HM) zoning district within the Monteith National Register Historic District. The surrounding properties are in the HM zoning district and developed with single unit dwellings.
- 1.2 <u>Historic Rating</u>. The subject building is rated as a Historic Contributing resource in the Monteith National Register Historic District.
- 1.3 <u>History and Architectural Style</u>. The nomination form lists the architectural style of the building as Bungalow (Attachment B).
- 1.4 <u>Prior Alterations</u>. The structure has asbestos siding and an enclosed front porch.
- 1.5 <u>Proposed Exterior Alterations</u>. The applicant proposes to add an addition to a detached accessory structure (garage) and extend the roofline of the building.
  - The applicant proposes to extend the roofline of the building on the west side of the structure to match the roofline on the east side of the structure and to enclose the covered area currently covered by the overhang. Currently the structure has an asymmetrical roofline, with the west side having a steeper pitch. The applicant also proposes an addition to the garage on the south side (rear facing) that is 24 feet by 24 feet and is proposed to match the style of the existing garage.
  - Based on the facts provided, the change to the roof pitch and addition to the garage will be compatible with the historic characteristics of the area and with the existing structure in massing, size, scale, materials, and architectural features. Based on these facts, criterion ADC 7.150(2) is met.
- 1.6 <u>Building Use (ADC 7.160(1))</u>. The building's original use was an outbuilding. The building is still used as an outbuilding and the applicant does not propose to change the use as part of this application.
  - Only minimal exterior alterations are needed in association with the proposed use, which is consistent with ADC 7.160(1).
- 1.7 <u>Historic Character (ADC 7.160(2)).</u> The house was constructed in 1920 in the Bungalow style. Distinctive features of the house include decorative shutters (Attachment B).
  - The applicant states that the materials used will be the same as they are now, which is T1-11 siding. There does not appear to be any historic materials or features that would be impacted by the proposed alteration. Based on these facts, criterion ADC 7.160(2) is met.
- Historic Record & Changes (ADC 7.160(3) and (4)). The house is designed in the Bungalow style. The applicant proposes to extend the roofline of the building on the west side of the structure to match the roofline on the east side of the structure and to enclose the covered area currently covered by the overhang. No conjectural features or architectural elements are proposed in addition to the alterations to the accessory structure. Based on these facts, criterion ADC 7.160(3) and (4) are met.
- 1.9 <u>Distinctive characteristics (ADC 7.160(5))</u>. The applicant states that there will be no changes to any features, finishes, construction techniques, or examples of craftsmanship that characterize the property. Based on these facts, criterion ADC 7.160(5) is met.