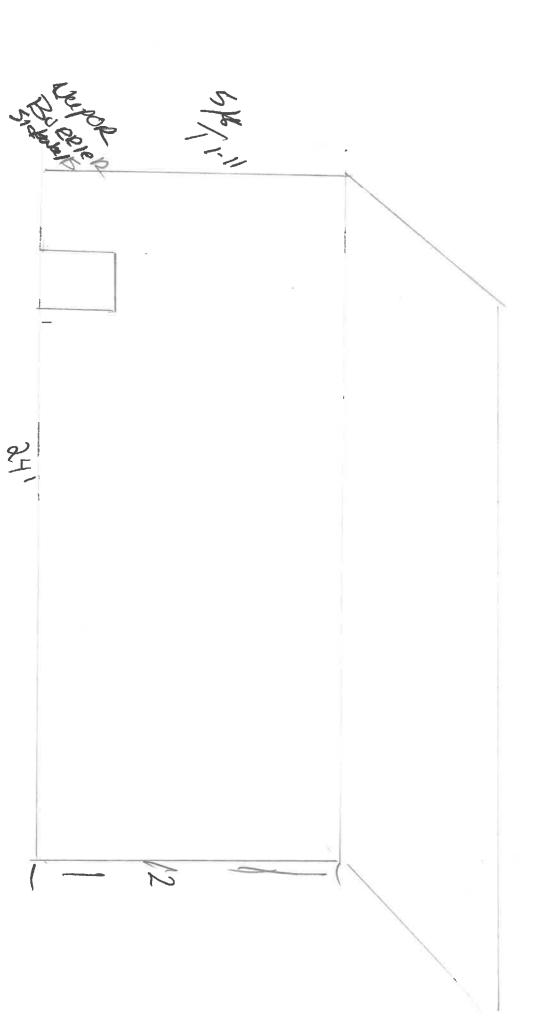

## Findings of Fact

- 1.1 <u>Location and Historic Character of the Area.</u> The subject property is located at 530 10th Avenue SW in the Hackleman Monteith (HM) zoning district within the Monteith National Register Historic District. The surrounding properties are in the HM zoning district and developed with single unit dwellings.
- 1.2 <u>Historic Rating</u>. The subject building is rated as a Historic Contributing resource in the Monteith National Register Historic District.
- 1.3 <u>History and Architectural Style</u>. The nomination form lists the architectural style of the building as Bungalow (Attachment B).
- 1.4 <u>Prior Alterations</u>. The structure has asbestos siding and an enclosed front porch.
- 1.5 <u>Proposed Exterior Alterations</u>. The applicant proposes to add an addition to a detached accessory structure (garage) and extend the roofline of the building.
  - The applicant proposes to extend the roofline of the building on the west side of the structure to match the roofline on the east side of the structure and to enclose the covered area currently covered by the overhang. Currently the structure has an asymmetrical roofline, with the west side having a steeper pitch. The applicant also proposes an addition to the garage on the south side (rear facing) that is 24 feet by 24 feet and is proposed to match the style of the existing garage.
  - Based on the facts provided, the change to the roof pitch and addition to the garage will be compatible with the historic characteristics of the area and with the existing structure in massing, size, scale, materials, and architectural features. Based on these facts, criterion ADC 7.150(2) is met.
- 1.6 <u>Building Use (ADC 7.160(1))</u>. The building's original use was an outbuilding. The building is still used as an outbuilding and the applicant does not propose to change the use as part of this application.
  - Only minimal exterior alterations are needed in association with the proposed use, which is consistent with ADC 7.160(1).
- 1.7 <u>Historic Character (ADC 7.160(2)).</u> The house was constructed in 1920 in the Bungalow style. Distinctive features of the house include decorative shutters (Attachment B).
  - The applicant states that the materials used will be the same as they are now, which is T1-11 siding. There does not appear to be any historic materials or features that would be impacted by the proposed alteration. Based on these facts, criterion ADC 7.160(2) is met.
- Historic Record & Changes (ADC 7.160(3) and (4)). The house is designed in the Bungalow style. The applicant proposes to extend the roofline of the building on the west side of the structure to match the roofline on the east side of the structure and to enclose the covered area currently covered by the overhang. No conjectural features or architectural elements are proposed in addition to the alterations to the accessory structure. Based on these facts, criterion ADC 7.160(3) and (4) are met.
- 1.9 <u>Distinctive characteristics (ADC 7.160(5))</u>. The applicant states that there will be no changes to any features, finishes, construction techniques, or examples of craftsmanship that characterize the property. Based on these facts, criterion ADC 7.160(5) is met.