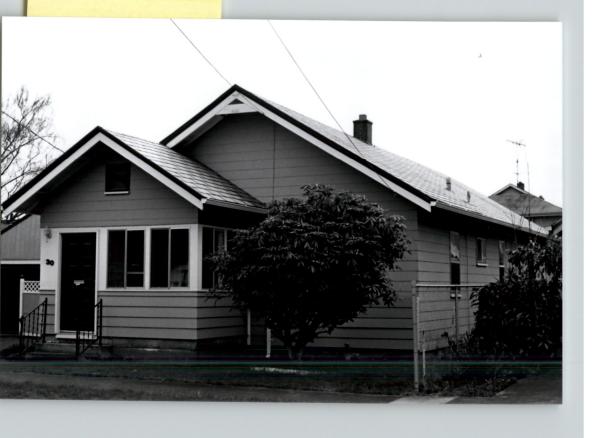

## Findings of Fact

- 1.1 <u>Location and Historic Character of the Area.</u> The subject property is located at 530 10th Avenue SW in the Hackleman Monteith (HM) zoning district within the Monteith National Register Historic District. The surrounding properties are in the HM zoning district and developed with single unit dwellings.
- 1.2 <u>Historic Rating</u>. The subject building is rated as a Historic Contributing resource in the Monteith National Register Historic District.
- 1.3 <u>History and Architectural Style</u>. The nomination form lists the architectural style of the building as Bungalow (Attachment B).
- 1.4 <u>Prior Alterations</u>. The structure has asbestos siding and an enclosed front porch.
- 1.5 <u>Proposed Exterior Alterations</u>. The applicant proposes to add an addition to a detached accessory structure (garage) and extend the roofline of the building.
  - The applicant proposes to extend the roofline of the building on the west side of the structure to match the roofline on the east side of the structure and to enclose the covered area currently covered by the overhang. Currently the structure has an asymmetrical roofline, with the west side having a steeper pitch. The applicant also proposes an addition to the garage on the south side (rear facing) that is 24 feet by 24 feet and is proposed to match the style of the existing garage.
  - Based on the facts provided, the change to the roof pitch and addition to the garage will be compatible with the historic characteristics of the area and with the existing structure in massing, size, scale, materials, and architectural features. Based on these facts, criterion ADC 7.150(2) is met.
- 1.6 <u>Building Use (ADC 7.160(1))</u>. The building's original use was an outbuilding. The building is still used as an outbuilding and the applicant does not propose to change the use as part of this application.
  - Only minimal exterior alterations are needed in association with the proposed use, which is consistent with ADC 7.160(1).
- 1.7 <u>Historic Character (ADC 7.160(2)).</u> The house was constructed in 1920 in the Bungalow style. Distinctive features of the house include decorative shutters (Attachment B).
  - The applicant states that the materials used will be the same as they are now, which is T1-11 siding. There does not appear to be any historic materials or features that would be impacted by the proposed alteration. Based on these facts, criterion ADC 7.160(2) is met.
- Historic Record & Changes (ADC 7.160(3) and (4)). The house is designed in the Bungalow style. The applicant proposes to extend the roofline of the building on the west side of the structure to match the roofline on the east side of the structure and to enclose the covered area currently covered by the overhang. No conjectural features or architectural elements are proposed in addition to the alterations to the accessory structure. Based on these facts, criterion ADC 7.160(3) and (4) are met.
- 1.9 <u>Distinctive characteristics (ADC 7.160(5))</u>. The applicant states that there will be no changes to any features, finishes, construction techniques, or examples of craftsmanship that characterize the property. Based on these facts, criterion ADC 7.160(5) is met.

PRIMARY WINDOW TYPE: 1/1 double hung

**EXTERIOR SURFACING MATERIALS:** Asbestos siding

**DECORATIVE FEATURES:** 

None

#### **EXTERIOR ALTERATIONS/ADDITIONS:**

Asbestos siding, enclosed front porch