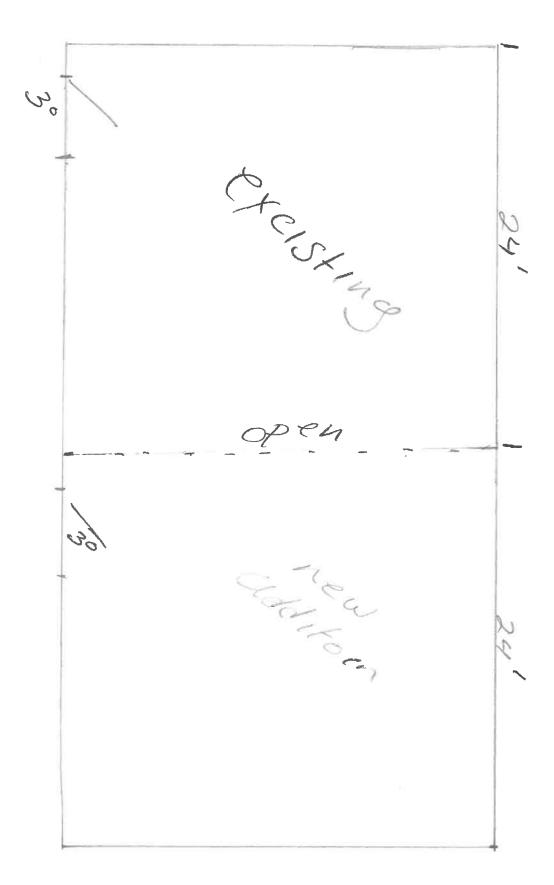

## Findings of Fact

- 1.1 <u>Location and Historic Character of the Area.</u> The subject property is located at 530 10th Avenue SW in the Hackleman Monteith (HM) zoning district within the Monteith National Register Historic District. The surrounding properties are in the HM zoning district and developed with single unit dwellings.
- 1.2 <u>Historic Rating</u>. The subject building is rated as a Historic Contributing resource in the Monteith National Register Historic District.
- 1.3 <u>History and Architectural Style</u>. The nomination form lists the architectural style of the building as Bungalow (Attachment B).
- 1.4 <u>Prior Alterations</u>. The structure has asbestos siding and an enclosed front porch.
- 1.5 <u>Proposed Exterior Alterations</u>. The applicant proposes to add an addition to a detached accessory structure (garage) and extend the roofline of the building.
  - The applicant proposes to extend the roofline of the building on the west side of the structure to match the roofline on the east side of the structure and to enclose the covered area currently covered by the overhang. Currently the structure has an asymmetrical roofline, with the west side having a steeper pitch. The applicant also proposes an addition to the garage on the south side (rear facing) that is 24 feet by 24 feet and is proposed to match the style of the existing garage.
  - Based on the facts provided, the change to the roof pitch and addition to the garage will be compatible with the historic characteristics of the area and with the existing structure in massing, size, scale, materials, and architectural features. Based on these facts, criterion ADC 7.150(2) is met.
- 1.6 <u>Building Use (ADC 7.160(1))</u>. The building's original use was an outbuilding. The building is still used as an outbuilding and the applicant does not propose to change the use as part of this application.
  - Only minimal exterior alterations are needed in association with the proposed use, which is consistent with ADC 7.160(1).
- 1.7 <u>Historic Character (ADC 7.160(2)).</u> The house was constructed in 1920 in the Bungalow style. Distinctive features of the house include decorative shutters (Attachment B).
  - The applicant states that the materials used will be the same as they are now, which is T1-11 siding. There does not appear to be any historic materials or features that would be impacted by the proposed alteration. Based on these facts, criterion ADC 7.160(2) is met.
- Historic Record & Changes (ADC 7.160(3) and (4)). The house is designed in the Bungalow style. The applicant proposes to extend the roofline of the building on the west side of the structure to match the roofline on the east side of the structure and to enclose the covered area currently covered by the overhang. No conjectural features or architectural elements are proposed in addition to the alterations to the accessory structure. Based on these facts, criterion ADC 7.160(3) and (4) are met.
- 1.9 <u>Distinctive characteristics (ADC 7.160(5))</u>. The applicant states that there will be no changes to any features, finishes, construction techniques, or examples of craftsmanship that characterize the property. Based on these facts, criterion ADC 7.160(5) is met.

- 1.10 <u>Deteriorated Features (ADC 7.160(6))</u>. The applicant states that there is some deteriorated siding on the accessory structure and proposes to replace it with the same type of siding. The siding of the accessory structure is not noted as a distinctive feature of the property, nor is T1-11 siding original to the structure. Based on these facts, criterion ADC 7.160(6) is satisfied.
- 1.11 <u>Use of Chemical or Physical Treatments (ADC 7.160(7))</u>. The applicant does not propose any chemical or physical treatments in relation to the alterations to the accessory structure. Based on these facts, criterion ADC 7.160(7) is met.
- 1.12 <u>Significant Archaeological Resources (ADC 7.160(8))</u>. The applicant states there are no known archeological resources located at or near this site. Based on these facts, this criterion appears to be met.
- 1.13 <u>Historic Materials (ADC 7.160(9))</u>. The applicant states that the project will not destroy any historic materials. The applicant proposes to extend the roofline of the building on the west side of the structure to match the roofline on the east side of the structure and to enclose the covered area currently covered by the overhang. Currently the structure has an asymmetrical roofline, with the west side having a steeper pitch. The applicant also proposes an addition to the garage on the south side (rear facing) that is 24 feet by 24 feet and is proposed to match the style of the existing garage. Based on these facts, the criterion in ADC 7.160(9) is met.
- 1.14 New Additions (ADC 7.160(10)). The applicant proposes a 24-foot by 24-foot addition to the rear of the structure. The addition will match the form of the accessory structure and could be removed in the future. Based on these facts, the criterion in ADC 7.160(10) is met.