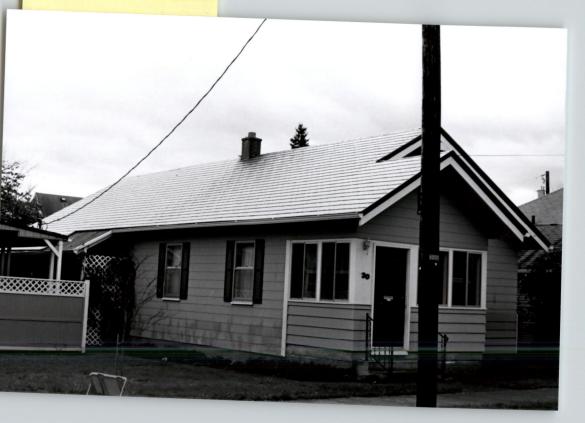

## Findings of Fact

- 1.1 <u>Location and Historic Character of the Area.</u> The subject property is located at 530 10th Avenue SW in the Hackleman Monteith (HM) zoning district within the Monteith National Register Historic District. The surrounding properties are in the HM zoning district and developed with single unit dwellings.
- 1.2 <u>Historic Rating</u>. The subject building is rated as a Historic Contributing resource in the Monteith National Register Historic District.
- 1.3 <u>History and Architectural Style</u>. The nomination form lists the architectural style of the building as Bungalow (Attachment B).
- 1.4 <u>Prior Alterations</u>. The structure has asbestos siding and an enclosed front porch.
- 1.5 <u>Proposed Exterior Alterations</u>. The applicant proposes to add an addition to a detached accessory structure (garage) and extend the roofline of the building.
  - The applicant proposes to extend the roofline of the building on the west side of the structure to match the roofline on the east side of the structure and to enclose the covered area currently covered by the overhang. Currently the structure has an asymmetrical roofline, with the west side having a steeper pitch. The applicant also proposes an addition to the garage on the south side (rear facing) that is 24 feet by 24 feet and is proposed to match the style of the existing garage.
  - Based on the facts provided, the change to the roof pitch and addition to the garage will be compatible with the historic characteristics of the area and with the existing structure in massing, size, scale, materials, and architectural features. Based on these facts, criterion ADC 7.150(2) is met.
- 1.6 <u>Building Use (ADC 7.160(1))</u>. The building's original use was an outbuilding. The building is still used as an outbuilding and the applicant does not propose to change the use as part of this application.
  - Only minimal exterior alterations are needed in association with the proposed use, which is consistent with ADC 7.160(1).
- 1.7 <u>Historic Character (ADC 7.160(2)).</u> The house was constructed in 1920 in the Bungalow style. Distinctive features of the house include decorative shutters (Attachment B).
  - The applicant states that the materials used will be the same as they are now, which is T1-11 siding. There does not appear to be any historic materials or features that would be impacted by the proposed alteration. Based on these facts, criterion ADC 7.160(2) is met.
- Historic Record & Changes (ADC 7.160(3) and (4)). The house is designed in the Bungalow style. The applicant proposes to extend the roofline of the building on the west side of the structure to match the roofline on the east side of the structure and to enclose the covered area currently covered by the overhang. No conjectural features or architectural elements are proposed in addition to the alterations to the accessory structure. Based on these facts, criterion ADC 7.160(3) and (4) are met.
- 1.9 <u>Distinctive characteristics (ADC 7.160(5))</u>. The applicant states that there will be no changes to any features, finishes, construction techniques, or examples of craftsmanship that characterize the property. Based on these facts, criterion ADC 7.160(5) is met.

PRIMARY WINDOW TYPE: 1/1 double hung

**EXTERIOR SURFACING MATERIALS:** Asbestos siding

**DECORATIVE FEATURES:** 

None

#### **EXTERIOR ALTERATIONS/ADDITIONS:**

Asbestos siding, enclosed front porch