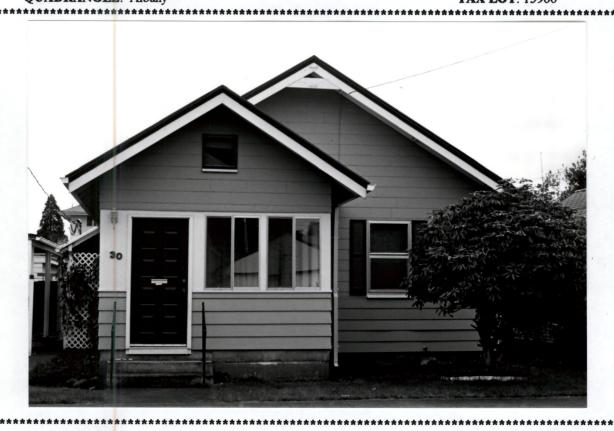

## Findings of Fact

- 1.1 <u>Location and Historic Character of the Area.</u> The subject property is located at 530 10th Avenue SW in the Hackleman Monteith (HM) zoning district within the Monteith National Register Historic District. The surrounding properties are in the HM zoning district and developed with single unit dwellings.
- 1.2 <u>Historic Rating</u>. The subject building is rated as a Historic Contributing resource in the Monteith National Register Historic District.
- 1.3 <u>History and Architectural Style</u>. The nomination form lists the architectural style of the building as Bungalow (Attachment B).
- 1.4 <u>Prior Alterations</u>. The structure has asbestos siding and an enclosed front porch.
- 1.5 <u>Proposed Exterior Alterations</u>. The applicant proposes to add an addition to a detached accessory structure (garage) and extend the roofline of the building.
  - The applicant proposes to extend the roofline of the building on the west side of the structure to match the roofline on the east side of the structure and to enclose the covered area currently covered by the overhang. Currently the structure has an asymmetrical roofline, with the west side having a steeper pitch. The applicant also proposes an addition to the garage on the south side (rear facing) that is 24 feet by 24 feet and is proposed to match the style of the existing garage.
  - Based on the facts provided, the change to the roof pitch and addition to the garage will be compatible with the historic characteristics of the area and with the existing structure in massing, size, scale, materials, and architectural features. Based on these facts, criterion ADC 7.150(2) is met.
- 1.6 <u>Building Use (ADC 7.160(1))</u>. The building's original use was an outbuilding. The building is still used as an outbuilding and the applicant does not propose to change the use as part of this application.
  - Only minimal exterior alterations are needed in association with the proposed use, which is consistent with ADC 7.160(1).
- 1.7 <u>Historic Character (ADC 7.160(2)).</u> The house was constructed in 1920 in the Bungalow style. Distinctive features of the house include decorative shutters (Attachment B).
  - The applicant states that the materials used will be the same as they are now, which is T1-11 siding. There does not appear to be any historic materials or features that would be impacted by the proposed alteration. Based on these facts, criterion ADC 7.160(2) is met.
- Historic Record & Changes (ADC 7.160(3) and (4)). The house is designed in the Bungalow style. The applicant proposes to extend the roofline of the building on the west side of the structure to match the roofline on the east side of the structure and to enclose the covered area currently covered by the overhang. No conjectural features or architectural elements are proposed in addition to the alterations to the accessory structure. Based on these facts, criterion ADC 7.160(3) and (4) are met.
- 1.9 <u>Distinctive characteristics (ADC 7.160(5))</u>. The applicant states that there will be no changes to any features, finishes, construction techniques, or examples of craftsmanship that characterize the property. Based on these facts, criterion ADC 7.160(5) is met.

ADDRESS: 530 10th Ave. SW CONDITION: Good

ADDITIONAL ADDRESS: NONE INTEGRITY: Poor MOVED? N

CITY: Albany DATE OF CONSTRUCTION: c.1920

OWNER: Paul J. Ramirez THEME 20th Century Architecture

CATAGORY: Building STYLE: Bungalow

PRIMARY WINDOW TYPE: 1/1 double hung

**EXTERIOR SURFACING MATERIALS:** Asbestos siding

**DECORATIVE FEATURES:** 

None

#### **EXTERIOR ALTERATIONS/ADDITIONS:**

Asbestos siding, enclosed front porch