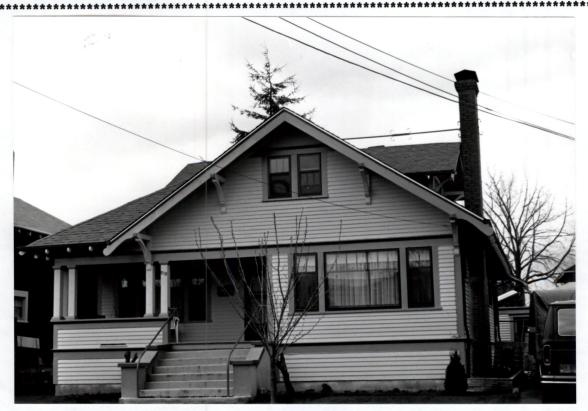

# Findings of Fact

- 1.1 Location and Historic Character of the Area. The subject property is located at 818 Broadalbin Street SW in the Hackleman Monteith (HM) zoning district and part of the Monteith Historic District. The immediate surrounding properties are in the HM zoning district and are developed with single unit dwellings. Surrounding properties are zoned HM and developed with a mix of single unit dwellings, a church, a funeral home, and an elementary school.
- 1.2 <u>Historic Rating</u>. The subject building is listed as part of the Monteith National Register Historic District and is considered to be Historic Contributing.
- 1.3 <u>History and Architectural Style</u>. The survey form lists the architectural style of the building as Bungalow (Attachment B).
- 1.4 Prior Alterations. A front porch stair railing has been added, date unknown.
- 1.5 <u>Proposed Exterior Alterations</u>. The applicant proposes to install 14 roof mounted solar panels on the south roof of the house, with two panels mounted on a gable dormer facing east.
  - The applicant states that the panels will be low-profile and located on the north and south section of the roof. The associated service for the solar panels will be located on the east side of the house, near the existing service (Attachment C.2). While the panels will be visible from the street, they will not affect the roofline. The solar panels will also be removable, non-permanent structures.
  - Based on the facts provided, the addition of solar panels will not change the historic character, appearance, or material composition of the existing structure. Based on these facts, criterion ADC 7.150(2) is met.
- 1.6 <u>Building Use (ADC 7.160(1))</u>. The building's original use was a single unit house. The building is still used as a dwelling and the applicant does not propose to change the use as part of this application.
  - Only minimal exterior alterations are needed in association with the proposed use, which is consistent with ADC 7.160(1).
- 1.7 <u>Historic Character (ADC 7.160(2)).</u> The house was constructed in 1916 in the Bungalow style. Distinctive features of the house include decorative cut rafter ends, knee braces, gable dormers on the north and south roof, large 7/1 transom windows, banding, and an exterior chimney on the north side of the house.
  - The applicant states that the panels and hardware for the solar panels will be removable and that no historic material will be removed. There will be no alteration of any features or spaces that characterize the property as historic. Based on these facts, criterion ADC 7.160(2) is met.
- 1.8 <u>Historic Record & Changes (ADC 7.160(3) and (4)).</u> The house is designed in the Bungalow style. The applicant proposes installing solar panels onto the roof with removable hardware in order to generate energy. No conjectural features or architectural elements are proposed in addition to the solar panels. Based on these facts, criterion ADC 7.160(3) and (4) are met.
- 1.9 <u>Distinctive characteristics (ADC 7.160(5))</u>. The applicant states that there will be no changes to any features, finishes, construction techniques, or examples of craftsmanship with the addition of the solar panels. No changes are proposed to the roof pitch. Based on these facts, criterion ADC 7.160(5) is met.
- 1.10 <u>Deteriorated Features (ADC 7.160(6))</u>. The applicant states that there are no existing deteriorated historic features. Since there are no deteriorated historic features and the applicant is proposing to add solar panels and not change any existing features, criterion ADC 7.160(6) is satisfied.
- 1.11 <u>Use of Chemical or Physical Treatments (ADC 7.160(7))</u>. The applicant does not propose any chemical or physical treatments in relation to the installation of the solar panels. Furthermore, the applicant

STRUCTURAL FRAMING: Balloon

PRIMARY WINDOW TYPE: 1/1 double hung

**EXTERIOR SURFACING MATERIALS:** Lap siding

**DECORATIVE FEATURES:** 

Decorative cut rafter ends, knee braces, gable dormer N&S, large 7/1 transom windows, banding, exterior chimney (N)