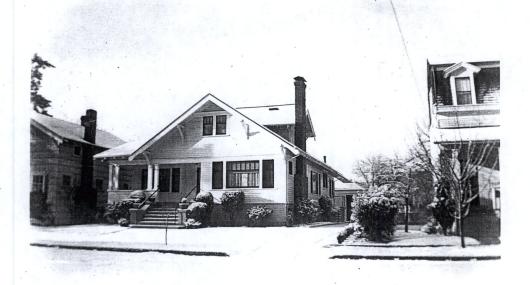

# Findings of Fact

- 1.1 Location and Historic Character of the Area. The subject property is located at 818 Broadalbin Street SW in the Hackleman Monteith (HM) zoning district and part of the Monteith Historic District. The immediate surrounding properties are in the HM zoning district and are developed with single unit dwellings. Surrounding properties are zoned HM and developed with a mix of single unit dwellings, a church, a funeral home, and an elementary school.
- 1.2 <u>Historic Rating</u>. The subject building is listed as part of the Monteith National Register Historic District and is considered to be Historic Contributing.
- 1.3 <u>History and Architectural Style</u>. The survey form lists the architectural style of the building as Bungalow (Attachment B).
- 1.4 Prior Alterations. A front porch stair railing has been added, date unknown.
- 1.5 <u>Proposed Exterior Alterations</u>. The applicant proposes to install 14 roof mounted solar panels on the south roof of the house, with two panels mounted on a gable dormer facing east.
  - The applicant states that the panels will be low-profile and located on the north and south section of the roof. The associated service for the solar panels will be located on the east side of the house, near the existing service (Attachment C.2). While the panels will be visible from the street, they will not affect the roofline. The solar panels will also be removable, non-permanent structures.
  - Based on the facts provided, the addition of solar panels will not change the historic character, appearance, or material composition of the existing structure. Based on these facts, criterion ADC 7.150(2) is met.
- 1.6 <u>Building Use (ADC 7.160(1))</u>. The building's original use was a single unit house. The building is still used as a dwelling and the applicant does not propose to change the use as part of this application.
  - Only minimal exterior alterations are needed in association with the proposed use, which is consistent with ADC 7.160(1).
- 1.7 <u>Historic Character (ADC 7.160(2)).</u> The house was constructed in 1916 in the Bungalow style. Distinctive features of the house include decorative cut rafter ends, knee braces, gable dormers on the north and south roof, large 7/1 transom windows, banding, and an exterior chimney on the north side of the house.
  - The applicant states that the panels and hardware for the solar panels will be removable and that no historic material will be removed. There will be no alteration of any features or spaces that characterize the property as historic. Based on these facts, criterion ADC 7.160(2) is met.
- 1.8 <u>Historic Record & Changes (ADC 7.160(3) and (4)).</u> The house is designed in the Bungalow style. The applicant proposes installing solar panels onto the roof with removable hardware in order to generate energy. No conjectural features or architectural elements are proposed in addition to the solar panels. Based on these facts, criterion ADC 7.160(3) and (4) are met.
- 1.9 <u>Distinctive characteristics (ADC 7.160(5))</u>. The applicant states that there will be no changes to any features, finishes, construction techniques, or examples of craftsmanship with the addition of the solar panels. No changes are proposed to the roof pitch. Based on these facts, criterion ADC 7.160(5) is met.
- 1.10 <u>Deteriorated Features (ADC 7.160(6))</u>. The applicant states that there are no existing deteriorated historic features. Since there are no deteriorated historic features and the applicant is proposing to add solar panels and not change any existing features, criterion ADC 7.160(6) is satisfied.
- 1.11 <u>Use of Chemical or Physical Treatments (ADC 7.160(7))</u>. The applicant does not propose any chemical or physical treatments in relation to the installation of the solar panels. Furthermore, the applicant

STRUCTURAL FRAMING: Balloon

PRIMARY WINDOW TYPE: 1/1 double hung

**EXTERIOR SURFACING MATERIALS:** Lap siding

**DECORATIVE FEATURES:** 

Decorative cut rafter ends, knee braces, gable dormer N&S, large 7/1 transom windows, banding, exterior chimney (N)

Description:

One and one-half story wood frame residence with gable roof. Dormers on the side; lap siding. Porch on half of front elevation. Three over one light windows on upper elevation; exterior chimney.