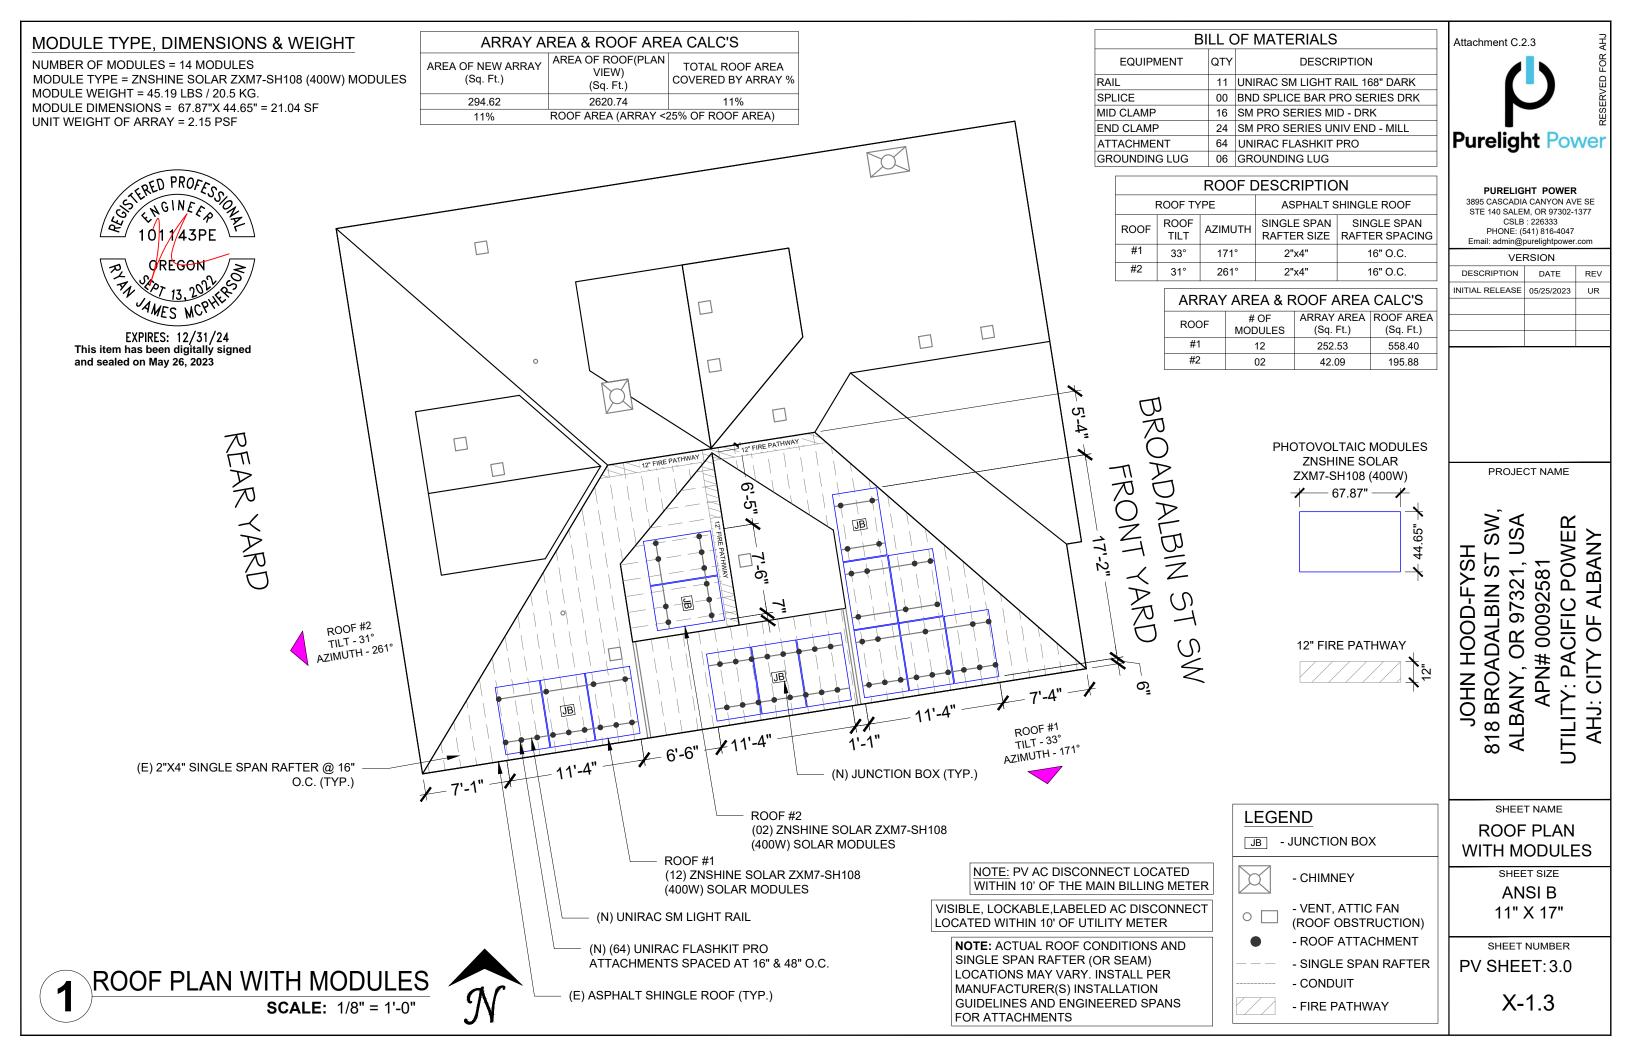

# Findings of Fact

- 1.1 Location and Historic Character of the Area. The subject property is located at 818 Broadalbin Street SW in the Hackleman Monteith (HM) zoning district and part of the Monteith Historic District. The immediate surrounding properties are in the HM zoning district and are developed with single unit dwellings. Surrounding properties are zoned HM and developed with a mix of single unit dwellings, a church, a funeral home, and an elementary school.
- 1.2 <u>Historic Rating</u>. The subject building is listed as part of the Monteith National Register Historic District and is considered to be Historic Contributing.
- 1.3 <u>History and Architectural Style</u>. The survey form lists the architectural style of the building as Bungalow (Attachment B).
- 1.4 Prior Alterations. A front porch stair railing has been added, date unknown.
- 1.5 <u>Proposed Exterior Alterations</u>. The applicant proposes to install 14 roof mounted solar panels on the south roof of the house, with two panels mounted on a gable dormer facing east.
  - The applicant states that the panels will be low-profile and located on the north and south section of the roof. The associated service for the solar panels will be located on the east side of the house, near the existing service (Attachment C.2). While the panels will be visible from the street, they will not affect the roofline. The solar panels will also be removable, non-permanent structures.
  - Based on the facts provided, the addition of solar panels will not change the historic character, appearance, or material composition of the existing structure. Based on these facts, criterion ADC 7.150(2) is met.
- 1.6 <u>Building Use (ADC 7.160(1))</u>. The building's original use was a single unit house. The building is still used as a dwelling and the applicant does not propose to change the use as part of this application.
  - Only minimal exterior alterations are needed in association with the proposed use, which is consistent with ADC 7.160(1).
- 1.7 <u>Historic Character (ADC 7.160(2)).</u> The house was constructed in 1916 in the Bungalow style. Distinctive features of the house include decorative cut rafter ends, knee braces, gable dormers on the north and south roof, large 7/1 transom windows, banding, and an exterior chimney on the north side of the house.
  - The applicant states that the panels and hardware for the solar panels will be removable and that no historic material will be removed. There will be no alteration of any features or spaces that characterize the property as historic. Based on these facts, criterion ADC 7.160(2) is met.
- 1.8 <u>Historic Record & Changes (ADC 7.160(3) and (4)).</u> The house is designed in the Bungalow style. The applicant proposes installing solar panels onto the roof with removable hardware in order to generate energy. No conjectural features or architectural elements are proposed in addition to the solar panels. Based on these facts, criterion ADC 7.160(3) and (4) are met.
- 1.9 <u>Distinctive characteristics (ADC 7.160(5))</u>. The applicant states that there will be no changes to any features, finishes, construction techniques, or examples of craftsmanship with the addition of the solar panels. No changes are proposed to the roof pitch. Based on these facts, criterion ADC 7.160(5) is met.
- 1.10 <u>Deteriorated Features (ADC 7.160(6))</u>. The applicant states that there are no existing deteriorated historic features. Since there are no deteriorated historic features and the applicant is proposing to add solar panels and not change any existing features, criterion ADC 7.160(6) is satisfied.
- 1.11 <u>Use of Chemical or Physical Treatments (ADC 7.160(7))</u>. The applicant does not propose any chemical or physical treatments in relation to the installation of the solar panels. Furthermore, the applicant

- states that the solar panels can be cleaned with soap and water. Based on these facts, criterion ADC 7.160(7) is met.
- 1.12 <u>Significant Archaeological Resources (ADC 7.160(8))</u>. The applicant states there are no known archeological resources located at or near this site. Based on these facts, this criterion appears to be met.
- 1.13 <u>Historic Materials (ADC 7.160(9))</u>. The applicant states that the project will not destroy any historic materials or make any changes to the massing, size, scale or architectural features of the property. The removable solar panels will be set parallel with the existing roof and will not affect the profile or roofline of the structure. Based on these facts, the criterion in ADC 7.160(9) is met.
- 1.14 New Additions (ADC 7.160(10)). The applicant states they are not proposing any new additions or adjacent or related new construction. The solar panels will be installed with removable hardware and can conceivably be returned to their original form if a future property owner desired to remove the solar panels. Based on these facts, the criterion in ADC 7.160(10) is met.