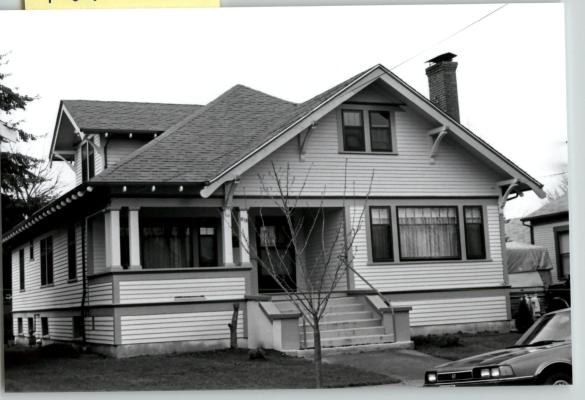

# Findings of Fact

- 1.1 Location and Historic Character of the Area. The subject property is located at 818 Broadalbin Street SW in the Hackleman Monteith (HM) zoning district and part of the Monteith Historic District. The immediate surrounding properties are in the HM zoning district and are developed with single unit dwellings. Surrounding properties are zoned HM and developed with a mix of single unit dwellings, a church, a funeral home, and an elementary school.
- 1.2 <u>Historic Rating</u>. The subject building is listed as part of the Monteith National Register Historic District and is considered to be Historic Contributing.
- 1.3 <u>History and Architectural Style</u>. The survey form lists the architectural style of the building as Bungalow (Attachment B).
- 1.4 Prior Alterations. A front porch stair railing has been added, date unknown.
- 1.5 <u>Proposed Exterior Alterations</u>. The applicant proposes to install 14 roof mounted solar panels on the south roof of the house, with two panels mounted on a gable dormer facing east.
  - The applicant states that the panels will be low-profile and located on the north and south section of the roof. The associated service for the solar panels will be located on the east side of the house, near the existing service (Attachment C.2). While the panels will be visible from the street, they will not affect the roofline. The solar panels will also be removable, non-permanent structures.
  - Based on the facts provided, the addition of solar panels will not change the historic character, appearance, or material composition of the existing structure. Based on these facts, criterion ADC 7.150(2) is met.
- 1.6 <u>Building Use (ADC 7.160(1))</u>. The building's original use was a single unit house. The building is still used as a dwelling and the applicant does not propose to change the use as part of this application.
  - Only minimal exterior alterations are needed in association with the proposed use, which is consistent with ADC 7.160(1).
- 1.7 <u>Historic Character (ADC 7.160(2)).</u> The house was constructed in 1916 in the Bungalow style. Distinctive features of the house include decorative cut rafter ends, knee braces, gable dormers on the north and south roof, large 7/1 transom windows, banding, and an exterior chimney on the north side of the house.
  - The applicant states that the panels and hardware for the solar panels will be removable and that no historic material will be removed. There will be no alteration of any features or spaces that characterize the property as historic. Based on these facts, criterion ADC 7.160(2) is met.
- 1.8 <u>Historic Record & Changes (ADC 7.160(3) and (4)).</u> The house is designed in the Bungalow style. The applicant proposes installing solar panels onto the roof with removable hardware in order to generate energy. No conjectural features or architectural elements are proposed in addition to the solar panels. Based on these facts, criterion ADC 7.160(3) and (4) are met.
- 1.9 <u>Distinctive characteristics (ADC 7.160(5))</u>. The applicant states that there will be no changes to any features, finishes, construction techniques, or examples of craftsmanship with the addition of the solar panels. No changes are proposed to the roof pitch. Based on these facts, criterion ADC 7.160(5) is met.
- 1.10 <u>Deteriorated Features (ADC 7.160(6))</u>. The applicant states that there are no existing deteriorated historic features. Since there are no deteriorated historic features and the applicant is proposing to add solar panels and not change any existing features, criterion ADC 7.160(6) is satisfied.
- 1.11 <u>Use of Chemical or Physical Treatments (ADC 7.160(7))</u>. The applicant does not propose any chemical or physical treatments in relation to the installation of the solar panels. Furthermore, the applicant

STRUCTURAL FRAMING: Balloon

PRIMARY WINDOW TYPE: 1/1 double hung

**EXTERIOR SURFACING MATERIALS:** Lap siding

**DECORATIVE FEATURES:** 

Decorative cut rafter ends, knee braces, gable dormer N&S, large 7/1 transom windows, banding, exterior chimney (N)

Description:

One and one-half story wood frame residence with gable roof. Dormers on the side; lap siding. Porch on half of front elevation. Three over one light windows on upper elevation; exterior chimney.