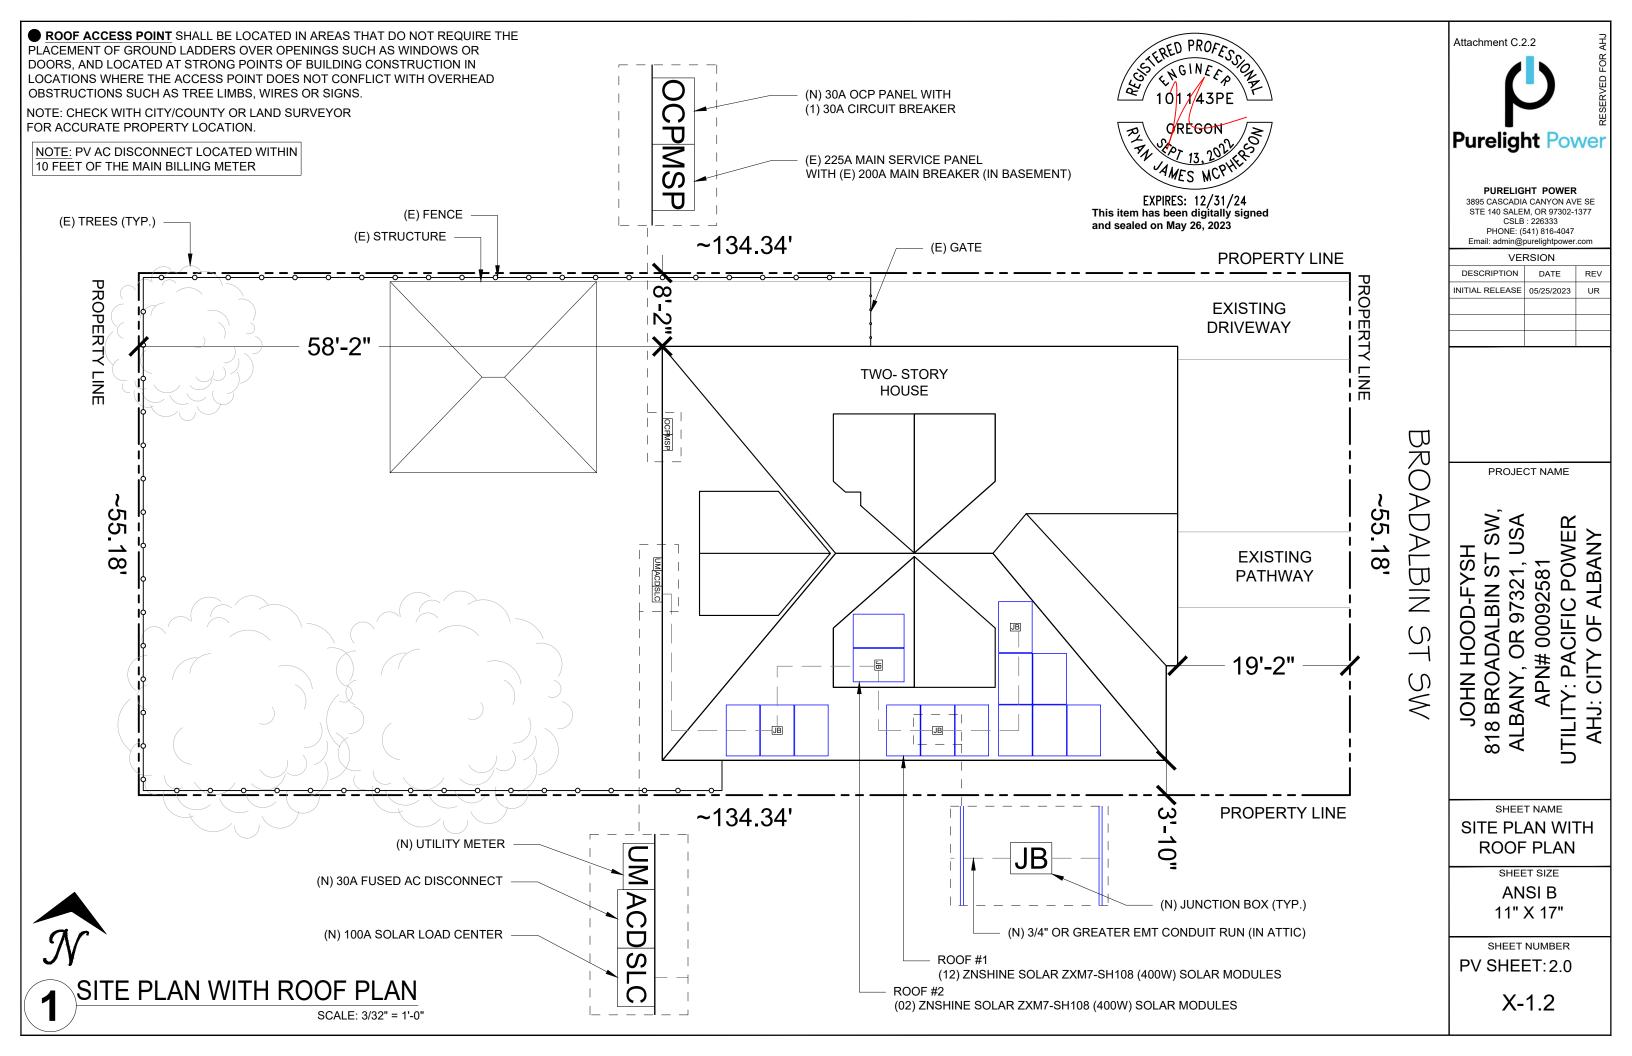

# Findings of Fact

- 1.1 Location and Historic Character of the Area. The subject property is located at 818 Broadalbin Street SW in the Hackleman Monteith (HM) zoning district and part of the Monteith Historic District. The immediate surrounding properties are in the HM zoning district and are developed with single unit dwellings. Surrounding properties are zoned HM and developed with a mix of single unit dwellings, a church, a funeral home, and an elementary school.
- 1.2 <u>Historic Rating</u>. The subject building is listed as part of the Monteith National Register Historic District and is considered to be Historic Contributing.
- 1.3 <u>History and Architectural Style</u>. The survey form lists the architectural style of the building as Bungalow (Attachment B).
- 1.4 Prior Alterations. A front porch stair railing has been added, date unknown.
- 1.5 <u>Proposed Exterior Alterations</u>. The applicant proposes to install 14 roof mounted solar panels on the south roof of the house, with two panels mounted on a gable dormer facing east.
  - The applicant states that the panels will be low-profile and located on the north and south section of the roof. The associated service for the solar panels will be located on the east side of the house, near the existing service (Attachment C.2). While the panels will be visible from the street, they will not affect the roofline. The solar panels will also be removable, non-permanent structures.
  - Based on the facts provided, the addition of solar panels will not change the historic character, appearance, or material composition of the existing structure. Based on these facts, criterion ADC 7.150(2) is met.
- 1.6 <u>Building Use (ADC 7.160(1))</u>. The building's original use was a single unit house. The building is still used as a dwelling and the applicant does not propose to change the use as part of this application.
  - Only minimal exterior alterations are needed in association with the proposed use, which is consistent with ADC 7.160(1).
- 1.7 <u>Historic Character (ADC 7.160(2)).</u> The house was constructed in 1916 in the Bungalow style. Distinctive features of the house include decorative cut rafter ends, knee braces, gable dormers on the north and south roof, large 7/1 transom windows, banding, and an exterior chimney on the north side of the house.
  - The applicant states that the panels and hardware for the solar panels will be removable and that no historic material will be removed. There will be no alteration of any features or spaces that characterize the property as historic. Based on these facts, criterion ADC 7.160(2) is met.
- 1.8 <u>Historic Record & Changes (ADC 7.160(3) and (4)).</u> The house is designed in the Bungalow style. The applicant proposes installing solar panels onto the roof with removable hardware in order to generate energy. No conjectural features or architectural elements are proposed in addition to the solar panels. Based on these facts, criterion ADC 7.160(3) and (4) are met.
- 1.9 <u>Distinctive characteristics (ADC 7.160(5))</u>. The applicant states that there will be no changes to any features, finishes, construction techniques, or examples of craftsmanship with the addition of the solar panels. No changes are proposed to the roof pitch. Based on these facts, criterion ADC 7.160(5) is met.
- 1.10 <u>Deteriorated Features (ADC 7.160(6))</u>. The applicant states that there are no existing deteriorated historic features. Since there are no deteriorated historic features and the applicant is proposing to add solar panels and not change any existing features, criterion ADC 7.160(6) is satisfied.
- 1.11 <u>Use of Chemical or Physical Treatments (ADC 7.160(7))</u>. The applicant does not propose any chemical or physical treatments in relation to the installation of the solar panels. Furthermore, the applicant