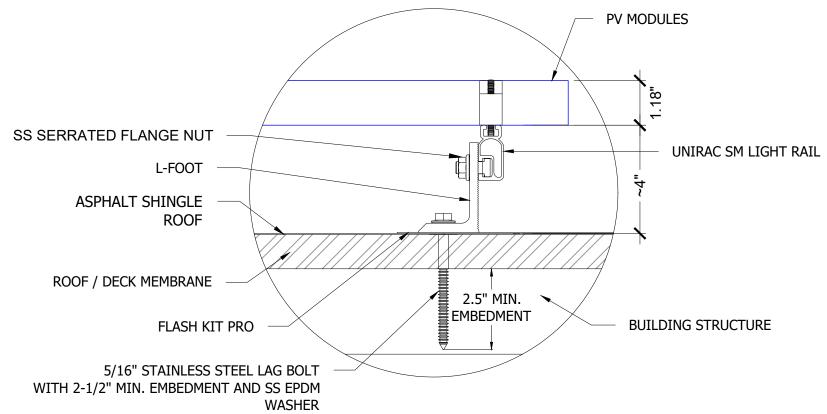

# Findings of Fact

- 1.1 Location and Historic Character of the Area. The subject property is located at 818 Broadalbin Street SW in the Hackleman Monteith (HM) zoning district and part of the Monteith Historic District. The immediate surrounding properties are in the HM zoning district and are developed with single unit dwellings. Surrounding properties are zoned HM and developed with a mix of single unit dwellings, a church, a funeral home, and an elementary school.
- 1.2 <u>Historic Rating</u>. The subject building is listed as part of the Monteith National Register Historic District and is considered to be Historic Contributing.
- 1.3 <u>History and Architectural Style</u>. The survey form lists the architectural style of the building as Bungalow (Attachment B).
- 1.4 Prior Alterations. A front porch stair railing has been added, date unknown.
- 1.5 <u>Proposed Exterior Alterations</u>. The applicant proposes to install 14 roof mounted solar panels on the south roof of the house, with two panels mounted on a gable dormer facing east.
  - The applicant states that the panels will be low-profile and located on the north and south section of the roof. The associated service for the solar panels will be located on the east side of the house, near the existing service (Attachment C.2). While the panels will be visible from the street, they will not affect the roofline. The solar panels will also be removable, non-permanent structures.
  - Based on the facts provided, the addition of solar panels will not change the historic character, appearance, or material composition of the existing structure. Based on these facts, criterion ADC 7.150(2) is met.
- 1.6 <u>Building Use (ADC 7.160(1))</u>. The building's original use was a single unit house. The building is still used as a dwelling and the applicant does not propose to change the use as part of this application.
  - Only minimal exterior alterations are needed in association with the proposed use, which is consistent with ADC 7.160(1).
- 1.7 <u>Historic Character (ADC 7.160(2)).</u> The house was constructed in 1916 in the Bungalow style. Distinctive features of the house include decorative cut rafter ends, knee braces, gable dormers on the north and south roof, large 7/1 transom windows, banding, and an exterior chimney on the north side of the house.
  - The applicant states that the panels and hardware for the solar panels will be removable and that no historic material will be removed. There will be no alteration of any features or spaces that characterize the property as historic. Based on these facts, criterion ADC 7.160(2) is met.
- 1.8 <u>Historic Record & Changes (ADC 7.160(3) and (4)).</u> The house is designed in the Bungalow style. The applicant proposes installing solar panels onto the roof with removable hardware in order to generate energy. No conjectural features or architectural elements are proposed in addition to the solar panels. Based on these facts, criterion ADC 7.160(3) and (4) are met.
- 1.9 <u>Distinctive characteristics (ADC 7.160(5))</u>. The applicant states that there will be no changes to any features, finishes, construction techniques, or examples of craftsmanship with the addition of the solar panels. No changes are proposed to the roof pitch. Based on these facts, criterion ADC 7.160(5) is met.
- 1.10 <u>Deteriorated Features (ADC 7.160(6))</u>. The applicant states that there are no existing deteriorated historic features. Since there are no deteriorated historic features and the applicant is proposing to add solar panels and not change any existing features, criterion ADC 7.160(6) is satisfied.
- 1.11 <u>Use of Chemical or Physical Treatments (ADC 7.160(7))</u>. The applicant does not propose any chemical or physical treatments in relation to the installation of the solar panels. Furthermore, the applicant