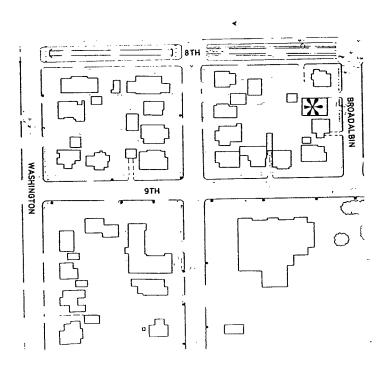

# Findings of Fact

- 1.1 Location and Historic Character of the Area. The subject property is located at 818 Broadalbin Street SW in the Hackleman Monteith (HM) zoning district and part of the Monteith Historic District. The immediate surrounding properties are in the HM zoning district and are developed with single unit dwellings. Surrounding properties are zoned HM and developed with a mix of single unit dwellings, a church, a funeral home, and an elementary school.
- 1.2 <u>Historic Rating</u>. The subject building is listed as part of the Monteith National Register Historic District and is considered to be Historic Contributing.
- 1.3 <u>History and Architectural Style</u>. The survey form lists the architectural style of the building as Bungalow (Attachment B).
- 1.4 Prior Alterations. A front porch stair railing has been added, date unknown.
- 1.5 <u>Proposed Exterior Alterations</u>. The applicant proposes to install 14 roof mounted solar panels on the south roof of the house, with two panels mounted on a gable dormer facing east.
  - The applicant states that the panels will be low-profile and located on the north and south section of the roof. The associated service for the solar panels will be located on the east side of the house, near the existing service (Attachment C.2). While the panels will be visible from the street, they will not affect the roofline. The solar panels will also be removable, non-permanent structures.
  - Based on the facts provided, the addition of solar panels will not change the historic character, appearance, or material composition of the existing structure. Based on these facts, criterion ADC 7.150(2) is met.
- 1.6 <u>Building Use (ADC 7.160(1))</u>. The building's original use was a single unit house. The building is still used as a dwelling and the applicant does not propose to change the use as part of this application.
  - Only minimal exterior alterations are needed in association with the proposed use, which is consistent with ADC 7.160(1).
- 1.7 <u>Historic Character (ADC 7.160(2)).</u> The house was constructed in 1916 in the Bungalow style. Distinctive features of the house include decorative cut rafter ends, knee braces, gable dormers on the north and south roof, large 7/1 transom windows, banding, and an exterior chimney on the north side of the house.
  - The applicant states that the panels and hardware for the solar panels will be removable and that no historic material will be removed. There will be no alteration of any features or spaces that characterize the property as historic. Based on these facts, criterion ADC 7.160(2) is met.
- 1.8 <u>Historic Record & Changes (ADC 7.160(3) and (4)).</u> The house is designed in the Bungalow style. The applicant proposes installing solar panels onto the roof with removable hardware in order to generate energy. No conjectural features or architectural elements are proposed in addition to the solar panels. Based on these facts, criterion ADC 7.160(3) and (4) are met.
- 1.9 <u>Distinctive characteristics (ADC 7.160(5))</u>. The applicant states that there will be no changes to any features, finishes, construction techniques, or examples of craftsmanship with the addition of the solar panels. No changes are proposed to the roof pitch. Based on these facts, criterion ADC 7.160(5) is met.
- 1.10 <u>Deteriorated Features (ADC 7.160(6))</u>. The applicant states that there are no existing deteriorated historic features. Since there are no deteriorated historic features and the applicant is proposing to add solar panels and not change any existing features, criterion ADC 7.160(6) is satisfied.
- 1.11 <u>Use of Chemical or Physical Treatments (ADC 7.160(7))</u>. The applicant does not propose any chemical or physical treatments in relation to the installation of the solar panels. Furthermore, the applicant

# OREGON INVENTORY OF HISTORIC PROPERTIES HISTORIC RESOURCE SURVEY - ALBANY HISTORIC DISTRICT

Attachment B.1

COUNTY: Linn

HISTORIC NAME: None ORIGINAL USE: Residence

COMMON NAME: None CURRENT USE: Residence

ADDRESS: 818 Broadalbin St. SW CONDITION: Good

ADDITIONAL ADDRESS: NONE INTEGRITY: Good MOVED? N

CITY: Albany DATE OF CONSTRUCTION: c.1916

OWNER: Jean & Mary McCorkle THEME 20th Century Architecture

CATAGORY: Building STYLE: Bungalow

LOCATION Monteith Historic District ARCHITECT UNKNOWN

MAP NO: 11S03W07BC TAX LOT: 01300 BUILDER: UNKNOWN

BLOCK: 68 LOT N/A QUADRANGLE Albany ASSESSMENT: N

ADDITION NAME: Original Platt ORIGINAL RATING: Compatible