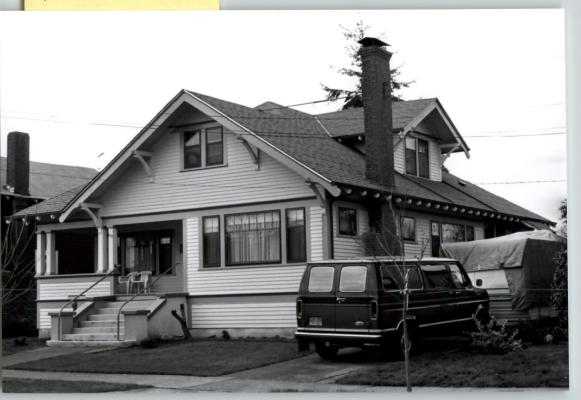

# Findings of Fact

- 1.1 Location and Historic Character of the Area. The subject property is located at 818 Broadalbin Street SW in the Hackleman Monteith (HM) zoning district and part of the Monteith Historic District. The immediate surrounding properties are in the HM zoning district and are developed with single unit dwellings. Surrounding properties are zoned HM and developed with a mix of single unit dwellings, a church, a funeral home, and an elementary school.
- 1.2 <u>Historic Rating</u>. The subject building is listed as part of the Monteith National Register Historic District and is considered to be Historic Contributing.
- 1.3 <u>History and Architectural Style</u>. The survey form lists the architectural style of the building as Bungalow (Attachment B).
- 1.4 Prior Alterations. A front porch stair railing has been added, date unknown.
- 1.5 <u>Proposed Exterior Alterations</u>. The applicant proposes to install 14 roof mounted solar panels on the south roof of the house, with two panels mounted on a gable dormer facing east.
  - The applicant states that the panels will be low-profile and located on the north and south section of the roof. The associated service for the solar panels will be located on the east side of the house, near the existing service (Attachment C.2). While the panels will be visible from the street, they will not affect the roofline. The solar panels will also be removable, non-permanent structures.
  - Based on the facts provided, the addition of solar panels will not change the historic character, appearance, or material composition of the existing structure. Based on these facts, criterion ADC 7.150(2) is met.
- 1.6 <u>Building Use (ADC 7.160(1))</u>. The building's original use was a single unit house. The building is still used as a dwelling and the applicant does not propose to change the use as part of this application.
  - Only minimal exterior alterations are needed in association with the proposed use, which is consistent with ADC 7.160(1).
- 1.7 <u>Historic Character (ADC 7.160(2)).</u> The house was constructed in 1916 in the Bungalow style. Distinctive features of the house include decorative cut rafter ends, knee braces, gable dormers on the north and south roof, large 7/1 transom windows, banding, and an exterior chimney on the north side of the house.
  - The applicant states that the panels and hardware for the solar panels will be removable and that no historic material will be removed. There will be no alteration of any features or spaces that characterize the property as historic. Based on these facts, criterion ADC 7.160(2) is met.
- 1.8 <u>Historic Record & Changes (ADC 7.160(3) and (4)).</u> The house is designed in the Bungalow style. The applicant proposes installing solar panels onto the roof with removable hardware in order to generate energy. No conjectural features or architectural elements are proposed in addition to the solar panels. Based on these facts, criterion ADC 7.160(3) and (4) are met.
- 1.9 <u>Distinctive characteristics (ADC 7.160(5))</u>. The applicant states that there will be no changes to any features, finishes, construction techniques, or examples of craftsmanship with the addition of the solar panels. No changes are proposed to the roof pitch. Based on these facts, criterion ADC 7.160(5) is met.
- 1.10 <u>Deteriorated Features (ADC 7.160(6))</u>. The applicant states that there are no existing deteriorated historic features. Since there are no deteriorated historic features and the applicant is proposing to add solar panels and not change any existing features, criterion ADC 7.160(6) is satisfied.
- 1.11 <u>Use of Chemical or Physical Treatments (ADC 7.160(7))</u>. The applicant does not propose any chemical or physical treatments in relation to the installation of the solar panels. Furthermore, the applicant

STRUCTURAL FRAMING: Balloon

PRIMARY WINDOW TYPE: 1/1 double hung

**EXTERIOR SURFACING MATERIALS:** Lap siding

**DECORATIVE FEATURES:** 

Decorative cut rafter ends, knee braces, gable dormer N&S, large 7/1 transom windows, banding, exterior chimney (N)

Description:

One and one-half story wood frame residence with gable roof. Dormers on the side; lap siding. Porch on half of front elevation. Three over one light windows on upper elevation; exterior chimney.