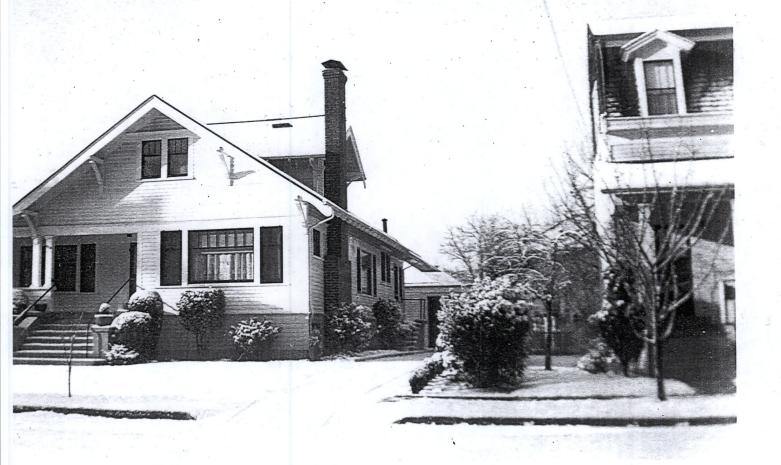

# Findings of Fact

- 1.1 Location and Historic Character of the Area. The subject property is located at 818 Broadalbin Street SW in the Hackleman Monteith (HM) zoning district and part of the Monteith Historic District. The immediate surrounding properties are in the HM zoning district and are developed with single unit dwellings. Surrounding properties are zoned HM and developed with a mix of single unit dwellings, a church, a funeral home, and an elementary school.
- 1.2 <u>Historic Rating</u>. The subject building is listed as part of the Monteith National Register Historic District and is considered to be Historic Contributing.
- 1.3 <u>History and Architectural Style</u>. The survey form lists the architectural style of the building as Bungalow (Attachment B).
- 1.4 Prior Alterations. A front porch stair railing has been added, date unknown.
- 1.5 <u>Proposed Exterior Alterations</u>. The applicant proposes to install 14 roof mounted solar panels on the south roof of the house, with two panels mounted on a gable dormer facing east.
  - The applicant states that the panels will be low-profile and located on the north and south section of the roof. The associated service for the solar panels will be located on the east side of the house, near the existing service (Attachment C.2). While the panels will be visible from the street, they will not affect the roofline. The solar panels will also be removable, non-permanent structures.
  - Based on the facts provided, the addition of solar panels will not change the historic character, appearance, or material composition of the existing structure. Based on these facts, criterion ADC 7.150(2) is met.
- 1.6 <u>Building Use (ADC 7.160(1))</u>. The building's original use was a single unit house. The building is still used as a dwelling and the applicant does not propose to change the use as part of this application.
  - Only minimal exterior alterations are needed in association with the proposed use, which is consistent with ADC 7.160(1).
- 1.7 <u>Historic Character (ADC 7.160(2)).</u> The house was constructed in 1916 in the Bungalow style. Distinctive features of the house include decorative cut rafter ends, knee braces, gable dormers on the north and south roof, large 7/1 transom windows, banding, and an exterior chimney on the north side of the house.
  - The applicant states that the panels and hardware for the solar panels will be removable and that no historic material will be removed. There will be no alteration of any features or spaces that characterize the property as historic. Based on these facts, criterion ADC 7.160(2) is met.
- 1.8 <u>Historic Record & Changes (ADC 7.160(3) and (4)).</u> The house is designed in the Bungalow style. The applicant proposes installing solar panels onto the roof with removable hardware in order to generate energy. No conjectural features or architectural elements are proposed in addition to the solar panels. Based on these facts, criterion ADC 7.160(3) and (4) are met.
- 1.9 <u>Distinctive characteristics (ADC 7.160(5))</u>. The applicant states that there will be no changes to any features, finishes, construction techniques, or examples of craftsmanship with the addition of the solar panels. No changes are proposed to the roof pitch. Based on these facts, criterion ADC 7.160(5) is met.
- 1.10 <u>Deteriorated Features (ADC 7.160(6))</u>. The applicant states that there are no existing deteriorated historic features. Since there are no deteriorated historic features and the applicant is proposing to add solar panels and not change any existing features, criterion ADC 7.160(6) is satisfied.
- 1.11 <u>Use of Chemical or Physical Treatments (ADC 7.160(7))</u>. The applicant does not propose any chemical or physical treatments in relation to the installation of the solar panels. Furthermore, the applicant

STRUCTURAL FRAMING: Balloon

PRIMARY WINDOW TYPE: 1/1 double hung

**EXTERIOR SURFACING MATERIALS:** Lap siding

**DECORATIVE FEATURES:** 

Decorative cut rafter ends, knee braces, gable dormer N&S, large 7/1 transom windows, banding, exterior chimney (N)

Description:

One and one-half story wood frame residence with gable roof. Dormers on the side; lap siding. Porch on half of front elevation. Three over one light windows on upper elevation; exterior chimney.