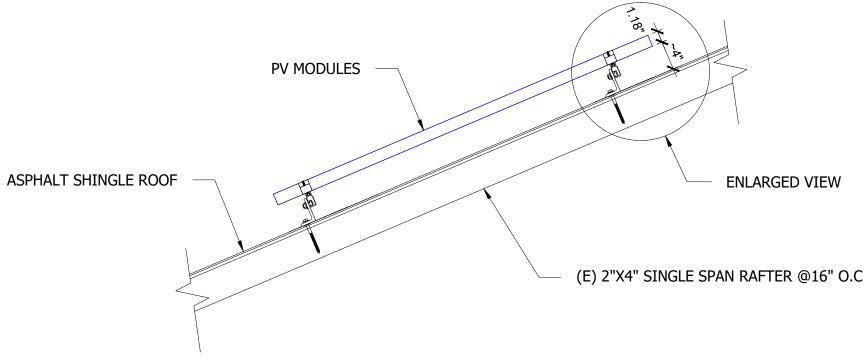

# Findings of Fact

- 1.1 Location and Historic Character of the Area. The subject property is located at 818 Broadalbin Street SW in the Hackleman Monteith (HM) zoning district and part of the Monteith Historic District. The immediate surrounding properties are in the HM zoning district and are developed with single unit dwellings. Surrounding properties are zoned HM and developed with a mix of single unit dwellings, a church, a funeral home, and an elementary school.
- 1.2 <u>Historic Rating</u>. The subject building is listed as part of the Monteith National Register Historic District and is considered to be Historic Contributing.
- 1.3 <u>History and Architectural Style</u>. The survey form lists the architectural style of the building as Bungalow (Attachment B).
- 1.4 Prior Alterations. A front porch stair railing has been added, date unknown.
- 1.5 <u>Proposed Exterior Alterations</u>. The applicant proposes to install 14 roof mounted solar panels on the south roof of the house, with two panels mounted on a gable dormer facing east.
  - The applicant states that the panels will be low-profile and located on the north and south section of the roof. The associated service for the solar panels will be located on the east side of the house, near the existing service (Attachment C.2). While the panels will be visible from the street, they will not affect the roofline. The solar panels will also be removable, non-permanent structures.
  - Based on the facts provided, the addition of solar panels will not change the historic character, appearance, or material composition of the existing structure. Based on these facts, criterion ADC 7.150(2) is met.
- 1.6 <u>Building Use (ADC 7.160(1))</u>. The building's original use was a single unit house. The building is still used as a dwelling and the applicant does not propose to change the use as part of this application.
  - Only minimal exterior alterations are needed in association with the proposed use, which is consistent with ADC 7.160(1).
- 1.7 <u>Historic Character (ADC 7.160(2)).</u> The house was constructed in 1916 in the Bungalow style. Distinctive features of the house include decorative cut rafter ends, knee braces, gable dormers on the north and south roof, large 7/1 transom windows, banding, and an exterior chimney on the north side of the house.
  - The applicant states that the panels and hardware for the solar panels will be removable and that no historic material will be removed. There will be no alteration of any features or spaces that characterize the property as historic. Based on these facts, criterion ADC 7.160(2) is met.
- 1.8 <u>Historic Record & Changes (ADC 7.160(3) and (4)).</u> The house is designed in the Bungalow style. The applicant proposes installing solar panels onto the roof with removable hardware in order to generate energy. No conjectural features or architectural elements are proposed in addition to the solar panels. Based on these facts, criterion ADC 7.160(3) and (4) are met.
- 1.9 <u>Distinctive characteristics (ADC 7.160(5))</u>. The applicant states that there will be no changes to any features, finishes, construction techniques, or examples of craftsmanship with the addition of the solar panels. No changes are proposed to the roof pitch. Based on these facts, criterion ADC 7.160(5) is met.
- 1.10 <u>Deteriorated Features (ADC 7.160(6))</u>. The applicant states that there are no existing deteriorated historic features. Since there are no deteriorated historic features and the applicant is proposing to add solar panels and not change any existing features, criterion ADC 7.160(6) is satisfied.
- 1.11 <u>Use of Chemical or Physical Treatments (ADC 7.160(7))</u>. The applicant does not propose any chemical or physical treatments in relation to the installation of the solar panels. Furthermore, the applicant