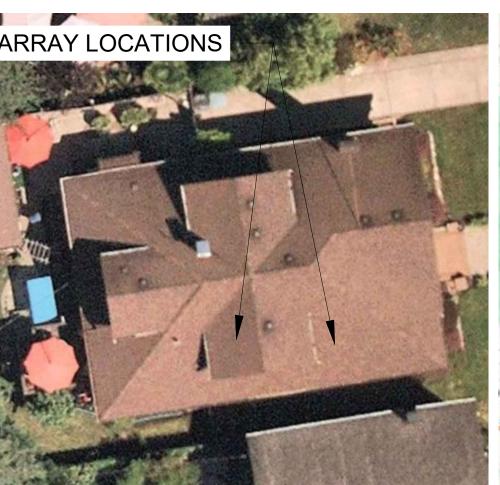

# Findings of Fact

- 1.1 Location and Historic Character of the Area. The subject property is located at 818 Broadalbin Street SW in the Hackleman Monteith (HM) zoning district and part of the Monteith Historic District. The immediate surrounding properties are in the HM zoning district and are developed with single unit dwellings. Surrounding properties are zoned HM and developed with a mix of single unit dwellings, a church, a funeral home, and an elementary school.
- 1.2 <u>Historic Rating</u>. The subject building is listed as part of the Monteith National Register Historic District and is considered to be Historic Contributing.
- 1.3 <u>History and Architectural Style</u>. The survey form lists the architectural style of the building as Bungalow (Attachment B).
- 1.4 Prior Alterations. A front porch stair railing has been added, date unknown.
- 1.5 <u>Proposed Exterior Alterations</u>. The applicant proposes to install 14 roof mounted solar panels on the south roof of the house, with two panels mounted on a gable dormer facing east.
  - The applicant states that the panels will be low-profile and located on the north and south section of the roof. The associated service for the solar panels will be located on the east side of the house, near the existing service (Attachment C.2). While the panels will be visible from the street, they will not affect the roofline. The solar panels will also be removable, non-permanent structures.
  - Based on the facts provided, the addition of solar panels will not change the historic character, appearance, or material composition of the existing structure. Based on these facts, criterion ADC 7.150(2) is met.
- 1.6 <u>Building Use (ADC 7.160(1))</u>. The building's original use was a single unit house. The building is still used as a dwelling and the applicant does not propose to change the use as part of this application.
  - Only minimal exterior alterations are needed in association with the proposed use, which is consistent with ADC 7.160(1).
- 1.7 <u>Historic Character (ADC 7.160(2)).</u> The house was constructed in 1916 in the Bungalow style. Distinctive features of the house include decorative cut rafter ends, knee braces, gable dormers on the north and south roof, large 7/1 transom windows, banding, and an exterior chimney on the north side of the house.
  - The applicant states that the panels and hardware for the solar panels will be removable and that no historic material will be removed. There will be no alteration of any features or spaces that characterize the property as historic. Based on these facts, criterion ADC 7.160(2) is met.
- 1.8 <u>Historic Record & Changes (ADC 7.160(3) and (4)).</u> The house is designed in the Bungalow style. The applicant proposes installing solar panels onto the roof with removable hardware in order to generate energy. No conjectural features or architectural elements are proposed in addition to the solar panels. Based on these facts, criterion ADC 7.160(3) and (4) are met.
- 1.9 <u>Distinctive characteristics (ADC 7.160(5))</u>. The applicant states that there will be no changes to any features, finishes, construction techniques, or examples of craftsmanship with the addition of the solar panels. No changes are proposed to the roof pitch. Based on these facts, criterion ADC 7.160(5) is met.
- 1.10 <u>Deteriorated Features (ADC 7.160(6))</u>. The applicant states that there are no existing deteriorated historic features. Since there are no deteriorated historic features and the applicant is proposing to add solar panels and not change any existing features, criterion ADC 7.160(6) is satisfied.
- 1.11 <u>Use of Chemical or Physical Treatments (ADC 7.160(7))</u>. The applicant does not propose any chemical or physical treatments in relation to the installation of the solar panels. Furthermore, the applicant