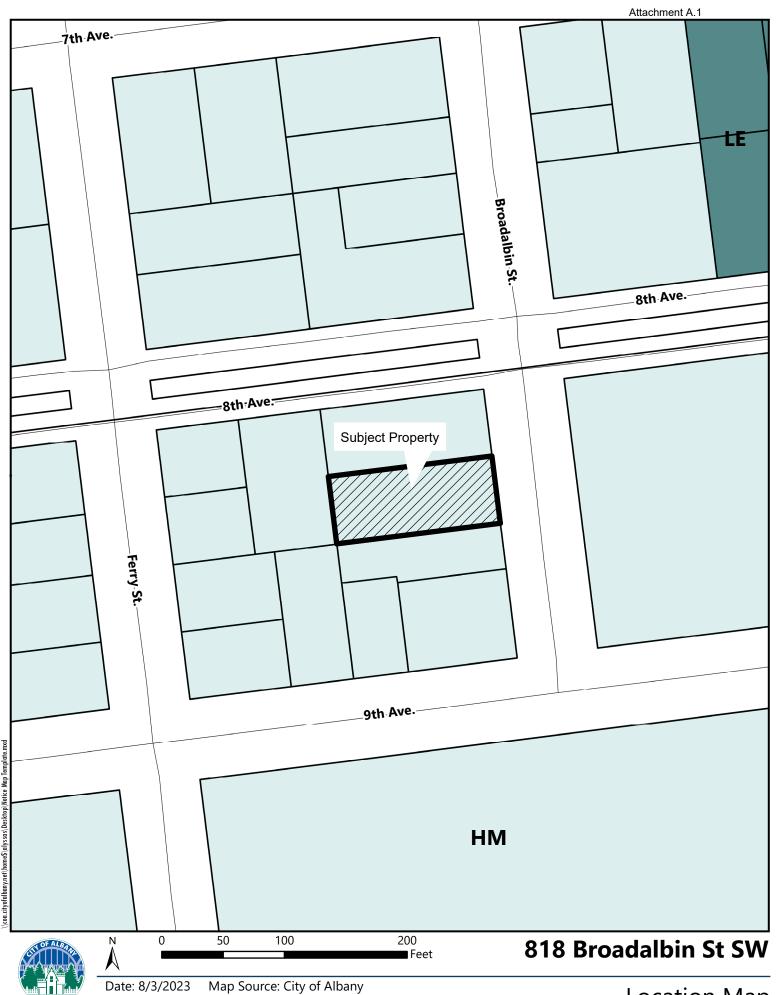

# **Summary**

This staff report evaluates a Historic Review of Exterior Alterations for a residential structure on a developed lot located in the Monteith Historic District located at 818 Broadalbin Street SW (Attachment A). The applicant proposes to install solar panels on the historic home.

Applicant: Caroline Brown; Pure Light Power, 3895 Cascadia Canyon Avenue SE, Suite

140 Salem, OR 97302

Address/Location: 818 Broadalbin Street SW, Albany, OR 97321

Map/Tax Lot: Linn County Tax Assessor's Map No. 11S-03W-07BC-01300

Zoning: Hackleman Monteith (HM)

Total Land Area: 7,370 square feet

Existing Land Use: Single Unit Residential

Neighborhood: Central

Surrounding Zoning: North: HM- Hackleman Monteith

East: HM- Hackleman Monteith; LE-Lyons Ellsworth

South HM- Hackleman Monteith West HM- Hackleman Monteith

Surrounding Uses: North: Residential, Single Units

East: Church & Funeral Home

South Residential, Single Units & Elementary School

West Residential, Single Units

# Findings of Fact

- 1.1 Location and Historic Character of the Area. The subject property is located at 818 Broadalbin Street SW in the Hackleman Monteith (HM) zoning district and part of the Monteith Historic District. The immediate surrounding properties are in the HM zoning district and are developed with single unit dwellings. Surrounding properties are zoned HM and developed with a mix of single unit dwellings, a church, a funeral home, and an elementary school.
- 1.2 <u>Historic Rating</u>. The subject building is listed as part of the Monteith National Register Historic District and is considered to be Historic Contributing.
- 1.3 <u>History and Architectural Style</u>. The survey form lists the architectural style of the building as Bungalow (Attachment B).
- 1.4 Prior Alterations. A front porch stair railing has been added, date unknown.
- 1.5 <u>Proposed Exterior Alterations</u>. The applicant proposes to install 14 roof mounted solar panels on the south roof of the house, with two panels mounted on a gable dormer facing east.
  - The applicant states that the panels will be low-profile and located on the north and south section of the roof. The associated service for the solar panels will be located on the east side of the house, near the existing service (Attachment C.2). While the panels will be visible from the street, they will not affect the roofline. The solar panels will also be removable, non-permanent structures.
  - Based on the facts provided, the addition of solar panels will not change the historic character, appearance, or material composition of the existing structure. Based on these facts, criterion ADC 7.150(2) is met.
- 1.6 <u>Building Use (ADC 7.160(1))</u>. The building's original use was a single unit house. The building is still used as a dwelling and the applicant does not propose to change the use as part of this application.
  - Only minimal exterior alterations are needed in association with the proposed use, which is consistent with ADC 7.160(1).
- 1.7 <u>Historic Character (ADC 7.160(2)).</u> The house was constructed in 1916 in the Bungalow style. Distinctive features of the house include decorative cut rafter ends, knee braces, gable dormers on the north and south roof, large 7/1 transom windows, banding, and an exterior chimney on the north side of the house.
  - The applicant states that the panels and hardware for the solar panels will be removable and that no historic material will be removed. There will be no alteration of any features or spaces that characterize the property as historic. Based on these facts, criterion ADC 7.160(2) is met.
- 1.8 <u>Historic Record & Changes (ADC 7.160(3) and (4)).</u> The house is designed in the Bungalow style. The applicant proposes installing solar panels onto the roof with removable hardware in order to generate energy. No conjectural features or architectural elements are proposed in addition to the solar panels. Based on these facts, criterion ADC 7.160(3) and (4) are met.
- 1.9 <u>Distinctive characteristics (ADC 7.160(5))</u>. The applicant states that there will be no changes to any features, finishes, construction techniques, or examples of craftsmanship with the addition of the solar panels. No changes are proposed to the roof pitch. Based on these facts, criterion ADC 7.160(5) is met.
- 1.10 <u>Deteriorated Features (ADC 7.160(6))</u>. The applicant states that there are no existing deteriorated historic features. Since there are no deteriorated historic features and the applicant is proposing to add solar panels and not change any existing features, criterion ADC 7.160(6) is satisfied.
- 1.11 <u>Use of Chemical or Physical Treatments (ADC 7.160(7))</u>. The applicant does not propose any chemical or physical treatments in relation to the installation of the solar panels. Furthermore, the applicant