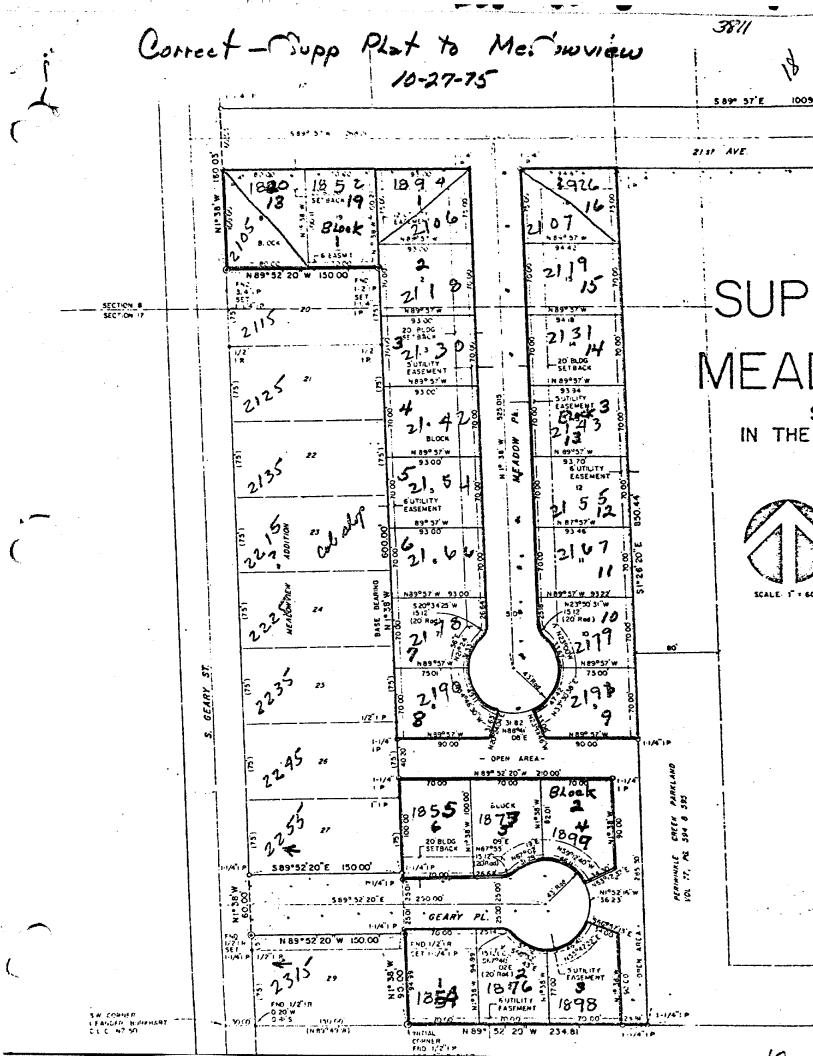

Addition | 11-310-1788-1880<br>796.62 4441         |
| 20      |                                                       | Lot 45 /3 But +3                     | 11-300-1908-4500 . 796.62 44442         |
| 21      | tt                                                    | Lot <del>16-</del> 14 B4C +3         | 11-3W-1788-44CO 796.62 4443             |
| 23      |                                                       | Lot 47-15 34 + 3                     | 11-3W-8CO-2C6 796.62 4444               |
| 23      | **                                                    | Lot 18-16 BL +3                      | 11-310-800-201 796.62 4445              |
|         | TOTALS                                                | 23 Lots                              | \$18,322.17                             |