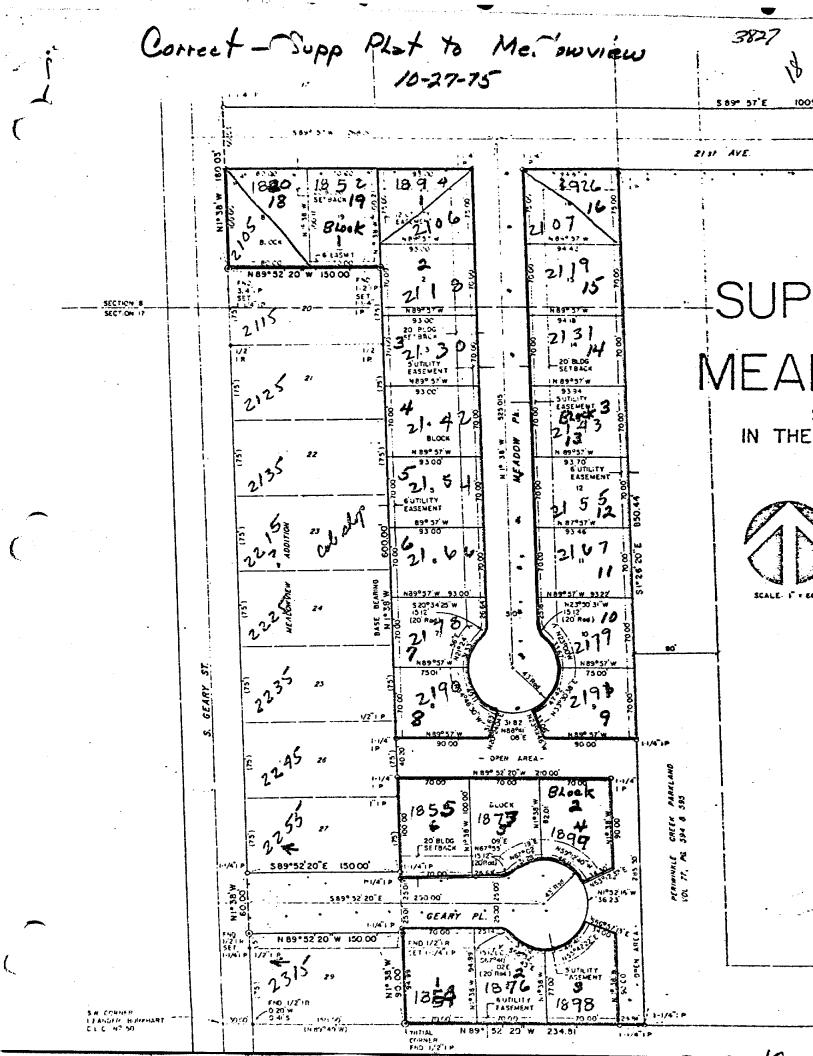

# PROPERTY AND ASSESSMENT DATA

| No.      | Owner/Address                                              | Description and Tax Lot No.                                   | Assess<br>Fr. Ft.               | Intersec.<br>& Ch C | Total<br>Fr.Ft. | January 8, Total Assessment |    |
|----------|------------------------------------------------------------|---------------------------------------------------------------|---------------------------------|---------------------|-----------------|-----------------------------|----|
| 1        | Cooley, Warren H. et al<br>4309 Alderbrook SE<br>Salem, OR | Lt 18, Blk 1, Meadowview Supp. 11-3W-8CD-202 C#385241         | 80.0                            | _                   | 80.0            | \$1,433.37                  |    |
| 2        | " <b>\</b>                                                 | Lt 19, Blk 1, Meadowview Supp. 11-3W-8CD-203 C#388153         | 70.0                            |                     | 70.0            | 1,254.20                    |    |
| 3        | II .                                                       | Lt 1, Blk 1, Meadowview Supp. 11-3W-8CD-204 C#388161          | 88.0<br>75.0                    | 44                  | 119.0           | 2,132.14                    |    |
| 4        | 11                                                         | Lt 2, B1k 1, Meadowview Supp. 11-3W-8CD-205 C#388179          | $\frac{\overline{163.0}}{70.0}$ | -                   | 70.0            | 1 254 20                    | .! |
| 5        | <b>11</b>                                                  | Lt 3, Blk 1, Meadowview Supp. 11-3W-17BB-4300 C#385233        | 70.0                            | -                   | 70.0            | 1,254.20                    |    |
| 6        | <b>"</b>                                                   | Lt 4, Blk 1, Meadowview Supp. 11-3W-17BB-4600 C#387999        | 70.0                            |                     | 70.0            | 1,254.20                    |    |
| 7        | 17                                                         | Lt 5, Blk 1, Meadowview Supp.<br>11-3W-17BB-4700 C#388005     | 70.0                            | ~                   | 70.0            | 1,254.20                    |    |
| <b>,</b> | II .                                                       | Lt 6, Blk 1, Meadowview Supp. 11-3W-17BB-5000 C#388039        | 70.0                            | -                   | 70.0            | 1,254.20                    |    |
| ) ·      | **                                                         | Lt 7, B1k 1, Meadowview Supp. 11-3W-17BB-5100 C#388047        | 73.09                           | <u>-</u>            | 73.09           | 1,254.20                    |    |
|          | tt.                                                        | Lt 8, B1k 1, Meadowview Supp.<br>11-3W-17BB-5400 C#388070     | 49.11                           | •                   | 49.11           | 1,309.59                    |    |
|          |                                                            | Meadow Place - Open Space<br>Meadowview Supp.                 |                                 |                     |                 | 879.91                      | •  |
|          | 11                                                         | 11-3W-17BB-5500 (pt)C#388088<br>Lt 9, Blk 1, Meadowview Supp. | 31.82                           | <b>.</b>            | 31.82           | 570.12                      | •  |
|          | •                                                          | 11-3W-17BB-5300 C#388062                                      | 47.42                           | -                   | 47.42           | 849763                      | •  |

Project: ST 74-5 Meadowview Supp. Plat

January 8, 1975

|     |                                           |                                |                   | <del></del>         |                 | banuary 6,          |    |
|-----|-------------------------------------------|--------------------------------|-------------------|---------------------|-----------------|---------------------|----|
| No. | Owner/Address                             | Description and Tax Lot No.    | Assess<br>Fr. Ft. | Intersec.<br>& Ch C | Total<br>Fr.Ft. | Total<br>Assessment |    |
| 13  | Cooley, Warren H. et                      | n1                             |                   |                     |                 |                     |    |
| 13  | 4309 Alderbrook SE                        |                                |                   |                     |                 |                     |    |
|     | Salem, OR                                 | Lt 10, Blk 1, Meadowview Supp. |                   |                     |                 |                     |    |
|     | ourcm, or                                 | 11-3W-17BB-5200 C#388054       | 73.97             | -                   | 73.97           | \$1,325.33          |    |
| 14  | ii .                                      | Lt 11, Blk 1, Meadowview Supp. |                   | •                   |                 |                     |    |
|     | *                                         | 11-3W-17BB-4900 C#388021       | 70.0              | •                   | = .             |                     |    |
|     |                                           | 11-0H-1/BB-4500 C#360021       | 70.0              | -                   | 70.0            | 1,254.20            |    |
| 15  | •                                         | Lt 12, Blk 1, Meadowview Supp. |                   |                     | ·               |                     |    |
|     |                                           | 11-3W-17BB-4800 C#388013       | 70.0              |                     | 70.0            | 1 254 20            | 1. |
|     |                                           |                                | 70.0              | - '                 | 70.0            | 1,254.20            | ,  |
| 16  | 11                                        | Lt 13, Blk 1, Meadowview Supp. |                   |                     |                 |                     |    |
|     | •                                         | 11-3W-17BB-4500 C#387981       | 70.0              | _                   | 70.0            | 1,254.20            |    |
| L_  | :                                         |                                | <b>X</b>          | •                   | 70.0            | 1,234.20            | •  |
| 17  | 11                                        | Lt 14, Blk 1, Meadowview Supp. |                   |                     | · ,             |                     |    |
|     |                                           | 11-3W-17BB-4400 C#387973       | 70.0              | -                   | 70.0            | 1,254.20            |    |
| 18  | 11                                        |                                |                   |                     |                 |                     |    |
| 10  | "                                         | Lt 15, Blk 1, Meadowview Supp. |                   |                     |                 |                     | ٠  |
|     | •                                         | 11-3W-8CD-206 C#388187         | 70.0              | -                   | 70.0            | 1,254.20            |    |
| 19  | 11                                        | IA 16 BH 1 W 1                 |                   |                     |                 | •                   |    |
|     |                                           | Lt 16, Blk 1, Meadowview Supp. | 75.0              | 43.84               |                 |                     |    |
| •   | •                                         | 11-3W-8CD-207 C#388195         | 87.67             |                     |                 |                     |    |
| 3.0 |                                           | •                              | 162.67            |                     | 118.83          | 2,129.10            |    |
| 20  | City of Albany                            | Periwinkle Ck R/W              | 80.0              |                     | **              |                     |    |
| •   |                                           | 11-3W-8CD-201 C#378402         | 80.0              | -                   |                 |                     | `  |
| 21  | Cooley Warran et al                       |                                | 160.0             |                     | 160.0           | 2,866.75            | •  |
|     | Cooley, Warren et al<br>4309 Iderbrook SE | Acreage                        |                   |                     |                 | •                   |    |
|     | Salem, OR                                 | 11-3W-8CD-200 C#106233         | 541.53            |                     | 541.53          | 9,702.70            |    |
|     | barem, or                                 |                                |                   |                     |                 |                     |    |
| !2  | <b>"</b>                                  | Acreage 11-3W-8CD 200 (pt)     |                   |                     |                 |                     |    |
|     |                                           | C#106233                       |                   |                     | •               | •                   |    |
|     |                                           | ALSO: Lt 17, Meadowyiew Add.   |                   |                     |                 |                     |    |
|     | •                                         | 11-3W-8CD-400 (pt) C#106258    | 929.0             | •                   | 020 0           |                     | •  |
|     | •.                                        | 20 000 400 (pt) Gillio238      | 349.U             | •                   | 929.0           | 16,645.06           |    |
|     | •                                         |                                |                   |                     |                 |                     |    |

Project: ST 74-5 Meadowview Supp. Plat

| Proje       | ct: ST 74-5 Meadowview                                  | Supp. Plat                                                                   | ,                 |                     | <u> </u>        | January 8, 1975     |
|-------------|---------------------------------------------------------|------------------------------------------------------------------------------|-------------------|---------------------|-----------------|---------------------|
| ٧٥.         | Owner/Address                                           | Description and Tax Lot No.                                                  | Assess<br>Fr. Ft. | Intersec.<br>& Ch C | Total<br>Fr.Ft. | Total<br>Assessment |
| .3          | Cooley, Warren et al<br>4309 Alderbrook SE<br>Salem, OR | Lt 1, Blk 2, Meadowview Supp. 11-3W17BB 6100 C#388146                        | 70.0              | <del>-</del>        | 70.0            | \$1,254.20          |
| <b>!4</b>   | u X                                                     | Lt 2, Blk 2, Meadowview Supp. 11-3W-17BB-6000 C#388138                       | 73.98             | -                   | 73.98           | 1,325.51            |
| 25          | <b>11</b>                                               | Lt 3, Blk 2, Meadowview Supp. 11-3W-17BB-5900 C#388120                       | 46.41             | ~                   | 46.41           | 831.54              |
| 6           | City of Albany                                          | Open Space - Geary Place<br>Meadowview Supp.<br>11-3W-17BB-5500 (pt)C#388088 | 36.23             |                     | 36.23           | 649.14              |
| 7           | Cooley, Warren et al<br>4309 Alderbrook SE<br>Salem, OR | Lt 4, Blk 2, Meadowview Supp. 11-3W-17BB-5800 C#388112                       | 46.11             |                     | 46.11           | 826.16              |
| 3           | 11                                                      | Lt 5, Blk 2, Meadowview Supp. 11-3W-17BB-5700 C#388104                       | 73.08             | -                   | 73.08           | 1,309.40            |
| 9           | 11                                                      | Lt 6, Blk 2, Meadowview Supp. 11-3W-17BB-5600 C#388096                       | 70.0              | · <b></b>           | 70.0            | 1,254.20            |
| <del></del> | TOTALS                                                  |                                                                              | ,497.42           | 87.84               | 3,409.58        | \$61,090.06         |

| 1   | Cooley, Warren H. et al<br>4309 Alderbrook SE<br>Salem, OR | Lt 18, Blk 1, Meadowview Supp.<br>11-3W-8CD-202 C#385241                      | 80.0               | -          | 80.0  | #45 <b>24</b> \$1,433 | .37           |
|-----|------------------------------------------------------------|-------------------------------------------------------------------------------|--------------------|------------|-------|-----------------------|---------------|
| 2   | ti                                                         | Lt 19, Blk 1, Meadowview Supp. 11-3W-8CD-203 C#388153                         | 70.0               | -          | 70.0  | <b>4585</b> 1,254     | .20           |
| 3   | 11                                                         | Lt 1, Blk +, Meadowview Supp.<br>11-3W-8CD-204 C#388161                       | 88.0<br>75.0       | 44         | 119.0 | <b>4566</b> 2,132     | .14           |
| 4 ( | 11                                                         | Lt 2, Blk 4, Meadowview Supp.<br>11-3W-8CD-205 C#388179                       | 163.0<br>70.0      |            | 70.0  | <b>45%7</b> 1,254     | .20           |
| 5   | <b>11</b>                                                  | Lt 3, Blk 4, Meadowview Supp.<br>11-3W-17BB-4300 C#385233                     | 70.0               | -          | 70.0  | <b>4568</b> 1,254     | .20           |
| 6   | <b>11</b>                                                  | Lt 4, Blk 4, Meadowview Supp. 11-3W-17BB-4600 C#387999                        | 70.0               | <b>-</b> · | 70.0  | <b>4529</b> 1,254     | .20           |
| 7 ; | n .                                                        | Lt 5, Blk 1, Meadowview Supp. 11-3W-17BB-4700 C#388005                        | 70.0               | • •        | 70.0  | 4570 1,254            | .20           |
| 8   | 11                                                         | Lt 6, Blk +, Meadowview Supp.<br>11-3W-17BB-5000 C#388039                     | 70.0               | -          | 70.0  | <b>457/</b> 1,254     | .20           |
| 9 ( |                                                            | Lt 7, Blk 4, Meadowview Supp. 11-3W-17BB-5100 C#388047                        | 73.09              | •          | 73.09 | <i>4572</i> 1,309     | .59 .         |
| 10  | , ,                                                        | Lt 8, Blk 4, Meadowview Supp. 11-3W-17BB-5400 C#388070                        | 49.11              | -          | 49.11 | <b>4573</b> 879       | .91 ·         |
| 11  |                                                            | Meadow Place - Open Space<br>Meadowview Supp.<br>11-3W-17BB-5500 (pt)C#388088 | 31.82              | •          | 31.82 | <i>4574</i> 570       | .12           |
| 12  |                                                            | Lt 9, Blk 4, Meadowview Supp. 11-3W-17BB-5300 C#388062                        | 47.42              | -          | 47.42 | 4575 849°             | <b>.</b> 63   |
|     |                                                            | Black 1 Converted to<br>Per County Map coror ( 1                              | Block 3<br>0-28-75 |            |       | (                     | شد : .<br>حيم |

Owner/Address

No.

| Project | :: ST 74-5 Meadowview S                                                                                                                                                                                                                                                                                                                                                                                                                                                                                                                                                                                                                                                                                                                                                                                                                                                                                                                                                                                                                                                                                                                                                                                                                                                                                                                                                                                                                                                                                                                                                                                                                                                                                                                                                                                                                                                                                                                                                                                                                                                                                                       | PROPERTY AND ASSES                                            | SSMENT DATA             |                     |                 |              | Page 2 January 8,           |
|---------|-------------------------------------------------------------------------------------------------------------------------------------------------------------------------------------------------------------------------------------------------------------------------------------------------------------------------------------------------------------------------------------------------------------------------------------------------------------------------------------------------------------------------------------------------------------------------------------------------------------------------------------------------------------------------------------------------------------------------------------------------------------------------------------------------------------------------------------------------------------------------------------------------------------------------------------------------------------------------------------------------------------------------------------------------------------------------------------------------------------------------------------------------------------------------------------------------------------------------------------------------------------------------------------------------------------------------------------------------------------------------------------------------------------------------------------------------------------------------------------------------------------------------------------------------------------------------------------------------------------------------------------------------------------------------------------------------------------------------------------------------------------------------------------------------------------------------------------------------------------------------------------------------------------------------------------------------------------------------------------------------------------------------------------------------------------------------------------------------------------------------------|---------------------------------------------------------------|-------------------------|---------------------|-----------------|--------------|-----------------------------|
| No.     | Owner4Address                                                                                                                                                                                                                                                                                                                                                                                                                                                                                                                                                                                                                                                                                                                                                                                                                                                                                                                                                                                                                                                                                                                                                                                                                                                                                                                                                                                                                                                                                                                                                                                                                                                                                                                                                                                                                                                                                                                                                                                                                                                                                                                 | Description and Tax Lot No.                                   | Assess<br>Fr. Ft.       | Intersec.<br>& Ch C | Total<br>Fr.Ft  | . Dicket     | Total Assessment            |
| 13      | Cooley, Warren H. et a<br>4309 Alderbrook SE<br>Salem, OR                                                                                                                                                                                                                                                                                                                                                                                                                                                                                                                                                                                                                                                                                                                                                                                                                                                                                                                                                                                                                                                                                                                                                                                                                                                                                                                                                                                                                                                                                                                                                                                                                                                                                                                                                                                                                                                                                                                                                                                                                                                                     | Lt 10, Blk +, Meadowview Supp.<br>11-3W-17BB-5200 C#388054    | 73.97                   | -                   | 73.97           | *4574        | \$1,325.33                  |
| 14      | THE TAX TO SERVICE OF | Lt 11, Blk +, Meadowview Supp. 11-3W-17BB-4900 C#388021       | 70.0                    | •                   | 70.0            | 4577         | 1,254.20                    |
| 15<br>( |                                                                                                                                                                                                                                                                                                                                                                                                                                                                                                                                                                                                                                                                                                                                                                                                                                                                                                                                                                                                                                                                                                                                                                                                                                                                                                                                                                                                                                                                                                                                                                                                                                                                                                                                                                                                                                                                                                                                                                                                                                                                                                                               | Lt 12, Blk 4, Meadowview Supp. 11-3W-17BB-4800 C#388013       | 70.0                    | -                   | 70.0            | 4578         | 1,254.20                    |
| 16      | 11                                                                                                                                                                                                                                                                                                                                                                                                                                                                                                                                                                                                                                                                                                                                                                                                                                                                                                                                                                                                                                                                                                                                                                                                                                                                                                                                                                                                                                                                                                                                                                                                                                                                                                                                                                                                                                                                                                                                                                                                                                                                                                                            | Lt 13, Blk 4, Meadowview Supp. 11-3W-17BB-4500 C#387981       | 70.0                    |                     | 70.0            | 4579         | 1,254.20                    |
| 17      | ;<br>ff                                                                                                                                                                                                                                                                                                                                                                                                                                                                                                                                                                                                                                                                                                                                                                                                                                                                                                                                                                                                                                                                                                                                                                                                                                                                                                                                                                                                                                                                                                                                                                                                                                                                                                                                                                                                                                                                                                                                                                                                                                                                                                                       | Lt 14, Blk +, Meadowview Supp. 11-3W-17BB-4400 C#387973       | 70.0                    | -                   | 70.0            | 4580         | 1,254.20                    |
| 18      | 11                                                                                                                                                                                                                                                                                                                                                                                                                                                                                                                                                                                                                                                                                                                                                                                                                                                                                                                                                                                                                                                                                                                                                                                                                                                                                                                                                                                                                                                                                                                                                                                                                                                                                                                                                                                                                                                                                                                                                                                                                                                                                                                            | Lt 15, Blk 4, Meadowview Supp.<br>11-3W-8CD-206 C#388187      | 70.0                    | -                   | 70.0            | 4581         | 1,254.20                    |
| 19      | 11 ·                                                                                                                                                                                                                                                                                                                                                                                                                                                                                                                                                                                                                                                                                                                                                                                                                                                                                                                                                                                                                                                                                                                                                                                                                                                                                                                                                                                                                                                                                                                                                                                                                                                                                                                                                                                                                                                                                                                                                                                                                                                                                                                          | 3<br>Lt 16, Blk 4, Meadowview Supp.<br>11-3W-8CD-207 C#388195 | 75.0<br>87.67<br>162.67 | 43.84               | 118.83          | 4582         | 2,129.10                    |
| 20      | City of Albany                                                                                                                                                                                                                                                                                                                                                                                                                                                                                                                                                                                                                                                                                                                                                                                                                                                                                                                                                                                                                                                                                                                                                                                                                                                                                                                                                                                                                                                                                                                                                                                                                                                                                                                                                                                                                                                                                                                                                                                                                                                                                                                | Periwinkle Ck R/W Acrese<br>11-3W-8CD-201 C#378402            | 80.0<br>80.0            | -                   | ,,,             |              | ***                         |
| 21      | Cooley, Warren et al<br>4309 lderbrook SE<br>Salem, OR                                                                                                                                                                                                                                                                                                                                                                                                                                                                                                                                                                                                                                                                                                                                                                                                                                                                                                                                                                                                                                                                                                                                                                                                                                                                                                                                                                                                                                                                                                                                                                                                                                                                                                                                                                                                                                                                                                                                                                                                                                                                        | Acreage<br>11-3W-8CD-200 C#106233                             | 160.0<br>541.53         | -                   | 160.0<br>541.53 | 4583<br>4584 | 2,866.75<br>9,702.70        |
| 22      | **                                                                                                                                                                                                                                                                                                                                                                                                                                                                                                                                                                                                                                                                                                                                                                                                                                                                                                                                                                                                                                                                                                                                                                                                                                                                                                                                                                                                                                                                                                                                                                                                                                                                                                                                                                                                                                                                                                                                                                                                                                                                                                                            | Acreage 11-3W-8CD 200 (pt)<br>C#106233                        | ,                       |                     | •               |              |                             |
| •       | •                                                                                                                                                                                                                                                                                                                                                                                                                                                                                                                                                                                                                                                                                                                                                                                                                                                                                                                                                                                                                                                                                                                                                                                                                                                                                                                                                                                                                                                                                                                                                                                                                                                                                                                                                                                                                                                                                                                                                                                                                                                                                                                             | ALSO: Lt 17, Meadowview Add.<br>11-3W-8CD-400 (pt) C#106258   | 929.0                   | -                   | 929.0           | 4585         | 07<br>16,645. <del>06</del> |