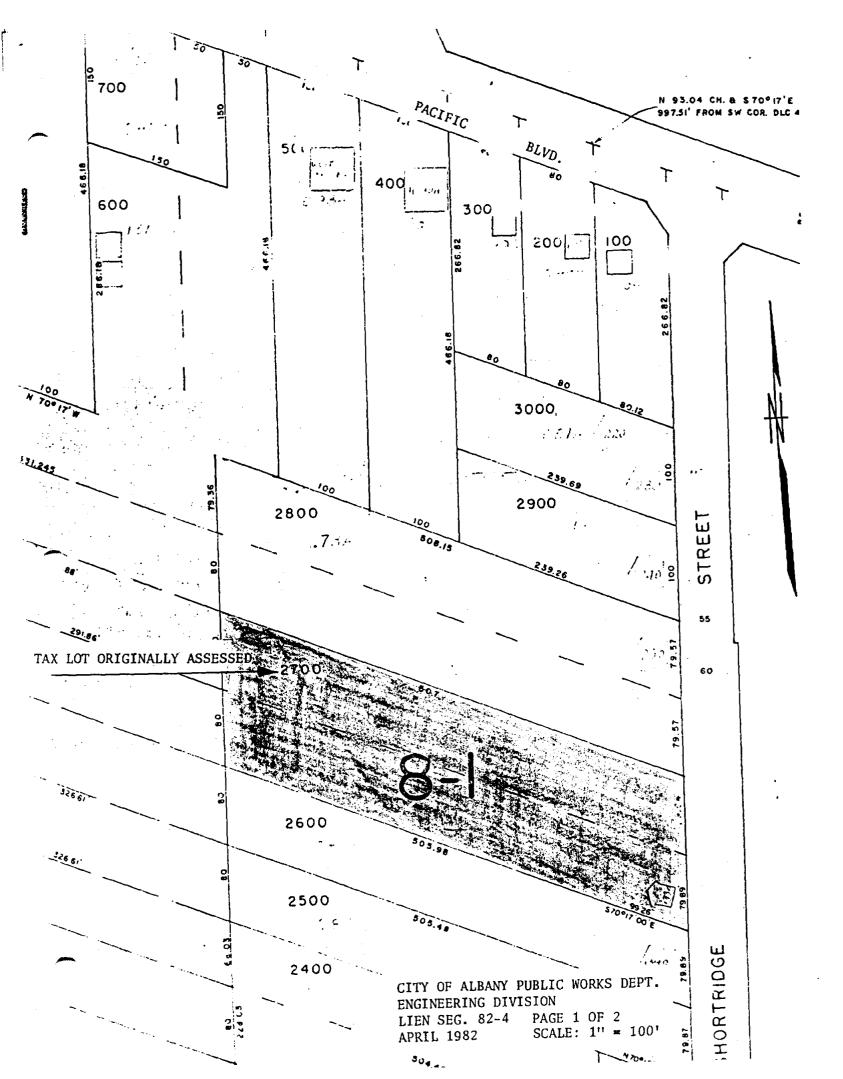

| Record Owner                                                   | Property Description | Amount     |
|----------------------------------------------------------------|----------------------|------------|
| Arthur T. & Ruby Deming<br>1330 Shortridge<br>Albany. OR 97321 | 11-3W-8AD, TL 2700   | \$1,466.92 |

| Record Owner                                                                   | Property Description | Amount   |
|--------------------------------------------------------------------------------|----------------------|----------|
| Victor G. Lands<br>811 Strada Vecchia<br>Los Angeles, CA                       | 11-3W-8AD, TL 2700   | \$0.00   |
| Arthur T. Deming<br>c/o Curtis Stutzman<br>1330 Shortridge<br>Albany, OR 97321 | 11-3W-8AD, TL 2701   | \$880.12 |

ATTEST:

City Recorder

LIEN SEGREGATION REQUEST

e Jegenai

|    | Fee Paid: January 18, 1982                                                     | Requested By: Kenneth Place                                                                                                                                                                                                                                                                                                                         |          | Counci  | Date: April | 14, 1982 |  |
|----|--------------------------------------------------------------------------------|-----------------------------------------------------------------------------------------------------------------------------------------------------------------------------------------------------------------------------------------------------------------------------------------------------------------------------------------------------|----------|---------|-------------|----------|--|
|    | Project Name & No.: SS-76-18, Shortridge Sanitary Sewer                        |                                                                                                                                                                                                                                                                                                                                                     |          |         |             |          |  |
|    | Ordinance No.: 4058                                                            | Date of Passage: September 14, 1977                                                                                                                                                                                                                                                                                                                 | Original | Amount: | \$1,466.92  |          |  |
|    | Docket No.: SS76185259                                                         | ·                                                                                                                                                                                                                                                                                                                                                   | Current  | Amount: | \$ 880.12   | A.       |  |
|    | Owner/Address                                                                  | Description/Tax Lot No.                                                                                                                                                                                                                                                                                                                             |          |         |             |          |  |
| 1. | Victor G. Lands, M.D.<br>811 Strada Vecchia<br>Los Angeles, CA                 | 11-3W-8AD, TL 2700 Beginning at a point that is N 1º22' W, 5781.28 feet and S 70º17' E, 821.76 feet from the southwest corner of DLC #49; thence: S 1º22' E, 159.64 feet; thence S 70º17' E, 252.99 feet; thence N 1º09' W, 159.28 feet; thence N 70º17' W, 253.5 feet to the point of beginning.*                                                  | Seg.     | Amount  | \$ 0.00     |          |  |
| 2. | Arthur T. Deming<br>c/o Curtis Stutzman<br>1330 Shortridge<br>Albany, OR 97321 | 11-3W-8AD, TL 2701 Beginning at a point that is N 1022' W, 5354.46 feet and S 70017' E, 987.07 feet from the southwest corner of DLC #49; thence S 70017' E, 88.56 feet; thence N 1016'27" W, 79.89 feet; thence N 70017'00" W, 32.31 feet; thence S 87049'12" W, 52.52 feet; thence S 1016'27" E, 58.91 feet to the point of beginning (CS 15891). | J        | Amount  | \$ 880.12   |          |  |

<sup>\*</sup>Description taken from Final Assessment dated September 14, 1977.