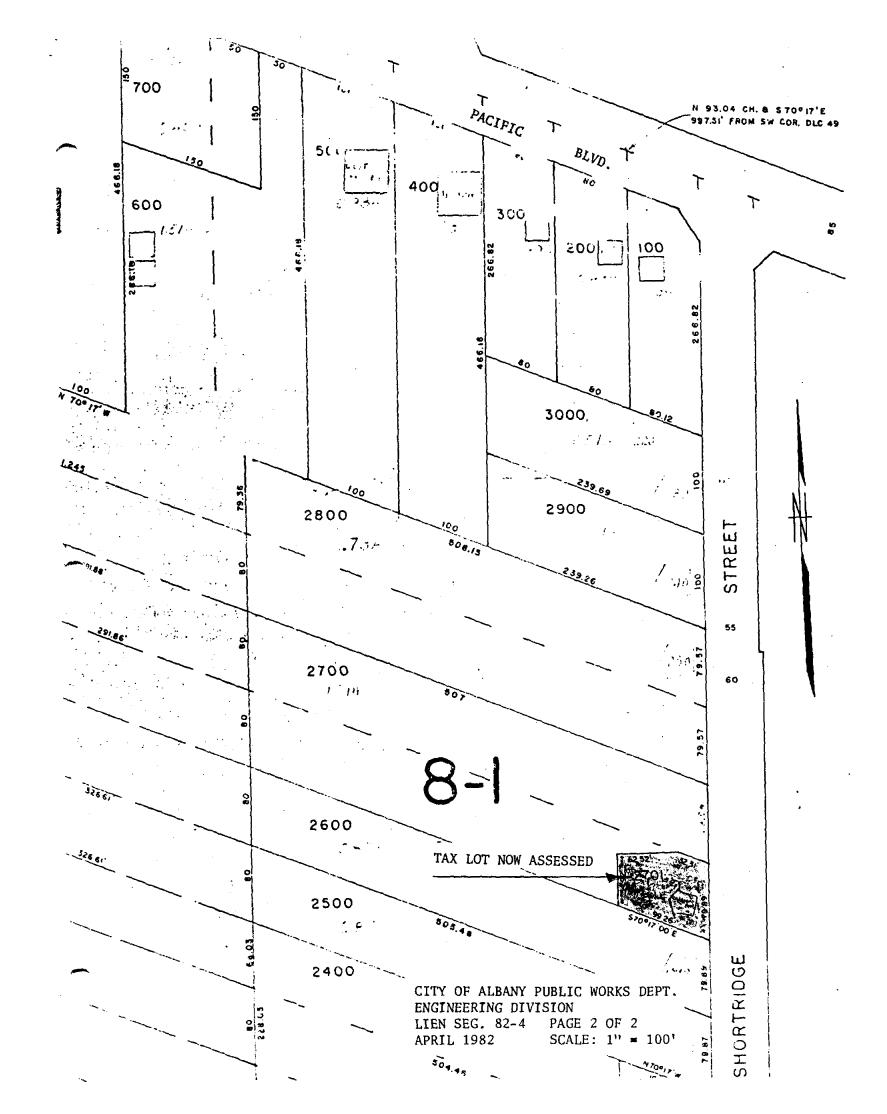

| Record Owner                                                                   | Property Description | Amount   |
|--------------------------------------------------------------------------------|----------------------|----------|
| Victor G. Lands<br>811 Strada Vecchia<br>Los Angeles, CA                       | 11-3W-8AD, TL 2700   | \$0.00   |
| Arthur T. Deming<br>c/o Curtis Stutzman<br>1330 Shortridge<br>Albany, OR 97321 | 11-3W-8AD, TL 2701   | \$880.12 |

ATTEST:

City Recorder

LIEN SEGREGATION REQUEST

e Jegenai

|    | Fee Paid: January 18, 1982                                                     | Requested By: Kenneth Place                                                                                                                                                                                                                                                                                                                         |          | Counci  | Date: April | 14, 1982 |  |
|----|--------------------------------------------------------------------------------|-----------------------------------------------------------------------------------------------------------------------------------------------------------------------------------------------------------------------------------------------------------------------------------------------------------------------------------------------------|----------|---------|-------------|----------|--|
|    | Project Name & No.: SS-76-18, Shortridge Sanitary Sewer                        |                                                                                                                                                                                                                                                                                                                                                     |          |         |             |          |  |
|    | Ordinance No.: 4058                                                            | Date of Passage: September 14, 1977                                                                                                                                                                                                                                                                                                                 | Original | Amount: | \$1,466.92  |          |  |
|    | Docket No.: SS76185259                                                         | ·                                                                                                                                                                                                                                                                                                                                                   | Current  | Amount: | \$ 880.12   | A.       |  |
|    | Owner/Address                                                                  | Description/Tax Lot No.                                                                                                                                                                                                                                                                                                                             |          |         |             |          |  |
| 1. | Victor G. Lands, M.D.<br>811 Strada Vecchia<br>Los Angeles, CA                 | 11-3W-8AD, TL 2700 Beginning at a point that is N 1º22' W, 5781.28 feet and S 70º17' E, 821.76 feet from the southwest corner of DLC #49; thence: S 1º22' E, 159.64 feet; thence S 70º17' E, 252.99 feet; thence N 1º09' W, 159.28 feet; thence N 70º17' W, 253.5 feet to the point of beginning.*                                                  | Seg.     | Amount  | \$ 0.00     |          |  |
| 2. | Arthur T. Deming<br>c/o Curtis Stutzman<br>1330 Shortridge<br>Albany, OR 97321 | 11-3W-8AD, TL 2701 Beginning at a point that is N 1022' W, 5354.46 feet and S 70017' E, 987.07 feet from the southwest corner of DLC #49; thence S 70017' E, 88.56 feet; thence N 1016'27" W, 79.89 feet; thence N 70017'00" W, 32.31 feet; thence S 87049'12" W, 52.52 feet; thence S 1016'27" E, 58.91 feet to the point of beginning (CS 15891). | J        | Amount  | \$ 880.12   |          |  |