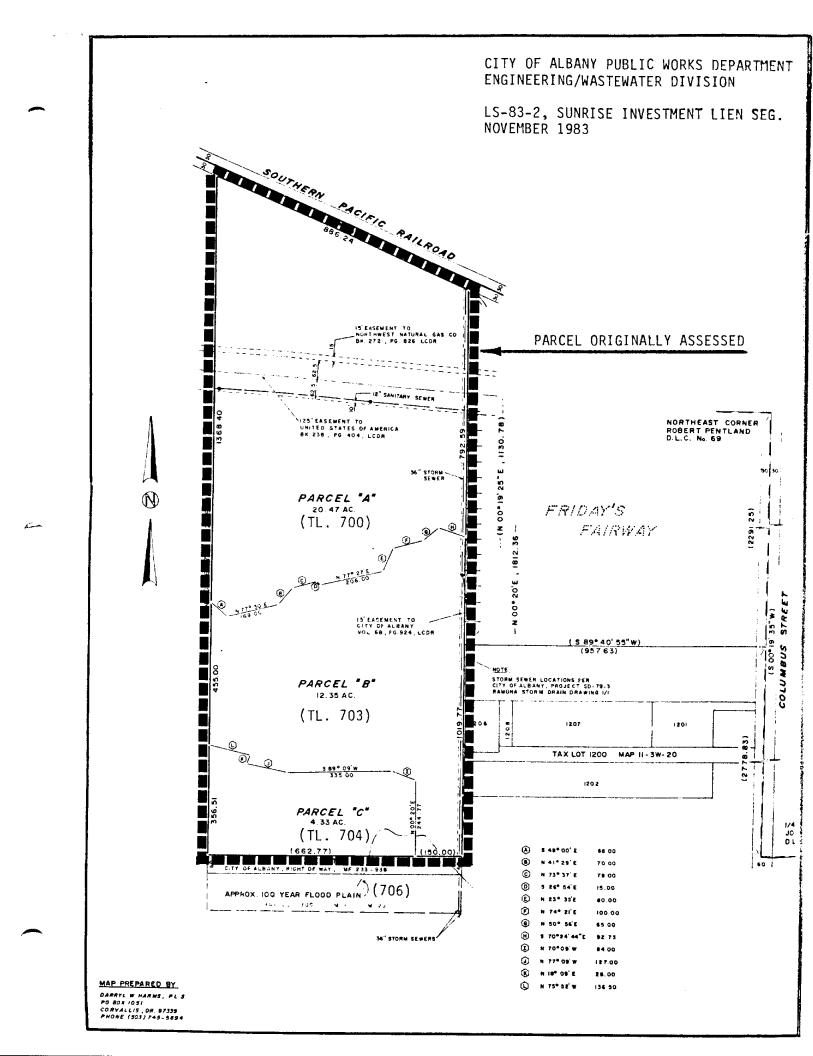

> Passed by the Council: <u>December 14, 1983</u> Approved by the Mayor: <u>December 15, 1983</u> Effective Date: <u>December 14, 1983</u> *Mayor*

ATTEST:

City Recorder

LIEN SEGREGATION REQUEST

)

| Fee Paid: October 21, 1983 Ro                                                                                      | equested By: Sunrise Investment (J. Conser)                                                                                                                                                                                                                                                                                                                                                                                                                                                                                                                                                                                                                                                                                                                                                                                                                                                                                                                                                                                                                                                                                                                                                                                                                                                                                    | Council Date: December 14, 1983                                                                                                                                                                                                                                                                                                                       |
|--------------------------------------------------------------------------------------------------------------------|--------------------------------------------------------------------------------------------------------------------------------------------------------------------------------------------------------------------------------------------------------------------------------------------------------------------------------------------------------------------------------------------------------------------------------------------------------------------------------------------------------------------------------------------------------------------------------------------------------------------------------------------------------------------------------------------------------------------------------------------------------------------------------------------------------------------------------------------------------------------------------------------------------------------------------------------------------------------------------------------------------------------------------------------------------------------------------------------------------------------------------------------------------------------------------------------------------------------------------------------------------------------------------------------------------------------------------|-------------------------------------------------------------------------------------------------------------------------------------------------------------------------------------------------------------------------------------------------------------------------------------------------------------------------------------------------------|
| Project Name & No.: SS-78-17, Ne                                                                                   | lson Mobile Home Village SS                                                                                                                                                                                                                                                                                                                                                                                                                                                                                                                                                                                                                                                                                                                                                                                                                                                                                                                                                                                                                                                                                                                                                                                                                                                                                                    |                                                                                                                                                                                                                                                                                                                                                       |
| Ordinance No.: (4260) 4336 Da                                                                                      | ate of Passage: (3/28/79) 1/9/80                                                                                                                                                                                                                                                                                                                                                                                                                                                                                                                                                                                                                                                                                                                                                                                                                                                                                                                                                                                                                                                                                                                                                                                                                                                                                               | Original Amount: \$1731.26                                                                                                                                                                                                                                                                                                                            |
| Docket No.: SS78170005                                                                                             |                                                                                                                                                                                                                                                                                                                                                                                                                                                                                                                                                                                                                                                                                                                                                                                                                                                                                                                                                                                                                                                                                                                                                                                                                                                                                                                                | Current Amount: \$ 952.22                                                                                                                                                                                                                                                                                                                             |
| Owner/Address                                                                                                      | Description/Tax Lot No.                                                                                                                                                                                                                                                                                                                                                                                                                                                                                                                                                                                                                                                                                                                                                                                                                                                                                                                                                                                                                                                                                                                                                                                                                                                                                                        |                                                                                                                                                                                                                                                                                                                                                       |
| <ol> <li>Barbara J. Smith<br/>c/o Sunrise Investment Co.<br/>10650 Columbus St. SE<br/>Albany, OR 97321</li> </ol> | <pre>11-3W-20, TL 700<br/>(PA-08-83, Parcel 'A')<br/>Beginning at a point on the east line of Parcel<br/>in instrument recorded in Volume 204, page 2760<br/>records of Linn County, Oregon, said beginning<br/>South 00°19'35" West, along the East claim 14<br/>feet and South 89°40'55" West 957.63 feet from to<br/>corner of the Robert Pentland Donation Land CI<br/>Township 11 South, Range 3 West, Willamette<br/>Linn County, Oregon, said beginning point als<br/>Southwest corner of Friday's Fairway, a sub-<br/>record in Linn County, Oregon; thence North C<br/>along said East line of parcel 1, a distance<br/>feet to the <u>true point of beginning</u>; thence North<br/>West, 92.73 feet; thence South 50°56' West,<br/>thence South 74°21' West 100.00 feet; thence S<br/>West, 80.00 feet; thence South 77°27' West, 2<br/>thence North 26°54' West, 15.00 feet; thence S<br/>West, 79.00 feet; thence South 41°29' West,<br/>thence South 77°30' West, 169.00 feet; thence North<br/>00°26'37" East, along said West line, I<br/>to the Southerly right of way line of the South<br/>Railroad; thence South 65°30' East, along sa<br/>way line, 886.24 feet to said East line of parce<br/>South 00°20' West, 792.59 feet to the <u>true point of</u><br/>Containing 20.47 acres, more or less.</pre> | c, microfilm<br>point being<br>ine, 2291.25<br>the Northeast<br>laim No. 69,<br>Meridian,<br>so being the<br>division of<br>D0°20' East,<br>e of 338.19<br>th 70°24'44"<br>65.00 feet;<br>South 23°33'<br>206.00 feet;<br>South 73°37'<br>70.00 feet;<br>North 49°00'<br>el 1; thence<br>1368.40 feet<br>hern Pacific<br>aid right of<br>el 1; thence |

Pag )of <u>6</u>.

| )                                                                      | )<br>LIEN SEGREGATION REQUEST                                                                                                                                                                                                                                                                                                                                                                                                                                                                                                                                                                                                                                                                                                                                                                                                                                                                                                                                                                                                                                                                                                                                                                                                                                                                                                                                                                                                                                                                                                                                                                                              | Page )of <u>6</u>                                                                                                                                                                                                                                                                                                                                                                                                                                |
|------------------------------------------------------------------------|----------------------------------------------------------------------------------------------------------------------------------------------------------------------------------------------------------------------------------------------------------------------------------------------------------------------------------------------------------------------------------------------------------------------------------------------------------------------------------------------------------------------------------------------------------------------------------------------------------------------------------------------------------------------------------------------------------------------------------------------------------------------------------------------------------------------------------------------------------------------------------------------------------------------------------------------------------------------------------------------------------------------------------------------------------------------------------------------------------------------------------------------------------------------------------------------------------------------------------------------------------------------------------------------------------------------------------------------------------------------------------------------------------------------------------------------------------------------------------------------------------------------------------------------------------------------------------------------------------------------------|--------------------------------------------------------------------------------------------------------------------------------------------------------------------------------------------------------------------------------------------------------------------------------------------------------------------------------------------------------------------------------------------------------------------------------------------------|
| Fee Paid: October 21, 1983                                             | Requested By: Sunrise Investment (J. Conser)                                                                                                                                                                                                                                                                                                                                                                                                                                                                                                                                                                                                                                                                                                                                                                                                                                                                                                                                                                                                                                                                                                                                                                                                                                                                                                                                                                                                                                                                                                                                                                               | Council Date: December 14, 1983                                                                                                                                                                                                                                                                                                                                                                                                                  |
| Project Name & No.: SS-78-17,                                          | Nelson Mobile Home Village SS                                                                                                                                                                                                                                                                                                                                                                                                                                                                                                                                                                                                                                                                                                                                                                                                                                                                                                                                                                                                                                                                                                                                                                                                                                                                                                                                                                                                                                                                                                                                                                                              |                                                                                                                                                                                                                                                                                                                                                                                                                                                  |
| Ordinance No.: (4260) 4336                                             | Date of Passage: (3/28/79) 1/9/80                                                                                                                                                                                                                                                                                                                                                                                                                                                                                                                                                                                                                                                                                                                                                                                                                                                                                                                                                                                                                                                                                                                                                                                                                                                                                                                                                                                                                                                                                                                                                                                          | Original Amount: \$1731.26                                                                                                                                                                                                                                                                                                                                                                                                                       |
| Docket No.: SS78170005                                                 |                                                                                                                                                                                                                                                                                                                                                                                                                                                                                                                                                                                                                                                                                                                                                                                                                                                                                                                                                                                                                                                                                                                                                                                                                                                                                                                                                                                                                                                                                                                                                                                                                            | Current Amount: \$ 952.22                                                                                                                                                                                                                                                                                                                                                                                                                        |
| Owner/Address                                                          | Description/Tax Lot No.                                                                                                                                                                                                                                                                                                                                                                                                                                                                                                                                                                                                                                                                                                                                                                                                                                                                                                                                                                                                                                                                                                                                                                                                                                                                                                                                                                                                                                                                                                                                                                                                    |                                                                                                                                                                                                                                                                                                                                                                                                                                                  |
| 2. Sunrise Investment Co.<br>10650 Columbus St. SE<br>Albany, OR 97321 | <pre>11-3W-20, TL 703<br/>(PA-08-83, Parcel 'B')<br/>Beginning at a point on the East line of parcel<br/>in instrument recorded in Volume 204, page 2760<br/>records of Linn County, Oregon, said beginning<br/>South 00°19'35" West, along the East claim li<br/>feet and South 89°40'55" West 957.63 feet from t<br/>corner of the Robert Pentland Donation Land CI<br/>Township 11 South, Range 3 West, Willamette<br/>Linn County, Oregon, said beginning point als<br/>Southwest corner of Friday's Fairway, a sub<br/>record in Linn County, Oregon; thence South C<br/>along said East line of parcel 1, a distance<br/>feet to the North line of that 60 foot wide st<br/>conveyed to the City of Albany as described<br/>233, page 938, microfilm records of Linn Cou<br/>West, along said North line, 150.00 feet; t<br/>00°20' East, 244.77 feet; thence North 70°09'<br/>feet; thence South 89°09' West, 335.00 feet; t<br/>77°09' West, 127.00 feet; thence North 18°09'<br/>feet; thence North 75°52' West, 136.50 feet<br/>line of said parcel 1; thence North 10°26'37"<br/>said West line of parcel 1, a distance of 42<br/>thence South 49°00' East 68.00 feet; thence S<br/>East, 169.00 feet; thence North 41°29' East,<br/>thence North 73°37' East, 79.00 feet; thence N<br/>East, 100.00 feet; thence North 77°27' East, 2<br/>thence North 23°33' East, 80.00 feet; thence N<br/>East, 100.00 feet; thence North 50°56' East,<br/>thence South 70°24'44" East, 92.73 feet to sai<br/>of parcel 1; thence South 00°20' West, 338.<br/>the point of beginning. Containing 12.35 a<br/>or less.</pre> | c, microfilm<br>point being<br>ine, 2291.25<br>the Northeast<br>laim No. 69,<br>e Meridian,<br>so being the<br>division of<br>D0°20' West,<br>e of 681.58<br>trip of land<br>d in Volume<br>inty; thence<br>hence North<br>' West 84.00<br>thence North<br>East, 28.00<br>to the West<br>East, along<br>55.00 feet;<br>North 77°30'<br>70.00 feet;<br>South 26°54'<br>206.00 feet;<br>North 74°21'<br>65.00 feet;<br>ld East line<br>.19 feet to |

| )                                                                                                                  | )<br>LIEN SEGRÉGATION REQUEST                                                                                                                                                                                                                                                                                                                                                                                                                                                                                                                                                                                                                                                                                                                                                                                                                                                                                                                                                                                                                                                                                                                                                                                                                                                                                                                   | Page )of <u>6</u>                                                                                                                                                                                                                                                                                                                                          |
|--------------------------------------------------------------------------------------------------------------------|-------------------------------------------------------------------------------------------------------------------------------------------------------------------------------------------------------------------------------------------------------------------------------------------------------------------------------------------------------------------------------------------------------------------------------------------------------------------------------------------------------------------------------------------------------------------------------------------------------------------------------------------------------------------------------------------------------------------------------------------------------------------------------------------------------------------------------------------------------------------------------------------------------------------------------------------------------------------------------------------------------------------------------------------------------------------------------------------------------------------------------------------------------------------------------------------------------------------------------------------------------------------------------------------------------------------------------------------------|------------------------------------------------------------------------------------------------------------------------------------------------------------------------------------------------------------------------------------------------------------------------------------------------------------------------------------------------------------|
| Fee Paid: October 21, 1983 R                                                                                       | equested By: Sunrise Investment (J. Conser)                                                                                                                                                                                                                                                                                                                                                                                                                                                                                                                                                                                                                                                                                                                                                                                                                                                                                                                                                                                                                                                                                                                                                                                                                                                                                                     | Council Date: December 14, 1983                                                                                                                                                                                                                                                                                                                            |
| Project Name & No.: SS-78-17, Ne                                                                                   | lson Mobile Home Village SS                                                                                                                                                                                                                                                                                                                                                                                                                                                                                                                                                                                                                                                                                                                                                                                                                                                                                                                                                                                                                                                                                                                                                                                                                                                                                                                     |                                                                                                                                                                                                                                                                                                                                                            |
| Ordinance No.: (4260) 4336 D                                                                                       | ate of Passage: (3/28/79) 1/9/80                                                                                                                                                                                                                                                                                                                                                                                                                                                                                                                                                                                                                                                                                                                                                                                                                                                                                                                                                                                                                                                                                                                                                                                                                                                                                                                | Original Amount: \$15,083.63                                                                                                                                                                                                                                                                                                                               |
| Docket No.: SS78170006                                                                                             |                                                                                                                                                                                                                                                                                                                                                                                                                                                                                                                                                                                                                                                                                                                                                                                                                                                                                                                                                                                                                                                                                                                                                                                                                                                                                                                                                 | Current Amount: \$ 8,296.01                                                                                                                                                                                                                                                                                                                                |
| Owner/Address                                                                                                      | Description/Tax Lot No.                                                                                                                                                                                                                                                                                                                                                                                                                                                                                                                                                                                                                                                                                                                                                                                                                                                                                                                                                                                                                                                                                                                                                                                                                                                                                                                         |                                                                                                                                                                                                                                                                                                                                                            |
| <ol> <li>Barbara J. Smith<br/>c/o Sunrise Investment Co.<br/>10650 Columbus St. SE<br/>Albany, OR 97321</li> </ol> | 11-3W-20, TL 700<br>(PA-08-83, Parcel 'A')<br>Beginning at a point on the east line of Parcel<br>in instrument recorded in Volume 204, page 2766<br>records of Linn County, Oregon, said beginning<br>South 00°19'35" West, along the East claim 12<br>feet and South 89°40'55" West 957.63 feet from 12<br>corner of the Robert Pentland Donation Land CL<br>Township 11 South, Range 3 West, Willamette<br>Linn County, Oregon, said beginning point als<br>Southwest corner of Friday's Fairway, a sub<br>record in Linn County, Oregon; thence North C<br>along said East line of parcel 1, a distance<br>feet to the <u>true point of beginning</u> ; thence North<br>West, 92.73 feet; thence South 50°56' West,<br>thence South 74°21' West 100.00 feet; thence S<br>West, 80.00 feet; thence South 77°27' West, 2<br>thence North 26°54' West, 15.00 feet; thence S<br>West, 68.00 feet; thence South 41°29' West,<br>thence South 77°30' West, 169.00 feet; thence N<br>West, 68.00 feet to the West line of said parce<br>North 00°26'37" East, along said West line, 1<br>to the Southerly right of way line of the South<br>Railroad; thence South 65°30' East, along sa<br>way line, 886.24 feet to said East line of parce<br>South 00°20' West, 792.59 feet to the <u>true point of</u><br>Containing 20.47 acres, more or less. | c, microfilm<br>point being<br>ine, 2291.25<br>the Northeast .<br>laim No. 69,<br>e Meridian,<br>so being the<br>odivision of<br>00°20' East,<br>e of 338.19<br>th 70°24'44"<br>65.00 feet;<br>South 23°33'<br>206.00 feet;<br>South 73°37'<br>70.00 feet;<br>North 49°00'<br>el 1; thence<br>1368.40 feet<br>hern Pacific<br>aid right of<br>el 1; thence |

| )                                                                      | LIEN SEGREGATION REQUEST                                                                                                                                                                                                                                                                                                                                                                                                                                                                                                                                                                                                                                                                                                                                                                                                                                                                                                                                                                                                                                                                                                                                                                                                                                                                                                                                                                                                                                                                                                                                                                                                                                                                                                                                                                                                                                                                           | Page             | )of <u>6</u>   |
|------------------------------------------------------------------------|----------------------------------------------------------------------------------------------------------------------------------------------------------------------------------------------------------------------------------------------------------------------------------------------------------------------------------------------------------------------------------------------------------------------------------------------------------------------------------------------------------------------------------------------------------------------------------------------------------------------------------------------------------------------------------------------------------------------------------------------------------------------------------------------------------------------------------------------------------------------------------------------------------------------------------------------------------------------------------------------------------------------------------------------------------------------------------------------------------------------------------------------------------------------------------------------------------------------------------------------------------------------------------------------------------------------------------------------------------------------------------------------------------------------------------------------------------------------------------------------------------------------------------------------------------------------------------------------------------------------------------------------------------------------------------------------------------------------------------------------------------------------------------------------------------------------------------------------------------------------------------------------------|------------------|----------------|
| Fee Paid: October 21, 1983                                             | Requested By: Sunrise Investment (J. Conser) Council Dat                                                                                                                                                                                                                                                                                                                                                                                                                                                                                                                                                                                                                                                                                                                                                                                                                                                                                                                                                                                                                                                                                                                                                                                                                                                                                                                                                                                                                                                                                                                                                                                                                                                                                                                                                                                                                                           | te: December 14, | <u> 1983 ·</u> |
| Project Name & No.: SS-78-17,                                          | Nelson Mobile Home Village SS                                                                                                                                                                                                                                                                                                                                                                                                                                                                                                                                                                                                                                                                                                                                                                                                                                                                                                                                                                                                                                                                                                                                                                                                                                                                                                                                                                                                                                                                                                                                                                                                                                                                                                                                                                                                                                                                      |                  |                |
| Ordinance No.: (4260) 4336                                             | Date of Passage: (3/28/79) 1/9/80 Original Am                                                                                                                                                                                                                                                                                                                                                                                                                                                                                                                                                                                                                                                                                                                                                                                                                                                                                                                                                                                                                                                                                                                                                                                                                                                                                                                                                                                                                                                                                                                                                                                                                                                                                                                                                                                                                                                      | mount: \$15,083. | 63             |
| Docket No.: SS78170006                                                 | Curre                                                                                                                                                                                                                                                                                                                                                                                                                                                                                                                                                                                                                                                                                                                                                                                                                                                                                                                                                                                                                                                                                                                                                                                                                                                                                                                                                                                                                                                                                                                                                                                                                                                                                                                                                                                                                                                                                              | ent Amount: \$   | 8,296.01       |
| Owner/Address                                                          | Description/Tax Lot No.                                                                                                                                                                                                                                                                                                                                                                                                                                                                                                                                                                                                                                                                                                                                                                                                                                                                                                                                                                                                                                                                                                                                                                                                                                                                                                                                                                                                                                                                                                                                                                                                                                                                                                                                                                                                                                                                            |                  |                |
| 2. Sunrise Investment Co.<br>10650 Columbus St. SE<br>Albany, OR 97321 | <pre>11-3W-20, TL 703<br/>(PA-08-83, Parcel 'B')<br/>Beginning at a point on the East line of parcel 1 described<br/>in instrument recorded in Volume 204, page 276c, microfilm<br/>records of Linn County, Oregon, said beginning point being<br/>South 00°19'35" West, along the East claim line, 2291.25<br/>feet and South 89°40'55" West 957.63 feet from the Northeast<br/>corner of the Robert Pentland Donation Land Claim No. 69,<br/>Township 11 South, Range 3 West, Willamette Meridian,<br/>Linn County, Oregon, said beginning point also being the<br/>Southwest corner of Friday's Fairway, a subdivision of<br/>record in Linn County, Oregon; thence South 00°20' West,<br/>along said East line of parcel 1, a distance of 681.58<br/>feet to the North line of that 60 foot wide strip of land<br/>conveyed to the City of Albany as described in Volume<br/>233, page 938, microfilm records of Linn County; thence<br/>West, along said North line, 150.00 feet; thence North<br/>00°20' East, 244.77 feet; thence North 70°09' West 84.00<br/>feet; thence South 89°09' West, 335.00 feet; thence North<br/>77°09' West, 127.00 feet; thence North 18°09' East, 28.00<br/>feet; thence North 75°52' West, 136.50 feet to the West<br/>line of said parcel 1; a distance of 455.00 feet;<br/>thence South 49°00' East 68.00 feet; thence North 77°30'<br/>East, 169.00 feet; thence North 41°29' East, 70.00 feet;<br/>thence North 73°37' East, 79.00 feet; thence South 26°54'<br/>East, 15.00 feet; thence North 71°27' East, 206.00 feet;<br/>thence North 73°33' East, 80.00 feet; thence North 74°21'<br/>East, 100.00 feet; thence North 50°56' East, 65.00 feet;<br/>thence South 70°24'44" East, 92.73 feet to said East line<br/>of parcel 1; thence South 00°20' West, 338.19 feet to<br/>the point of beginning. Containing 12.35 acres, more<br/>or less.</pre> | Seg. Amount:     | \$ 8,296.01    |

) LIEN SEGREGATION REQUEST

| ,                                                                                                                  | LIEN SEGREGATION REQUEST                                                                                                                                                                                                                                                                                                                                                                                                                                                                                                                                                                                                                                                                                                                                                                                                                                                                                                                                                                                                                                                                                                                                                                                            |                                                                                                                                                                                                                                                                                                                                                                          |  |  |
|--------------------------------------------------------------------------------------------------------------------|---------------------------------------------------------------------------------------------------------------------------------------------------------------------------------------------------------------------------------------------------------------------------------------------------------------------------------------------------------------------------------------------------------------------------------------------------------------------------------------------------------------------------------------------------------------------------------------------------------------------------------------------------------------------------------------------------------------------------------------------------------------------------------------------------------------------------------------------------------------------------------------------------------------------------------------------------------------------------------------------------------------------------------------------------------------------------------------------------------------------------------------------------------------------------------------------------------------------|--------------------------------------------------------------------------------------------------------------------------------------------------------------------------------------------------------------------------------------------------------------------------------------------------------------------------------------------------------------------------|--|--|
| Fee Paid: October 21, 1983 Re                                                                                      | equested By: Sunrise Investment (J. Conser)                                                                                                                                                                                                                                                                                                                                                                                                                                                                                                                                                                                                                                                                                                                                                                                                                                                                                                                                                                                                                                                                                                                                                                         | Council Date: December 14, 1983                                                                                                                                                                                                                                                                                                                                          |  |  |
| Project Name & No.: Sewer Connect                                                                                  | Project Name & No.: Sewer Connection Fee                                                                                                                                                                                                                                                                                                                                                                                                                                                                                                                                                                                                                                                                                                                                                                                                                                                                                                                                                                                                                                                                                                                                                                            |                                                                                                                                                                                                                                                                                                                                                                          |  |  |
| Ordinance No.: (4167) 4451 Da                                                                                      | ate of Passage: (7/26/78) 9/23/81                                                                                                                                                                                                                                                                                                                                                                                                                                                                                                                                                                                                                                                                                                                                                                                                                                                                                                                                                                                                                                                                                                                                                                                   | Original Amount: \$35,504.00                                                                                                                                                                                                                                                                                                                                             |  |  |
| Docket No.: SCF4167001                                                                                             |                                                                                                                                                                                                                                                                                                                                                                                                                                                                                                                                                                                                                                                                                                                                                                                                                                                                                                                                                                                                                                                                                                                                                                                                                     | Current Amount: \$ 7,545.45                                                                                                                                                                                                                                                                                                                                              |  |  |
| Owner/Address                                                                                                      | Description/Tax Lot No.                                                                                                                                                                                                                                                                                                                                                                                                                                                                                                                                                                                                                                                                                                                                                                                                                                                                                                                                                                                                                                                                                                                                                                                             |                                                                                                                                                                                                                                                                                                                                                                          |  |  |
| <ol> <li>Barbara J. Smith<br/>c/o Sunrise Investment Co.<br/>10650 Columbus St. SE<br/>Albany, OR 97321</li> </ol> | 11-3W-20, TL 700<br>(PA-08-83, Parcel 'A')<br>Beginning at a point on the east line of Parcel<br>in instrument recorded in Volume 204, page 276<br>records of Linn County, Oregon, said beginning<br>South 00°19'35" West, along the East claim 1<br>feet and South 89°40'55" West 957.63 feet from<br>corner of the Robert Pentland Donation Land O<br>Township 11 South, Range 3 West, Willamett<br>Linn County, Oregon, said beginning point al<br>Southwest corner of Friday's Fairway, a sul<br>record in Linn County, Oregon; thence North<br>along said East line of parcel 1, a distand<br>feet to the <u>true point of beginning</u> ; thence North<br>along said East; thence South 50°56' West,<br>thence South 74°21' West 100.00 feet; thence<br>West, 80.00 feet; thence South 77°27' West,<br>thence North 26°54' West, 15.00 feet; thence<br>West, 68.00 feet to the West line of said parc<br>North 00°26'37" East, along said West line,<br>to the Southerly right of way line of the Sout<br>Railroad; thence South 65°30' East, along s<br>way line, 886.24 feet to said East line of parce<br>South 00°20' West, 792.59 feet to the <u>true point</u><br>Containing 20.47 acres, more or less. | 6c, microfilm<br>g point being<br>line, 2291.25<br>the Northeast<br>Claim No. 69,<br>te Meridian,<br>lso being the<br>bdivision of<br>00°20' East,<br>ce of 338.19<br>rth 70°24'44"<br>, 65.00 feet;<br>South 23°33'<br>206.00 feet;<br>South 23°33'<br>206.00 feet;<br>North 49°00'<br>cel 1; thence<br>1368.40 feet<br>thern Pacific<br>said right of<br>cel 1; thence |  |  |