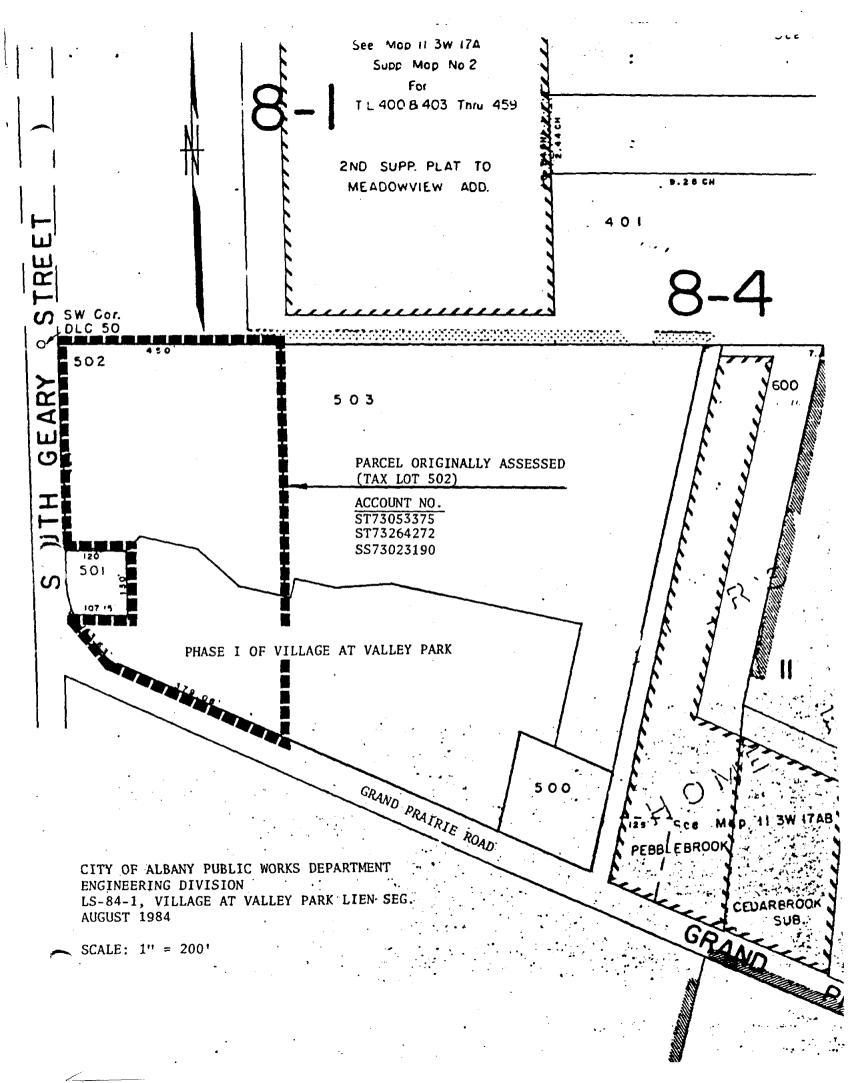

Mayor

ATTEST:

infoce Recorder

LIEN S. LEGATION REQUEST

| Fee Paid: <b>July 18, 1984</b><br>Project Name & No.: <b>ST-73-5,</b>                                                                                      | Council Date: August 8, 1984                                                                                                                                                                                                                                                                                                                                                                                                                                                                                                                                                                                                                                                                                                                                                                                                                                                                                                                                                                                                                                                                                                                                                                                                                                                                                                                                                                                                                                                                                                                                                                                                                                                                                  |                                                                                                                                                |
|------------------------------------------------------------------------------------------------------------------------------------------------------------|---------------------------------------------------------------------------------------------------------------------------------------------------------------------------------------------------------------------------------------------------------------------------------------------------------------------------------------------------------------------------------------------------------------------------------------------------------------------------------------------------------------------------------------------------------------------------------------------------------------------------------------------------------------------------------------------------------------------------------------------------------------------------------------------------------------------------------------------------------------------------------------------------------------------------------------------------------------------------------------------------------------------------------------------------------------------------------------------------------------------------------------------------------------------------------------------------------------------------------------------------------------------------------------------------------------------------------------------------------------------------------------------------------------------------------------------------------------------------------------------------------------------------------------------------------------------------------------------------------------------------------------------------------------------------------------------------------------|------------------------------------------------------------------------------------------------------------------------------------------------|
| Ordinance No.: 3729                                                                                                                                        | Original Amount: <b>\$6,045.70</b>                                                                                                                                                                                                                                                                                                                                                                                                                                                                                                                                                                                                                                                                                                                                                                                                                                                                                                                                                                                                                                                                                                                                                                                                                                                                                                                                                                                                                                                                                                                                                                                                                                                                            |                                                                                                                                                |
| Account No.: ST73053375                                                                                                                                    |                                                                                                                                                                                                                                                                                                                                                                                                                                                                                                                                                                                                                                                                                                                                                                                                                                                                                                                                                                                                                                                                                                                                                                                                                                                                                                                                                                                                                                                                                                                                                                                                                                                                                                               | Current Balance: \$2,720.52                                                                                                                    |
| Owner/Address                                                                                                                                              | Description/Tax Lot No.                                                                                                                                                                                                                                                                                                                                                                                                                                                                                                                                                                                                                                                                                                                                                                                                                                                                                                                                                                                                                                                                                                                                                                                                                                                                                                                                                                                                                                                                                                                                                                                                                                                                                       |                                                                                                                                                |
| <ol> <li>Jason Anderson, Jr.<br/>Velma Anderson<br/>c/o Century 21 Homes, Agt.<br/>7412 SW Beaverton-<br/>Hillsdale Hwy.<br/>Portland, OR 97225</li> </ol> | Phase I of the Village at Valley Park (a portion of $11-3W-17A$ , Tax Lot 502 and Tax Lot 503) - shown as<br>New Tax Lot' on Minor Land Partition PA-01-84.<br>Beginning at a point on the northerly right-of-way<br>of Grand Prairie Road, said point also being North<br>11°55'59" East 5.11 feet and North 65°58'43" West a<br>distance of 208.03 feet from the southeast corner of<br>Tract 12 of JASON WHEELER'S HOME FARM in Township 11<br>South and Range 3 West of the Willamette Meridian in<br>Linn County, Oregon; and running thence North $11°55'59"$<br>East a distance of 208.03 feet; thence South 65°58'43" Ea<br>82.06 feet; thence North $12°59'24"$ East 259.86 feet; then<br>North 77°00'36" West 400.00 feet; thence South 83°32'42"<br>120.37 feet; thence North $77°00'36"$ West 84.00 feet; then<br>South $12°59'24"$ West 38.00 feet; thence North $77°00'36"$ W<br>110.00 feet; thence North $54°13'39"$ West 108.46 feet; the<br>North $77°00'36"$ West 120.00 feet; thence South 44°19'26"<br>38.80 feet to the northeast corner of that certain descri<br>tract in microfilm volume mf 338-89 of the Linn County De<br>Records; thence South $1°36'00"$ East along said east line<br>feet to the southeast corner thereof; thence North $89°51'$<br>along the south line of said tract 112.13 feet to the eas<br>right-of-way of Geary Street; thence southeasterly on a 1<br>radius curve left a distance of 117.68 feet (the long cho<br>bears South $40°28'54"$ East 115.82 feet); thence North $24°$<br>3.24 feet to a $5/8"$ iron rod on the north line of Grand P<br>thence South $65°58'43"$ East along said north line 869.94 i<br>true place of beginning. 7.23 acres | ce<br>West<br>ce<br>est<br>nce<br>West<br>bed<br>ed<br>130.00<br>14" West<br>terly<br>90.37 foot<br>rd of which<br>01'17" East<br>rairie Road. |

LIEN SLUCEGATION REQUEST

| rdinance No.: 3729                                                                                                                                     | Date of Passage: August 22, 1973                                                                                                                                                                                                                                                                                                                                                                                                                                                                                                                                                                                                                                                                                                                                                                                                                                                                                                                                                                                                                                                                                                                                                                                                                                                                                                                                                                                                                                                            | Original Amount:                                                                                               |                  |
|--------------------------------------------------------------------------------------------------------------------------------------------------------|---------------------------------------------------------------------------------------------------------------------------------------------------------------------------------------------------------------------------------------------------------------------------------------------------------------------------------------------------------------------------------------------------------------------------------------------------------------------------------------------------------------------------------------------------------------------------------------------------------------------------------------------------------------------------------------------------------------------------------------------------------------------------------------------------------------------------------------------------------------------------------------------------------------------------------------------------------------------------------------------------------------------------------------------------------------------------------------------------------------------------------------------------------------------------------------------------------------------------------------------------------------------------------------------------------------------------------------------------------------------------------------------------------------------------------------------------------------------------------------------|----------------------------------------------------------------------------------------------------------------|------------------|
| ccount No.: ST73053375                                                                                                                                 |                                                                                                                                                                                                                                                                                                                                                                                                                                                                                                                                                                                                                                                                                                                                                                                                                                                                                                                                                                                                                                                                                                                                                                                                                                                                                                                                                                                                                                                                                             | Current Balance:                                                                                               | <i>¥2,120.32</i> |
| wner/Address                                                                                                                                           | Description/Tax Lot No.                                                                                                                                                                                                                                                                                                                                                                                                                                                                                                                                                                                                                                                                                                                                                                                                                                                                                                                                                                                                                                                                                                                                                                                                                                                                                                                                                                                                                                                                     |                                                                                                                |                  |
| <ul> <li>Jason Anderson, Jr.</li> <li>c/o Century 21 Homes, Agt.</li> <li>7412 SW Beaverton-<br/>Hillsdale Hwy.</li> <li>Portland, OR 97225</li> </ul> | 11-3W-17A, Tax Lot 502 (as shown on MLP #PA-01-84)<br>Beginning at a point on the easterly right-of-way<br>of Geary Street, said point also lying on the south<br>line of and South $89^{\circ}51'14"$ East a distance of 30.01<br>feet from the southwest corner of the Leander C.<br>Burkhart DLC #50 in Township 11 South and Range 3 West<br>of the Willamette Meridian in Linn County, Oregon; and<br>running thence South $89^{\circ}51'14"$ East along said south 11<br>a distance of 384.99 feet to a 5/8" iron rod; thence Sou<br>11°55'59" West 20.51 feet to a 5/8" iron rod at the sou<br>corner of that certain described parcel in MF 66-61 of 1<br>County Deed Records; thence along said south line South<br>$89^{\circ}51'14"$ East 69.82 feet to a 5/8" iron rod; thence Sou<br>1°36'00" East 487.73 feet; thence North 77°00'36" West 10<br>feet to a 5/8" iron rod; thence North 77°00'36" West 12<br>feet to a 5/8" iron rod; thence South 44°19'26" West 38<br>feet to a 1/2 iron rod in the northeast corner of that<br>described parcel in MF 338-89 of said Linn County Deed<br>thence North $89^{\circ}51'14"$ West along said north line of sa<br>tract 114.95 feet to a 5/8" iron rod on the east right-<br>of Geary Street, thence North 1°36'00" West 190.88 feet<br>5/8" iron rod; thence North 1°36'00" West 190.88 feet<br>5/8" iron rod; thence South 89°05'00" West 10.04 feet;<br>North 1°36'00" West 233.30 feet to the true place of be<br>4.47 acres | uth<br>thwest<br>Linn<br>97.82<br>8.46<br>0.00<br>.80<br>certain<br>Records;<br>id<br>of-way<br>to a<br>thence | 0.00             |

t

)

LIEN S\_\_\_\_\_REGATION REQUEST

| Fee Paid: <b>July 18, 1984</b><br>Project Name & No.: <b>ST-73-5, (</b><br>Ordinance No.: <b>3729</b><br>Account No.: <b>ST73053375</b> | Date of Passage: August 22, 1973                                                                                                                                                                                                                                                                                                                                                                                                                                                                                                                                                                                                                                                                                                                                                                                                                                                                                                                                                                                                                                                                                                                                                                                                                                            | Council Date:<br>Original Amount<br>Current Balance | \$6,045.70 |
|-----------------------------------------------------------------------------------------------------------------------------------------|-----------------------------------------------------------------------------------------------------------------------------------------------------------------------------------------------------------------------------------------------------------------------------------------------------------------------------------------------------------------------------------------------------------------------------------------------------------------------------------------------------------------------------------------------------------------------------------------------------------------------------------------------------------------------------------------------------------------------------------------------------------------------------------------------------------------------------------------------------------------------------------------------------------------------------------------------------------------------------------------------------------------------------------------------------------------------------------------------------------------------------------------------------------------------------------------------------------------------------------------------------------------------------|-----------------------------------------------------|------------|
| Owner/Address<br>3. Velma Anderson<br>c/o Century 21 Homes, Agt.<br>7412 SW Beaverton-<br>Hillsdale Hwy.<br>Portland, OR 97225          | Description/Tax Lot No.<br>11-3W-17A, Tax Lot 503 (as shown on MLP #PA-01-84)<br>Beginning at a 2" iron pipe which is South 89°51 14"<br>East 1346.52 feet, South 11°55 59" West 890.11 feet<br>and North 65°58'43" West a distance of 125.97 feet<br>from the southwest corner of the Leander C. Burkhart<br>DLC #50 in Township 11 South and Range 3 West of the<br>Willamette Meridian in Linn County, Oregon; and running<br>thence North 12°59'24" East a distance of 259.86 feet<br>to a 5/8" iron rod; thence North 77°00'36" West 400.00<br>feet to a 5/8" iron rod; thence North 77°00'36" West 400.00<br>feet to a 5/8" iron rod; thence North 77°00'36" West 84.00<br>feet to a 5/8" iron rod; thence North 77°00'36" West 84.00<br>feet to a 5/8" iron rod; thence North 77°00'36" West 21.11<br>feet; North 1°36'00" West 487.73 feet to a point on the<br>south line of that certain described tract in MF 66-61 of<br>the Linn County Deed Records; thence South 89°51'14" East<br>said south line 861.71 feet to a 5/8" iron rod on the wes<br>right-of-way of Columbus Street; thence South 11°55'59" W<br>along said westerly right-of-way 869.60 feet to a 5/8" ir<br>thence North 65°68'43" West 125.97 feet to the true place<br>beginning. 9.98 acres | 0<br>0<br>8<br>terly<br>est<br>on rod;              | 0.00       |

LIEN S. REGATION REQUEST

١

| Fee Paid: July 18, 1984<br>Project Name & No.: ST-73-26,<br>Ordinance No.: 3806<br>Account No.: ST73264272<br>Owner/Address | Requested By: Century 21 Homes (D. Washburn)<br>Geary Street<br>Date of Passage: September 25, 1974<br>Description/Tax Lot No.                                                                                                                                                                                                                                                                                                                                                                                                                                                                                                                                                                                                                                                                                                                                                                                                                                                                                                                                                                                                                                                                                                                                                                                                                                                                                                                                                            | Council Date: August 8, 1984<br>Original Amount: \$5,490.80<br>Current Balance: \$2,470.86            |
|-----------------------------------------------------------------------------------------------------------------------------|-------------------------------------------------------------------------------------------------------------------------------------------------------------------------------------------------------------------------------------------------------------------------------------------------------------------------------------------------------------------------------------------------------------------------------------------------------------------------------------------------------------------------------------------------------------------------------------------------------------------------------------------------------------------------------------------------------------------------------------------------------------------------------------------------------------------------------------------------------------------------------------------------------------------------------------------------------------------------------------------------------------------------------------------------------------------------------------------------------------------------------------------------------------------------------------------------------------------------------------------------------------------------------------------------------------------------------------------------------------------------------------------------------------------------------------------------------------------------------------------|-------------------------------------------------------------------------------------------------------|
| 1. Jason Anderson, Jr.<br>c/o Century 21 Homes, Agt.<br>7412 SW Beaverton-<br>H111sdale Hwy.<br>Portland, OR 97225          | 11-3W-17A, Tax Lot 502 (as shown on MLP #PA-01-84)<br>Beginning at a point on the easterly right-of-way<br>of Geary Street, said point also lying on the south<br>line of and South 89°51'14" East a distance of 30.01<br>feet from the southwest corner of the Leander C.<br>Burkhart DLC #50 in Township 11 South and Range 3 West<br>of the Willamette Meridian in Linn County, Oregon; and<br>running thence South 89°51'14" East along said south line<br>a distance of 384.99 feet to a 5/8" iron rod; thence Sout<br>11°55'59" West 20.51 feet to a 5/8" iron rod at the south<br>corner of that certain described parcel in MF 66-61 of Li<br>County Deed Records; thence along said south line South<br>89°51'14" East 69.82 feet to a 5/8" iron rod; thence Sout<br>1°36'00" East 487.73 feet; thence North 77°00'36" West 95<br>feet to a 5/8" iron rod; thence North 77°00'36" West 120.<br>feet to a 5/8" iron rod; thence South 44°19'26" West 38.8<br>feet to a 1/2 iron rod in the northeast corner of that ce<br>described parcel in MF 338-89 of said Linn County Deed Re<br>thence North 89°51'14" West along said north line of said<br>tract 114.95 feet to a 5/8" iron rod on the east right-of<br>of Geary Street, thence North 1°36'00" West 190.88 feet to<br>8/8" iron rod; thence North 1°36'00" West 190.88 feet to<br>8/8" iron rod; thence South 89°05'00" West 10.04 feet; t1<br>North 1°36'00" West 233.30 feet to the true place of begin<br>4.47 acres. | th<br>nwest<br>nn<br>th<br>7.82<br>46<br>00<br>30<br>ertain<br>ecords;<br>1<br>E-way<br>to a<br>hence |

LIEN 2 REGATION REQUEST

Page 2 of 2

| Fee Paid: July 18, 1984<br>Project Name & No.: ST-73-26,<br>Ordinance No.: 3806<br>Account No.: ST73264272<br>Owner/Address                                | Requested By: <b>Century 21 Homes (D. Washburn)</b><br>Geary Street<br>Date of Passage: September 25, 1974<br>Description/Tax Lot No.                                                                                                                                                                                                                                                                                                                                                                                                                                                                                                                                                                                                                                                                                                                                                                                                                                                                                                                                                                                                                                                                                                                                                                                                                                                                                                                                                                                                                                                                                                                                                                                                           | Council Date: Au<br>Original Amount:<br>Current Balance:                                                                                           | \$5,490.80 |
|------------------------------------------------------------------------------------------------------------------------------------------------------------|-------------------------------------------------------------------------------------------------------------------------------------------------------------------------------------------------------------------------------------------------------------------------------------------------------------------------------------------------------------------------------------------------------------------------------------------------------------------------------------------------------------------------------------------------------------------------------------------------------------------------------------------------------------------------------------------------------------------------------------------------------------------------------------------------------------------------------------------------------------------------------------------------------------------------------------------------------------------------------------------------------------------------------------------------------------------------------------------------------------------------------------------------------------------------------------------------------------------------------------------------------------------------------------------------------------------------------------------------------------------------------------------------------------------------------------------------------------------------------------------------------------------------------------------------------------------------------------------------------------------------------------------------------------------------------------------------------------------------------------------------|----------------------------------------------------------------------------------------------------------------------------------------------------|------------|
| <ol> <li>Jason Anderson, Jr.<br/>Velma Anderson<br/>c/o Century 21 Homes, Agt.<br/>7412 SW Beaverton-<br/>Hillsdale Hwy.<br/>Portland, OR 97225</li> </ol> | Phase I of the Village at Valley Park (a portion of $11-3W-17A$ , Tax Lot 502 and Tax Lot 503) - shown as<br>New Tax Lot' on Minor Land Partition PA-01-84.<br>Beginning at a point on the northerly right-of-way<br>of Grand Prairie Road, said point also being North<br>11°55'59" East 5.11 feet and North $65°58'43"$ West a<br>distance of 208.03 feet from the southeast corner of<br>Tract 12 of JASON WHEELER'S HOME FARM in Township 11<br>South and Range 3 West of the Willamette Meridian in<br>Linn County, Oregon; and running thence North $11°55'59"$<br>East a distance of 208.03 feet; thence South $65°58'43"$ East<br>82.06 feet; thence North $12°59'24"$ East 259.86 feet; then<br>North $77°00'36"$ West 400.00 feet; thence South $83°32'42"$<br>120.37 feet; thence North $77°00'36"$ West $84.00$ feet; then<br>South $12°59'24"$ West $38.00$ feet; thence North $77°00'36"$ W<br>110.00 feet; thence North $54°13'39"$ West $108.46$ feet; the<br>North $77°00'36"$ West $120.00$ feet; thence South $44°19'26"$<br>38.80 feet to the northeast corner of that certain description<br>tract in microfilm volume mf $338-89$ of the Linn County De<br>Records; thence South $1°36'00"$ East along said east line<br>feet to the southeast corner thereof; thence North $89°51'$<br>along the south line of said tract 112.13 feet to the eas<br>right-of-way of Geary Street; thence southeasterly on a 1<br>radius curve left a distance of $117.68$ feet (the long cho<br>bears South $40°28'54"$ East $115.82$ feet); thence North $24°$<br>3.24 feet to a $5/8"$ iron rod on the north line of Grand P<br>thence South $65°58'43"$ East along said north line $869.94$<br>true place of beginning. $7.23$ acres. | west<br>West<br>ace<br>Vest<br>mce<br>West<br>bed<br>ed<br>130.00<br>14" West<br>terly<br>90.37 foot<br>rd of which<br>01 17" East<br>rairie Road: | 0.00       |

LIEN SL\_REGATION REQUEST

| Fee Paid: July 18, 1984      | Requested By: Century 21 Homes (D. Washburn) | Council Date: August 8, 1984 |
|------------------------------|----------------------------------------------|------------------------------|
| Project Name & No.: SS-73-2, | , Geary Area Sanitary Sewer                  |                              |
| Ordinance No.: 3720          | Date of Passage: August 10, 1972             | Original Amount: \$6,700.86  |
| Account No.: SS73023190      |                                              | Current Balance: \$3,015.42  |
| Owner/Address                | Description/Tax Lot No.                      |                              |
|                              |                                              |                              |

1. Jason Anderson, Jr. 11-3W-17A, Tax Lot 502 (as shown on MLP #PA-01-84) Seg. Amount: \$ 1,487.83 c/o Century 21 Homes, Agt. Beginning at a point on the easterly right-of-way 7412 SW Beavertonof Geary Street, said point also lying on the south line of and South 89°51'14" East a distance of 30.01 Hillsdale Hwy. Portland, OR 97225 feet from the southwest corner of the Leander C. Burkhart DLC #50 in Township 11 South and Range 3 West of the Willamette Meridian in Linn County, Oregon; and running thence South 89°51 14" East along said south line a distance of 384.99 feet to a 5/8" iron rod; thence South 11°55'59" West 20.51 feet to a 5/8" iron rod at the southwest corner of that certain described parcel in MF 66-61 of Linn County, Deed Records; thence along said south line South 89°51'14" East 69.82 feet to a 5/8" iron rod; thence South 1°36 00" East 487.73 feet; thence North 77°00'36" West 97.82 feet to a 5/8" iron rod; thence North 54°13'39" West 108.46 feet to a 5/8" iron rod; thence North 77°00,36" West 120.00 feet to a 5/8" iron rod; thence South 44°19'26" West 38.80 feet to a 1/2 iron rod in the northeast corner of that certain described parcel in MF 338-89 of said Linn County Deed Records; thence North 89°51'14" West along said north line of said tract 114.95 feet to a 5/8" iron rod on the east right-of-way of Geary Street, thence North 1°36'00" West 190.88 feet to a 5/8" iron rod; thence South 89°05'00" West 10.04 feet; thence North 1°36'00" West 233.30 feet to the true place of beginning. 4.47 acres.

LIEN . REGATION REQUEST

| Fee Paid: July 18, 1984Requested By: Century 21 Homes (D. Washburn)Project Name & No.: SS-73-2, Geary Area Sanitary SewerOrdinance No.: 3720Date of Passage: August 10, 1972Account No.: SS73023190Owner/AddressDescription/Tax Lot No. |  | Council Date: August 8, 1984<br>Original Amount: \$6,700.86<br>Current Balance: \$3,015.42                                                                                                                                                                                                                                                                                                                                                                                                                                                                                                                                                                                                                                                                                                                                                                                                                                                                                                                                                                                                                                                                                                                                                                                                                                                                                                                                                                                                                                                                                                                                                                                                                                               |                                                                                                                                            |
|-----------------------------------------------------------------------------------------------------------------------------------------------------------------------------------------------------------------------------------------|--|------------------------------------------------------------------------------------------------------------------------------------------------------------------------------------------------------------------------------------------------------------------------------------------------------------------------------------------------------------------------------------------------------------------------------------------------------------------------------------------------------------------------------------------------------------------------------------------------------------------------------------------------------------------------------------------------------------------------------------------------------------------------------------------------------------------------------------------------------------------------------------------------------------------------------------------------------------------------------------------------------------------------------------------------------------------------------------------------------------------------------------------------------------------------------------------------------------------------------------------------------------------------------------------------------------------------------------------------------------------------------------------------------------------------------------------------------------------------------------------------------------------------------------------------------------------------------------------------------------------------------------------------------------------------------------------------------------------------------------------|--------------------------------------------------------------------------------------------------------------------------------------------|
| 2.                                                                                                                                                                                                                                      |  | Description/Tax Lot No.<br>Phase I of the Village at Valley Park (a portion of<br>11-3W-17A, Tax Lot 502 and Tax Lot 503) - shown as<br>`New Tax Lot' on Minor Land Partition PA-01-84.<br>Beginning at a point on the northerly right-of-way<br>of Grand Prairie Road, said point also being North<br>11°55'59" East 5.11 feet and North 65°58'43" West a<br>distance of 208.03 feet from the southeast corner of<br>Tract 12 of JASON WHEELER'S HOME FARM in Township 11<br>South and Range 3 West of the Willamette Meridian in<br>Linn County, Oregon; and running thence North 11°55'59"<br>East a distance of 208.03 feet; thence South 65°58'43" East<br>82.06 feet; thence North 12°59'24" East 259.86 feet; thence<br>North 77°00'36" West 400.00 feet; thence South 83°32'42" M<br>120.37 feet; thence North 77°00'36" West 84.00 feet; thence<br>South 12°59'24" West 38.00 feet; thence North 77°00'36" West<br>10.00 feet; thence North 54°13'39" West 108.46 feet; then<br>North 77°00'36" West 120.00 feet; thence South 44°19'26" M<br>38.80 feet to the northeast corner of that certain descrift<br>tract in microfilm volume mf 338-89 of the Linn County Dee<br>Records; thence South 1°36'00" East along said east line 1<br>feet to the southeast corner thereof; thence North 89°51'1<br>along the south line of said tract 112.13 feet to the east<br>right-of-way of Geary Street; thence southeasterly on a 19<br>radius curve left a distance of 117.68 feet (the long chor<br>bears South 40°28'54" East 115.82 feet); thence North 24°0<br>3.24 feet to a 5/8" iron rod on the north line of Grand Pr<br>thence South 65°58'43" East along said north line 869.94 f<br>true place of beginning. 7.23 acres. | te<br>Nest<br>Se<br>Set<br>Set<br>Nest<br>Nest<br>Sed<br>30.00<br>4" West<br>Serly<br>0.37 foot<br>d, of which<br>1 17" East<br>Serie Boad |
|                                                                                                                                                                                                                                         |  |                                                                                                                                                                                                                                                                                                                                                                                                                                                                                                                                                                                                                                                                                                                                                                                                                                                                                                                                                                                                                                                                                                                                                                                                                                                                                                                                                                                                                                                                                                                                                                                                                                                                                                                                          |                                                                                                                                            |