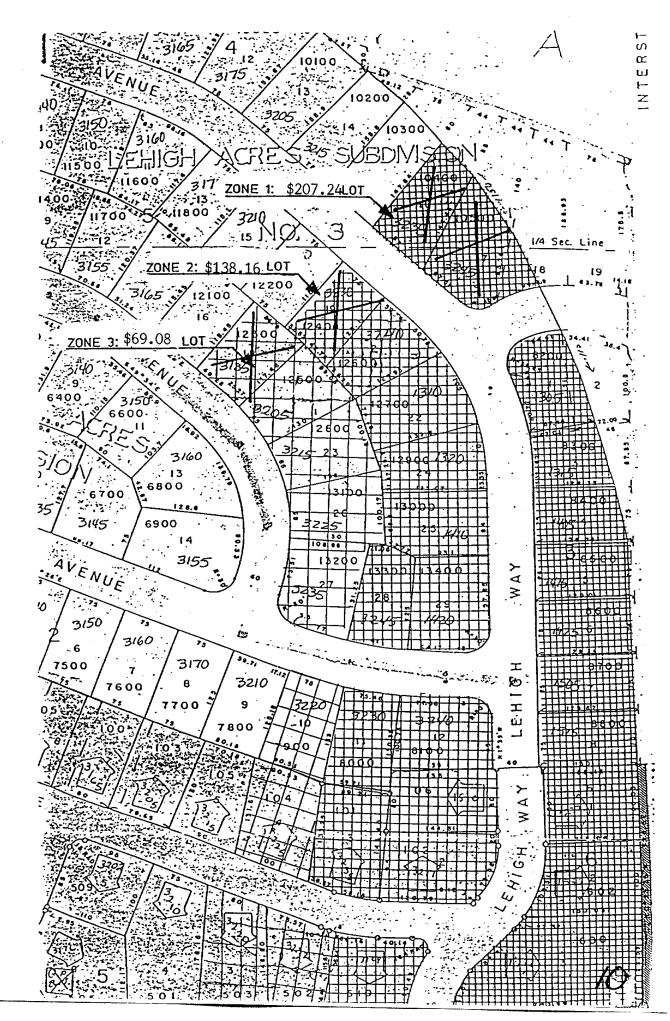

### Description of Project:

This project provided a wooden sound barrier for noise mitigation along Interstate 5 to a total of thirty properties. The affected properties are located in Eastgate Park, Lehigh Acres #2, and Lehigh Acres #3 Subdivisions, all bordering Lehigh Way, Exhibit A.

## Method of Assessment:

The method of assessment for the project will be determined on a "benefit/per lot" basis. Sound measurements were taken by the Oregon Department of Transportation and the results classified the degree of noise into three zones, see Exhibit A for a map.

| Zone 1 | 3 benefits/lot | 10 lots | Total benefit $=$ 30            |
|--------|----------------|---------|---------------------------------|
| Zone 2 | 2 benefits/lot | 12 lots | Total benefit = 24              |
| Zone 3 | 1 benefit/lot  | 8 lots  | Total benefit = 8               |
|        |                |         | Total Benefit = $\overline{62}$ |