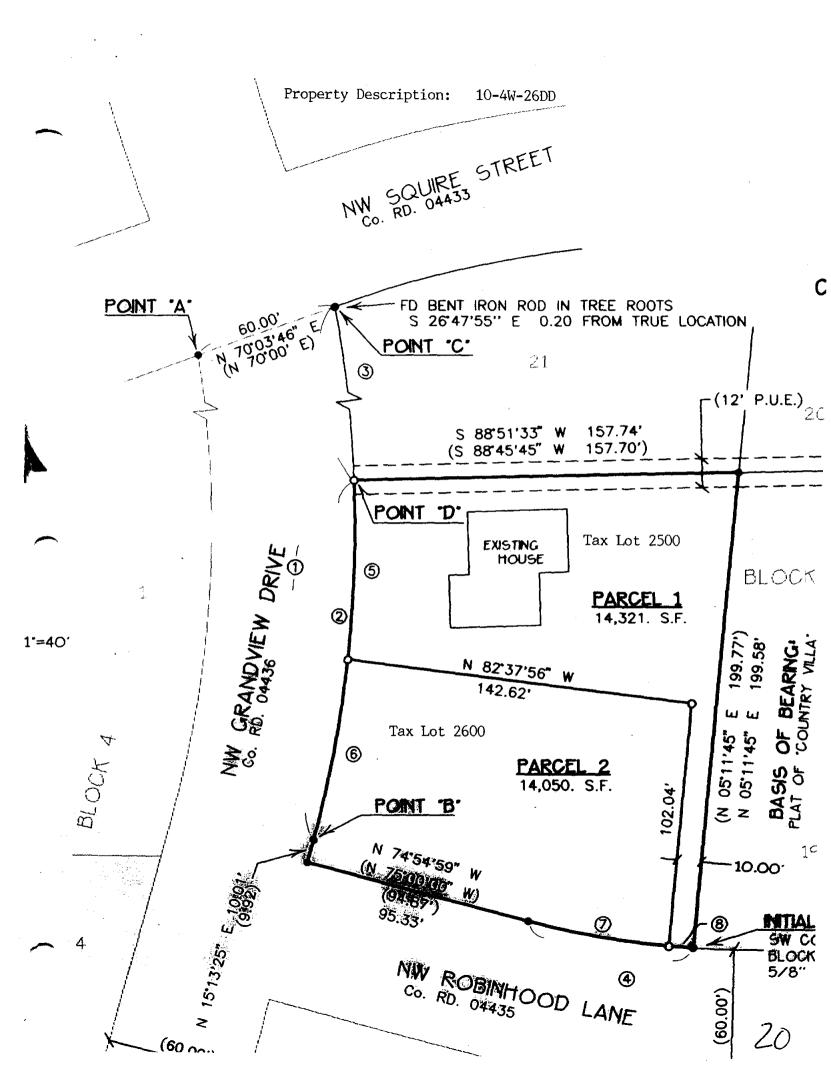

## THE PEOPLE OF THE CITY OF ALBANY DO ORDAIN AS FOLLOWS:

Section 1: A charge is hereby levied against the following described property:

Valerine A. Burden 2489 Grandview Dr NW

Desc: 10-4W-26DD-02500

\$3,498.40

Albany, OR 97321

Acct#: SSCCN02091\*

Site: 2489 Grandview Dr NW

Said charge is for the purpose of receiving additional benefit from the existing sewer in the North Albany Sanitary Sewer Basin as required under Chapter 10.16 of the Albany Municipal Code (AMC). Said property was assessed April 14, 1993 for a sanitary sewer line to serve said property as part of the North Albany Sanitary Sewer Local Improvement District (SS-90-07). A request to partition the parcel (PA-08-93) was approved and the original liens segregated by Ordinance 5091. The charge made by this ordinance is an inlieu-of assessment for Collector Sewers, properties inside the sewer district that divide creating additional parcels within 150 feet of an existing sanitary sewer, as defined by AMC 10.16.220.

Section 2: The total cost of the charge for service to the sanitary sewer line serving the property described in Section 1 is as follows:

> \$3,498.40 (Collector Rate) X 1 additional lot = \$3,498.40

Note: The collector rate for properties inside the sewer district, \$3,498.40, was established by Resolution 3252. The assessment shall be levied to the parcel created from the partitioning as defined by (AMC 10.16.230).