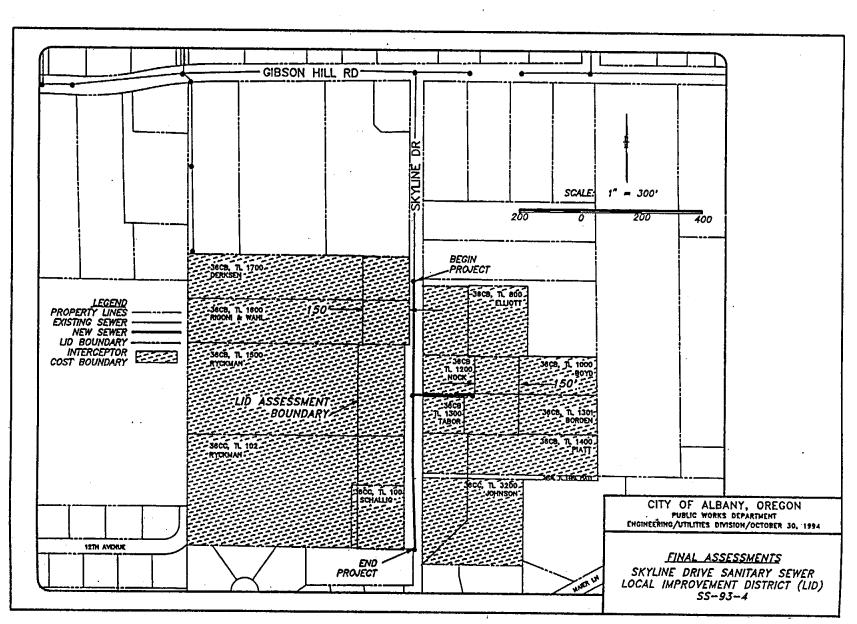

The LID extended an 8-inch diameter sanitary sewer south from an existing manhole in Skyline Drive. The length of the extension was approximately 853 feet. In addition to the line extended south on Skyline Drive, an 8-inch sanitary sewer line was installed easterly to serve Tax Lots 1000 and 1301. The original total estimate for the collector sewer was \$150,900. The interceptor assessments remain the same as originally estimated.

Collector Assessment: The method of assessment is consistent with the previous sanitary sewer project in North Albany. Collector sewer benefits and assessments are based on acreage within 150 feet of the sewers, weighted such that the first quarter of an acre (or portion thereof) is given one benefit and the remaining area of each parcel is given one benefit per acre.

Albany City Council
Page 2
October 5, 1994, for October 12, 1994, City Council Meeting

Unit Cost Computation:

Total Project Cost Benefited Units \$119,568.83 16.11

Unit Cost

\$7,422.03/unit

Interceptor In-lieu-of Assessment: Interceptor costs were established in the original North Albany Sanitary Sewer project and are \$1,551.08/acre for the entire area of the tax lot. Interceptor in-lieu-of assessments must be paid upon connection to the collector sewer or upon any land partition of the property. The total interceptor assessments for this project is \$38,203.09. Of the total interceptor assessments, \$15,557.33 remains pending because two of the tax lots served by this project are vacant lots.