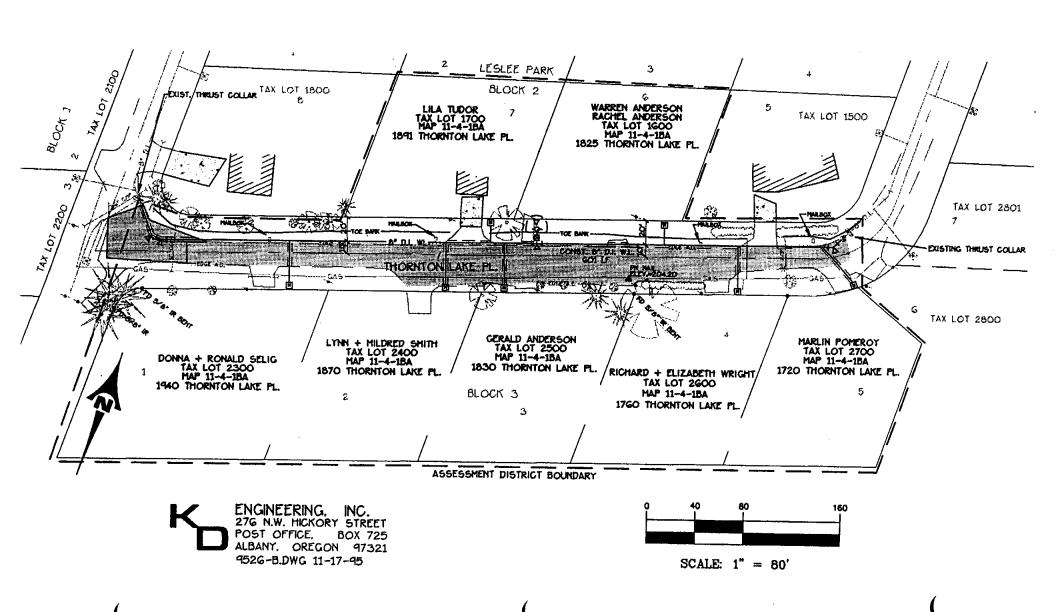

#### CITY OF ALBANY WL - 94 - 6 THORNTON LAKE PLACE L.I.D.

#### **ESTIMATED ASSESSMENTS**

| OWNER<br>ADDRESS                                                                | MAP<br>TAX LOT   | BENEFITTE<br>D<br>AREA | LENGTH OF<br>STREET<br>FRONTAGE | BENEFITTE<br>D<br>NO.<br>UNIT | TOTAL<br>ASSESSMENT |
|---------------------------------------------------------------------------------|------------------|------------------------|---------------------------------|-------------------------------|---------------------|
| SALIG, Donna B. & Ronald 1940 Thornton Lake Pl. Albany, OR 97321                | 11-4-1BA<br>2300 | 0.91 ac                | 153.77 L.F.                     | 1                             | \$6,507.07          |
| SMITH,<br>Lynn V. & Mildred L.<br>1870 Thornton Lake Pl.<br>Albany, OR 97321    | 11-4-1BA<br>2400 | 0.66 ac                | 126.18 L.F.                     | 1                             | \$6,507.07          |
| ANDERSON,<br>Gerald W.<br>1830 Thornton Lake Pl<br>Albany, OR 97321             | 11-4-1BA<br>2500 | 0.66 ac                | 126.18 L.F.                     | 1                             | \$6,507.07          |
| WRIGHT, Richard A & Elizabeth 1760 Thornton Lake Pl Albany, OR 97321            | 11-4-1BA<br>2600 | 0.66 ac                | 126.18 L.F.                     | 1                             | \$6,507.07          |
| POMEROY<br>Marlin<br>36388 Folsom Rd.<br>Albany, OR 97321                       | 11-4-1BA<br>2700 | 0.61 ac                | 58.69 L.F.                      | 1                             | \$6,507.07          |
| ANDERSON,<br>Warren & Rachel<br>1839 W Thornton Lake<br>Dr.<br>Albany, OR 97321 | 11-4-1BA<br>1600 | 0.35 ac                | 138.62 L.F.                     | 1                             | \$6,507.07          |
| TUDOR,<br>Lila M.<br>1891 Thornton Lake Pl<br>Albany, OR 97321                  | 11-4-1BA<br>1700 | 0.36 ac                | 138.62 L.F.                     | 1                             | \$6,507.07          |
| TOTALS:                                                                         |                  | 4.20 AC                | 868.24 L.F.                     | 7                             | \$45,549.49         |

NOTE 1: Areas of Tax Lots, 2300 through 2700 include area of lake