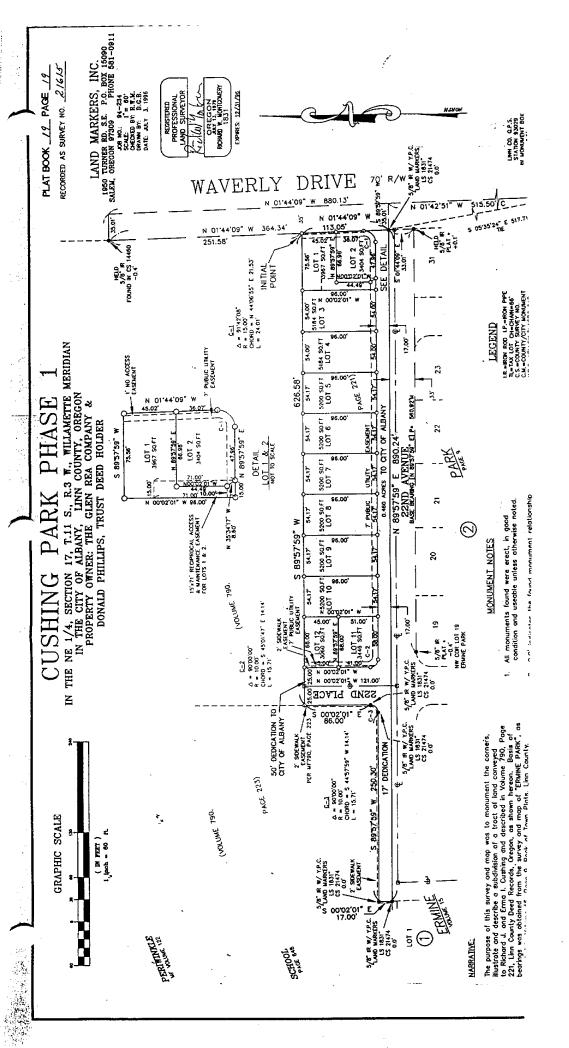

(see attached assessment sheets)

<u>Section 2</u>: The Water and Sewer System Development Charges and the assessments for the same will be levied according to the provisions of Albany Municipal Code, Chapter 15.16. The Parks System Development Charge and the assessment for the same will be levied according to the provisions of Albany Municipal Code, Chapter 15.20.

Section 3: The total cost of the Water, Sewer, and Parks System Development Charges are as follows:

(see attached assessment sheets)

<u>Section 4</u>: The City Recorder is hereby directed to enter a statement of the assessments as above provided in the docket of the city liens and give notice thereof as provided by law.

Passed by Council: October 9, 1996

Approved by Mayor: October 9, 1996

Effective Date: October 9, 1996

Marless The Jaran

ATTEST:

J:\COUNCIL\ORDINANC\SWP10996.ORD

City Recorder

| Name/Address                                |                    | Description                                                 |                                                                                                                 |
|---------------------------------------------|--------------------|-------------------------------------------------------------|-----------------------------------------------------------------------------------------------------------------|
| HOODY, TOR                                  |                    | CUSHING PARK<br>10/09/98 0000000                            | 11-03W-17AA-01600<br>113W08D3100,B056596/56796,W014996/15096                                                    |
| 26674 ALPINE CL                             | UTTOFF RD          | 950.00                                                      |                                                                                                                 |
| HONROE, OR                                  | 97458              | PSDC100901#                                                 |                                                                                                                 |
| ACODY, TOX                                  |                    | CUSHING PARK                                                | 11-03 <b>%</b> -17AA-02000                                                                                      |
|                                             |                    | 10/07/96 0000000                                            | PAR PARCEL 113W08D3100, B056596, W014896                                                                        |
| 26674 ALPINE CI                             | ETTOFF RD          | 1,218.60                                                    |                                                                                                                 |
| MONROE, OR                                  | 97456              | PSDC100902#                                                 |                                                                                                                 |
| ***********                                 |                    |                                                             |                                                                                                                 |
| HOODY. TON                                  |                    | CUSHING PARK                                                | 11-038-1744-01800                                                                                               |
| AOODY, TON                                  |                    |                                                             |                                                                                                                 |
| •                                           |                    |                                                             | PAR PARCEL 113W08D3100,B056496,W014796                                                                          |
| 26674 ALPINE CO                             | UTTOFF RD          | 10/09/96 0000000<br>1,217.40                                | PAR PARCEL 113W08D3100,B056496,W014796                                                                          |
| HONROE, OR                                  | UTTOFF RD<br>97456 | 10/09/96 0000000<br>1.217.40<br>PSDC100903#                 | PAR PARCEL 113#08D3100,B054496,W014796<br>08166                                                                 |
| 26674 ALPINE CI<br>MONROE, OR               | UTTOFF RD<br>97456 | 10/09/96 0000000<br>1.217.40<br>PSDC100903#<br>CUSHING PARK | PAR PARCEL 113#08D3100,B056496,W014796<br>08166<br>11-03W-17AA-01600                                            |
| 26674 ALPINE CO<br>HONROE, OR<br>HOODY, TOM | UTTOFF RD<br>97456 | 10/09/96 0000000<br>1.217.40<br>PSDC100903#<br>CUSHING PARK | PAR PARCEL 113#08D3100,B056496,W014796<br>08166<br>11-03W-17AA-01600<br>113W08D3100,B056698/56796,W014996/15096 |