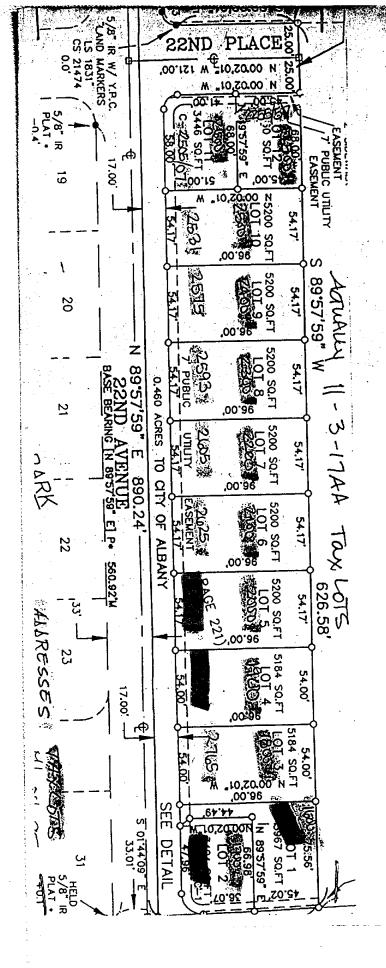

(see attached assessment sheets)

<u>Section 2</u>: The Water and Sewer System Development Charges and the assessments for the same will be levied according to the provisions of Albany Municipal Code, Chapter 15.16. The Parks System Development Charge and the assessment for the same will be levied according to the provisions of Albany Municipal Code, Chapter 15.20.

Section 3: The total cost of the Water, Sewer, and Parks System Development Charges are as follows:

(see attached assessment sheets)

<u>Section 4</u>: The City Recorder is hereby directed to enter a statement of the assessments as above provided in the docket of the city liens and give notice thereof as provided by law.

Passed by Council: October 9, 1996

Approved by Mayor: October 9, 1996

Effective Date: October 9, 1996

Marless The Jaran

ATTEST:

J:\COUNCIL\ORDINANC\SWP10996.ORD

City Recorder

| Name/Address                                |                    | Description                                                 |                                                                                                                 |
|---------------------------------------------|--------------------|-------------------------------------------------------------|-----------------------------------------------------------------------------------------------------------------|
| HOODY, TOR                                  |                    | CUSHING PARK<br>10/09/98 0000000                            | 11-03W-17AA-01600<br>113W08D3100,B056596/56796,W014996/15096                                                    |
| 26674 ALPINE CL                             | UTTOFF RD          | 950.00                                                      |                                                                                                                 |
| HONROE, OR                                  | 97458              | PSDC100901#                                                 |                                                                                                                 |
| ACODY, TOX                                  |                    | CUSHING PARK                                                | 11-03 <b>%</b> -17AA-02000                                                                                      |
|                                             |                    | 10/07/96 0000000                                            | PAR PARCEL 113W08D3100, B056596, W014896                                                                        |
| 26674 ALPINE CI                             | ETTOFF RD          | 1,218.60                                                    |                                                                                                                 |
| MONROE, OR                                  | 97456              | PSDC100902#                                                 |                                                                                                                 |
| ***********                                 |                    |                                                             |                                                                                                                 |
| HOODY. TON                                  |                    | CUSHING PARK                                                | 11-038-1744-01800                                                                                               |
| AOODY, TON                                  |                    |                                                             |                                                                                                                 |
| •                                           |                    |                                                             | PAR PARCEL 113W08D3100,B056496,W014796                                                                          |
| 26674 ALPINE CO                             | UTTOFF RD          | 10/09/96 0000000<br>1,217.40                                | PAR PARCEL 113W08D3100,B056496,W014796                                                                          |
| HONROE, OR                                  | UTTOFF RD<br>97456 | 10/09/96 0000000<br>1.217.40<br>PSDC100903#                 | PAR PARCEL 113#08D3100,B054496,W014796<br>08166                                                                 |
| 26674 ALPINE CI<br>MONROE, OR               | UTTOFF RD<br>97456 | 10/09/96 0000000<br>1.217.40<br>PSDC100903#<br>CUSHING PARK | PAR PARCEL 113#08D3100,B056496,W014796<br>08166<br>11-03W-17AA-01600                                            |
| 26674 ALPINE CO<br>HONROE, OR<br>HOODY, TOM | UTTOFF RD<br>97456 | 10/09/96 0000000<br>1.217.40<br>PSDC100903#<br>CUSHING PARK | PAR PARCEL 113#08D3100,B056496,W014796<br>08166<br>11-03W-17AA-01600<br>113W08D3100,B056698/56796,W014996/15096 |