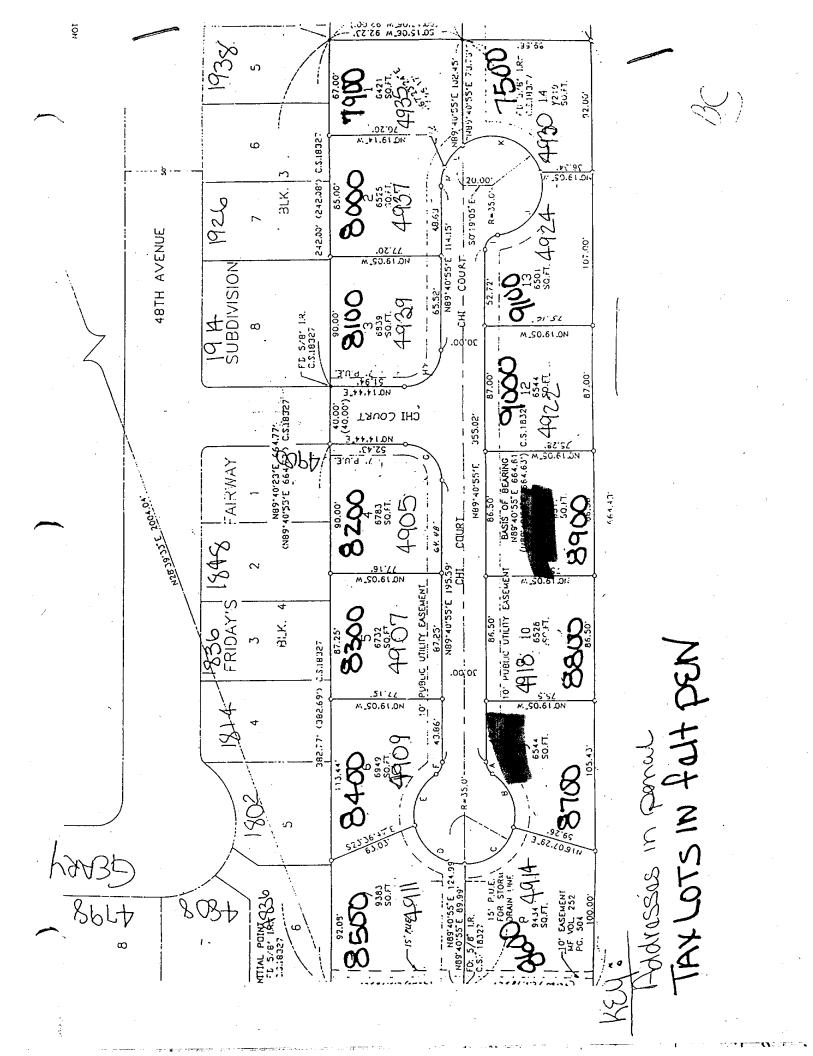

# ORDINANCE NO. 5259

AN ORDINANCE TO LEVY AN ASSESSMENT AGAINST PROPERTY SPECIFICALLY BENEFITED BY A SEWER CONNECTION AND THE ASSESSMENT OF SEWER AND PARKS SYSTEM DEVELOPMENT CHARGES AT: 4920 CHI COURT SE AND 4916 CHI COURT SE, ALBANY; AND DECLARING AN EMERGENCY.

#### (see attached assessment sheets)

<u>Section 2</u>: The Sewer System Development Charges and the assessments for the same will be levied according to the provisions of Albany Municipal Code, Chapter 15.16. The Parks System Development Charge and the assessment for the same will be levied according to the provisions of Albany Municipal Code, Chapter 15.20.

## (see attached assessment sheets)

<u>Section 4</u>: The City Recorder is hereby directed to enter a statement of the assessments as above provided in the docket of the city liens and give notice thereof as provided by law.

# PARKS SYSTEM DEVELOPMENT CHARGES - CHI GARDENS

10/02/96 17:54:32

.

. .\*·

| Name/Address<br><br>ERICKSON, RON |        | Description      |                   |  |
|-----------------------------------|--------|------------------|-------------------|--|
|                                   |        | CHI GARDENS      | 11-03¥-208D-08900 |  |
| ERICKSON. BETH                    |        | 10/09/96 0000000 | LOT 11.PERMIT     |  |
| PO 80X 3419                       |        | 1,277.40         | 08199             |  |
| ALBANY OR                         | 97321  | PSDC100905#      |                   |  |
|                                   | ****** |                  | ******            |  |
| ERICKSON, LORRAINE B              |        | CHI GARDENS      | 11-03W-20BD-08700 |  |
|                                   |        | 10/09/98 000000  | LOT 9,PERMIT      |  |
| PO BOX 3418                       |        | 1,133.40         | 08200             |  |
| ALBANY OR                         | 97321  | PSDC100904#      |                   |  |
| *****                             |        |                  | *****             |  |
| Report total                      |        | 2.410.80         |                   |  |

.

| Name/Address<br><br>ERICKSON, RON |          | Description                     |                                   |
|-----------------------------------|----------|---------------------------------|-----------------------------------|
|                                   |          | CHI GARDENS                     | 11-03W-20RD-08900                 |
| ERICKSON. BET                     | ſĸ       | 10/09/95 0000000                | LOT 11,PERMIT                     |
| PO ROX 3419                       |          | 1,120.00                        | 03198                             |
| ALBANY OR                         | 97321    | SSDC1009054                     |                                   |
| ERICKSON. LORRAINE B              |          |                                 |                                   |
| ERICYSON JOI                      | NRASHE R | CHI GARDENS                     | 11-038-2088-09700                 |
| ERICKSON, LO                      | IRAINE B | CHI GARDEHS<br>10/09/95 0000000 | 11-03W-20RD-08700<br>Lot 9,Permit |
| ERICKSON, LOP<br>Po Box 3418      | IRAINE B |                                 |                                   |