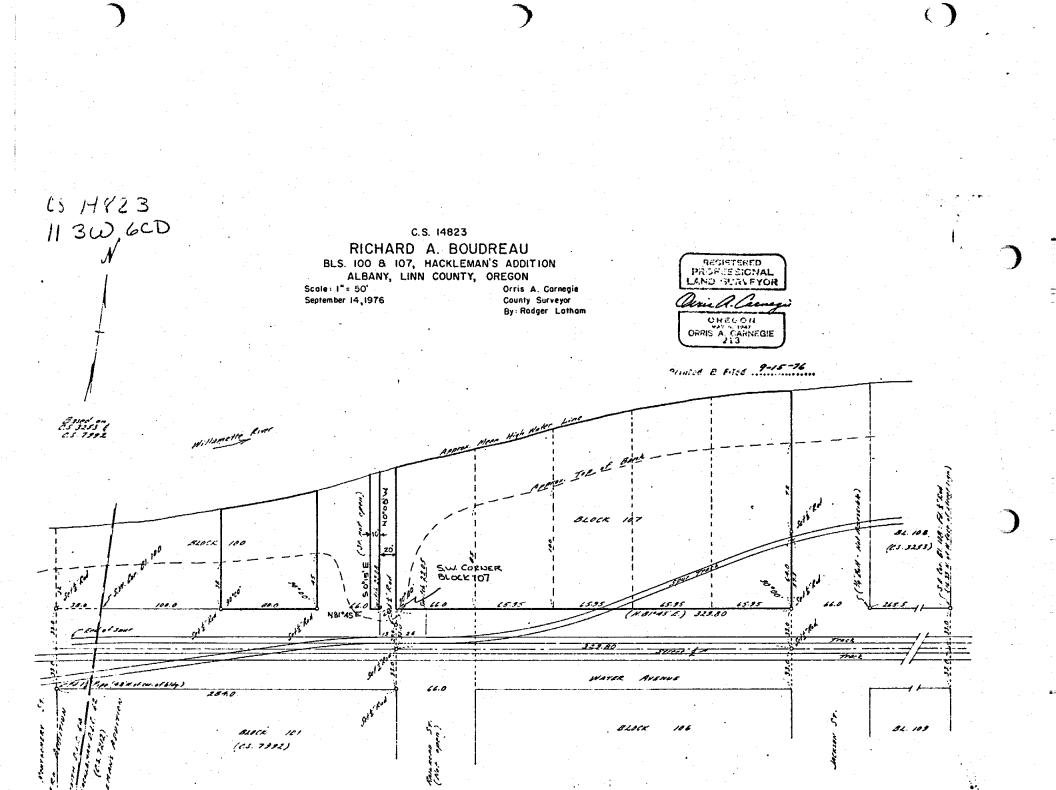

WARRANTY DEED

A ten (10) foot wide strip for purposes of public access described as follows:

Beginning at a point which is S 81° 45' W 20.0 feet from the southwest corner of Block 107 of Hacklemans Addition in Albany, Linn County, Oregon, said point being on the north right-of-way line of Water Avenue; thence

N 08° 15' W to the mean high water line of the Willamette River; thence

Southwesterly along said high water mark, 10.0 feet; thence

S 08° 15' E to the north right-of-way line of Water Avenue; thence

N 81° 45' E 10.0 feet to the point of beginning.