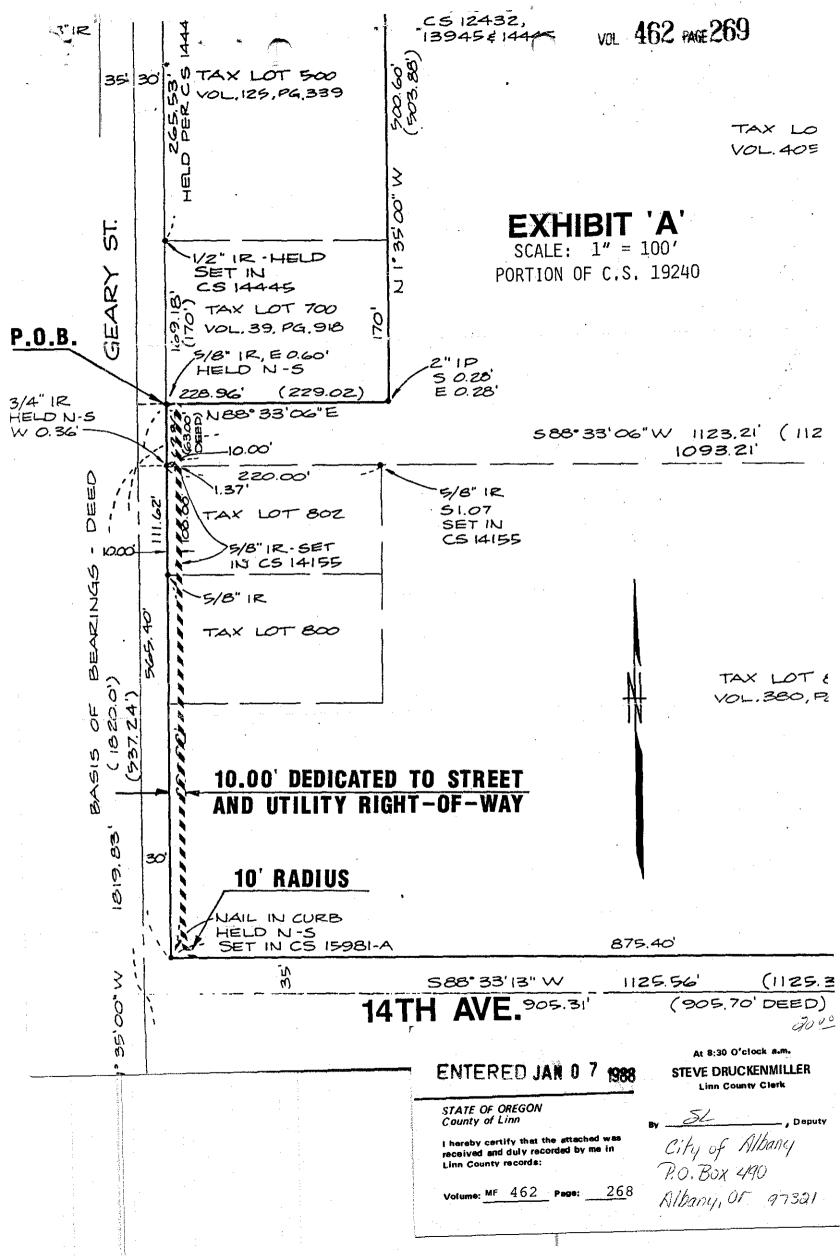

A tract of land situated in the N.W. 1/4, Section 8, Township 11 South, Range 3 West, City of Albany, Linn County, Oregon, being more particularly described as follows, and as shown on the attached map labeled "Exhibit A", a portion of Linn County Survey #19240:

Beginning at a point on the east right-of-way line of Geary Street (60 feet in width) that is north  $1^{\circ}35'00$ " west, 1882.69 feet and north  $88^{\circ}33'06$ " east, 30.00 feet from the southeast corner of the Abram Hackleman D.L.C. No. 62, said point also being the most westerly northwest corner of that tract of land described in Volume 405, page 452, Linn County Deed Records; thence along the north line of said Volume 405, page 452, north 88°33'06" east 10.00 feet; thence, parallel with the centerline of said Geary Street, south 1°35'00" east, 555.42 feet to a point of curve; thence along a 10.00-foot radius curve to the left, through a central angle of 89°51'47" (chord bears south 46°30'53" east, 14.13 feet) a distance of 15.68 feet to a point on the north right-of-way line of 14th Avenue (70 feet in width); thence along the north right-of-way line of said 14th Avenue, south 88033'13" west, 19.98 feet to a point of intersection with the east right-of-way line of said Geary Street; thence along the east right-of-way line of said Geary Street, north 1035'00" west, 565.40 feet to the point of beginning.