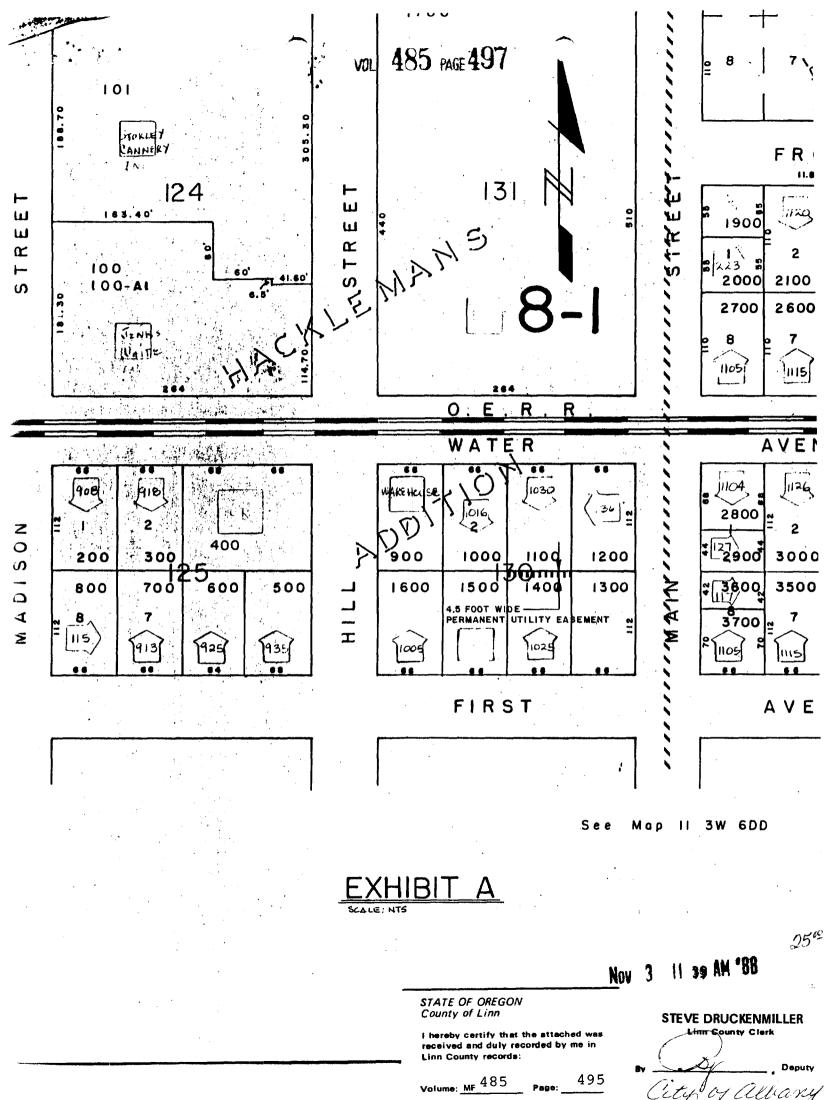

#### **Purpose**

Lyle T. & Penny A. Cordray

a 4.5-foot permanent public utility easement located on the back lot line of Tax Lot 1400, Hackleman's Addition, City of Albany, Linn County, Oregon.

DATED this 26th day of October, 1988.

This agreement is subject to the following terms and conditions:

- 1. The right-of-way hereby granted consists of:
  - A 4.5 foot wide permanent utility easement which is parallel, adjacent, and south of the following described line and further shown on the attached drawing labeled EXHIBIT A.

Beginning at the northeast corner of Lot 6, Block 130, Hackleman's Addition to the City of Albany, Section 6, Township 11 South, Range 3 West, Linn County, Oregon; thence running westerly along the north property line of said parcel a distance of 66.0 feet, to the intersection of the north property line with the west property line of said parcel, and there terminating.