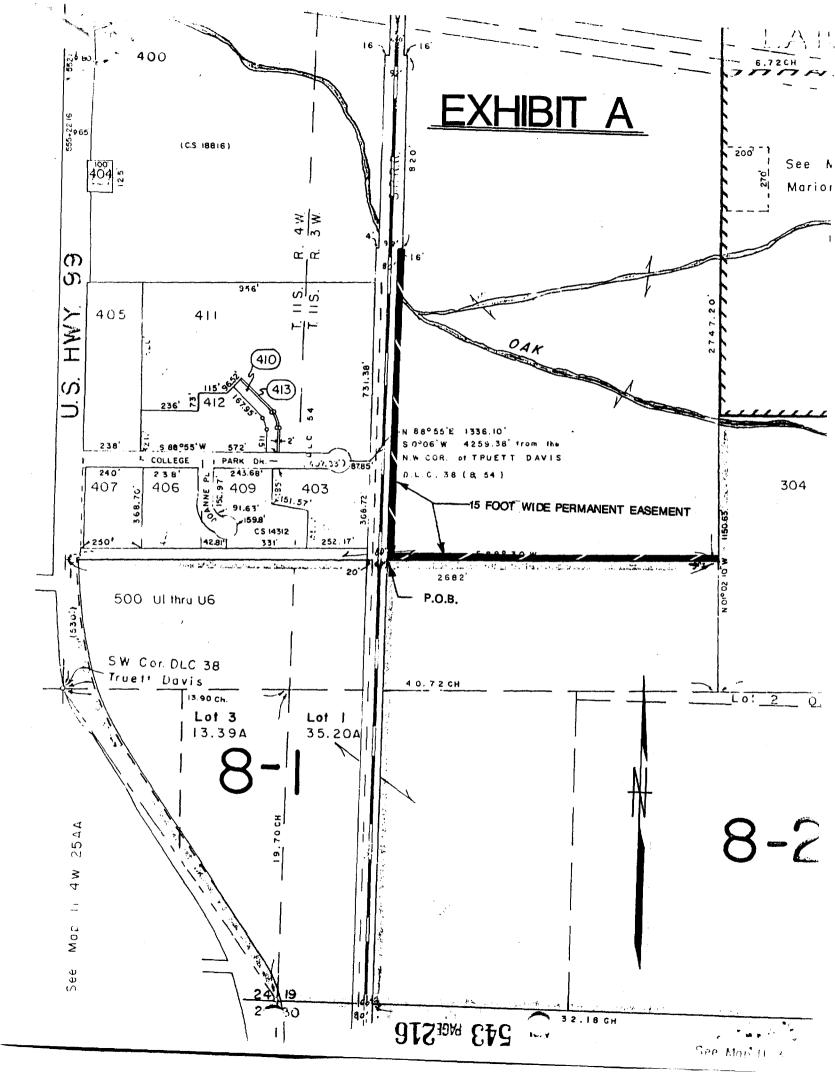

This agreement is subject to the following terms and conditions:

1. The right-of-way hereby granted consists of:

A 15-foot wide permanent utility easement the boundaries of which are as described below and further shown on the attached drawing labeled EXHIBIT A.

Beginning at a 3/4-inch bolt located at the southwest corner of that parcel conveyed to Oregon Metallurgical Corporation in Volume MF 304, Page 322, Linn County Microfilm Deed Records, in Section 19, Township 11 South, Range 3 West, Willamette Meridian, City of Albany, Linn County, Oregon: thence North 89° 08′ 26" East on the south property line of said parcel, 1,360.87 feet; thence North 00° 49′ 32" West on the east property line of said parcel, 15.00 feet; thence South 89° 08′ 26" West parallel to the south property line of said parcel, 1,345.61 feet; thence North 00° 09′ 26" East parallel to the west property line of said parcel, 1,279.77 feet; thence North 89° 50′ 34" West, 15.00 feet; thence South 00° 09′ 26" West on the west property line of said parcel, 1,295.04 feet, to the point of beginning.

Containing 0.91 acres more or less.

- The permanent easement described herein grants to the City, and to its successors, assigns, authorized agents, or contractors, the perpetual right to enter upon said easement at any time that it may see fit, for construction, maintenance, evaluation and/or repair purposes.
- 3. The easement granted is in consideration of \$1.00 and in further consideration of the public improvements to be placed upon said property and the benefits grantors may obtain therefrom.