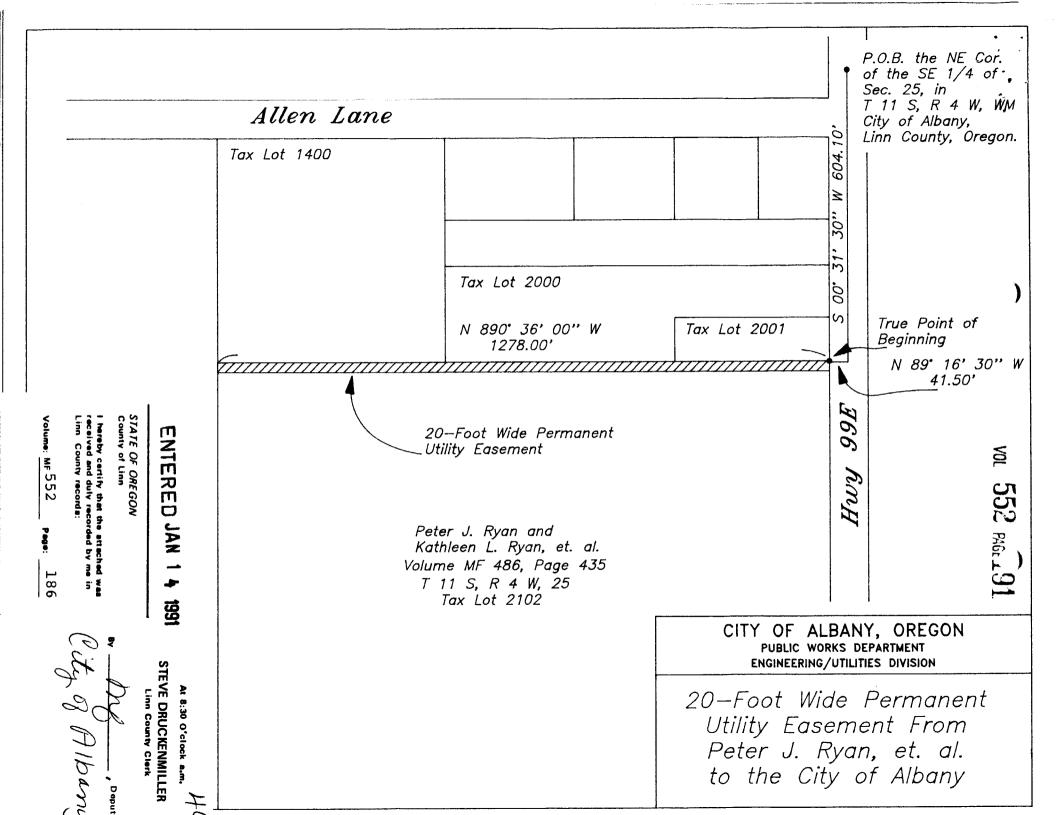

### <u>Purpose</u>

20-foot wide permanent utility easement for proposed sanitary sewer and waterline extensions along northline of their property located approximately 395 feet south of Allen Lane in the City of Albany, Linn County, Oregon.

This agreement is subject to the following terms and conditions:

1. The right-of-way hereby granted consists of:

A 20.00-foot wide permanent utility easement across that property conveyed to Peter J. Ryan and Kathleen L. Ryan, as tenants by the entirety, as to an undivided 1/4 interest; Eleanor S. Lewis, as to an undivided 1/4 interest; Joseph A. Barrett, as to an undivided 1/4 interest; Louis T. Seith Trust dated May 6th. 1986, Louis T. Seith and Marjorie E. Seith, trustees, as to an undivided 2/12 interest; Jack Ligterink, as to an undivided 1/12 interest; together as tenants in common, in Volume MF 486, Page 435, Linn County Microfilm Deed Records, said 20-foot wide permanent utility easement is parallel, adjacent to, and south of the north line of said property and is more particularly described as follows and as shown on the attached EXHIBIT A:

Beginning at the Northeast corner of the Southeast Quarter of Section 25, in Township 11 South, Range 4 West, Willamette Meridian, City of Albany, Linn County, Oregon; thence South 00° 31′ 30" West 604.10 feet; thence North 89° 16′ 30" West 41.50 feet to the Northeast corner of said parcel of land conveyed to Peter J. Ryan and Kathleen L. Ryan, et. al. in Volume MF 486, Page 435, Linn County Microfilm Deed Records, said point being on the south line of that parcel of land conveyed to Marie H. Simons in Deed Volume 335, Page 347, Linn County Deed Records, said point being on the westerly right-of-way line of U. S. Highway 99 East at engineer's station 161+22.2, said point also being the TRUE POINT OF BEGINNING; thence on the north line of said parcel conveyed to Peter J. Ryan and Kathleen L. Ryan, et. al. in Volume MF 486, Page 435, Linn County Microfilm Deed Records, North 89° 36′ 00" West 1,278.00 feet, more or less, to the west line of said parcel of land and there terminating.

## VOL 552 PAGE 187

EXCEPT that portion deeded to the State of Oregon, by and through it's Department of Transportation, Highway Division, by deeds recorded in Volume MF 448, Page 337 and Volume MF 448, Page 341, Linn County Microfilm Deed Records.

Containing 0.5868 acres, more or less.

- The permanent easement described herein grants to the City, and to its successors, assigns, authorized agents, or contractors, the perpetual right to enter upon said easement at any time that it may see fit, for construction, maintenance, evaluation and/or repair purposes.
- 3. The easement granted is in consideration of \$1.00 and in further consideration of the public improvements to be placed upon said property and the benefits grantors may obtain therefrom.
- 4. The Grantors do hereby covenant with the City that they are lawfully seized and possessed of the real property above described and that they have a good and lawful right to convey it or any part thereof and that they will forever warrant and defend the title thereto against the lawful claims of all persons whomsoever.
- 5. Upon performing any maintenance, the City shall return the site to original or better condition.
- 6. No permanent structure shall be constructed on this easement.