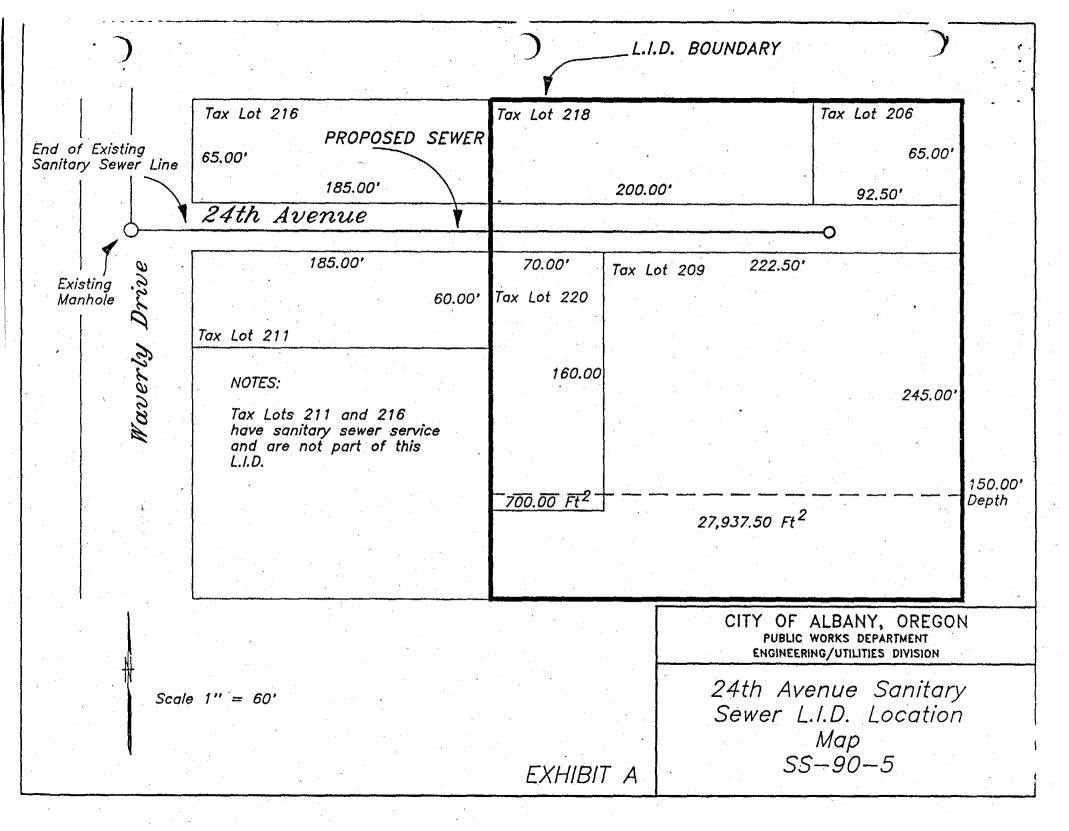

#### Description of Project:

This project has been initiated in response to a request from Larry D. Wilcox on September 7, 1990 to provide sanitary sewer service to tax lot 218, Map No. 11S-03W-17A. (See attached EXHIBITS A and B). The Linn County sanitarian has reviewed the subject property and has concluded that this property has a failed septic system. By State law, the Linn County Environmental Health Department is not permitted to issue a permit for or otherwise approve repair of a failing septic system. The request for service and an initial staff study were submitted to the City Council on September 26, 1990, and Council directed staff to prepare an Engineer's Report and Financial Investigation.

The project consists of one manhole and approximately 400 linear feet of 8-inch diameter sanitary sewer line in the unimproved section of 24th Avenue east of Waverly Drive. This new line will connect to an existing manhole in Waverly Drive.

Two properties, tax lots 211 and 216, currently have sanitary sewer service from Waverly Drive. Therefore these two properties are not being included in the local improvement district for assessment as no benefit can be shown.

### ESTIMATED PROPERTY AND ASSESSMENT DATA

SS-90-5, 24th Avenue Sanitary Sewer LID

| OWNER/ADDRESS:                                                                     | TAX LOT:          | ESTIMATED ASSESSMENT |  |  |  |
|------------------------------------------------------------------------------------|-------------------|----------------------|--|--|--|
| Concrete Foundations by Charlie Inc.<br>2411 Waverly Drive, SE<br>Albany, OR 97321 | 11-03W-17A<br>209 | \$15,158.86          |  |  |  |
| Dowling, Elizabeth<br>2927 Geary Street, SE<br>Albany, OR 97321                    | 11-03W-17A<br>220 | 2,827.64             |  |  |  |
| Wilcox, Larry D. and Arletta J.<br>1840 15th Avenue, SW<br>Albany, OR 97321        | 11-03W-17A<br>218 | 7,598.97             |  |  |  |
| Wooton, Doug D. 6687 Peterson Lane, NE Albany OR 97321                             | 11-03W-17A<br>206 | 3,514.53             |  |  |  |

### EXHIBIT B

| , '               | A                | В                                              | C                | D                                        | E                 | F                 | G              |  |
|-------------------|------------------|------------------------------------------------|------------------|------------------------------------------|-------------------|-------------------|----------------|--|
| TAX LOT<br>NUMBER | FRONT<br>FOOTAGE | FT <sup>2</sup> BEYOND<br>150 FEET<br>FROM ST. | \$/FRONT<br>FOOT | \$/FT <sup>2</sup><br>BEYOND 150<br>FEET | SUBTOTAL<br>A x C | SUBTOTAL<br>B x D | TOTAL<br>E + F |  |
| 206               | 92.50            | 0.0                                            | \$37.99          | \$0.24                                   | \$3,514.53        | \$ 0.0            | \$ 3,514.53    |  |
| 209               | 222.50           | 27,937.5                                       | 37.99            | 0.24                                     | 8,453.86          | 6,705.00          | 15,158.86      |  |
| 218               | 200.00           | 0.0                                            | 37.99            | 0.24                                     | 7,598.97          | 0.0               | 7,598.97       |  |
| 220               | 70.00            | 700.0                                          | 37.99            | 0.24                                     | 2,659.64          | 168.00            | 2,827.64       |  |
| Totals            | 585.00           | 28,637.5                                       |                  |                                          | 22,227.00         | 6,873.00          | 29,100.00      |  |