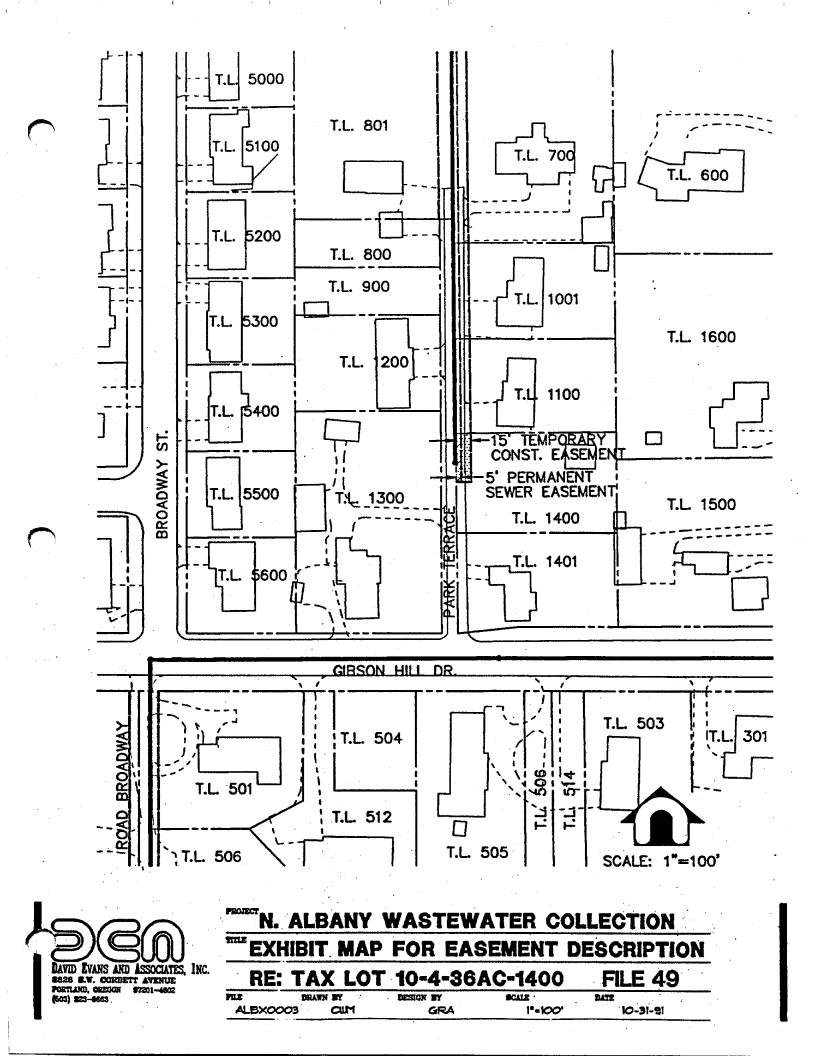

# ALBX0003

North Albany Wastewater Collection System Sheet No. 49 October 31, 1991 Amended January 10, 1992 10-4-36AC Tax Lot No. 1400 File No. 49 Benton County Records Microfilm No. M-124612-90

# PERMANENT UTILITY EASEMENT

A portion of that tract of land conveyed by Deed recorded July 5, 1990 and filed as Microfilm Record M-124612-90, Benton County Records, being within the Southwest 1/4, Northeast 1/4, Section 36, Township 10 South and Range 4 West of the Willamette Meridian in Benton County, State of Oregon, being more particularly described as follows:

The westerly 5.00 feet of said tract.

Containing an area of 252 square feet, more or less.

# TEMPORARY CONSTRUCTION EASEMENT

A portion of that tract of land conveyed by Deed recorded July 5, 1990 and filed as Microfilm Record M-124612-90, Benton County Records, being within the Southwest 1/4, Northeast 1/4, Section 36, Township 10 South and Range 4 West of the Willamette Meridian in Benton County, State of Oregon, being more particularly described as follows:

The westerly 15.00 feet of said tract.

Containing an area of 756 square feet, more or less.

Gary R. Anderson P.L.S. 2434

January 10, 1992

ALBX0003 Page 1 of 2

North Albany Wastewater Collection System Sheet No. 17 October 31, 1991 Amended January 15, 1992 10-4-36BB Tax Lots No. 100 File No. 52 Benton County Records Microfilm No. M-87246-77