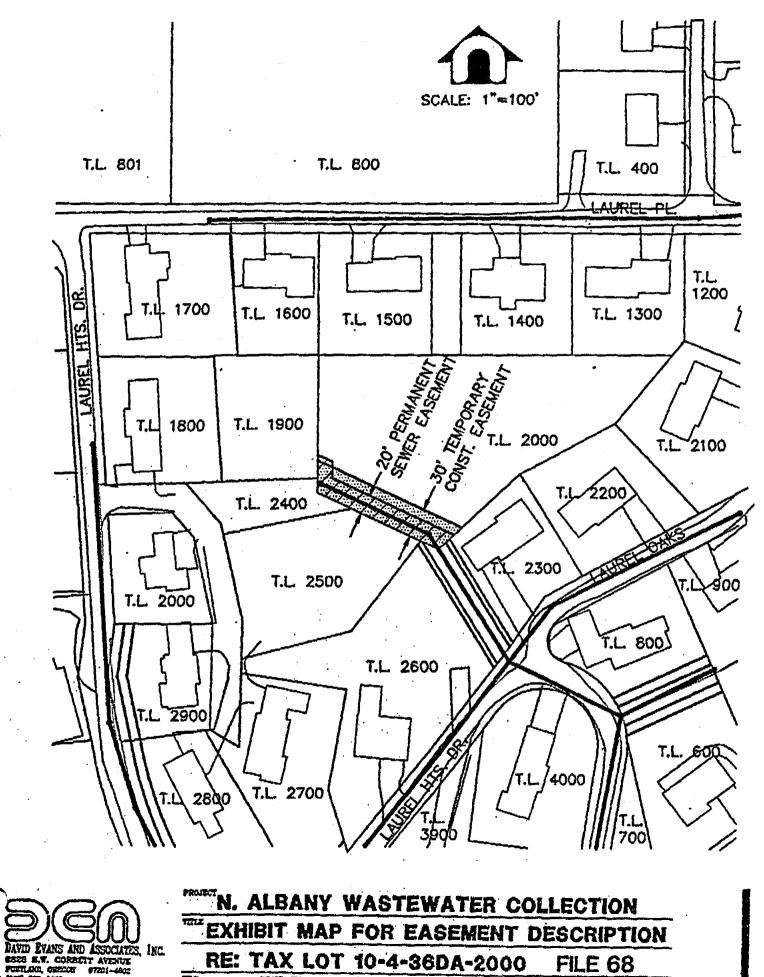

# ALBX0003

North Albany Wastewater Collection System Sheet No. 43 October 31, 1991 Amended December 12, 1991 Amended January 10, 1992 10-4-36DA Tax Lot No. 2000 File No. 68 Benton County Records Microfilm No. M-56139-75

## PERMANENT UTILITY EASEMENT

A portion of that tract of land conveyed by Deed recorded May 30, 1975 and filed as Microfilm Record M-56139-75, Benton County Records, being within the Northeast 1/4, Southeast 1/4, Section 36, Township 10 South and Range 4 West of the Willamette Meridian in Benton County, State of Oregon, being more particularly described as follows:

The southerly 20.00 feet of said tract. Together with the southerly 35.00 feet of the westerly 15.00 feet of said tract.

Containing an area of 3,115 square feet, more or less.

## TEMPORARY CONSTRUCTION EASEMENT

A portion of that tract of land conveyed by Deed recorded May 30, 1975 and filed as Microfilm Record M-56139-75, Benton County Records, being within the Northeast 1/4, Southeast 1/4, Section 36, Township 10 South and Range 4 West of the Willamette Meridian in Benton County, State of Oregon, being more particularly described as follows:

The southerly 30.00 feet of said tract.

Containing an area of 4,471 square feet, more or less.

Gary R. Anderson 2434 P.L.S.

January 10, 1992

# ALBX0003

North Albany Wastewater Collection System Sheet No. 43 October 31, 1991 Amended January 10, 1992 10-4-36DA Tax Lot No. 2300 File No. 69 Benton County Records Microfilm No. M-48967-83

# PERMANENT UTILITY EASEMENT

A portion of that tract of land conveyed by Deed recorded July 27, 1983 and filed as Microfilm Record M-48967-83, Benton County Records, being within the Northeast 1/4, Southeast 1/4, Section 36, Township 10 South and Range 4 West of the Willamette Meridian in Benton County, State of Oregon, being more particularly described as follows:

The westerly 10.00 feet of said tract.

Containing an area of 1,268 square feet, more or less.

## TEMPORARY CONSTRUCTION EASEMENT

A portion of that tract of land conveyed by Deed recorded July 27, 1983 and filed as Microfilm Record M-48967-83, Benton County Records, being within the Northeast 1/4, Southeast 1/4, Section 36, Township 10 South and Range 4 West of the Willamette Meridian in Benton County, State of Oregon, being more particularly described as follows:

The westerly 15.00 feet of said tract.

Containing an area of 1,893 square feet, more or less.

Gary R. Anderson P.L.S. 2434 January 10, 1992