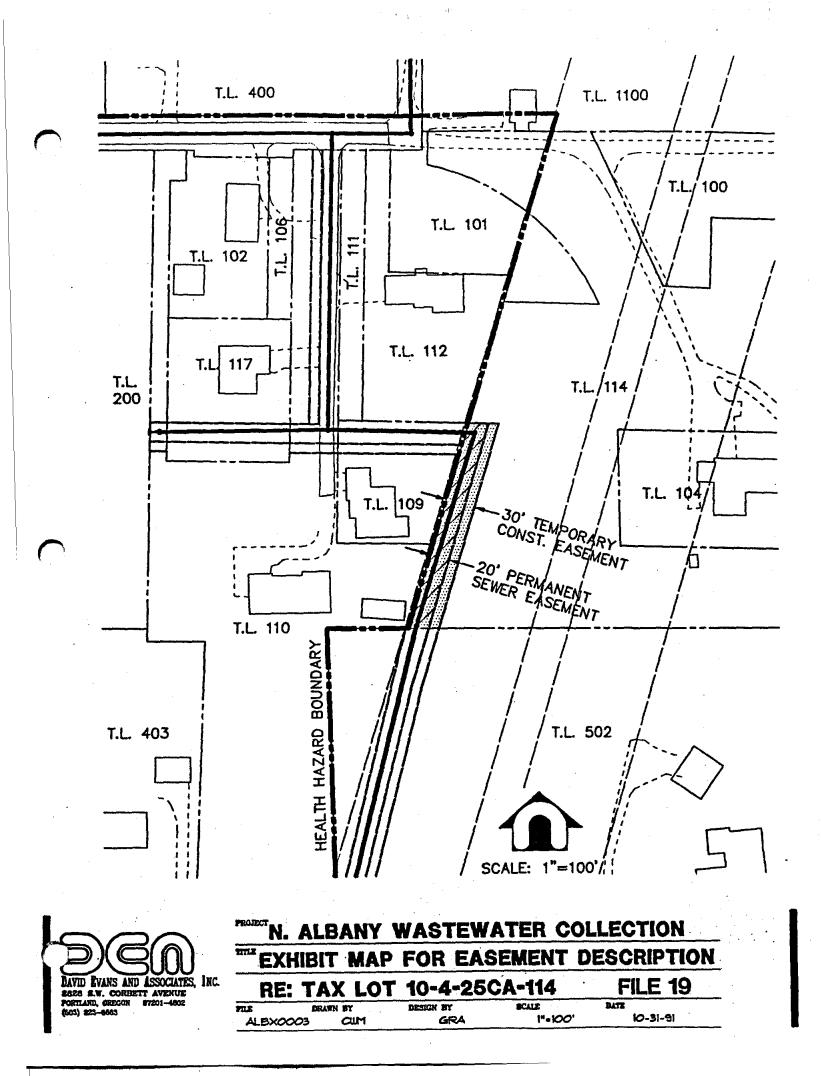

# DAVID EVANS AND ASSOCIATES, INC.

ENGINEERS, SURVEYORS, PLANNERS, LANDSCAPE ARCHITECTS, SCIENTISTS

ALBX0003 Page 1 of 2

North Albany Wastewater Collection System Sheet No. 15 October 31, 1991 Amended January 10, 1992 10-4-25CA Tax Lot No. 114 File No. 19 Benton County Records Microfilm No. M-33343-81

## PERMANENT UTILITY EASEMENT

A portion of that tract of land conveyed by Deed recorded November 2, 1981 and filed as Microfilm Record M-33343-81, Benton County Records, being within the Northeast 1/4, Southwest 1/4, Section 25, Township 10 South and Range 4 West of the Willamette Meridian in Benton County, State of Oregon, being more particularly described as follows:

That portion of said tract lying within a 20.00 foot strip of land over the sewer facilities the centerline being described as follows:

Beginning at a point on the northerly right-of-way line of Bloom Lane (Co. Rd. No. P04905) which bears South 89°36'00" East 998.95 feet along said right-of-way line from its intersection with the easterly line of Crocker Lane (Co. Rd. No. 04403); thence North 13°55'12" East 256.25 feet; thence North 16°42'00" East 281.29 feet to the end of said easement.

Containing an area of 4,435 square feet, more or less.

#### TEMPORARY CONSTRUCTION EASEMENT

A portion of that tract of land conveyed by Deed recorded November 2, 1981 and filed as Microfilm Record M-33343-81, Benton County Records, being within the Northeast 1/4, Southwest 1/4, Section 25, Township 10 South and Range 4 West of the Willamette Meridian in Benton County, State of Oregon, being more particularly described as follows:

That portion of said tract lying within a 30.00 foot strip of land over the sewer facilities being 10.00 feet westerly of and 20.00 feet easterly of a line described as follows:

#### DAVID EVANS AND ASSOCIATES, INC.

ALBX0003 Page 2 of 2

10-4-25CA Tax Lot No. 114 File No. 19 Benton County Records Microfilm No. M-33343-81

Beginning at a point on the northerly right-of-way line of Bloom Lane (Co. Rd. No. P04905) which bears South 89°36'00" East 998.95 feet along said right-of-way line from its intersection with the easterly line of Crocker Lane (Co. Rd. No. 04403); thence North 13°55'12" East 256.25 feet; thence North 16°42'00" East 281.29 feet to the end of said easement.

Containing an area of 6,649 square feet, more or less.

2434 Gary R. Anderson P.L.S.

January 10, 1992

DAVID EVANS AND ASSOCIATES, INC. ENGINEERS, SURVEYORS, PLANNERS, LANDSCAPE ARCHITECTS, SCIENTISTS

ALBX0003 Page 1 Of 2