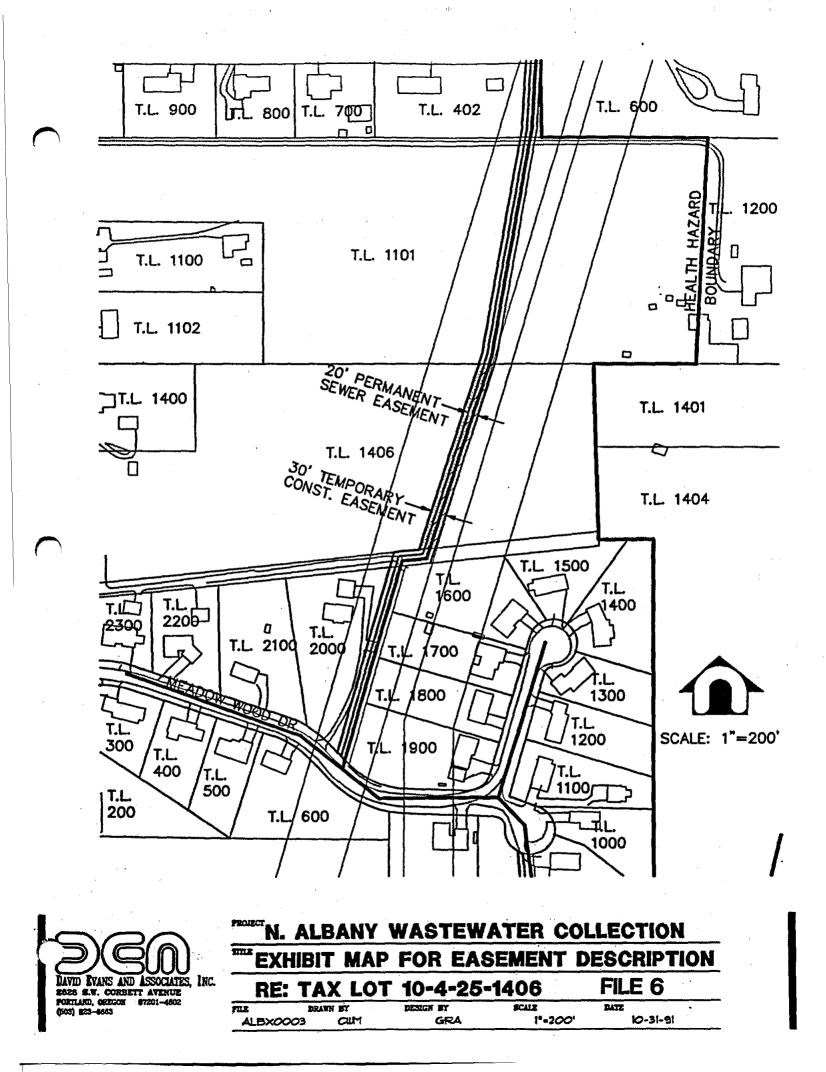

#### DAVID EVANS AND ASSOCIATES, INC.

ALBX0003 Page 1 of 2

North Albany Wastewater Collection System Sheet No. 14 October 2, 1991 Amended December 18, 1991 Amended January 10, 1992 10-4-25 Tax Lot No. 1406 File No. 6 Benton County Records Microfilm No. M-57443-84

#### PERMANENT UTILITY EASEMENT

A portion of that tract of land conveyed by Deed recorded April 30, 1984 and filed as Microfilm Record M-57443-84, Benton County Records, being within the Southwest 1/4, Section 25, Township 10 South and Range 4 West of the Willamette Meridian in Benton County, State of Oregon, being more particularly described as follows:

That portion of said tract lying within a 20.00 foot strip of land over the sewer facilities the centerline being described as follows:

Beginning at a point on the southerly right-of-way line of Bloom Lane (Co. Rd. No. P04905) which bears South 89°36'00" East 991.51 feet along said right-of-way line from its intersection with the easterly line of Crocker Lane (Co. Rd. No. 04403); thence South 3°24'45" West 135.32 feet; thence South 10°00'09" West 483.86 feet; thence South 17°38'50" West 442.31 feet; thence South 84°45'22" West 50.03 feet; thence South 15°55'28" West 11.74 feet to the end of said centerline.

Containing an area of 8,070 square feet, more or less.

#### TEMPORARY CONSTRUCTION EASEMENT

A portion of that tract of land conveyed by Deed recorded April 30, 1984 and filed as Microfilm Record M-57443-84, Benton County Records, being within the Southwest 1/4, Section 25, Township 10 South and Range 4 West of the Willamette Meridian in Benton County, State of Oregon, being more particularly described as follows:

That portion of said tract lying within a 30.00 foot strip of land over the sewer facilities being 20.00 feet westerly and northerly of and 10.00 feet easterly and southerly of a line described as follows:

#### DAVID EVANS AND ASSOCIATES, INC.

ALBX0003 Page 2 of 2

10-4-25 Tax Lot No. 1406 File No. 6 Benton County Records Microfilm No. M-57443-84

Beginning at a point on the southerly right-of-way line of Bloom Lane (Co. Rd. No. P04905) which bears South 89°36'00" East 991.51 feet along said right-of-way line from its intersection with the easterly line of Crocker Lane (Co. Rd. No. 04403); thence South 3°24'45" West 135.32 feet; thence South 10°00'09" West 483.86 feet; thence South 17°38'50" West 442.31 feet; thence South 84°45'22" West 50.03 feet; thence South 15°55'28" West 11.74 feet to the end of said centerline.

Containing an area of 12,112 square feet, more or less.

Gary R. Anderson January 10, 1992 P.L.S. 2434

DAVID EVANS AND ASSOCIATES, INC. ENGINEERS, SURVEYORS, PLANNERS, LANDSCAPE ARCHITECTS, SCIENTISTS