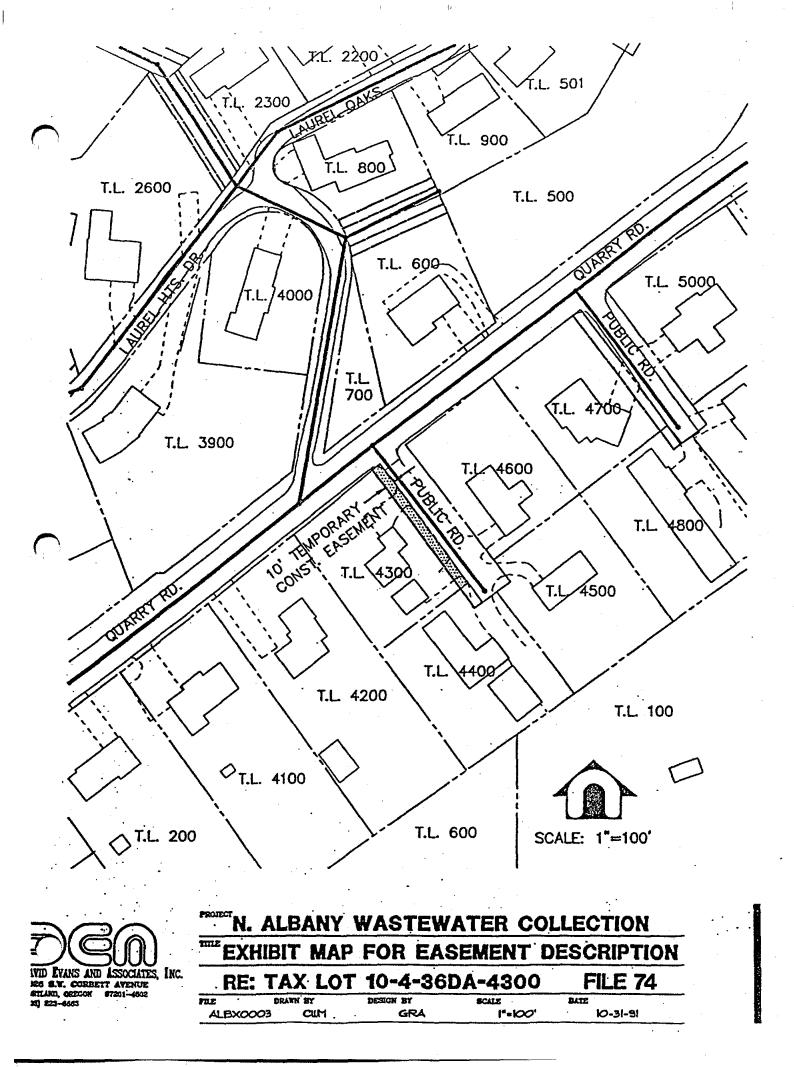

|  |  |





RE: 97201-4802 RE ALBX0003

CRITA

6031 223

TAX LOT 10-4-25CA-402 DESICH BY CUM r, to A

DRAWN BY

SCALE

DATE



















.

.

.



























\_\_\_\_\_









2628 S.W. CORBETT AVENUE PORTLAND, ORECON \$7201-4602 (503) 223-4663

| RE: 1    | TAX LOT  | 10-4-36   | DA-500                                 | FILE 64 |  |
|----------|----------|-----------|----------------------------------------|---------|--|
| FILE     | DRAWN BY | DESICH BY | SCALE                                  | DATE    |  |
| ALEX0003 | CUM      | GRA       | 1=100                                  | 1-27-92 |  |
|          |          |           | ······································ |         |  |

1





e - 1

ł

THE DRAWN BY ALBX0003

DESIGN BY

SCALF, 141





: As



















**(**\_\_\_\_\_











DAVID EVANS AND ASSOCIATES, INC. BEZE S.W. CORRECT AVENUE PORTLAND, ORECON 97201-4602 (643) 823-4603

| N. ALBANY V                 | VASTEW           | ATER CO          | LLECTION        |
|-----------------------------|------------------|------------------|-----------------|
| EXHIBIT MAP                 | FOR EAS          | SEMENT           | DESCRIPTION     |
| RE: TAX LOT                 |                  |                  | FILE 86         |
| LE DRAWN BY<br>ALBX0003 CUM | DESIGN BY<br>GRA | SCALE<br>1"+200' | DATE<br>1-27-92 |































# INTERDEPARTMENTAL MEMORANDUM Public Works Department Engineering/Utilities Division

TO: Albany City Council

VIA: Steve Bryant, City Manager

FROM: John Joyce, P.E., Public Works Direct