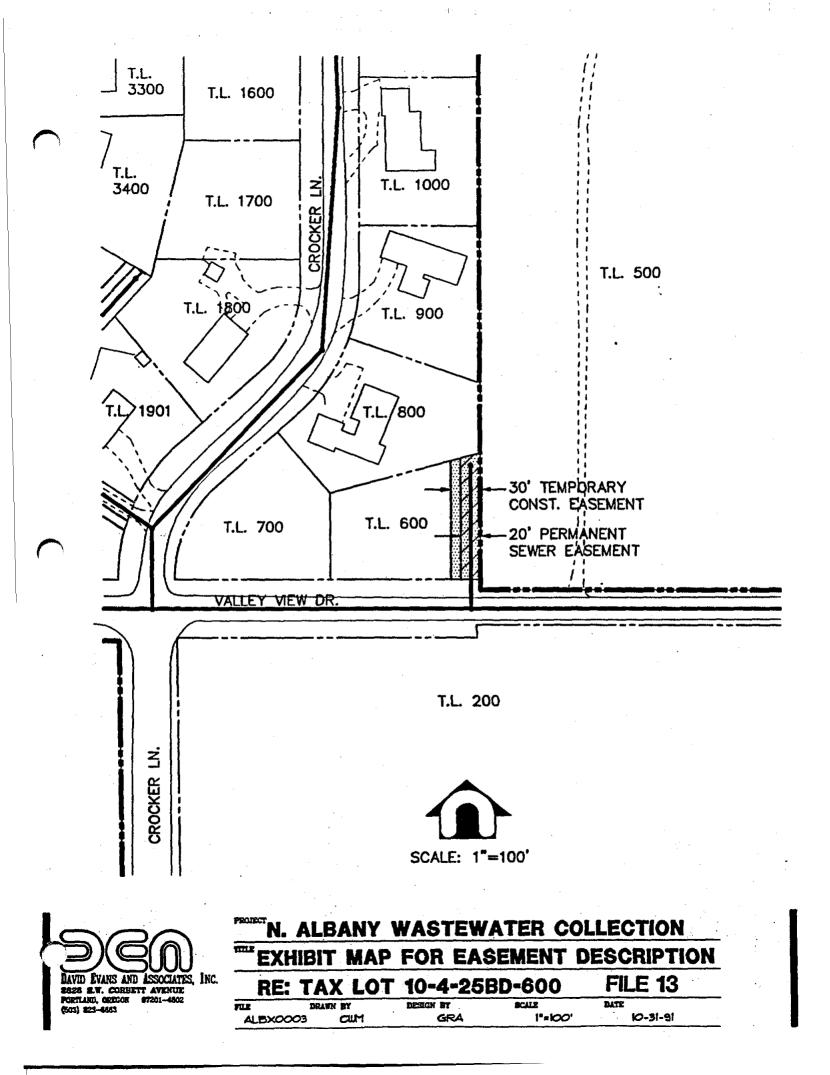

#### ALBX0003

North Albany Wastewater Collection System Sheet No. 53 October 31, 1991 Amended January 10, 1992

10-4-25BD Tax Lot No. 600 File No. 13 Benton County Records Microfilm No. M-122444-90

#### PERMANENT UTILITY EASEMENT

A portion of that tract of land conveyed as Lot 2, Block 1, by Deed recorded May 1, 1990 and filed as Microfilm record M-122444-90, Benton County Records, being within the Southeast 1/4, Northwest 1/4, Section 25, Township 10 South and Range 4 West of the Willamette Meridian in Benton County, State of Oregon, being more particularly described as follows:

The easterly 20.00 feet of said tract.

Containing an area of 2,566 square feet, more or less.

## TEMPORARY CONSTRUCTION EASEMENT

A portion of that tract of land conveyed as Lot 2, Block 1, by Deed recorded May 1, 1990 and filed as Microfilm record M-122444-90, Benton County Records, being within the Southeast 1/4, Northwest 1/4, Section 25, Township 10 South and Range 4 West of the Willamette Meridian in Benton County, State of Oregon, being more particularly described as follows:

The easterly 30.00 feet of said tract.

Containing an area of 3,809 square feet, more or less.

Anderson Gary R.

January 10, 1992

P.L.S. 2434