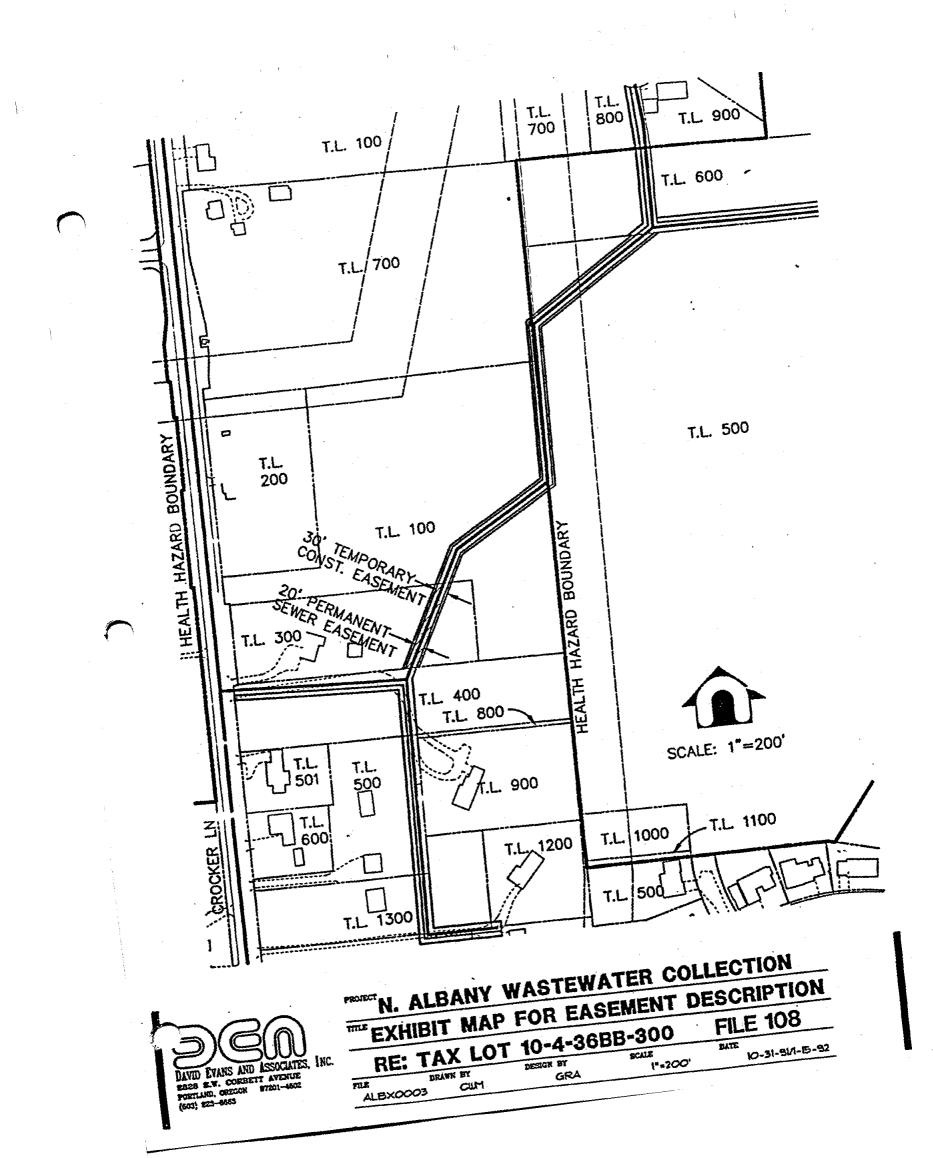

| 1-27-92 |  |
|          |          |           | ······································ |         |  |

1





e - 1

ł

THE DRAWN BY ALBX0003

DESIGN BY

SCALF, 141





: As



















**(**\_\_\_\_\_











DAVID EVANS AND ASSOCIATES, INC. BEZE S.W. CORRECT AVENUE PORTLAND, ORECON 97201-4602 (643) 823-4603

| N. ALBANY V                 | VASTEW           | ATER CO          | LLECTION        |
|-----------------------------|------------------|------------------|-----------------|
| EXHIBIT MAP                 | FOR EAS          | SEMENT           | DESCRIPTION     |
| RE: TAX LOT                 |                  |                  | FILE 86         |
| LE DRAWN BY<br>ALBX0003 CUM | DESIGN BY<br>GRA | SCALE<br>1"+200' | DATE<br>1-27-92 |































# INTERDEPARTMENTAL MEMORANDUM Public Works Department Engineering/Utilities Division

TO: Albany City Council

VIA: Steve Bryant, City Manager

FROM: John Joyce, P.E., Public Works Director

DATE: January 23, 1992, for January 29, 1992, City Council Meeting

SUBJECT: SS-90-7, North Albany Sanitary Sewer Project Engineer's Report

### Description of Project

This project will consist of the construction of approximately 96,000 linear feet of 8-inch to 24-inch diameter interceptor and collector sanitary sewers necessary to provide service to the North Albany Health Hazard area and additional adjacent areas as shown on the Assessment Boundary Map (attached). Smaller 4-inch or 6-inch service laterals will also be constructed to each assessed property.

The project also includes the abandonm