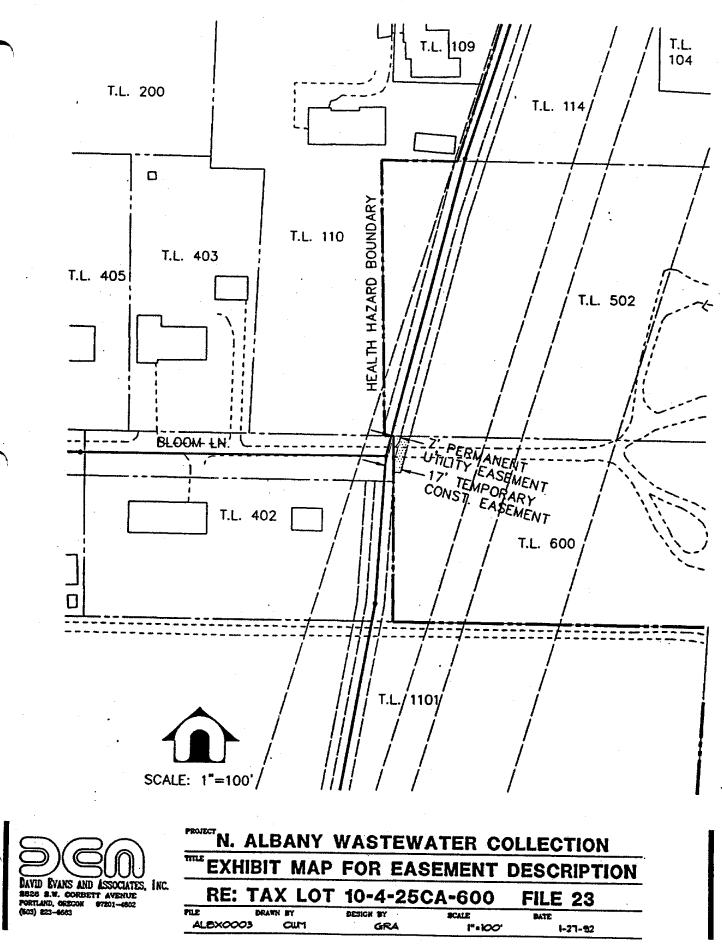

Containing an area of 9,459 square feet, more or less.

Gary R. Anderson P.L.S. 2434

1

January 10, 1992

ALBX0003 Page 1 of 2

North Albany Wastewater Collection System Sheet No. 15 October 31, 1991 Amended January 10, 1992 10-4-25CA Tax Lot No. 600 File No. 23 Benton County Records Microfilm No. M-29037-71

# PERMANENT UTILITY EASEMENT

A portion of that tract of land conveyed by Deed recorded November 26, 1971 and filed as Microfilm Record M-29037-71, Benton County Records, being within the Northeast 1/4, Southwest 1/4, Section 25, Township 10 South and Range 4 West of the Willamette Meridian in Benton County, State of Oregon, being more particularly described as follows:

That portion of said tract lying within a 20.00 foot strip of land over the sewer facilities the centerline being described as follows:

Beginning at a point on the northerly right-of-way line of Bloom Lane (Co. Rd. No. P04905) which bears South 89°36'00" East 998.95 feet along said right-of-way line from its intersection with the easterly line of Crocker Lane (Co. Rd. No. 04403); thence South 13°55'12" West 50.00 feet to the end of said easement.

Containing an area of 111 square feet, more or less.

# TEMPORARY CONSTRUCTION EASEMENT

A portion of that tract of land conveyed by Deed recorded November 26, 1971 and filed as Microfilm Record M-29037-71, Benton County Records, being within the Northeast 1/4, Southwest 1/4, Section 25, Township 10 South and Range 4 West of the Willamette Meridian in Benton County, State of Oregon, being more particularly described as follows:

That portion of said tract lying within a 30.00 foot strip of land over the sewer facilities being 10.00 feet westerly of and 20.00 feet easterly of a line described as follows:

#### DAVID EVANS AND ASSOCIATES, INC.

ALBX0003 Page 2 of 2

10-4-25CA Tax Lot No. 600 File No. 23 Benton County Records Microfilm No. M-29037-71

Beginning at a point on the northerly right-of-way line of Bloom Lane (Co. Rd. No. P04905) which bears South 89°36'00" East 998.95 feet along said right-of-way line from its intersection with the easterly line of Crocker Lane (Co. Rd. No. 04403); thence South 13°55'12" West 50.00 feet to the end of said easement.

Containing an area of 623 square feet, more or less.

2434 Gary R. Anderson P.L.S.

January 10, 1992

ALBX0003 Page 1 of 2

North Albany Wastewater Collection System Sheet No. 15 October 31, 1991 Amended January 10, 1992 10-4-25CA Tax Lot No. 1101 File No. 24 Benton County Records Microfilm No. M-22700-71