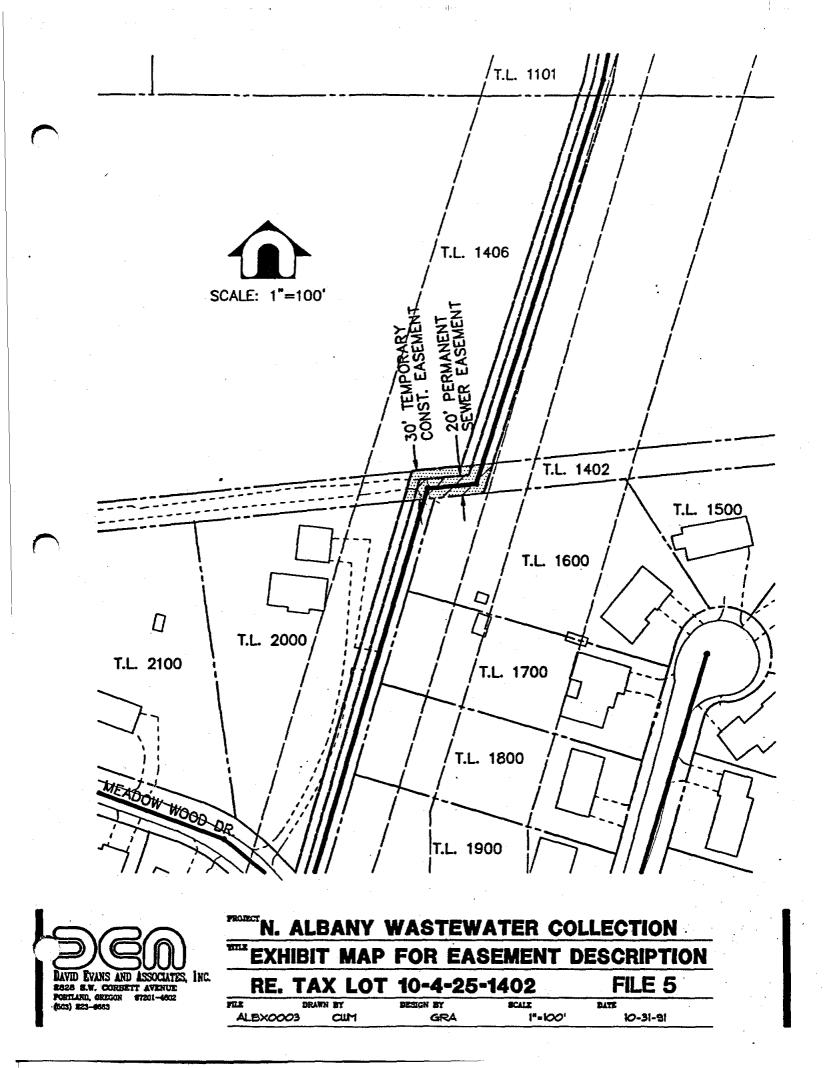

The westerly 30.00 feet of said tract.

Containing an area of 4,340 square feet, more or less.

P.L.S. 2434 Gary R. Anderson

January 10, 1992

DAVID EVANS AND ASSOCIATES, INC.

ALBX0003

North Albany Wastewater Collection System Sheet No. 14 October 31, 1991 Amended December 18, 1991 Amended January 10, 1992 10-4-25 Tax Lot No. 1402 File No. 5 Benton County Records Microfilm No. M-89826-78

### PERMANENT UTILITY EASEMENT

A portion of that tract of land conveyed as a 30.00 foot roadway by Deed recorded January 16, 1978 and filed as Microfilm Record M-89826-78, Benton County Records, being within the Southwest 1/4, Section .25, Township 10 South and Range 4 West of the Willamette Meridian in Benton County, State of Oregon, being more particularly described as follows:

The west 125.00 feet of the east 460.00 feet of said 30.00 foot roadway.

Containing an area of 3,405 square feet, more or less.

Gary R. Anderson P.L.S. 2434

January 10, 1992