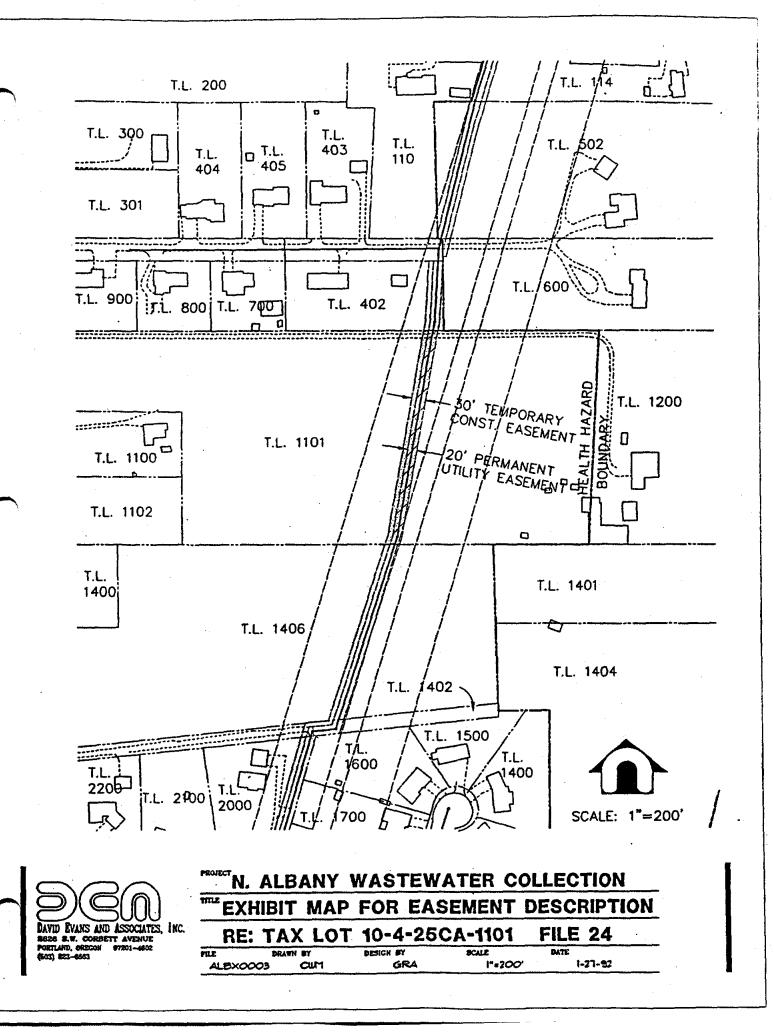

Containing an area of 623 square feet, more or less.

2434 Gary R. Anderson P.L.S.

January 10, 1992

ALBX0003 Page 1 of 2

North Albany Wastewater Collection System Sheet No. 15 October 31, 1991 Amended January 10, 1992 10-4-25CA Tax Lot No. 1101 File No. 24 Benton County Records Microfilm No. M-22700-71

# Q(1) <u>PERMANENT UTILITY EASEMENT</u>

A portion of that tract of land conveyed by Deed recorded January 29, 1971 and filed as Microfilm Record M-22700-71, Benton County Records, being within the Northeast 1/4, Southwest 1/4, Section 25, Township 10 South and Range 4 West of the Willamette Meridian in Benton County, State of Oregon, being more particularly described as follows:

That portion of said tract lying within a 20.00 foot strip of land over the sewer facilities the centerline being described as follows:

Beginning at a point on the southerly right-of-way line of Bloom Lane (Co. Rd. No. P04905) which bears South 89°36'00" East 991.51 feet along said right-of-way line from its intersection with the easterly line of Crocker Lane (Co. Rd. No. 04403); thence South 3°24'45" West 135.32 feet; thence South 10°00'09" West 483.86 feet; thence South 17°38'50" West 442.31 feet; thence South 84°45'22" West 50.03 feet; thence South 15°55'28" West 11.74 feet to the end of said centerline.

Containing an area of 9,629 square feet, more or less.

# TEMPORARY CONSTRUCTION EASEMENT

A portion of that tract of land conveyed by Deed recorded January 29, 1971 and filed as Microfilm Record M-22700-71, Benton County Records, being within the Northeast 1/4, Southwest 1/4, Section 25, Township 10 South and Range 4 West of the Willamette Meridian in Benton County, State of Oregon, being more particularly described as follows:

ALBX0003 Page 2 of 2

10-4-25CA Tax Lot No. 1101 File No. 24 Benton County Records Microfilm No. M-22700-71

That portion of said tract lying within a 30.00 foot strip of land over the sewer facilities being 10.00 feet westerly and northerly of and 20.00 feet easterly and southerly of a line described as follows:

Beginning at a point on the southerly right-of-way line of Bloom Lane (Co. Rd. No. P04905) which bears South 89°36'00" East 991.51 feet along said right-of-way line from its intersection with the easterly line of Crocker Lane (Co. Rd. No. 04403); thence South 3°24'45" West 135.32 feet; thence South 10°00'09" West 483.86 feet; thence South 17°38'50" West 442.31 feet; thence South 84°45'22" West 50.03 feet; thence South 15°55'28" West 11.74 feet to the end of said centerline.

Containing an area of 14,445 square feet, more or less.

Gary R. Anderson **Þ.L.S.** 2434

January 10, 1992