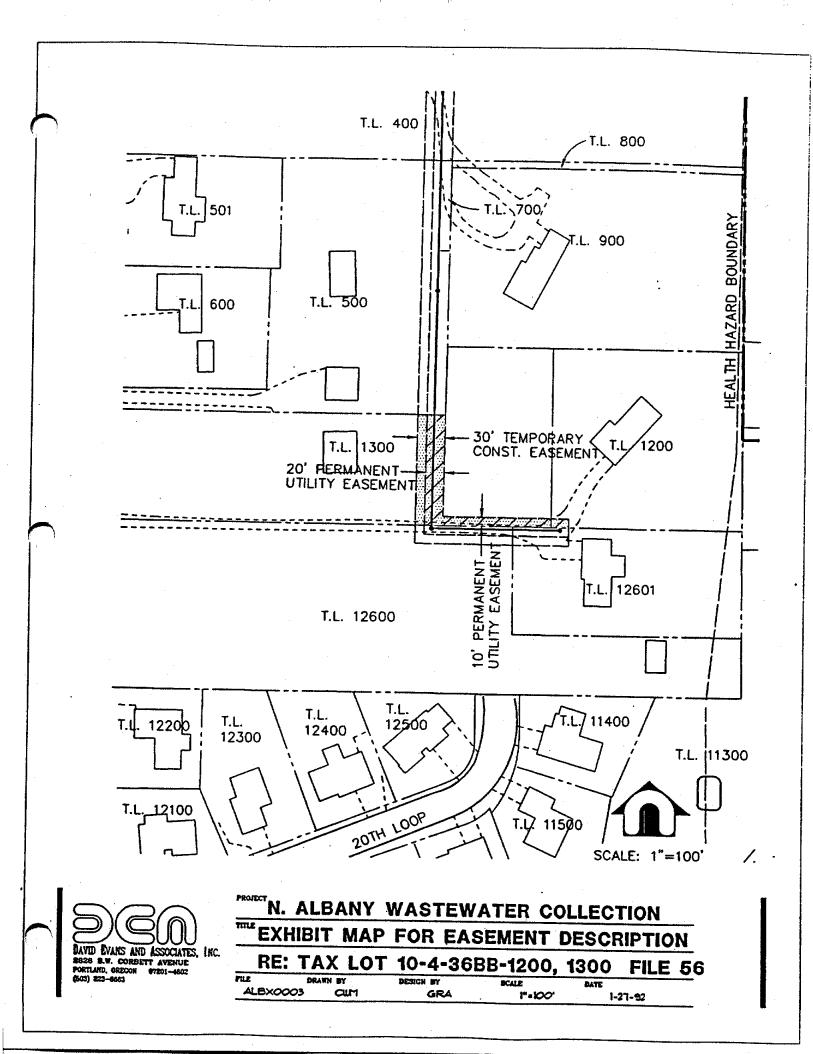

# ALBX0003

North Albany Wastewater Collection System Sheet No. 60 October 31, 1991 Amended January 10, 1992 10-4-36BB Tax Lots Nos. 1200,1300 File No. 56 Benton County Records Microfilm No. M-48361-74

# PERMANENT UTILITY EASEMENT

A portion of those tracts of land conveyed by Deed recorded May 20, 1974 and filed as Microfilm Record M-48361-74, Benton County Records, being within the Northwest 1/4, Section 36, Township 10 South and Range 4 West of the Willamette Meridian in Benton County, State of Oregon, being more particularly described as follows:

The easterly 20.00 feet of the west 363.00 feet of said tract. Also, the southerly 10.00 feet excepting therefrom the west 343.00 feet and the east 190.00 feet of said tract.

Containing an area of 3,838 square feet, more or less.

## TEMPORARY CONSTRUCTION EASEMENT

A portion of that tract of land conveyed by Deed recorded May 20, 1974 and filed as Microfilm Record M-48361-74, Benton County Records, being within the Northwest 1/4, Section 36, Township 10 South and Range 4 West of the Willamette Meridian in Benton County, State of Oregon, being more particularly described as follows:

The easterly 30.00 feet of the west 363.00 feet of said tract. Also, the southerly 10.00 feet excepting therefrom the west 333.00 feet and the east 190.00 feet of said tract.

Containing an area of 5,063 square feet, more or less.