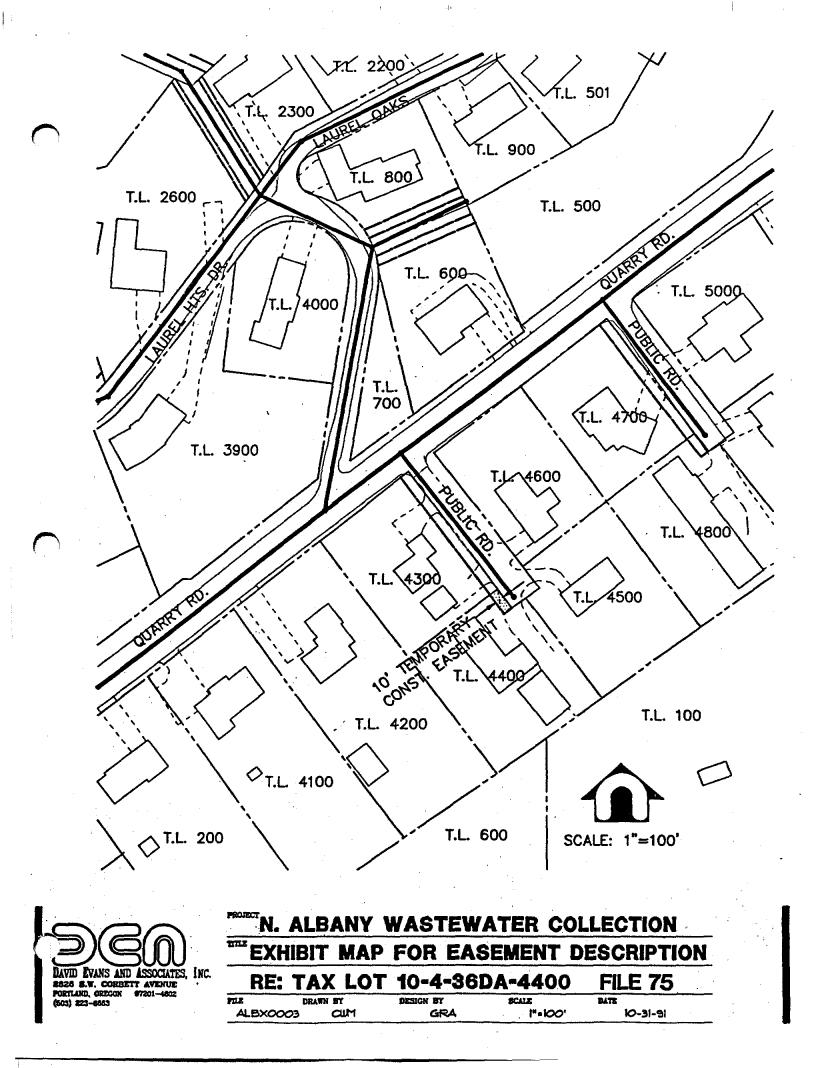

|  |





RE: 97201-4802 RE ALBX0003

CRITA

6031 223

TAX LOT 10-4-25CA-402 DESICH BY CUM r, to A

DRAWN BY

SCALE

DATE



















.

.

.



























\_\_\_\_\_









2628 S.W. CORBETT AVENUE PORTLAND, ORECON \$7201-4602 (503) 223-4663

| RE: 1    | TAX LOT  | 10-4-36   | DA-500                                 | FILE 64 |  |
|----------|----------|-----------|----------------------------------------|---------|--|
| FILE     | DRAWN BY | DESICH BY | SCALE                                  | DATE    |  |
| ALEX0003 | CUM      | GRA       | 1=100                                  | 1-27-92 |  |
|          |          |           | ······································ |         |  |

1





e - 1

ł

THE DRAWN BY ALBX0003

DESIGN BY

SCALF, 141





: As



















**(**\_\_\_\_\_











DAVID EVANS AND ASSOCIATES, INC. BEZE S.W. CORRECT AVENUE PORTLAND, ORECON 97201-4602 (643) 823-4603

| N. ALBANY V                 | VASTEW           | ATER CO          | LLECTION        |
|-----------------------------|------------------|------------------|-----------------|
| EXHIBIT MAP                 | FOR EAS          | SEMENT           | DESCRIPTION     |
| RE: TAX LOT                 |                  |                  | FILE 86         |
| LE DRAWN BY<br>ALBX0003 CUM | DESIGN BY<br>GRA | SCALE<br>1"+200' | DATE<br>1-27-92 |































# INTERDEPARTMENTAL MEMORANDUM Public Works Department Engineering/Utilities Division

TO: Albany City Council

VIA: Steve Bryant, City Manager

FROM: John Joyce, P.E., Public Works Director