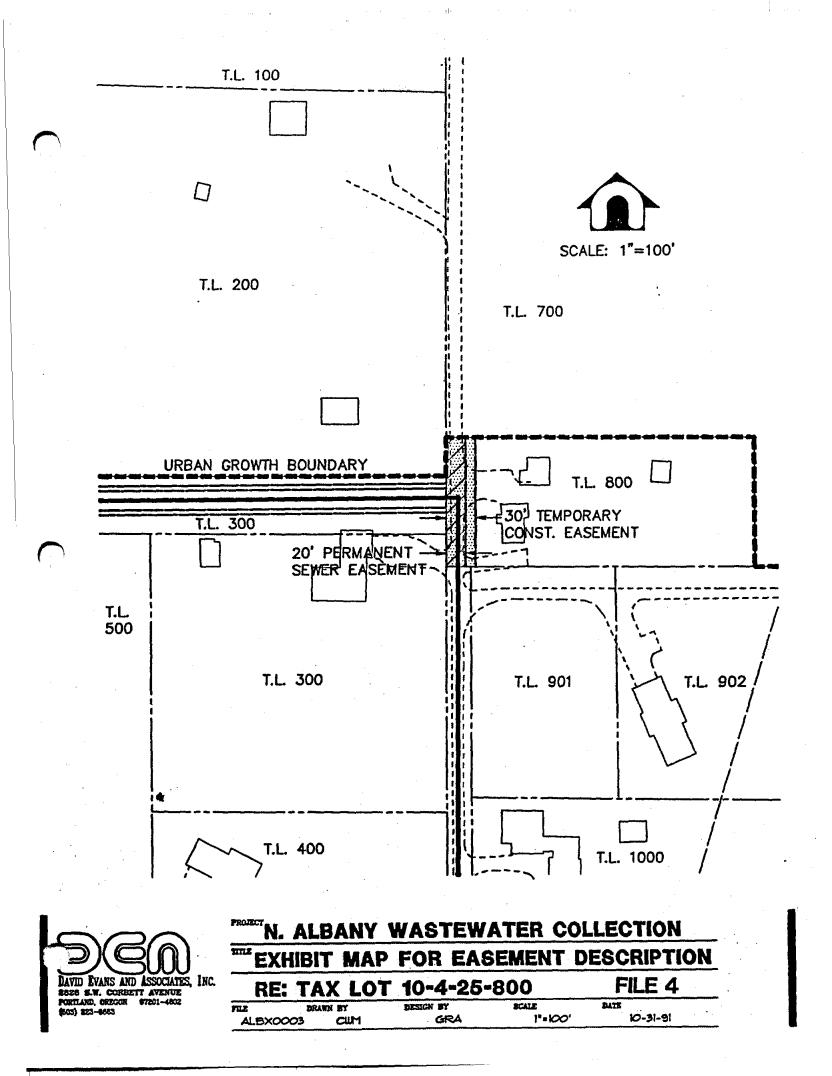

#### ALBX0003

North Albany Wastewater Collection System Sheet No. 16 October 31, 1991 Amended January 10, 1992 10-4-25 Tax Lot No. 800 File No. 4 Benton County Records Microfilm No. M-111709-89

#### PERMANENT UTILITY EASEMENT

A portion of that tract of land conveyed by Deed recorded May 30, 1989 and filed as Microfilm Record M-111709-89, Benton County Records, being within the North 1/2, Section 25, Township 10 South and Range 4 West of the Willamette Meridian in Benton County, State of Oregon, being more particularly described as follows:

The westerly 20.00 feet of said tract.

Containing an area of 2,893 square feet, more or less.

#### TEMPORARY CONSTRUCTION EASEMENT

A portion of that tract of land conveyed by Deed recorded May 30, 1989 and filed as Microfilm Record M-111709-89, Benton County Records, being within the North 1/2, Section 25, Township 10 South and Range 4 West of the Willamette Meridian in Benton County, State of Oregon, being more particularly described as follows:

The westerly 30.00 feet of said tract.

Containing an area of 4,340 square feet, more or less.

P.L.S. 2434 Gary R. Anderson

January 10, 1992

DAVID EVANS AND ASSOCIATES, INC.

ALBX0003

North Albany Wastewater Collection System Sheet No. 14 October 31, 1991 Amended December 18, 1991 Amended January 10, 1992 10-4-25 Tax Lot No. 1402 File No. 5 Benton County Records Microfilm No. M-89826-78