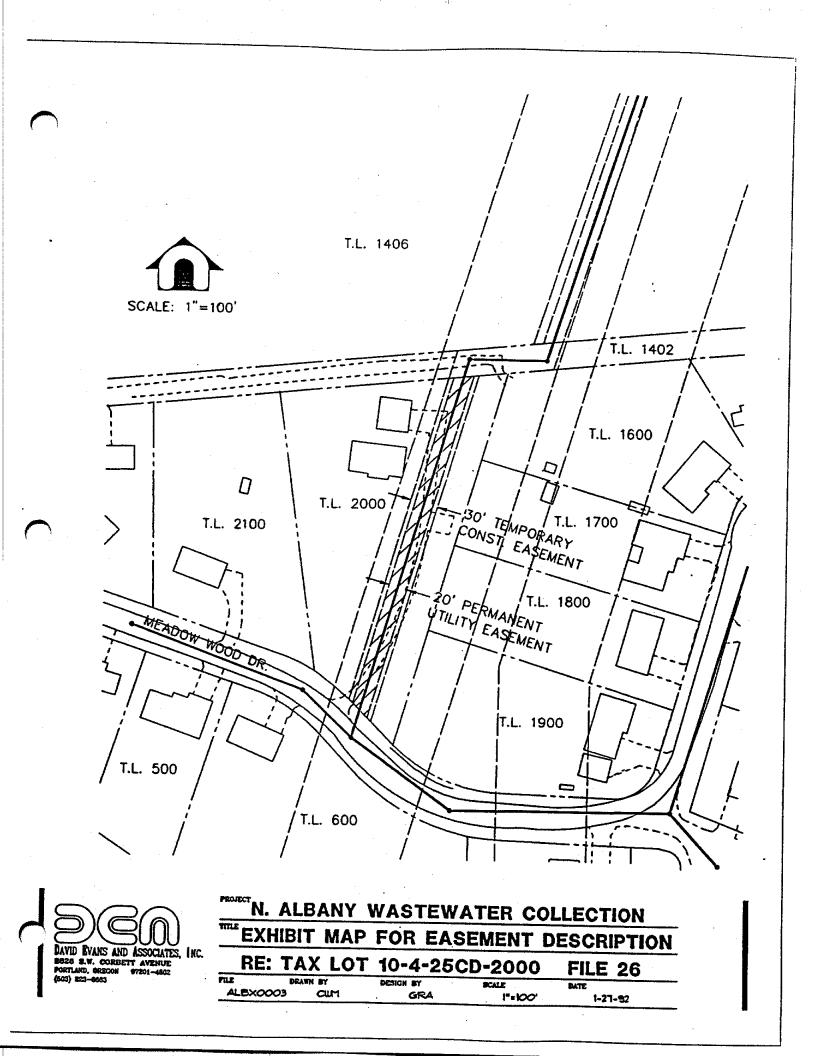

# ALBX0003

North Albany Wastewater Collection System Sheet No. 13 October 31, 1991 Amended December 18, 1991 Amended January 10, 1992 10-4-25CD Tax Lot No. 2000 File No. 26 Benton County Records Microfilm No. M-116659-89

## PERMANENT UTILITY EASEMENT

A portion of that tract of land conveyed by Deed recorded October 23, 1989 and filed as Microfilm Record M-116659-89, Benton County Records, being within the Southeast 1/4, Southwest 1/4, Section 25, Township 10 South and Range 4 West of the Willamette Meridian in Benton County, State of Oregon, being more particularly described as follows:

The westerly 20.00 feet of the easterly 55.00 feet of said tract.

Containing an area of 7,685 square feet, more or less.

# TEMPORARY CONSTRUCTION EASEMENT

A portion of that tract of land conveyed by Deed recorded October 23, 1989 and filed as Microfilm Record M-116659-89, Benton County Records, being within the Southeast 1/4, Southwest 1/4, Section 25, Township 10 South and Range 4 West of the Willamette Meridian in Benton County, State of Oregon, being more particularly described as follows:

The westerly 30.00 feet of the easterly 60.00 feet of said tract.

Containing an area of 11,532 square feet, more or less.

Gary R. Anderson P.L.S. 2434

January 10, 1992

DAVID EVANS AND ASSOCIATES, INC. ENGINEERS, SURVEYORS, PLANNERS, LANDSCAPE ARCHITECTS, SCIENTISTS