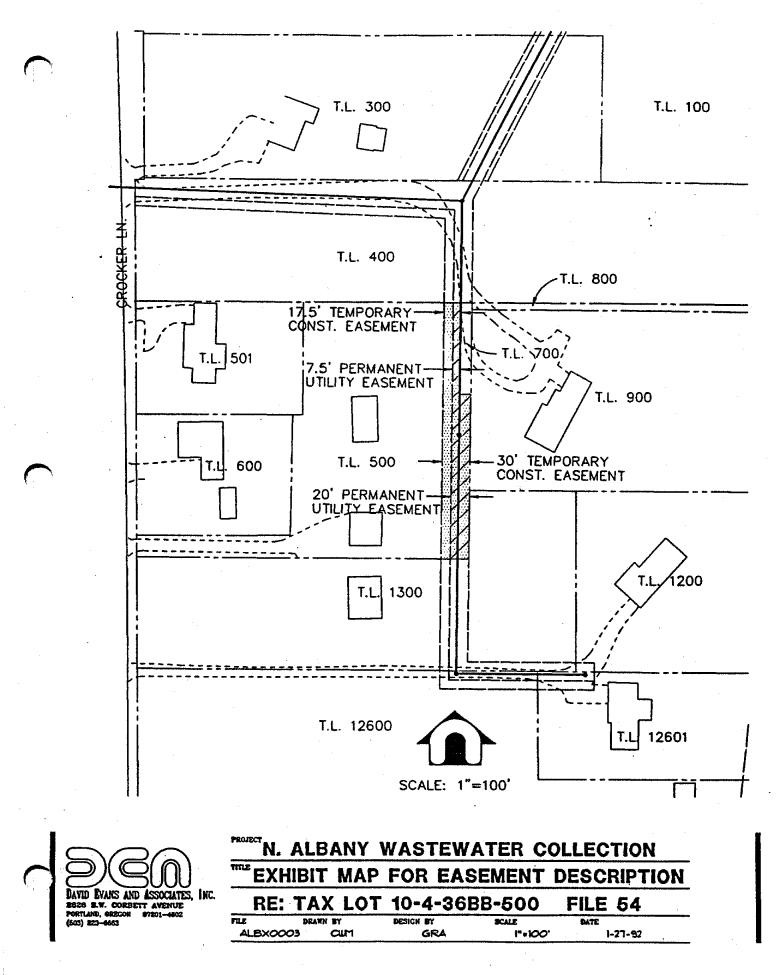

# ALBX0003

North Albany Wastewater Collection System Sheet No. 60 October 31, 1991 Amended January 10, 1992 10-4-36BB Tax Lot No. 500 File No. 54 Benton County Records Microfilm No. M-67751-85

#### PERMANENT UTILITY EASEMENT

A portion of that tract of land conveyed by Deed recorded June 6, 1985 and filed as Microfilm Record M-67751-85, Benton County Records, being within the Northwest 1/4, Section 36, Township 10 South and Range 4 West of the Willamette Meridian in Benton County, State of Oregon, being more particularly described as follows:

The easterly 20.00 feet of said tract as measured from the most easterly line of said tract.

Containing an area of 4,500 square feet, more or less.

## TEMPORARY CONSTRUCTION EASEMENT

A portion of that tract of land conveyed by Deed recorded June 6, 1985 and filed as Microfilm Record M-67751-85, Benton County Records, being within the Northwest 1/4, Section 36, Township 10 South and Range 4 West of the Willamette Meridian in Benton County, State of Oregon, being more particularly described as follows:

The easterly 30.00 feet of said tract as measured from the most easterly line of said tract.

Containing an area of 7,337 square feet, more or less.

P.L.S. Gary R. Anderson 2434

January 10, 1992