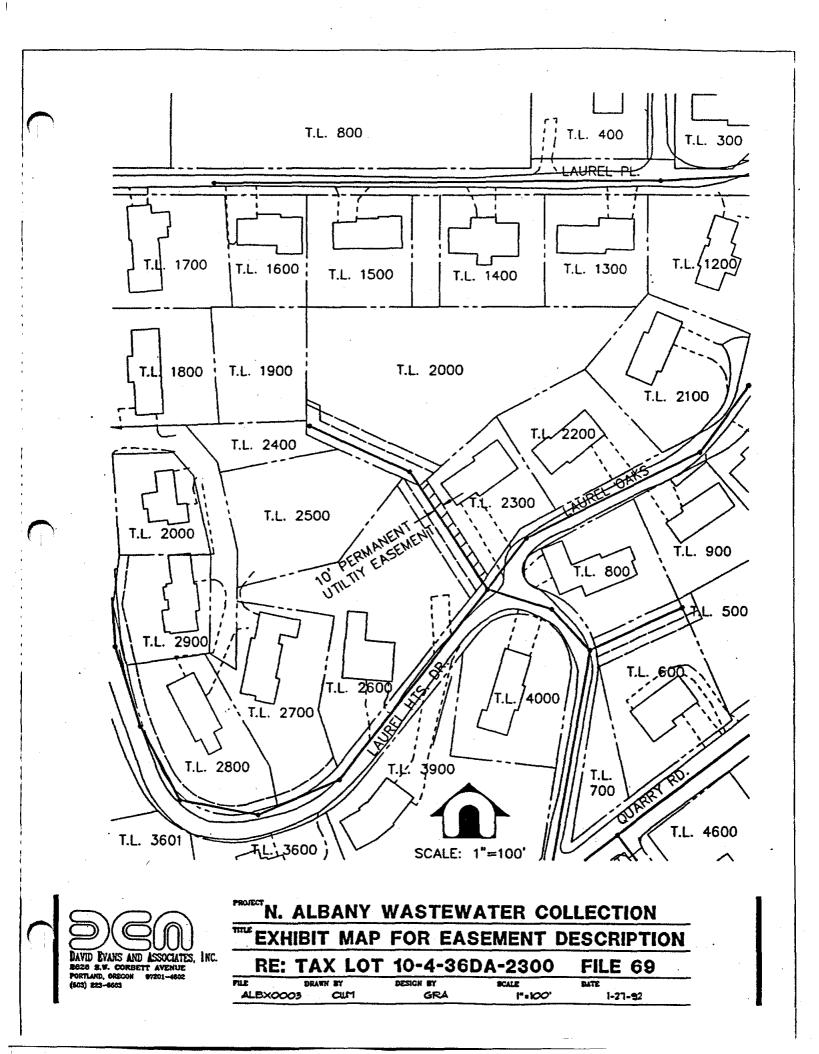

# ALBX0003

North Albany Wastewater Collection System Sheet No. 43 October 31, 1991 Amended January 10, 1992 10-4-36DA Tax Lot No. 2300 File No. 69 Benton County Records Microfilm No. M-48967-83

# PERMANENT UTILITY EASEMENT

A portion of that tract of land conveyed by Deed recorded July 27, 1983 and filed as Microfilm Record M-48967-83, Benton County Records, being within the Northeast 1/4, Southeast 1/4, Section 36, Township 10 South and Range 4 West of the Willamette Meridian in Benton County, State of Oregon, being more particularly described as follows:

The westerly 10.00 feet of said tract.

Containing an area of 1,268 square feet, more or less.

## TEMPORARY CONSTRUCTION EASEMENT

A portion of that tract of land conveyed by Deed recorded July 27, 1983 and filed as Microfilm Record M-48967-83, Benton County Records, being within the Northeast 1/4, Southeast 1/4, Section 36, Township 10 South and Range 4 West of the Willamette Meridian in Benton County, State of Oregon, being more particularly described as follows:

The westerly 15.00 feet of said tract.

Containing an area of 1,893 square feet, more or less.

Gary R. Anderson P.L.S. 2434 January 10, 1992