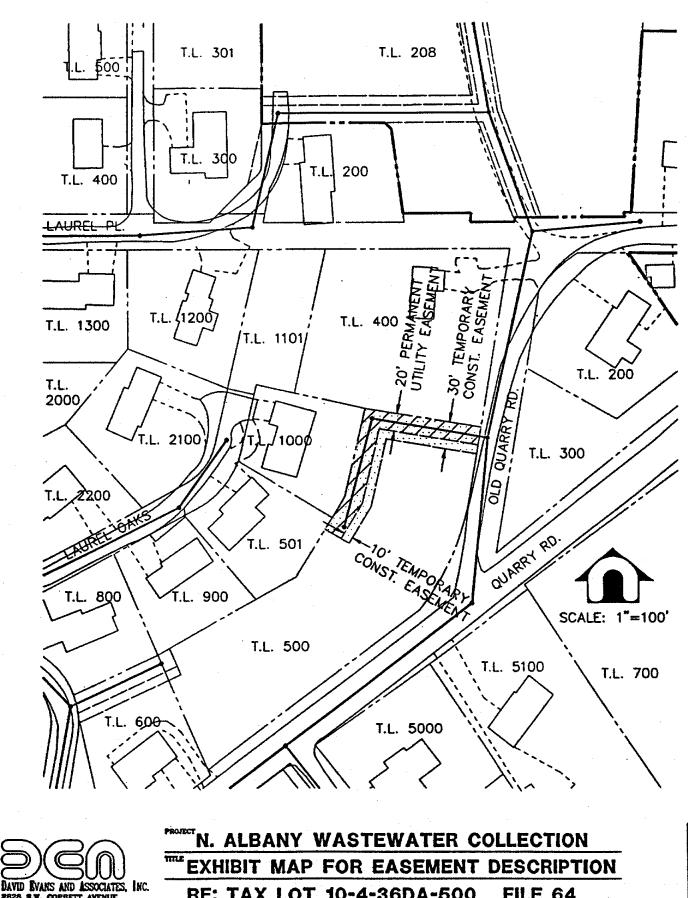

# ALBX0003

North Albany Wastewater Collection System Sheet No. 45 October 31, 1991 Amended January 10, 1992 10-4-36DA Tax Lot No. 500 File No. 64 Benton County Records Microfilm No. M-109365-89

# PERMANENT UTILITY EASEMENT

A portion of that tract of land conveyed by Deed recorded March 1, 1989 and filed as Microfilm Record M-109365-89, Benton County Records, being within the Northeast 1/4, Southeast 1/4, Section 36, Township 10 South and Range 4 West of the Willamette Meridian in Benton County, State of Oregon, being more particularly described as follows:

The northerly 20.00 feet of said tract.

Containing an area of 2,580 square feet, more or less.

## TEMPORARY CONSTRUCTION EASEMENT

A portion of that tract of land conveyed by Deed recorded March 1, 1989 and filed as Microfilm Record M-109365-89, Benton County Records, being within the Northeast 1/4, Southeast 1/4, Section 36, Township 10 South and Range 4 West of the Willamette Meridian in Benton County, State of Oregon, being more particularly described as follows:

The northerly 30.00 feet of said tract. Together with the westerly 10.00 feet of the northerly 126.00 feet of said tract.

Containing an area of 4,862 square feet, more or less.

Gary R. Anderson P.L.S. 2434