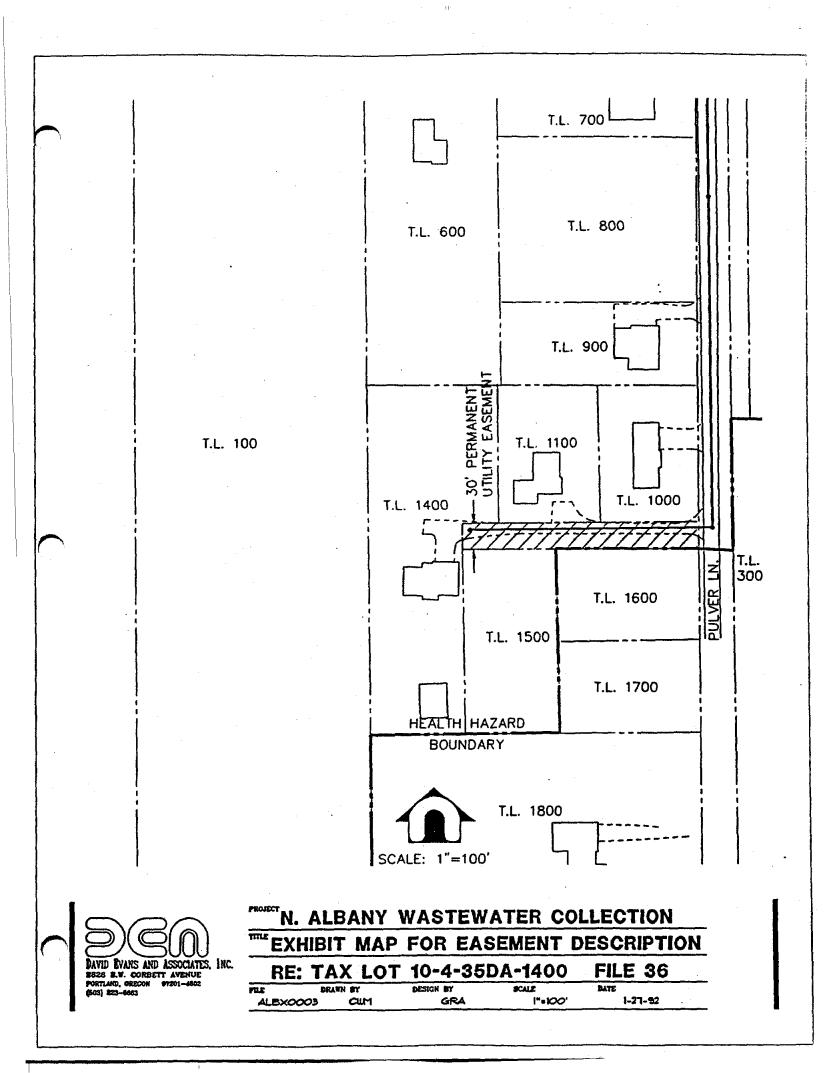

# DAVID EVANS AND ASSOCIATES, INC.

ALBX0003

North Albany Wastewater Collection System Sheet No. 71 October 31, 1991 Amended January 10, 1992 10-4-35DA Tax Lot No. 1400 File No. 36 Benton County Records Microfilm No. M-19009-80

# Q(1) <u>PERMANENT UTILITY EASEMENT</u>

A portion of that tract of land conveyed by Deed recorded July 28, 1980 and filed as Microfilm Record M-19009-80, Benton County Records, being within the Northeast 1/4, Southeast 1/4, Section 35, Township 10 South and Range 4 West of the Willamette Meridian in Benton County, State of Oregon, being more particularly described as follows:

All of said tract. Excepting therefrom the north 150.00 feet and the west 100.44 feet of said tract.

Containing an area of 7,676 square feet, more or less.

Gary R. (Anderson P.L.S. 2434

January 10, 1992