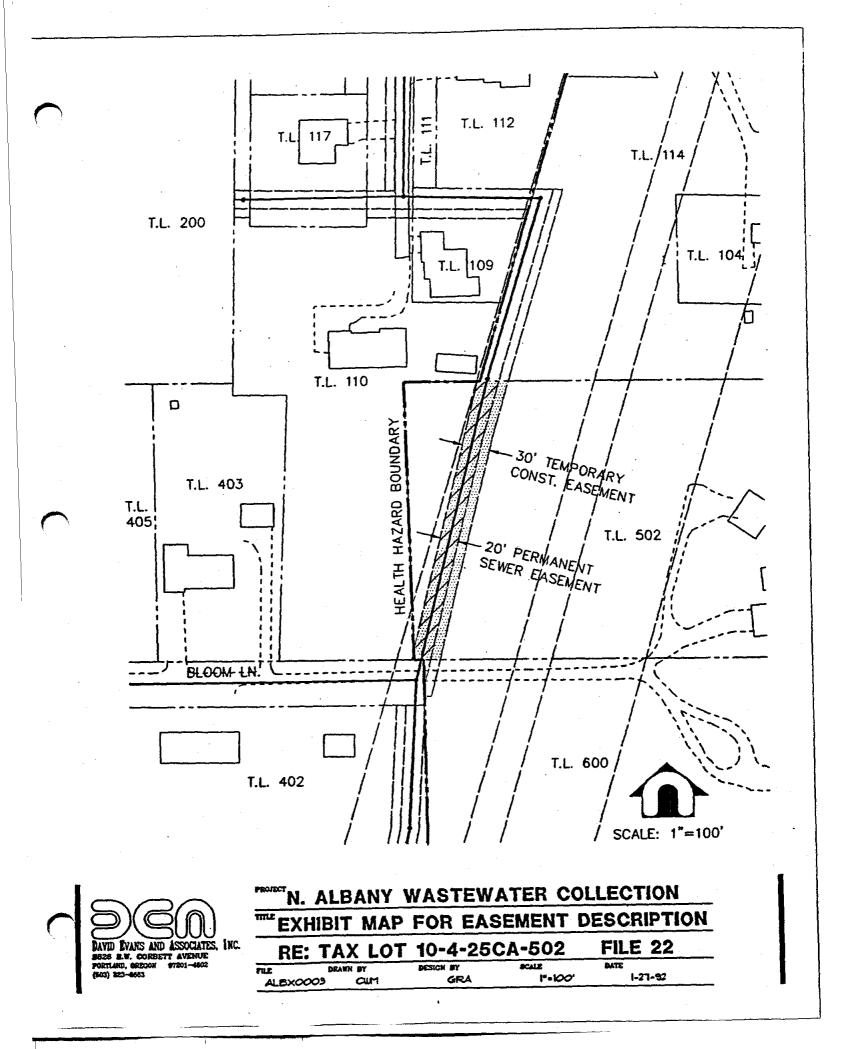

North Albany Wastewater Collection System Sheet No. 15 October 31, 1991 Amended January 10, 1992 10-4-25CA Tax Lot No. 502 File No. 22 Benton County Records Microfilm No. M-138199-91

#### PERMANENT UTILITY EASEMENT

A portion of that tract of land conveyed by Deed recorded August 9, 1991 and filed as Microfilm Record M-138199-91, Benton County Records, being within the Northeast 1/4, Southwest 1/4, Section 25, Township 10 South and Range 4 West of the Willamette Meridian in Benton County, State of Oregon, being more particularly described as follows:

That portion of said tract lying within a 20.00 foot strip of land over the sewer facilities the centerline being described as follows:

Beginning at a point on the northerly right-of-way line of Bloom Lane (Co. Rd. No. P04905) which bears South 89°36'00" East 998.95 feet along said right-of-way line from its intersection with the easterly line of Crocker Lane (Co. Rd. No. 04403); thence North 13°55'12" East 256.25 feet; thence North 16°42'00" East 281.29 feet to the end of said easement.

Containing an area of 6,301 square feet, more or less.

#### TEMPORARY CONSTRUCTION EASEMENT

A portion of that tract of land conveyed by Deed recorded August 9, 1991 and filed as Microfilm Record M-138199-91, Benton County Records, being within the Northeast 1/4, Southwest 1/4, Section 25, Township 10 South and Range 4 West of the Willamette Meridian in Benton County, State of Oregon, being more particularly described as follows:

That portion of said tract lying within a 30.00 foot strip of land over the sewer facilities being 10.00 feet westerly of and 20.00 feet easterly of a line described as follows:

### DAVID EVANS AND ASSOCIATES, INC.

ALBX0003 Page 2 of 2

10-4-25CA Tax Lot No. 502 File No. 22 Benton County Records Microfilm No. M-138199-91

Beginning at a point on the northerly right-of-way line of Bloom Lane (Co. Rd. No. P04905) which bears South 89°36'00" East 998.95 feet along said right-of-way line from its intersection with the easterly line of Crocker Lane (Co. Rd. No. 04403); thence North 13°55'12" East 256.25 feet; thence North 16°42'00" East 281.29 feet to the end of said easement.

Containing an area of 9,459 square feet, more or less.

Gary R. Anderson P.L.S. 2434

1

January 10, 1992

ALBX0003 Page 1 of 2

North Albany Wastewater Collection System Sheet No. 15 October 31, 1991 Amended January 10, 1992 10-4-25CA Tax Lot No. 600 File No. 23 Benton County Records Microfilm No. M-29037-71