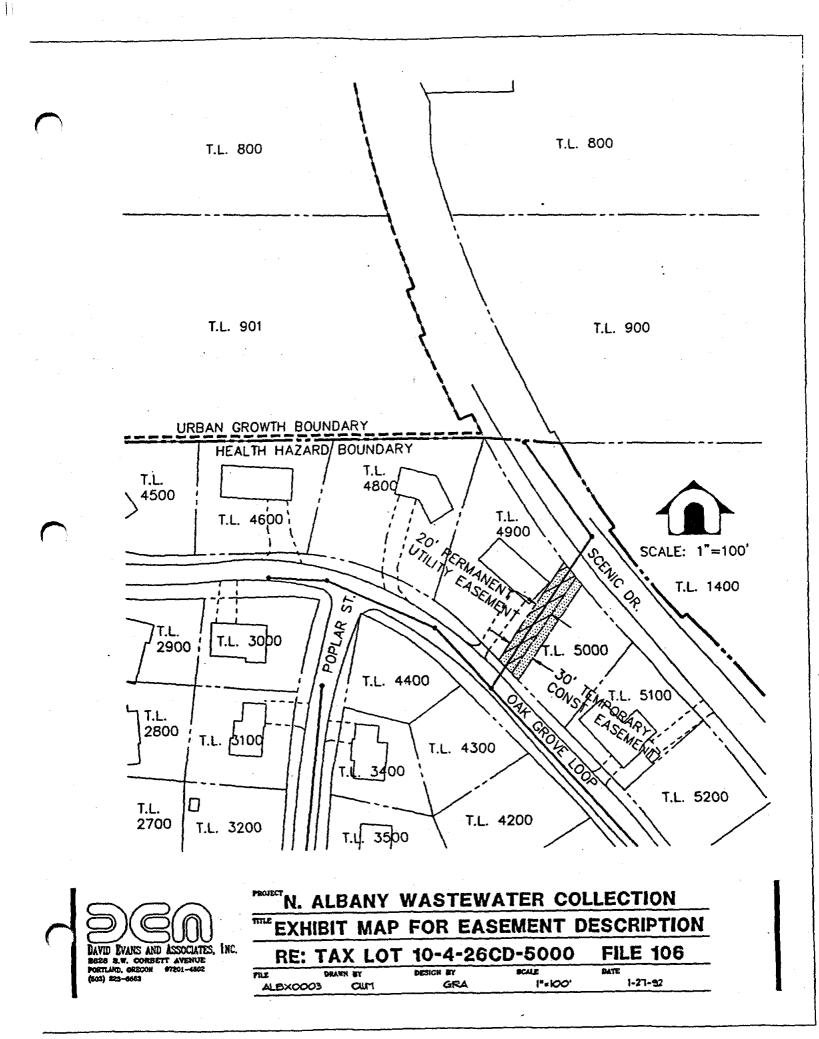

| 1-27-92 |  |
|          |          |           | ······································ |         |  |

1





e - 1

ł

THE DRAWN BY ALBX0003

DESIGN BY

SCALF, 141





: As



















**(**\_\_\_\_\_











DAVID EVANS AND ASSOCIATES, INC. BEZE S.W. CORRECT AVENUE PORTLAND, ORECON 97201-4602 (643) 823-4603

| N. ALBANY V                 | VASTEW           | ATER CO          | LLECTION        |
|-----------------------------|------------------|------------------|-----------------|
| EXHIBIT MAP                 | FOR EAS          | SEMENT           | DESCRIPTION     |
| RE: TAX LOT                 |                  |                  | FILE 86         |
| LE DRAWN BY<br>ALBX0003 CUM | DESIGN BY<br>GRA | SCALE<br>1"+200' | DATE<br>1-27-92 |































# INTERDEPARTMENTAL MEMORANDUM Public Works Department Engineering/Utilities Division

TO: Albany City Council

VIA: Steve Bryant, City Manager

FROM: John Joyce, P.E., Public Works Director

DATE: January 23, 1992, for January 29, 1992, City Council Meeting

SUBJECT: SS-90-7, North Albany Sanitary Sewer Project Engineer's Report

### Description of Project

This project will consist of the construction of approximately 96,000 linear feet of 8-inch to 24-inch diameter interceptor and collector sanitary sewers necessary to provide service to the North Albany Health Hazard area and additional adjacent areas as shown on the Assessment Boundary Map (attached). Smaller 4-inch or 6-inch service laterals will also be constructed to each assessed property.

The project also includes the aban