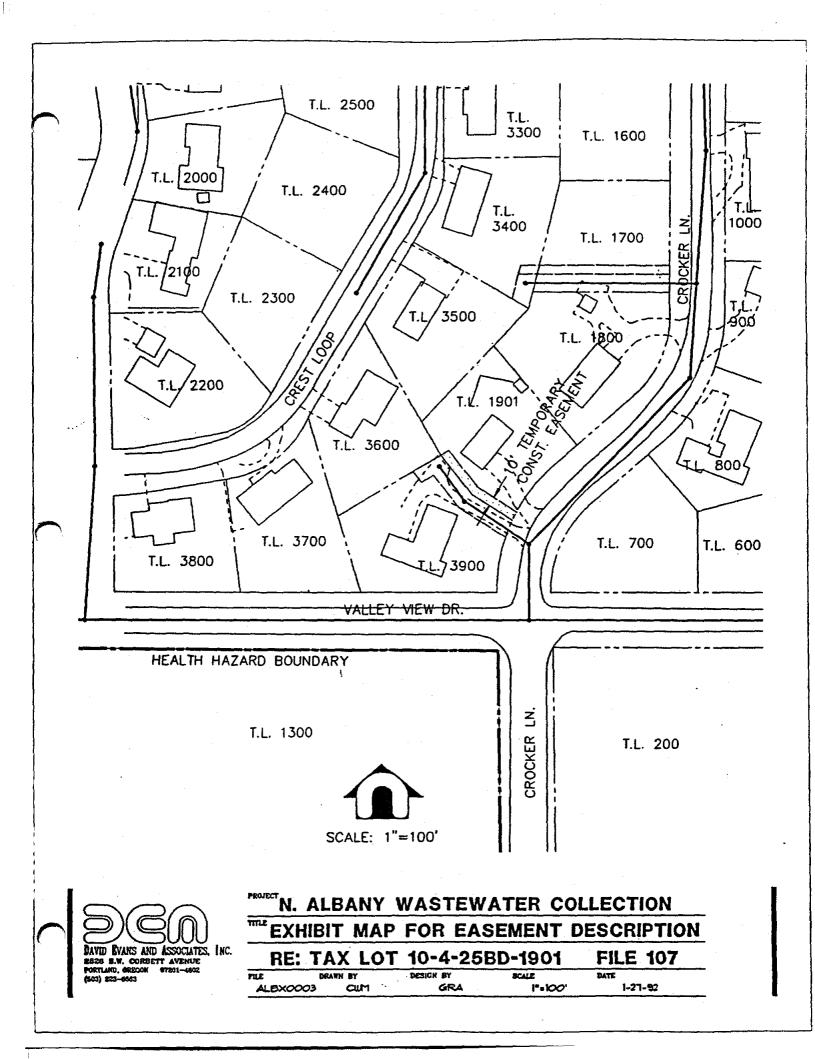

| 1-27-92 |  |
|          |          |           | ······································ |         |  |

1





e - 1

ł

THE DRAWN BY ALBX0003

DESIGN BY

SCALF, 141





: As



















**(**\_\_\_\_\_











DAVID EVANS AND ASSOCIATES, INC. BEZE S.W. CORRECT AVENUE PORTLAND, ORECON 97201-4602 (643) 823-4603

| N. ALBANY V                 | VASTEW           | ATER CO          | LLECTION        |
|-----------------------------|------------------|------------------|-----------------|
| EXHIBIT MAP                 | FOR EAS          | SEMENT           | DESCRIPTION     |
| RE: TAX LOT                 |                  |                  | FILE 86         |
| LE DRAWN BY<br>ALBX0003 CUM | DESIGN BY<br>GRA | SCALE<br>1"+200' | DATE<br>1-27-92 |































# INTERDEPARTMENTAL MEMORANDUM Public Works Department Engineering/Utilities Division

TO: Albany City Council

VIA: Steve Bryant, City Manager

FROM: John Joyce, P.E., Public Works Director

DATE: January 23, 1992, for January 29, 1992, City Council Meeting

SUBJECT: SS-90-7, North Albany Sanitary Sewer Project Engineer's Report

### Description of Project

This project will consist of the construction of approximately 96,000 linear feet of 8-inch to 24-inch diameter interceptor and collector sanitary sewers necessary to provide service to the North Albany Health Hazard area and additional adjacent areas as shown on the Assessment Boundary Map (attached). Smaller 4-inch or 6-inch service laterals will also be constructed to each assessed property.

The project also includes the abando