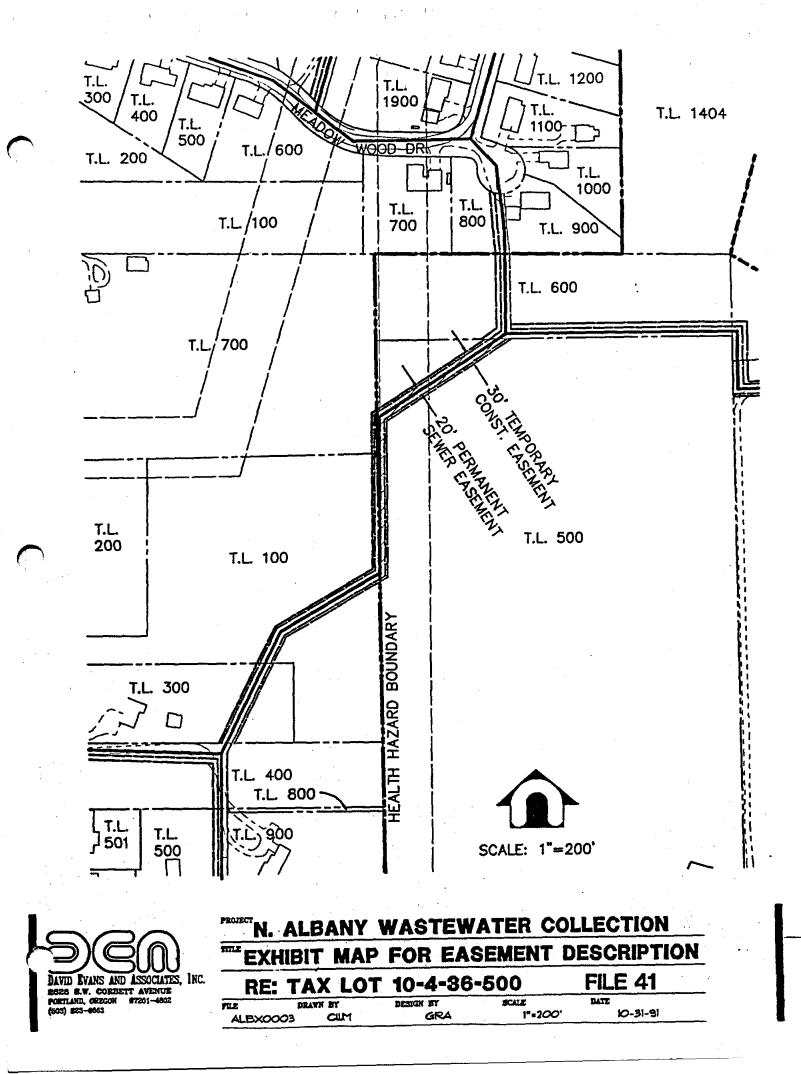

Together with the westerly 30.00 feet of the north 73.30 feet of said tract.

Containing an area of 63,419 square feet, more or less.

2434 R. Anderson

January 10, 1992

(Q'N

ALBX0003 Page 1 of 2

North Albany Wastewater Collection System Sheet No. 17 October 31, 1991 Amended January 10, 1992 10-4-36 Tax Lot No. 500 File No. 41 Benton County Records Deed Book 201, Page 227

## PERMANENT UTILITY EASEMENT

A portion of that tract of land conveyed by Deed recorded June 14, 1966 and filed as Deed Book 201, Page 227, Benton County Records, being within the North 1/2, Section 36, Township 10 South and Range 4 West of the Willamette Meridian in Benton County, State of Oregon, being more particularly described as follows:

That portion of said tract lying within a 20.00 foot strip of land over the sewer facilities the centerline being described as follows:

Beginning at a point on the north line of said tract which bears North 89°57'29" West 489.14 feet from the northeast corner thereof; thence South 57°27'55" West 293.92 feet; thence South 0°28'08" West 323.74 feet; thence South 59°57'34" West 235.97 feet; thence South 26°59'57" West 256.83 feet to the end of said centerline.

Containing an area of 9,965 square feet, more or less.

# TEMPORARY CONSTRUCTION EASEMENT

A portion of that tract of land conveyed by Deed recorded June 14, 1966 and filed as Deed Book 201, Page 227, Benton County Records, being within the North 1/2, Section 36, Township 10 South and Range 4 West of the Willamette Meridian in Benton County, State of Oregon, being more particularly described as follows:

That portion of said tract lying within a 30.00 foot strip of land over the sewer facilities the centerline being described as follows:

## DAVID EVANS AND ASSOCIATES, INC.

ALBX0003 Page 2 of 2

10-4-36 Tax Lot No. 500 File No. 41 Benton County Records Deed Book 201, Page 227

Beginning at a point on the north line of said tract which bears North 89°57'29" West 489.14 feet from the northeast corner thereof; thence South 57°27'55" West 293.92 feet; thence South 0°28'08" West 323.74 feet; thence South 59°57'34" West 235.97 feet; thence South 26°59'57" West 256.83 feet to the end of said centerline.

Containing an area of 14,547 square feet, more or less.

Gary R. Anderson P.L.S. 2434

January 10, 1992

QN

ALBX0003

North Albany Wastewater Collection System Sheet No.s 19 & 20 October 31, 1991 Amended January 10, 1992 10-4-36 Tax Lot No. 1300 File No. 44 Benton County Records Microfilm No. M-126244-90