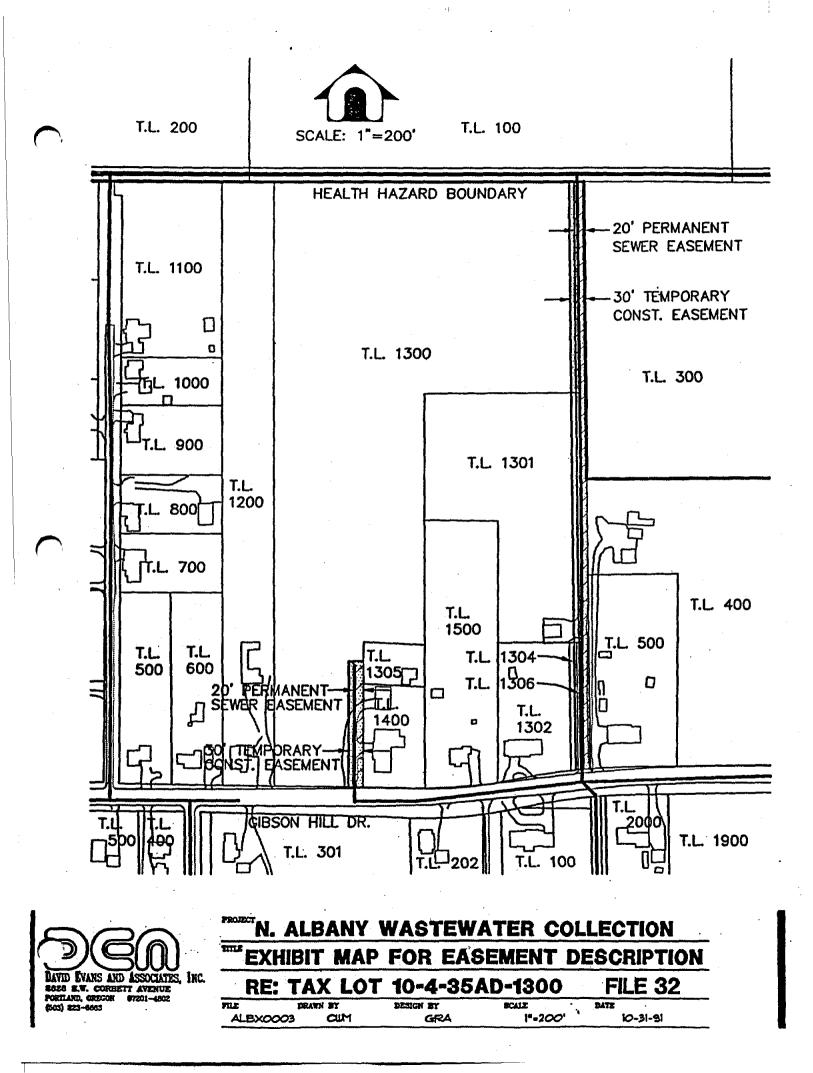

## ALBX0003

North Albany Wastewater Collection System Sheet No.'s 66 & 69 October 31, 1991 Amended January 10, 1992 10-4-35AD Tax Lot No. 1300 File No. 32 Benton County Records Microfilm No. M-38014-73

## PERMANENT UTILITY EASEMENT

A portion of that tract of land conveyed by Deed recorded February 7, 1973 and filed as Microfilm Record M-38014-73, Benton County Records, being within the East 1/2, Section 35, Township 10 South and Range 4 West of the Willamette Meridian in Benton County, State of Oregon, being more particularly described as follows:

The easterly 20.00 feet of said tract. Also, the southerly 260.00 feet of the east 20.00 feet of the west 185.00 feet of said tract.

Containing an area of 23,777 square feet, more or less.

## TEMPORARY CONSTRUCTION EASEMENT

A portion of that tract of land conveyed by Deed recorded February 7, 1973 and filed as Microfilm Record M-38014-73, Benton County Records, being within the East 1/2, Section 35, Township 10 South and Range 4 West of the Willamette Meridian in Benton County, State of Oregon, being more particularly described as follows:

The easterly 30.00 feet of said tract. Also, the southerly 260.00 feet of the east 30.00 feet of the west 185.00 feet of said tract.

Containing an area of 30,796 square feet, more or less.

Gary R. Anderson 2434 P.L.S.