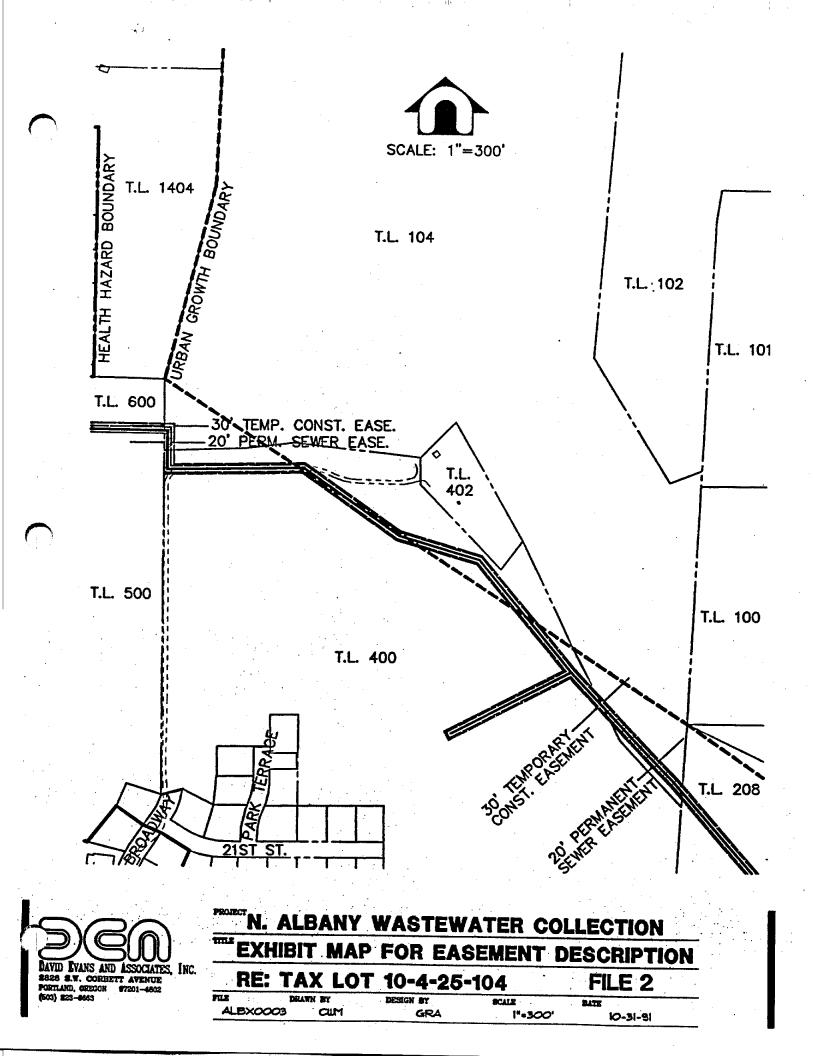

ALBX0003 Page 1 of 2

North Albany Wastewater Collection System Sheet Nos. 11 & 12 October 31, 1991 Amended January 10, 1992 10-4-25 Tax Lot No. 104 File No. 2 Benton County Records Microfilm No. M-118779-89

## PERMANENT UTILITY EASEMENT

A portion of that tract of land conveyed by Deed recorded December 28, 1989 and filed as Microfilm Record M-118779-89, Benton County Records, being within the East 1/2, Section 25, Township 10 South and Range 4 West of the Willamette Meridian in Benton County, State of Oregon, being more particularly described as follows:

That portion of said tract lying within a 20.00 foot strip of land over the sewer facilities the centerline being described as follows:

Beginning at the most westerly, southwest corner of said tract; thence South 0°15'00" East 58.31 feet; thence North 88°48'58" East 433.73 feet; thence South 54°58'10" East 360.22 feet; thence South 73°53'51" East 262.25 feet; thence South 40°12'00" East 450.00 feet; thence South 43°47'41" East 468.70 feet; thence South 40°47'43" East 38.14 feet to the easterly line of said tract.

Together with the southerly 72.00 feet of the westerly 20.00 feet of said tract.

Containing an area of 8,691 square feet, more or less.

#### TEMPORARY CONSTRUCTION EASEMENT

A portion of that tract of land conveyed by Deed recorded December 28, 1989 and filed as Microfilm Record M-118779-89, Benton County Records, being within the East 1/2, Section 25, Township 10 South and Range 4 West of the Willamette Meridian in Benton County, State of Oregon, being more particularly described as follows:

DAVID EVANS AND ASSOCIATES, INC.

ALBX0003 Page 2 of 2

10-4-25 Tax Lot No. 104 File No. 2 Benton County Records Microfilm No. M-118779-89

That portion of said tract lying within a 30.00 foot strip of land over the sewer facilities the centerline being described as follows:

Beginning at the most westerly, southwest corner of said tract; thence South 0°15'00" East 58.31 feet; thence North 88°48'58" East 433.73 feet; thence South 54°58'10" East 360.22 feet; thence South 73°53'51" East 262.25 feet; thence South 40°12'00" East 450.00 feet; thence South 43°47'41" East 468.70 feet; thence South 40°47'43" East 38.14 feet to the easterly line of said tract.

Together with the southerly 82.00 feet of the westerly 20.00 feet of said tract.

Containing an area of 13,330 square feet, more or less.

Gary R. Anderson 2434 P.L.S.

January 10, 1992

DAVID EVANS AND ASSOCIATES, INC. ENGINEERS, SURVEYORS, PLANNERS, LANDSCAPE ARCHITECTS, SCIENTISTS