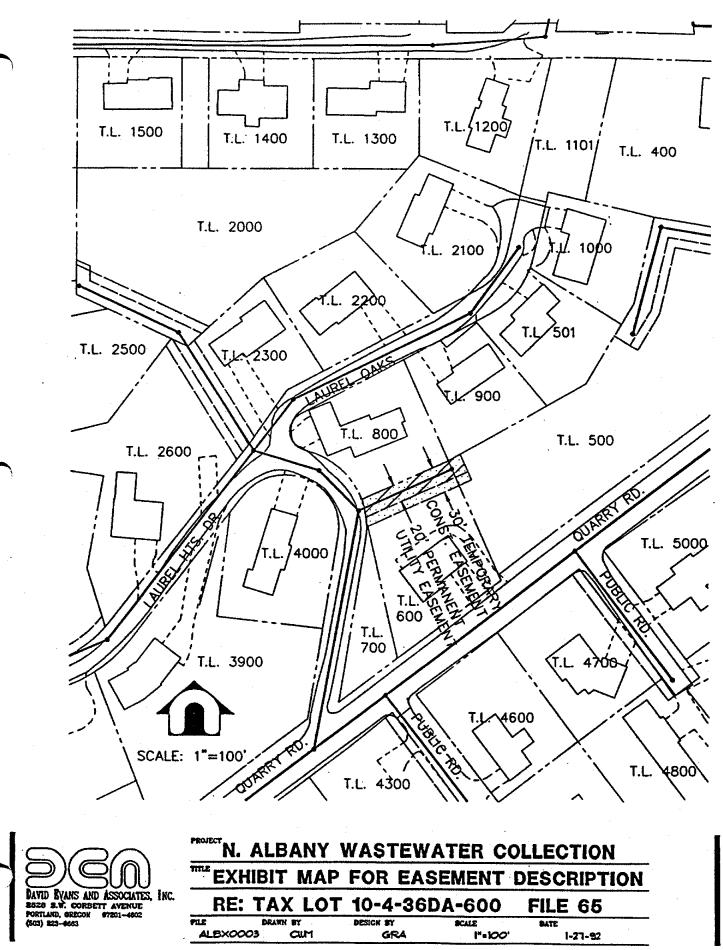

# ALBX0003

North Albany Wastewater Collection System Sheet No. 8 October 31, 1991 Amended January 10, 1992 10-4-36DA Tax Lot No. 600 File No. 65 Benton County Records Microfilm No. M-108573-89

# PERMANENT UTILITY EASEMENT

A portion of that tract of land conveyed by Deed recorded January 30, 1989 and filed as Microfilm Record M-108573-89, Benton County Records, being within the Northeast 1/4, Southeast 1/4, Section 36, Township 10 South and Range 4 West of the Willamette Meridian in Benton County, State of Oregon, being more particularly described as follows:

The northerly 10.00 feet of said tract.

Containing an area of 1,046 square feet, more or less.

# TEMPORARY CONSTRUCTION EASEMENT

A portion of that tract of land conveyed by Deed recorded January 30, 1989 and filed as Microfilm Record M-108573-89, Benton County Records, being within the Northeast 1/4, Southeast 1/4, Section 36, Township 10 South and Range 4 West of the Willamette Meridian in Benton County, State of Oregon, being more particularly described as follows:

The northerly 20.00 feet of said tract.

Containing an area of 2,114 square feet, more or less.

Gary R. Anderson **P.L.S.** 2434

January 10, 1992