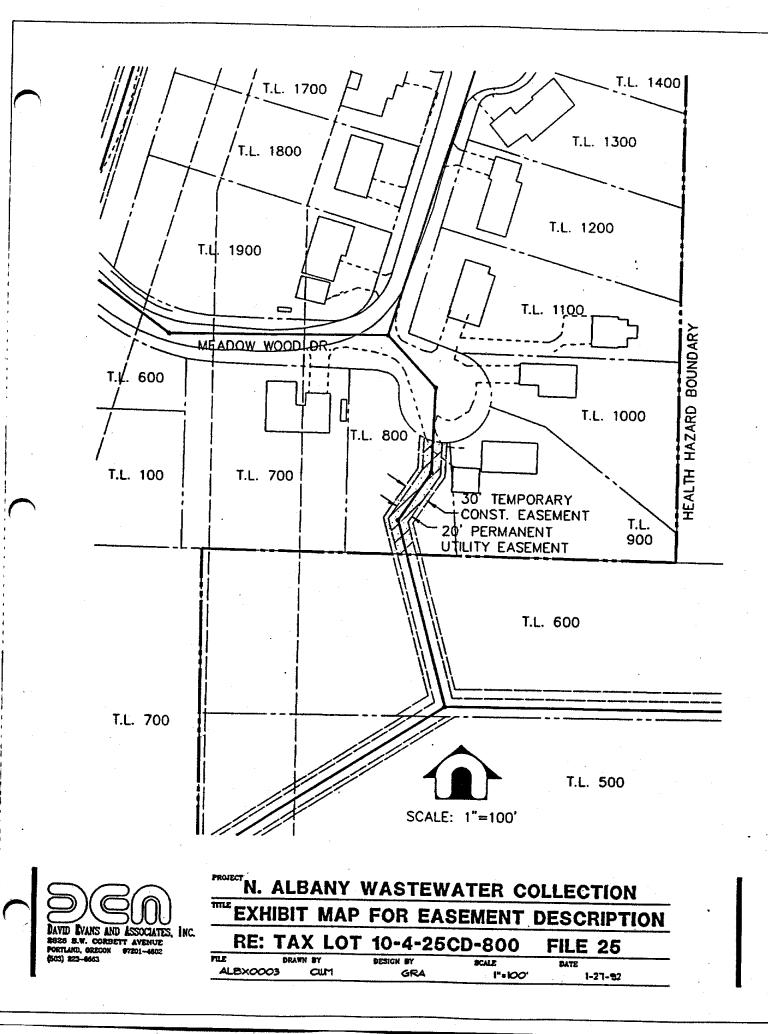

#### ALBX0003

North Albany Wastewater Collection System Sheet No. 13 October 31, 1991 Amended January 10, 1992 10-4-25CD Tax Lot No. 800 File No. 25 Benton County Records Microfilm No. M-30250-81

# PERMANENT UTILITY EASEMENT

A portion of that tract of land conveyed by Deed recorded July 14, 1981 and filed as Microfilm Record M-30250-81, Benton County Records, being within the Southeast 1/4, Southwest 1/4, Section 25, Township 10 South and Range 4 West of the Willamette Meridian in Benton County, State of Oregon, being more particularly described as follows:

The easterly 20.00 feet of said tract.

Containing an area of 2,530 square feet, more or less.

# TEMPORARY CONSTRUCTION EASEMENT

A portion of that tract of land conveyed by Deed recorded July 14, 1981 and filed as Microfilm Record M-30250-81, Benton County Records, being within the Southeast 1/4, Southwest 1/4, Section 25, Township 10 South and Range 4 West of the Willamette. Meridian in Benton County, State of Oregon, being more particularly described as follows:

The easterly 30.00 feet of said tract.

Containing an area of 3,823 square feet, more or less.

Gary R. Anderson P.L.S. 2434

January 10, 1992