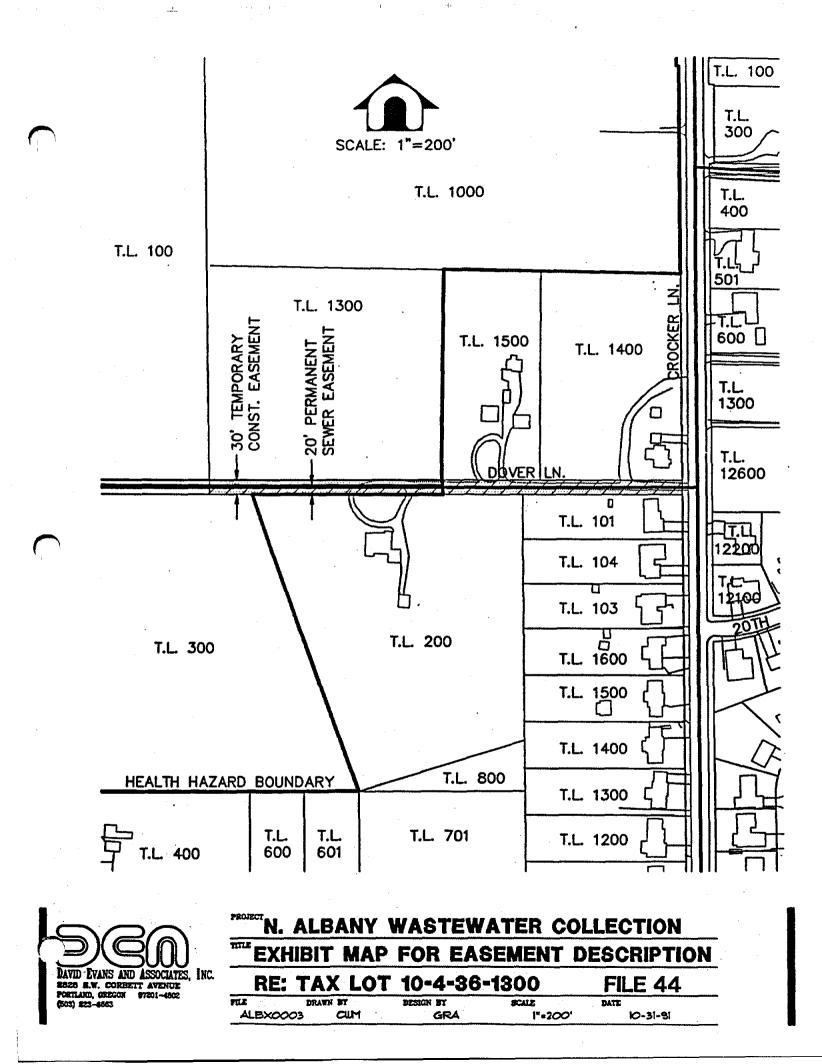

Containing an area of 14,547 square feet, more or less.

Gary R. Anderson P.L.S. 2434

January 10, 1992

QN

ALBX0003

North Albany Wastewater Collection System Sheet No.s 19 & 20 October 31, 1991 Amended January 10, 1992 10-4-36 Tax Lot No. 1300 File No. 44 Benton County Records Microfilm No. M-126244-90

# (C() <u>PERMANENT UTILITY EASEMENT</u>

A portion of that tract of land conveyed as Parcel 4 by Deed recorded August 16, 1990 and filed as Microfilm Record M-126244-90, Benton County Records, being within the Northwest 1/4, Section 36, Township 10 South and Range 4 West of the Willamette Meridian in Benton County, State of Oregon, being more particularly described as follows:

The southerly 30.00 feet of said tract. Excepting therefrom the northerly 10.00 feet of the west 470.00 feet of said southerly 30.00 feet.

Containing an area of 24,558 square feet, more or less.

## TEMPORARY CONSTRUCTION EASEMENT

A portion of that tract of land conveyed as Parcel 4 by Deed recorded August 16, 1990 and filed as Microfilm Record M-126244-90, Benton County Records, being within the Northwest 1/4, Section 36, Township 10 South and Range 4 West of the Willamette Meridian in Benton County, State of Oregon, being more particularly described as follows:

The southerly 30.00 feet of said tract.

Containing an area of 29,360 square feet, more or less.

R. Anderson Gary 2434 P.L.S.

January 10, 1992