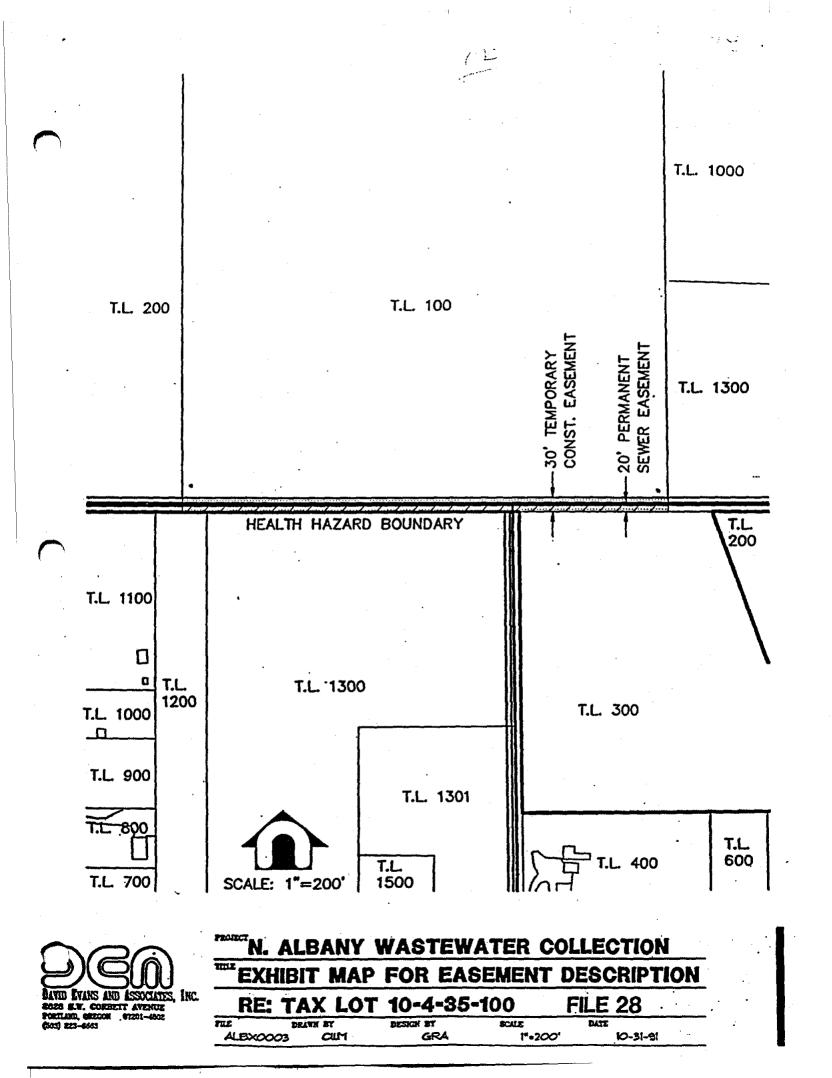

# ALBX0003

North Albany Wastewater Collection System Sheet No. 21 October 31, 1991 Amended January 10, 1992 10-4-35 Tax Lot No. 100 File No. 28 Benton County Records Deed Book 144, Page 244

# PERMANENT UTILITY EASEMENT

A portion of that tract of land conveyed by Deed recorded October 14, 1953 and filed as Deed Book 144, Page 244 Benton County Records, being within the Northeast 1/4, Section 35 and the Northwest 1/4, Section 36, Township 10 South and Range 4 West of the Willamette Meridian in Benton County, State of Oregon, being more particularly described as follows:

The southerly 20.00 feet of said tract.

Containing an area of 20,116 square feet, more or less.

## TEMPORARY CONSTRUCTION EASEMENT

A portion of that tract of land conveyed by Deed recorded October 14, 1953 and filed as Deed Book 144, Page 244 Benton County Records, being within the Northeast 1/4, Section 35 and the Northwest 1/4, Section 36, Township 10 South and Range 4 West of the Willamette Meridian in Benton County, State of Oregon, being more particularly described as follows:

The southerly 30.00 feet of said tract.

Containing an area of 30,174 square feet, more or less.

Gary R. Anderson 2434 P.L.S.

January 10, 1992