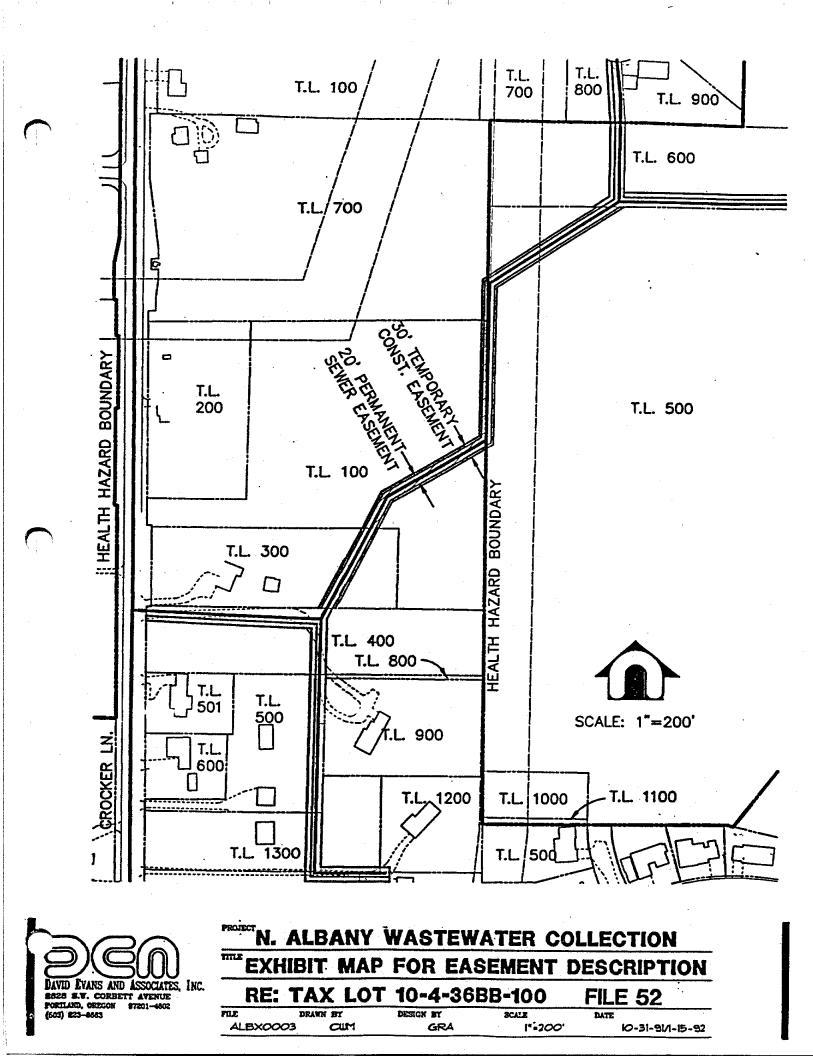

The westerly 15.00 feet of said tract.

Containing an area of 756 square feet, more or less.

Gary R. Anderson P.L.S. 2434

January 10, 1992

ALBX0003 Page 1 of 2

North Albany Wastewater Collection System Sheet No. 17 October 31, 1991 Amended January 15, 1992 10-4-36BB Tax Lots No. 100 File No. 52 Benton County Records Microfilm No. M-87246-77

# $(\mathbf{Q})$ <u>PERMANEN</u>

# PERMANENT UTILITY EASEMENT

A portion of that tract of land conveyed by Deed recorded November 3, 1977 and filed as Microfilm Record M-87246-77, Benton County Records, being within the Northeast 1/4, Northwest 1/4, Section 36, Township 10 South and Range 4 West of the Willamette Meridian in Benton County, State of Oregon, being more particularly described as follows:

That portion of said tract lying within a 20.00 foot strip of land over the sewer facilities the centerline being described as follows:

Beginning at a point on the south line of said tract which bears South 89°44'15" East 360.36 feet from the southwest corner thereof; thence North 26°59'57" East 256.83 feet; thence North 59°57'34" East 235.97 feet; thence North 0°28'08" East 323.74 feet; thence North 57°27'55" East 293.92 feet to the end of said centerline. Excepting therefrom all of that portion of said tract conveyed by Warranty Deed recorded October 26, 1989 and filed as Microfilm Record M-105839-89.

Containing an area of 8,020 square feet, more or less.

# TEMPORARY CONSTRUCTION EASEMENT

A portion of that tract of land conveyed by Deed recorded November 3, 1977 and filed as Microfilm Record M-87246-77, Benton County Records, being within the Northeast 1/4, Northwest 1/4, Section 36, Township 10 South and Range 4 West of the Willamette Meridian in Benton County, State of Oregon, being more particularly described as follows:

ALBX0003 Page 2 of 2

10-4-36BB Tax Lots No. 100 File No. 52 Benton County Records Microfilm No. M-87246-77

That portion of said tract lying within a 30.00 foot strip of land over the sewer facilities the centerline being described as follows:

Beginning at a point on the south line of said tract which bears South 89°44'15" East 360.36 feet from the southwest corner thereof; thence North 26°59'57" East 256.83 feet; thence North 59°57'34" East 235.97 feet; thence North 0°28'08" East 323.74 feet; thence North 57°27'55" East 293.92 feet to the end of said centerline. Excepting therefrom all of that portion of said tract conveyed by Warranty Deed recorded October 26, 1989 and filed as Microfilm Record M-105839-89.

Containing an area of 12,233 square feet, more or less.

4.L.S. Gary R. Anderson 2434 January 15, 1992