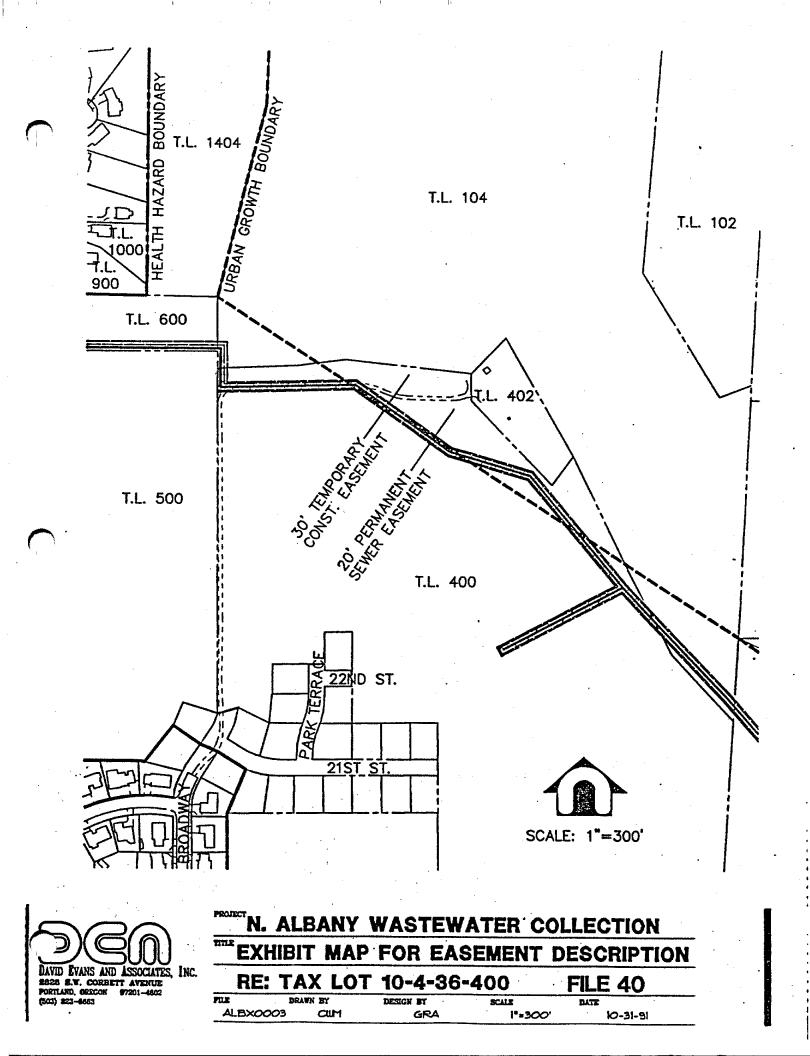

## DAVID EVANS AND ASSOCIATES, INC.

ALBX0003 Page 1 of 2

North Albany Wastewater Collection System Sheet No. 11 October 31, 1991 Amended January 10, 1992 10-4-36 Tax Lot No. 400 File No. 40 Benton County Records Microfilm No. M-88769-77

# PERMANENT UTILITY EASEMENT

A portion of that tract of land conveyed by Deed recorded December 15, 1977 and filed as Microfilm Record M-88769-77, Benton County Records, being within the Northeast 1/4, Section 36, Township 10 South and Range 4 West of the Willamette Meridian in Benton County, State of Oregon, being more particularly described as follows:

A 20.00 foot strip of land over the sewer facilities the centerline being described as follows:

Beginning at a point on the west line of said tract which bears South 0°15'00" East 58.31 feet from the northwest corner thereof; thence North 88°48'58" East 433.73 feet; thence South 54°58'10" East 360.22 feet; thence South 73°53'51" East 262.25 feet; thence South 40°12'00" East 450.00 feet to a point hereinafter referred to as "A"; thence South 43°47'41" East 144.36 feet to the easterly line of said tract. Also, beginning at the hereinabove described point "A"; thence South 62°30'00" West 430.00 feet to the end of said centerline.

Together with the westerly 20.00 feet of the north 73.30 feet of said tract.

Containing an area of 42,379 square feet, more or less.

# TEMPORARY CONSTRUCTION EASEMENT

A portion of that tract of land conveyed by Deed recorded December 15, 1977 and filed as Microfilm Record M-88769-77, Benton County Records, being within the Northeast 1/4, Section 36, Township 10 South and Range 4 West of the Willamette Meridian in Benton County, State of Oregon, being more particularly described as follows:

#### DAVID EVANS AND ASSOCIATES, INC.

ALBX0003 Page 2 of 2

10-4-36 Tax Lot No. 400 File No. 40 Benton County Records Microfilm No. M-88769-77

A 30.00 foot strip of land over the sewer facilities the centerline being described as follows:

Beginning at a point on the west line of said tract which bears South 0°15'00" East 58.31 feet from the northwest corner thereof; thence North 88°48'58" East 433.77 feet; thence South 54°58'10" East 360.22 feet; thence South 73°53'51" East 262.25 feet; thence South 40°12'00" East 450.00 feet to a point hereinafter referred to as "A"; thence South 43°47'41" East 144.36 feet to the easterly line of said tract. Also, beginning at the hereinabove described point "A"; thence South 62°30'00" West 435.00 feet to the end of said centerline.

Together with the westerly 30.00 feet of the north 73.30 feet of said tract.

Containing an area of 63,419 square feet, more or less.

2434 R. Anderson

January 10, 1992

(Q'N

ALBX0003 Page 1 of 2

North Albany Wastewater Collection System Sheet No. 17 October 31, 1991 Amended January 10, 1992 10-4-36 Tax Lot No. 500 File No. 41 Benton County Records Deed Book 201, Page 227