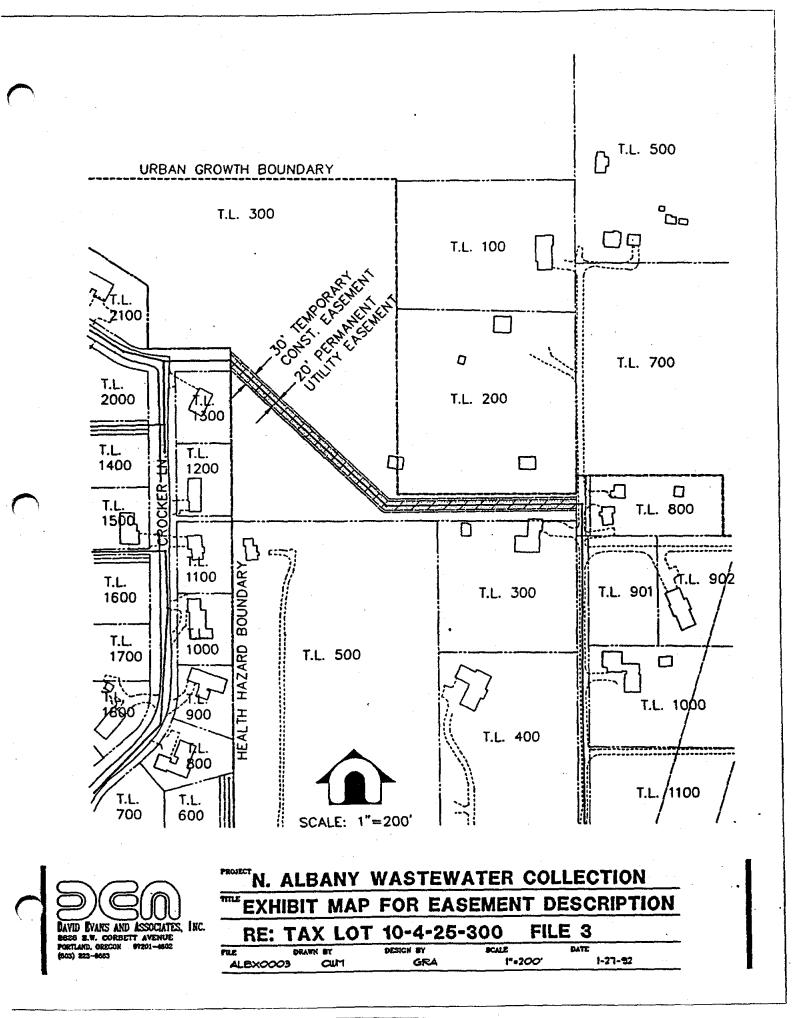

ALBX0003 Page 1 of 2

North Albany Wastewater Collection System Sheet No. 16 October 31, 1991 Amended January 10, 1992 10-4-25 Tax Lot No. 300 File No. 3 Benton County Records Microfilm No. M-25358-81

#### PERMANENT UTILITY EASEMENT

A portion of that tract of land conveyed by Deed recorded February 3, 1981 and filed as Microfilm Record M-25358-81, Benton County Records, being within the North 1/2, Section 25, Township 10 South and Range 4 West of the Willamette Meridian in Benton County, State of Oregon, being more particularly described as follows:

That portion of said tract lying within a 20.00 foot strip of land over the sewer facilities the centerline being described as follows:

Beginning at a point on the easterly line of said tract which bears North 0°14'22" East 30.49 feet from the southeast corner thereof; thence North 90°00'00" West 417.70 feet; thence North 45°52'40" West 467.06 feet to the westerly line of said tract.

Containing an area of 17,695 square feet, more or less.

## TEMPORARY CONSTRUCTION EASEMENT

A portion of that tract of land conveyed by Deed recorded February 3, 1981 and filed as Microfilm Record M-25358-81, Benton County Records, being within the North 1/2, Section 25, Township 10 South and Range 4 West of the Willamette Meridian in Benton County, State of Oregon, being more particularly described as follows:

That portion of said tract lying within a 30.00 foot strip of land over the sewer facilities the centerline being described as follows:

Beginning at a point on the easterly line of said tract which bears North 0°14'22" East 30.49 feet from the southeast corner thereof; thence North 90°00'00" West 417.70 feet; thence North 45°52'40" West 467.06 feet to the westerly line of said tract.

ALBX0003 Page 2 of 2

10-4-25 Tax Lot No. 300 File No. 3 Benton County Records Microfilm No. M-25358-81

Containing an area of 26,543 square feet, more or less.

P.L.S. 2434

DGM

Gary R. Anderson January 10, 1992