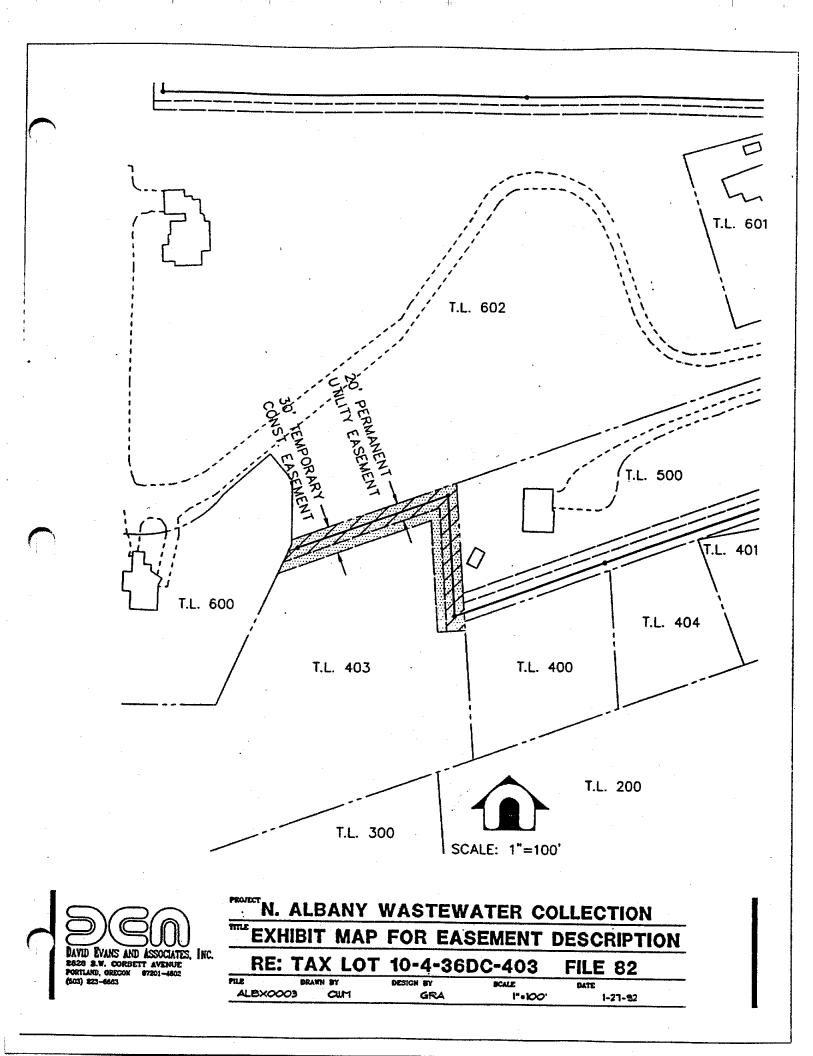

ALBX0003

CRITA

6031 223

TAX LOT 10-4-25CA-402 DESICH BY CUM r, to A

DRAWN BY

SCALE

DATE



















.

.

.



























\_\_\_\_\_









2628 S.W. CORBETT AVENUE PORTLAND, ORECON \$7201-4602 (503) 223-4663

| RE: 1    | TAX LOT  | 10-4-36   | DA-500                                 | FILE 64 |  |
|----------|----------|-----------|----------------------------------------|---------|--|
| FILE     | DRAWN BY | DESICH BY | SCALE                                  | DATE    |  |
| ALEX0003 | CUM      | GRA       | 1=100                                  | 1-27-92 |  |
|          |          |           | ······································ |         |  |

1





e - 1

ł

THE DRAWN BY ALBX0003

DESIGN BY

SCALF, 141





: As



















**(**\_\_\_\_\_











DAVID EVANS AND ASSOCIATES, INC. BEZE S.W. CORRECT AVENUE PORTLAND, ORECON 97201-4602 (643) 823-4603

| N. ALBANY V                 | VASTEW           | ATER CO          | LLECTION        |
|-----------------------------|------------------|------------------|-----------------|
| EXHIBIT MAP                 | FOR EAS          | SEMENT           | DESCRIPTION     |
| RE: TAX LOT                 |                  |                  | FILE 86         |
| LE DRAWN BY<br>ALBX0003 CUM | DESIGN BY<br>GRA | SCALE<br>1"+200' | DATE<br>1-27-92 |































# INTERDEPARTMENTAL MEMORANDUM Public Works Department Engineering/Utilities Division

TO: Albany City Council

VIA: Steve Bryant, City Manager

FROM: John Joyce, P.E., Public Works Director

DATE: January 23, 1992, for