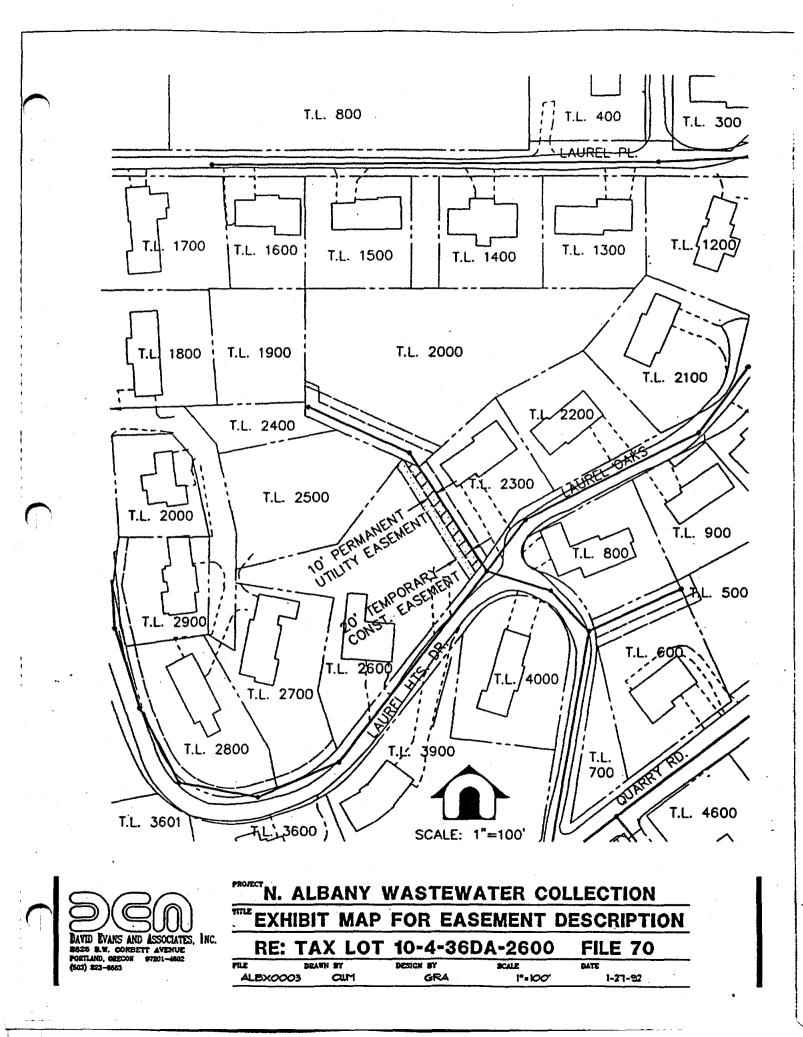

# ALBX0003

North Albany Wastewater Collection System Sheet No. 43 October 31, 1991 Amended January 10, 1992 10-4-36DA Tax Lot No. 2600 File No. 70 Benton County Records Microfilm No. M-66003-76

# PERMANENT UTILITY EASEMENT

A portion of that tract of land conveyed by Deed recorded May 26, 1976 and filed as Microfilm Record M-66003-76, Benton County Records, being within the Northeast 1/4, Southeast 1/4, Section 36, Township 10 South and Range 4 West of the Willamette Meridian in Benton County, State of Oregon, being more particularly described as follows:

The easterly 10.00 feet of said tract.

Containing an area of 1,376 square feet, more or less.