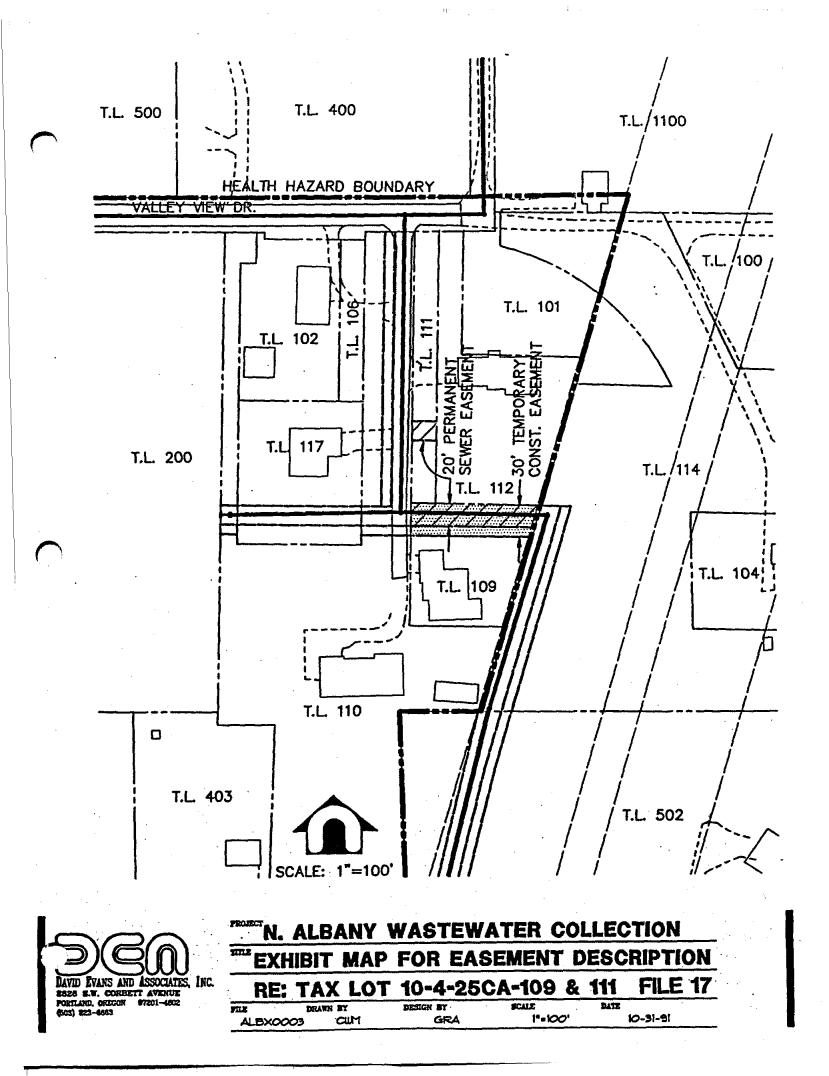

#### ALBX0003

North Albany Wastewater Collection System Sheet No. 15 October 31, 1991 Amended January 10, 1992 10-4-25CA Tax Lots Nos. 109,111 File No. 17 Benton County Records Microfilm No. M-101096-88

#### PERMANENT UTILITY EASEMENT

A portion of that tract of land conveyed by Deed recorded June 9, 1988 and filed as Microfilm Record M-101096-88, Benton County Records, being within the Northeast 1/4, Southwest 1/4, Section 25, Township 10 South and Range 4 West of the Willamette Meridian in Benton County, State of Oregon, being more particularly described as follows:

The northerly 20.00 feet of the southerly 124.00 feet of said tract. Together with the northerly 20.00 feet of the southerly 224.00 feet of said tract.

Containing an area of 3,538 square feet, more or less.

#### TEMPORARY CONSTRUCTION EASEMENT

A portion of that tract of land conveyed by Deed recorded June 9, 1988 and filed as Microfilm Record M-101096-88, Benton County Records, being within the Northeast 1/4, Southwest 1/4, Section 25, Township 10 South and Range 4 West of the Willamette Meridian in Benton County, State of Oregon, being more particularly described as follows:

The northerly 30.00 feet of the southerly 124.00 feet of said tract.

Containing an area of 4,297 square feet, more or less.

2434 Gary R. Anderson .L.S. January 10, 1992