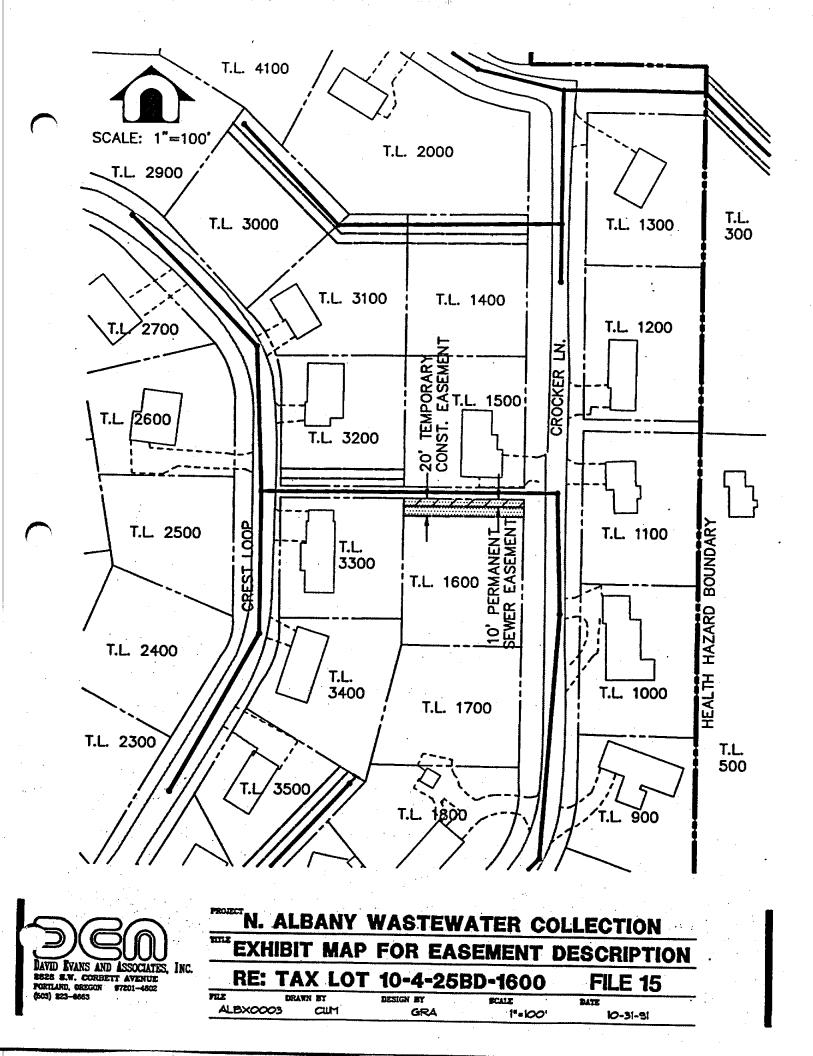

### ALBX0003

North Albany Wastewater Collection System Sheet No. 55 October 31, 1991 Amended January 10, 1992 10-4-25BD Tax Lot No. 1600 File No. 15 Benton County Records Microfilm No. M-133428-91

#### PERMANENT UTILITY EASEMENT

A portion of that tract of land conveyed by Deed recorded April 8, 1991 and filed as Microfilm record M-133428-91, Benton County Records, being within the Southeast 1/4, Northwest 1/4, Section 25, Township 10 South and Range 4 West of the Willamette Meridian in Benton County, State of Oregon, being more particularly described as follows:

The northerly 10.00 feet of said tract.

Containing an area of 1,250 square feet, more or less.

#### TEMPORARY CONSTRUCTION EASEMENT

A portion of that tract of land conveyed by Deed recorded April 8, 1991 and filed as Microfilm record M-133428-91, Benton County Records, being within the Southeast 1/4, Northwest 1/4, Section 25, Township 10 South and Range 4 West of the Willamette Meridian in Benton County, State of Oregon, being more particularly described as follows:

The northerly 20.00 feet of said tract.

Containing an area of 2,500 square feet, more or less.

P.L.S. 2434

Gary R. Anderson January 10, 1992