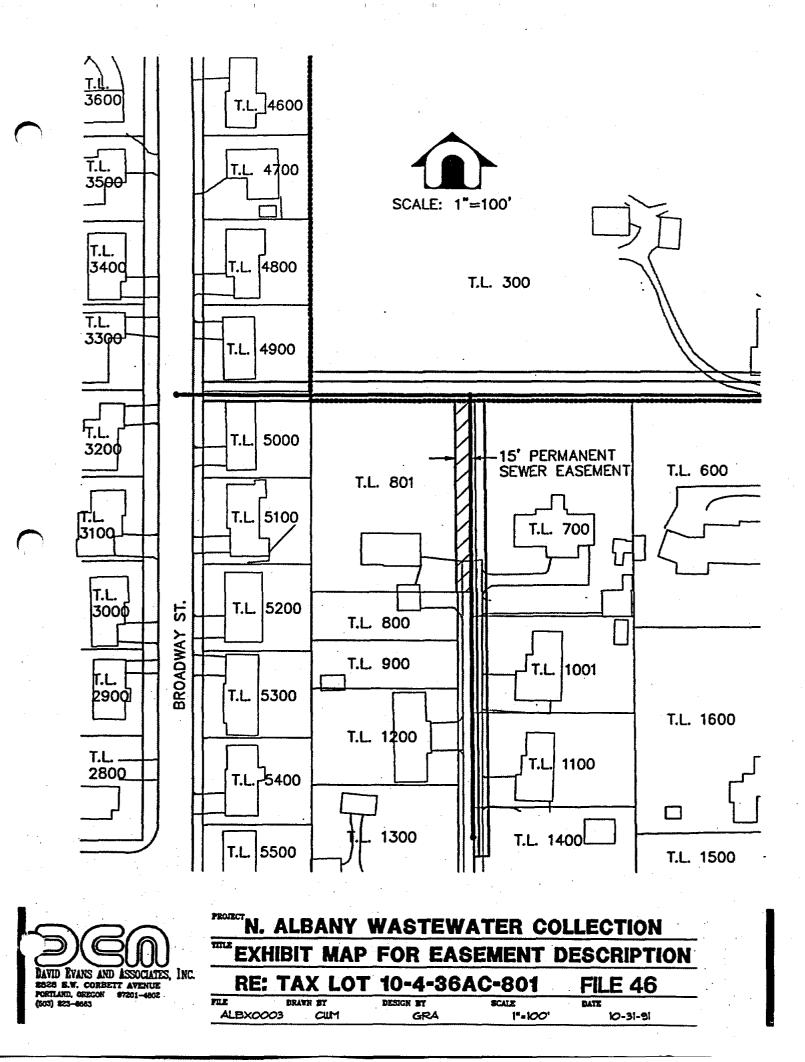

## ALBX0003

North Albany Wastewater Collection System Sheet No. 49 October 31, 1991 Amended January 10, 1992 10-4-36AC Tax Lot No. 801 File No. 46 Benton County Records Deed Book 181, Page 498

## PERMANENT UTILITY EASEMENT

A portion of that tract of land conveyed by Deed recorded April 30, 1962 and filed as Deed Book 181, Page 498, Benton County Records, being within the Southwest 1/4, Northeast 1/4, Section 36, Township 10 South and Range 4 West of the Willamette Meridian in Benton County, State of Oregon, being more particularly described as follows:

The easterly 15.00 feet of said tract.

Containing an area of 2,981 square feet, more or less.

Gary R. 2434 Anderson P.L.S.

January 10, 1992

DAVID EVANS AND ASSOCIATES, INC.