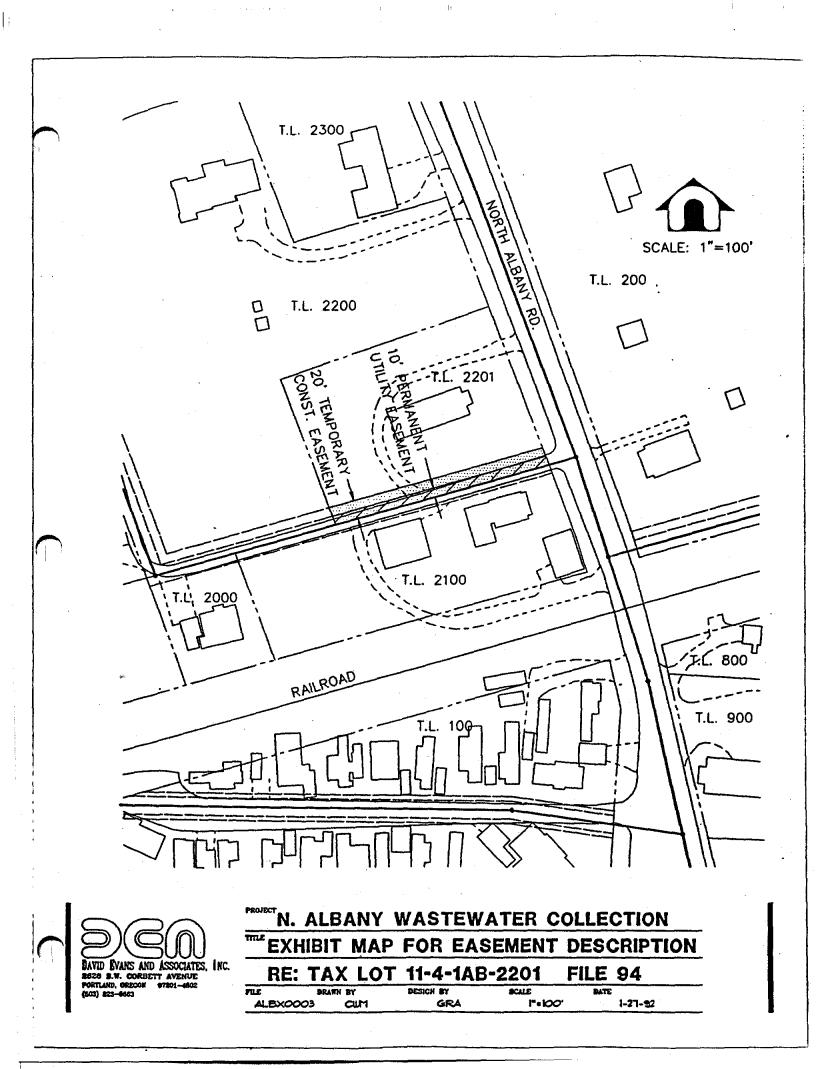

| 1-27-92 |  |
|          |          |           | ······································ |         |  |

1





e - 1

ł

THE DRAWN BY ALBX0003

DESIGN BY

SCALF, 141





: As



















**(**\_\_\_\_\_











DAVID EVANS AND ASSOCIATES, INC. BEZE S.W. CORRECT AVENUE PORTLAND, ORECON 97201-4602 (643) 823-4603

| N. ALBANY V                 | VASTEW           | ATER CO          | LLECTION        |
|-----------------------------|------------------|------------------|-----------------|
| EXHIBIT MAP                 | FOR EAS          | SEMENT           | DESCRIPTION     |
| RE: TAX LOT                 |                  |                  | FILE 86         |
| LE DRAWN BY<br>ALBX0003 CUM | DESIGN BY<br>GRA | SCALE<br>1"+200' | DATE<br>1-27-92 |































# INTERDEPARTMENTAL MEMORANDUM Public Works Department Engineering/Utilities Division

TO: Albany City Council

VIA: Steve Bryant, City Manager

FROM: John Joyce, P.E., Public Works Director

DATE: January 23, 1992, for January 29, 1992, City Council Meeting

SUBJECT: SS-90-7, North Albany Sanitary Sewer Project Engineer's Report

### Description of Project

This project will consist of the construction of approximately 96,000 linear feet of 8-inch to 24-inch diameter interceptor and collector sanitary sewers necessary to provide service to the North Albany Health Hazard area and additional adjacent areas as shown on the Assessment Boundary Map (attached). Smaller 4-inch or 6-inch service laterals will also be constructed to each assessed property.

The project al