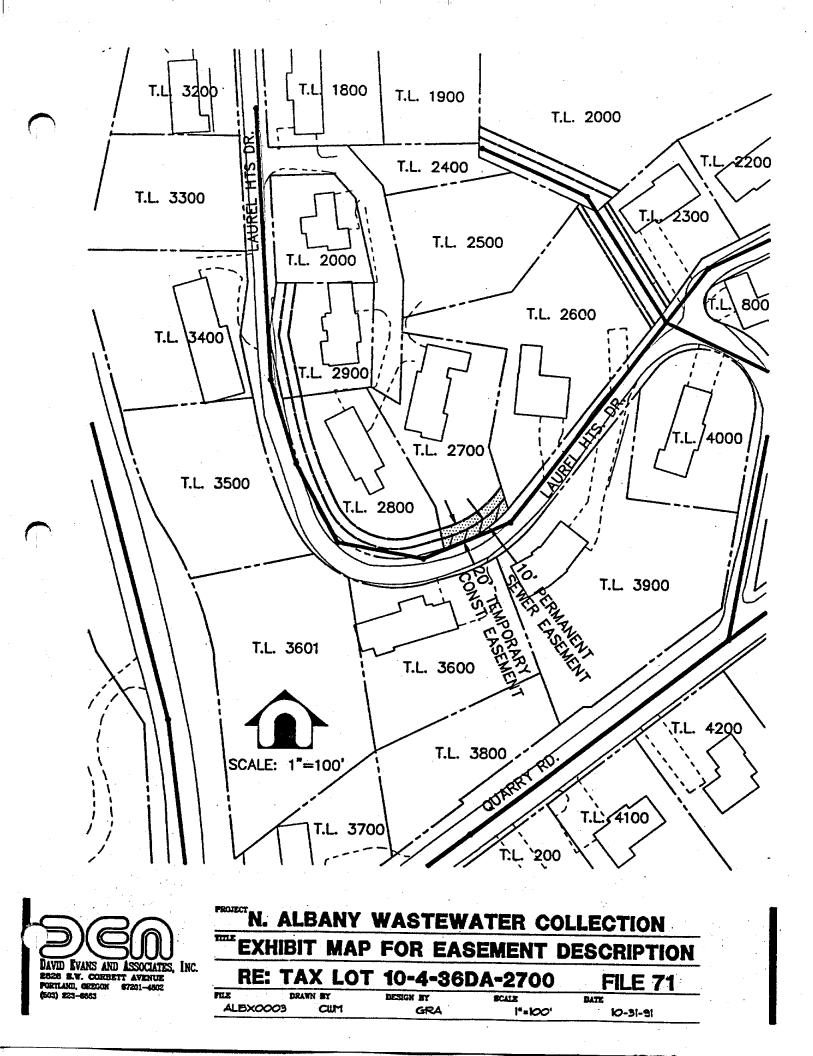

|  |  |





RE: 97201-4802 RE ALBX0003

CRITA

6031 223

TAX LOT 10-4-25CA-402 DESICH BY CUM r, to A

DRAWN BY

SCALE

DATE



















.

.

.



























\_\_\_\_\_









2628 S.W. CORBETT AVENUE PORTLAND, ORECON \$7201-4602 (503) 223-4663

| RE: 1    | TAX LOT  | 10-4-36   | DA-500                                 | FILE 64 |  |
|----------|----------|-----------|----------------------------------------|---------|--|
| FILE     | DRAWN BY | DESICH BY | SCALE                                  | DATE    |  |
| ALEX0003 | CUM      | GRA       | 1=100                                  | 1-27-92 |  |
|          |          |           | ······································ |         |  |

1





e - 1

ł

THE DRAWN BY ALBX0003

DESIGN BY

SCALF, 141





: As



















**(**\_\_\_\_\_











DAVID EVANS AND ASSOCIATES, INC. BEZE S.W. CORRECT AVENUE PORTLAND, ORECON 97201-4602 (643) 823-4603

| N. ALBANY V                 | VASTEW           | ATER CO          | LLECTION        |
|-----------------------------|------------------|------------------|-----------------|
| EXHIBIT MAP                 | FOR EAS          | SEMENT           | DESCRIPTION     |
| RE: TAX LOT                 |                  |                  | FILE 86         |
| LE DRAWN BY<br>ALBX0003 CUM | DESIGN BY<br>GRA | SCALE<br>1"+200' | DATE<br>1-27-92 |































# INTERDEPARTMENTAL MEMORANDUM Public Works Department Engineering/Utilities Division

TO: Albany City Council

VIA: Steve Bryant, City Manager

FROM: John Joyce, P.E., Public Works