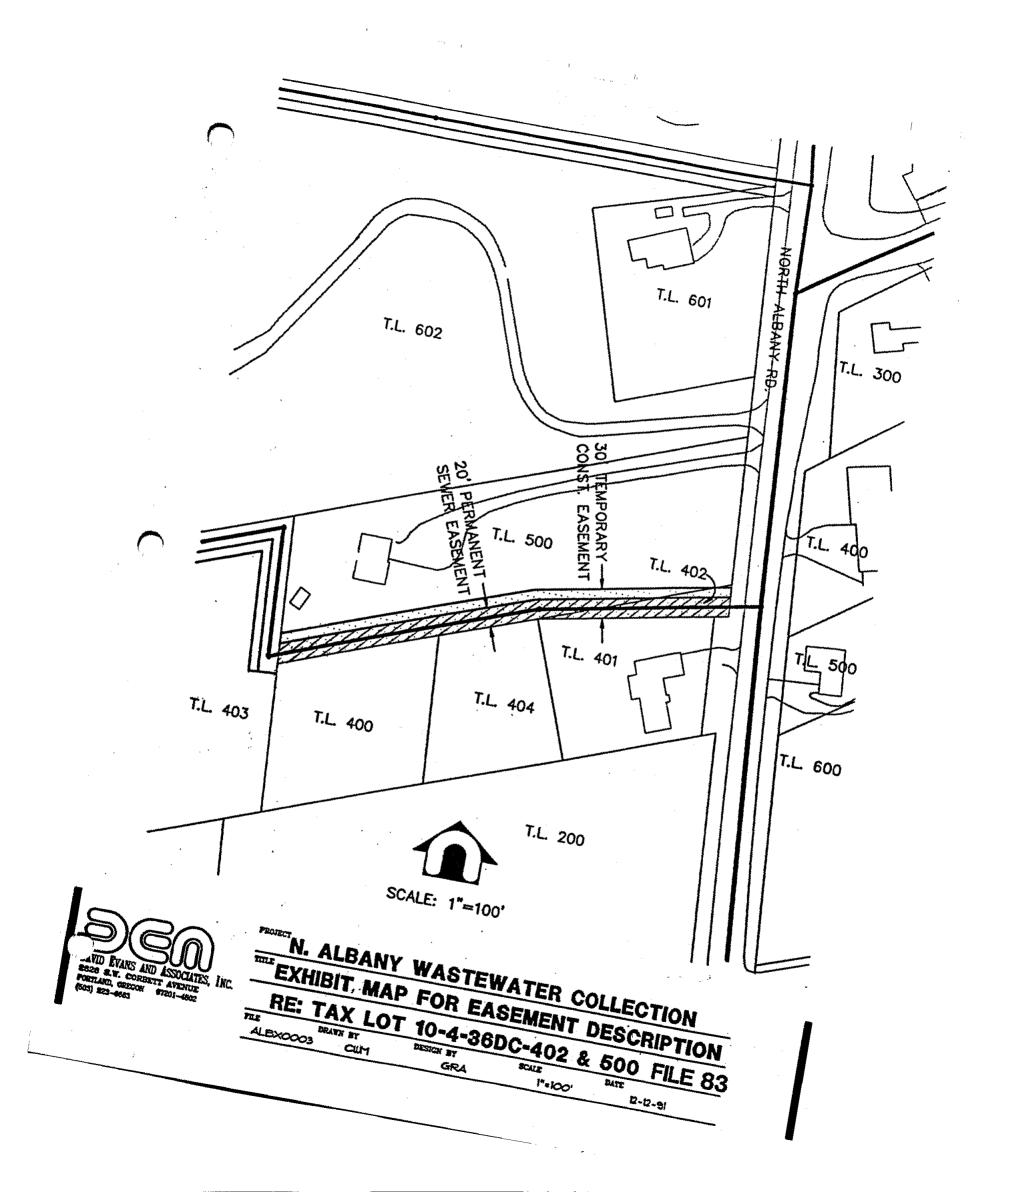

LBX0003

CRITA

6031 223

TAX LOT 10-4-25CA-402 DESICH BY CUM r, to A

DRAWN BY

SCALE

DATE



















.

.

.



























\_\_\_\_\_









2628 S.W. CORBETT AVENUE PORTLAND, ORECON \$7201-4602 (503) 223-4663

| RE: 1    | TAX LOT  | 10-4-36   | DA-500                                 | FILE 64 |  |
|----------|----------|-----------|----------------------------------------|---------|--|
| FILE     | DRAWN BY | DESICH BY | SCALE                                  | DATE    |  |
| ALEX0003 | CUM      | GRA       | 1=100                                  | 1-27-92 |  |
|          |          |           | ······································ |         |  |

1





e - 1

ł

THE DRAWN BY ALBX0003

DESIGN BY

SCALF, 141





: As



















**(**\_\_\_\_\_











DAVID EVANS AND ASSOCIATES, INC. BEZE S.W. CORRECT AVENUE PORTLAND, ORECON 97201-4602 (643) 823-4603

| N. ALBANY V                 | VASTEW           | ATER CO          | LLECTION        |
|-----------------------------|------------------|------------------|-----------------|
| EXHIBIT MAP                 | FOR EAS          | SEMENT           | DESCRIPTION     |
| RE: TAX LOT                 |                  |                  | FILE 86         |
| LE DRAWN BY<br>ALBX0003 CUM | DESIGN BY<br>GRA | SCALE<br>1"+200' | DATE<br>1-27-92 |































# INTERDEPARTMENTAL MEMORANDUM Public Works Department Engineering/Utilities Division

TO: Albany City Council

VIA: Steve Bryant, City Manager

FROM: John Joyce, P.E., Public Works Director

DATE: January 23, 1992, for J