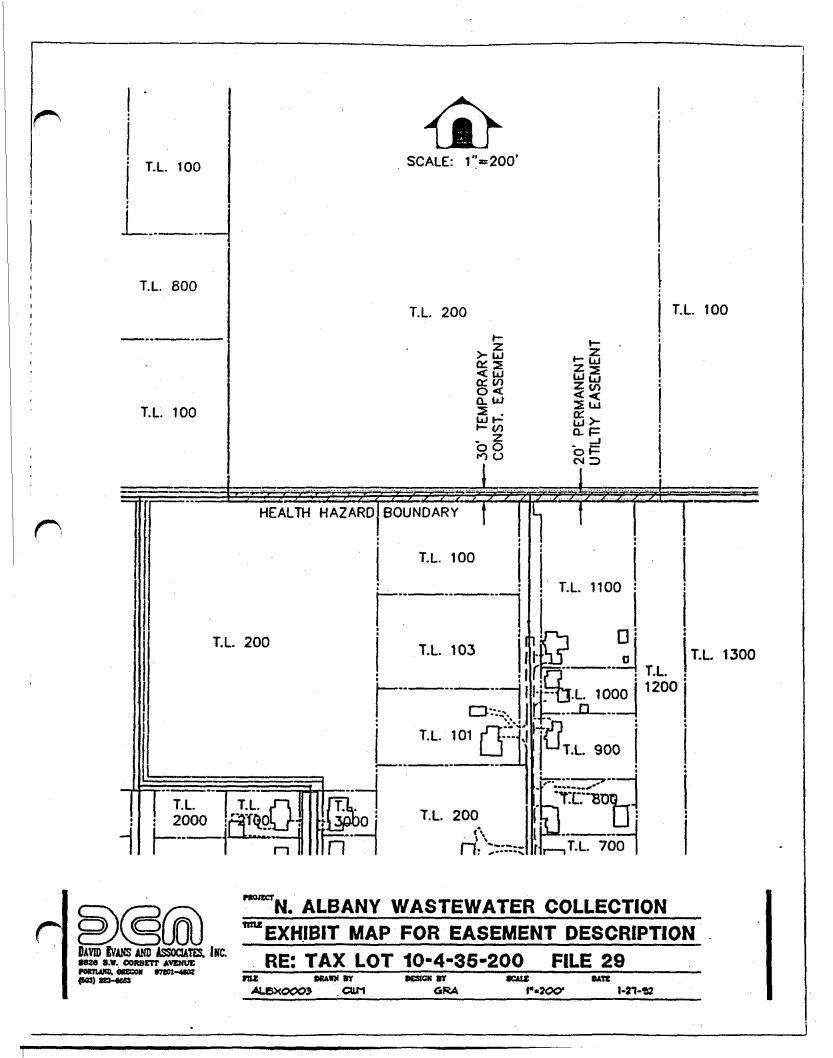

# ALBX0003

North Albany Wastewater Collection System Sheet No. 21 October 31, 1991 Amended January 10, 1992 10-4-35 Tax Lot No. 200 File No. 29 Benton County Records Microfilm No. M-116900-89

# PERMANENT UTILITY EASEMENT

A portion of that tract of land conveyed by Deed recorded October 30, 1989 and filed as Microfilm Record M-116900-89, Benton County Records, being within the Northeast 1/4, Section 35, Township 10 South and Range 4 West of the Willamette Meridian in Benton County, State of Oregon, being more particularly described as follows:

The southerly 20.00 feet of said tract.

Containing an area of 18,880 square feet, more or less.

## TEMPORARY CONSTRUCTION EASEMENT

A portion of that tract of land conveyed by Deed recorded October 30, 1989 and filed as Microfilm Record M-116900-89, Benton County Records, being within the Northeast 1/4, Section 35, Township 10 South and Range 4 West of the Willamette Meridian in Benton County, State of Oregon, being more particularly described as follows:

The southerly 30.00 feet of said tract.

Containing an area of 28,320 square feet, more or less.

P.L.S. 2434 Gary R. Anderson

January 10, 1992