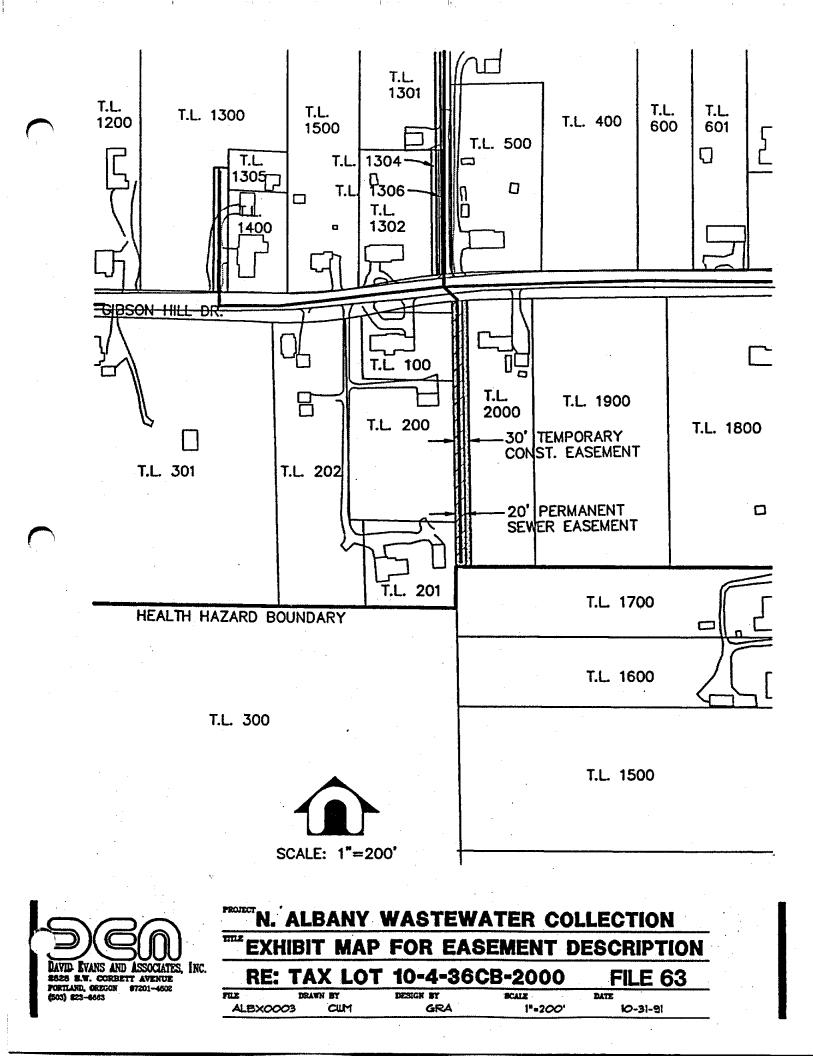

# ALBX0003

North Albany Wastewater Collection System Sheet No. 69A October 31, 1991 Amended January 10, 1992 10-4-36CB Tax Lot No. 2000 File No. 63 Benton County Records Deed Book 132, Page 205

# PERMANENT UTILITY EASEMENT

A portion of that tract of land conveyed by Deed recorded August 17, 1950 and filed as Deed Book 132, Page 205, Benton County Records, being within the Northwest 1/4, Southwest 1/4, Section 36, Township 10 South and Range 4 West of the Willamette Meridian in Benton County, State of Oregon, being more particularly described as follows:

The westerly 20.00 feet of said tract.

Containing an area of 11,080 square feet, more or less.

# TEMPORARY CONSTRUCTION EASEMENT

A portion of that tract of land conveyed by Deed recorded August 17, 1950 and filed as Deed Book 132, Page 205, Benton County Records, being within the Northeast 1/4, Southeast 1/4, Section 36, Township 10 South and Range 4 West of the Willamette Meridian in Benton County, State of Oregon, being more particularly described as follows:

The westerly 30.00 feet of said tract.

Containing an area of 16,620 square feet, more or less.

Gary R. Anderson P.L.S. 2434

January 10, 1992