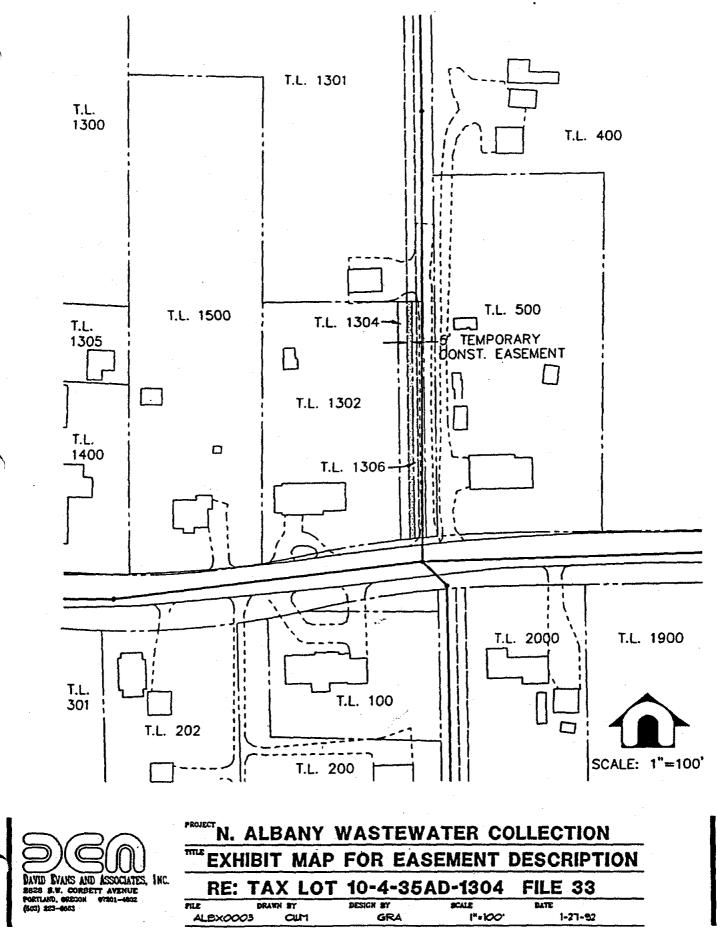

# ALBX0003

North Albany Wastewater Collection System Sheet No. 66 October 31, 1991 Amended January 10, 1992 10-4-35AD Tax Lot No. 1304 File No. 33 Benton County Records Microfilm No. M-63546-76

# TEMPORARY CONSTRUCTION EASEMENT

A portion of that tract of land conveyed by Deed recorded March 2, 1976 and filed as Microfilm Record M-63546-76, Benton County Records, being within the East 1/2, Section 35, Township 10 South and Range 4 West of the Willamette Meridian in Benton County, State of Oregon, being more particularly described as follows:

The easterly 5.00 feet of said tract.

Containing an area of 1,313 square feet, more or less.

Gary R. Anderson P.L.S. 2434

January 10, 1992