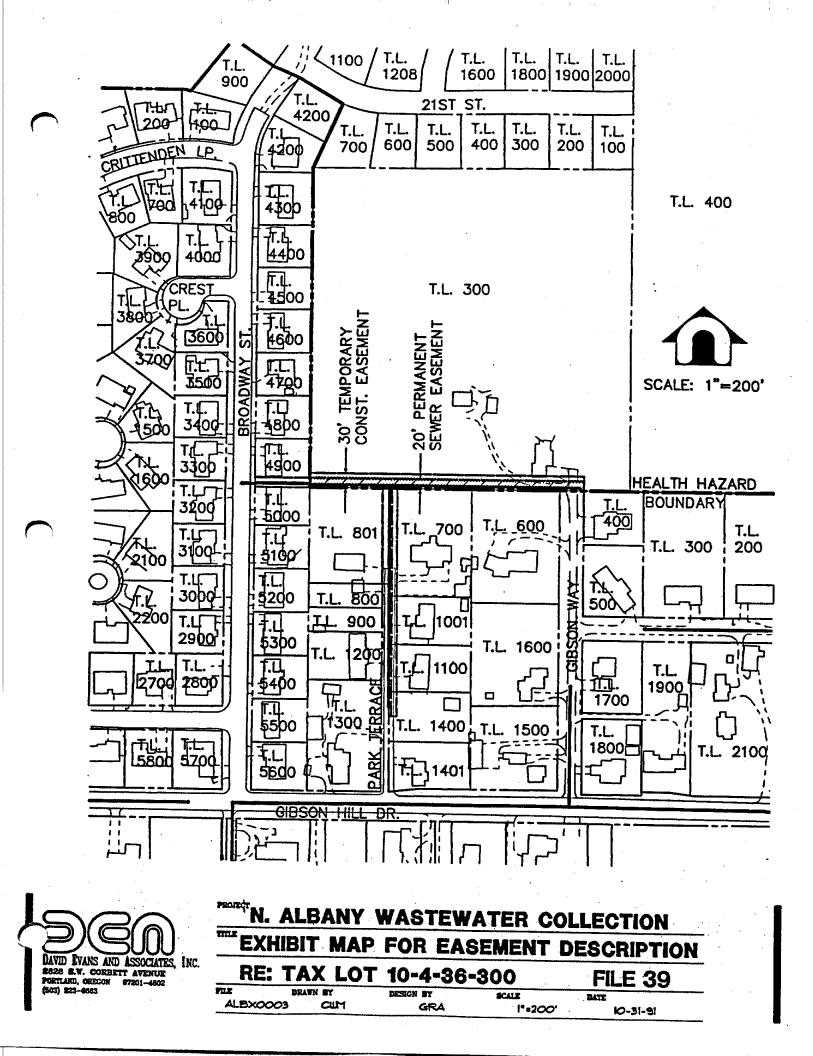

## ALBX0003

North Albany Wastewater Collection System Sheet No. 49 October 31, 1991 Amended January 10, 1992 10-4-36 Tax Lot No. 300 File No. 39 Benton County Records Microfilm No. M-127225-90

# PERMANENT UTILITY EASEMENT

A portion of that tract of land conveyed by Deed recorded September 13, 1990 and filed as Microfilm Record M-127225-90, Benton County Records, being within the Southwest 1/4, Northeast 1/4, Section 36, Township 10 South and Range 4 West of the Willamette Meridian in Benton County, State of Oregon, being more particularly described as follows:

The southerly 20.00 feet of said tract. Excepting therefrom the east 96.00 feet of said tract.

Containing an area of 11,247 square feet, more or less.

# TEMPORARY CONSTRUCTION EASEMENT

A portion of that tract of land conveyed by Deed recorded September 13, 1990 and filed as Microfilm Record M-127225-90, Benton County Records, being within the Southwest 1/4, Northeast 1/4, Section 36, Township 10 South and Range 4 West of the Willamette Meridian in Benton County, State of Oregon, being more particularly described as follows:

The southerly 30.00 feet of said tract. Excepting therefrom the east 96.00 feet of said tract.

Containing an area of 16,871 square feet, more or less.

P.L.S. 2434 Anderson Gary R.

January 10, 1992