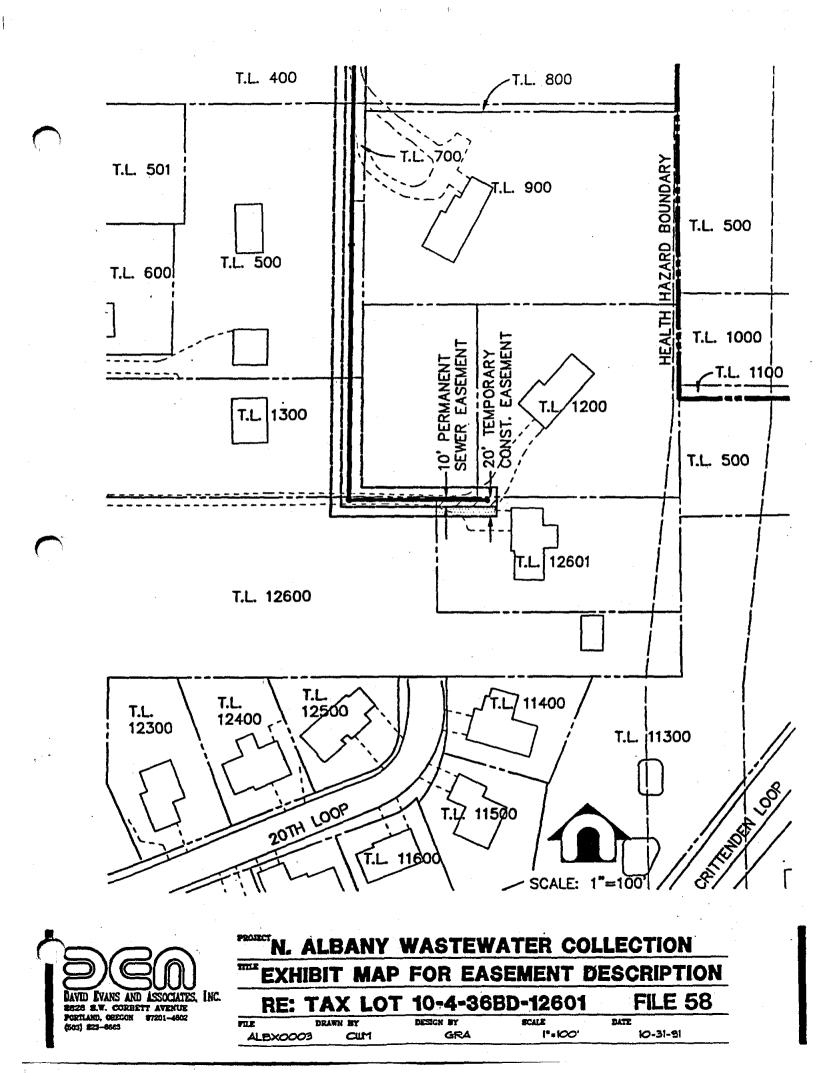

## ALBX0003

North Albany Wastewater Collection System Sheet No. 60 October 31, 1991 Amended January 10, 1992 10-4-36BD Tax Lot No. 12601 File No. 58 Benton County Records Microfilm No. M-49722-83

## PERMANENT UTILITY EASEMENT

A portion of that tract of land conveyed by Deed recorded July 21, 1983 and filed as Microfilm Record M-49722-83, Benton County Records, being within the Southeast 1/4, Northwest 1/4, Section 36, Township 10 South and Range 4 West of the Willamette Meridian in Benton County, State of Oregon, being more particularly described as follows:

The northerly 10.00 feet of said tract. Excepting therefrom the east 190.00 feet of said tract.

Containing an area of 620 square feet, more or less.

## TEMPORARY CONSTRUCTION EASEMENT

A portion of that tract of land conveyed by Deed recorded July 21, 1983 and filed as Microfilm Record M-49722-83, Benton County Records, being within the Southeast 1/4, Northwest 1/4, Section 36, Township 10 South and Range 4 West of the Willamette Meridian in Benton County, State of Oregon, being more particularly described as follows:

The northerly 20.00 feet of said tract. Excepting therefrom the east 190.00 feet of said tract.

Containing an area of 1,242 square feet, more or less.

Gary R. Anderson P.L.S. 2434

January 10, 1992