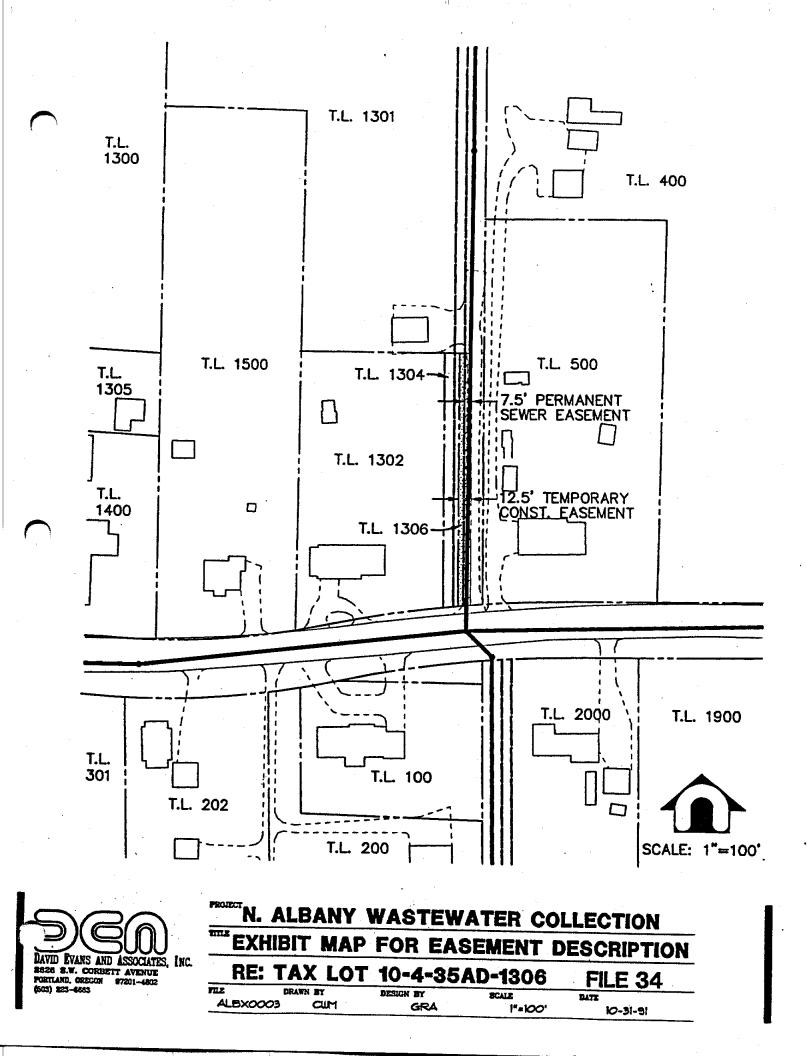

# ALBX0003

North Albany Wastewater Collection System Sheet No. 66 October 31, 1991 Amended January 10, 1992 10-4-35AD Tax Lots Nos. 1301,1306 File No. 34 Benton County Records Microfilm No. M-13446-69

# PERMANENT UTILITY EASEMENT

A portion of that tract of land conveyed by Deed recorded May 19, 1969 and filed as Microfilm Record M-13446-69, Benton County Records, being within the East 1/2, Section 35, Township 10 South and Range 4 West of the Willamette Meridian in Benton County, State of Oregon, being more particularly described as follows:

The easterly 7.50 feet of said tract.

Containing an area of 5,843 square feet, more or less.

## TEMPORARY CONSTRUCTION EASEMENT

A portion of that tract of land conveyed by Deed recorded May 19, 1969 and filed as Microfilm Record M-13446-69, Benton County Records, being within the East 1/2, Section 35, Township 10 South and Range 4 West of the Willamette Meridian in Benton County, State of Oregon, being more particularly described as follows:

The easterly 17.50 feet of said tract.

Containing an area of 12,334 square feet, more or less.

Gary R. Anderson P.L.S. 2434

January 10, 1992