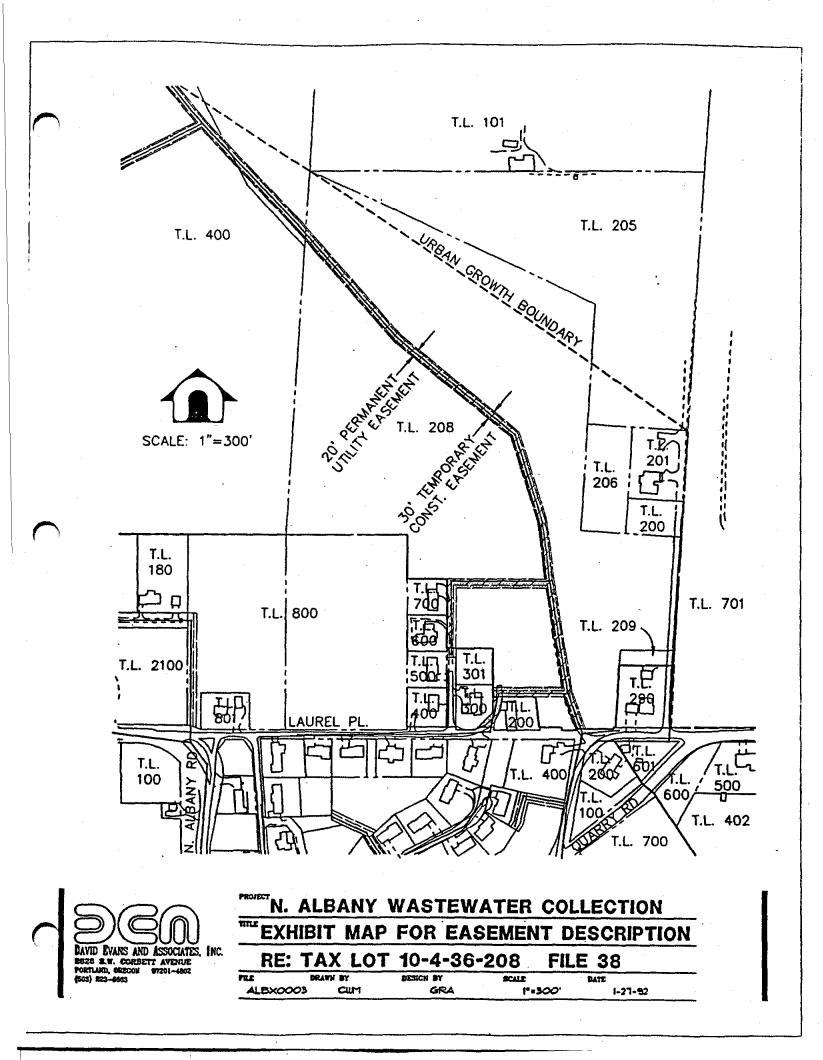

North Albany Wastewater Collection System Sheet No.s 9,10,47 & 48 October 31, 1991 Amended January 10, 1992 10-4-36 Tax Lot No. 208 File No. 38 Benton County Records Microfilm No. M-131491-91

# PERMANENT UTILITY EASEMENT

A portion of that tract of land conveyed by Deed recorded January 29, 1990 and filed as Microfilm Record M-131491-91, Benton County Records, being within the East 1/2, Section 36, Township 10 South and Range 4 West of the Willamette Meridian in Benton County, State of Oregon, being more particularly described as follows:

A 20.00 foot strip of land over the sewer facilities the centerline being described as follows:

Beginning at a point on the northerly right-of-way line of Quarry Road (Co. Rd. No. 04042) which bears South 89°57'47" West 1,436.05 feet and North 20°10'45" West 21.31 feet from the Southeast corner of the G. Adkins D.L.C. No. 79; thence North 20°10'45" West 124.54 feet to a point hereinafter referred to as "A"; thence North 9°32'36" West 376.00 feet to a point hereinafter referred to as "B"; thence North 6°55'53" West 196.59 feet; thence North 17°27'20" West 306.37 feet; thence North 50°19'08" West 499.29 feet; thence North 40°47'43" West 461.18 feet to the westerly line of said tract. Also, beginning at the hereinabove described point "A"; thence South 89°57'00" West 247.63 feet to the east line of Tax Lot 10-4-36-AD-301 (4/26/84). Also, beginning at the hereinabove described point "B"; thence South 89°57'00" West 325.61 feet to a point on a line 10.00 feet easterly of the east line of Tax Lot 10-4-36AD-700 (4/26/84); thence South 0°03'00" East 252.71 feet to the end of said centerline.

Together with all that portion of said tract which lies between Tax Lot 10-4-36AD-200 (4/26/84) and Tax Lot 10-4-36AD-300 (4/26/84).

Containing an area of 58,081 square feet, more or less.

ALBX0003 Page 2 of 3

10-4-36 Tax Lot No. 208 File No. 38 Benton County Records Microfilm No. M-131491-91

#### TEMPORARY CONSTRUCTION EASEMENT

A portion of that tract of land conveyed by Deed recorded January 29, 1990 and filed as Microfilm Record M-131491-91, Benton County Records, being within the East 1/2, Section 36, Township 10 South and Range 4 West of the Willamette Meridian in Benton County, State of Oregon, being more particularly described as follows:

A 30.00 foot strip of land over the sewer facilities the centerline being described as follows:

Beginning at a point on the northerly right-of-way line of Quarry Road (Co. Rd. No. 04042) which bears South 89°57'47" West 1,436.05 feet and North 20°10'45" West 21.31 feet from the Southeast corner of the G. Adkins D.L.C. No. 79; thence North 20°10'45" West 124.54 feet to a point hereinafter referred to as "A"; thence North 9°32'36" West 376.00 feet to a point hereinafter referred to as "B"; thence North 6°55'53" West 196.59 feet; thence North 17°27'20" West 306.37 feet; thence North 50°19'08" West 499.29 feet; thence North 40°47'43" West 461.18 feet to the westerly line of said tract.

Also, beginning at the hereinabove described point "A" and lying 10.00 feet south of and 20.00 feet north of a line bearing South  $89^{57}00$ " West 247.63 feet to the east line of Tax Lot 10-4-36-AD-301 (4/26/84).

Also, beginning at the hereinabove described point "B" and lying 10.00 feet north and west of and 20.00 feet south and east of a line bearing South 89°57'00" West 325.61 feet to a point on a line 10.00 feet easterly of the east line of Tax Lot 10-4-36AD-700 (4/26/84); thence South 0°03'00" East 252.71 feet to the end of said centerline.

ALBX0003 Page 3 of 3

10-4-36 Tax Lot No. 208 File No. 38 Benton County Records Microfilm No. M-131491-91

Together with all that portion of said tract which lies between Tax Lot 10-4-36AD-200 (4/26/84) and Tax Lot 10-4-36AD-300 (4/26/84).

Containing an area of 85,155 square feet, more or less.

(**n**) Gary R. Anderson 2434 L.S. Р

January 10, 1992