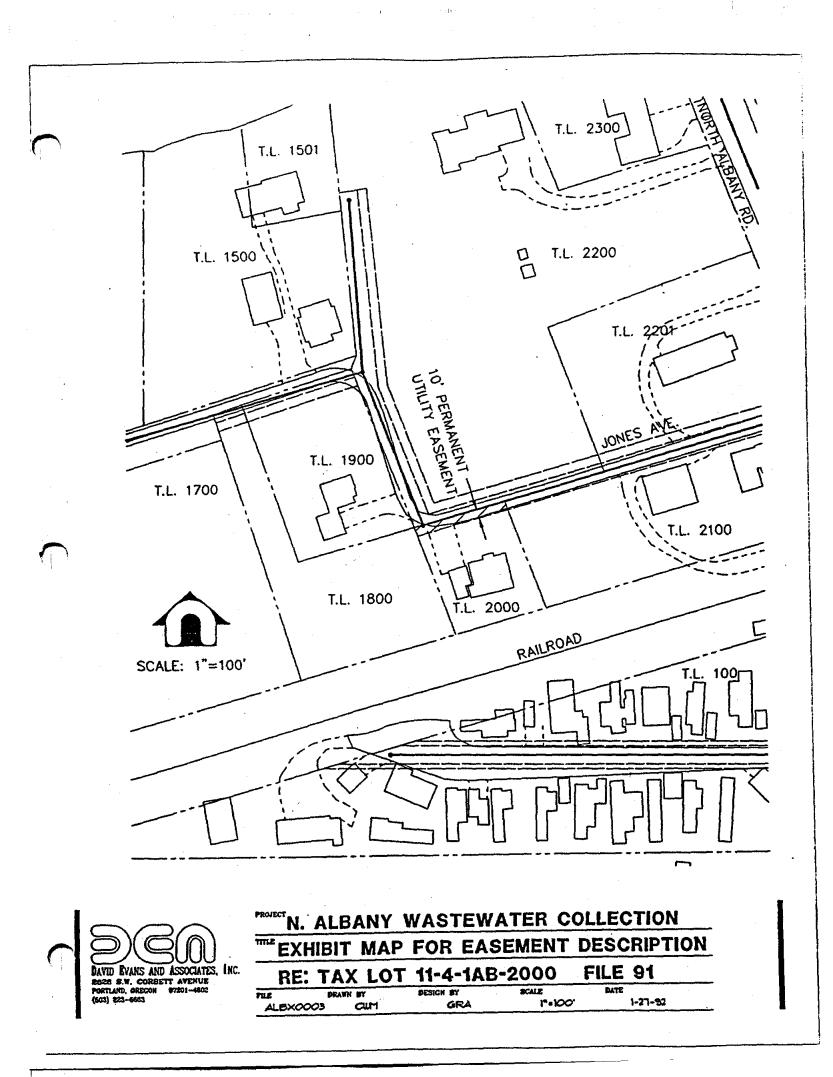

| 1-27-92 |  |
|          |          |           | ······································ |         |  |

1





e - 1

ł

THE DRAWN BY ALBX0003

DESIGN BY

SCALF, 141





: As



















**(**\_\_\_\_\_











DAVID EVANS AND ASSOCIATES, INC. BEZE S.W. CORRECT AVENUE PORTLAND, ORECON 97201-4602 (643) 823-4603

| N. ALBANY V                 | VASTEW           | ATER CO          | LLECTION        |
|-----------------------------|------------------|------------------|-----------------|
| EXHIBIT MAP                 | FOR EAS          | SEMENT           | DESCRIPTION     |
| RE: TAX LOT                 |                  |                  | FILE 86         |
| LE DRAWN BY<br>ALBX0003 CUM | DESIGN BY<br>GRA | SCALE<br>1"+200' | DATE<br>1-27-92 |































# INTERDEPARTMENTAL MEMORANDUM Public Works Department Engineering/Utilities Division

TO: Albany City Council

VIA: Steve Bryant, City Manager

FROM: John Joyce, P.E., Public Works Director

DATE: January 23, 1992, for January 29, 1992, City Council Meeting

SUBJECT: SS-90-7, North Albany Sanitary Sewer Project Engineer's Report

### Description of Project

This project will consist of the construction of approximately 96,000 linear feet of 8-inch to 24-inch diameter interceptor and collector sanitary sewers necessary to provide service to the North Albany Health Hazard area and additional adjacent areas as shown on the Assessment Boundary Map (attached). Smaller 4-inch or 6-inch service laterals will also be constructed to each assessed property.

The project