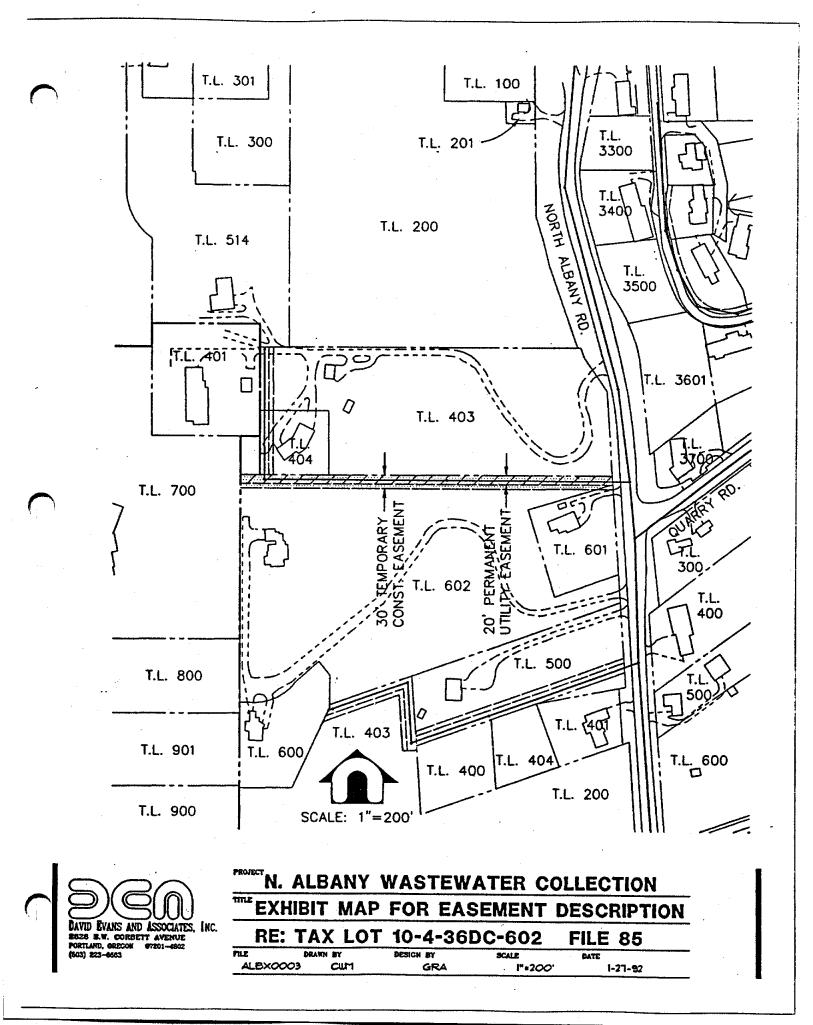

X0003

CRITA

6031 223

TAX LOT 10-4-25CA-402 DESICH BY CUM r, to A

DRAWN BY

SCALE

DATE



















.

.

.



























\_\_\_\_\_









2628 S.W. CORBETT AVENUE PORTLAND, ORECON \$7201-4602 (503) 223-4663

| RE: 1    | TAX LOT  | 10-4-36   | DA-500                                 | FILE 64 |  |
|----------|----------|-----------|----------------------------------------|---------|--|
| FILE     | DRAWN BY | DESICH BY | SCALE                                  | DATE    |  |
| ALEX0003 | CUM      | GRA       | 1=100                                  | 1-27-92 |  |
|          |          |           | ······································ |         |  |

1





e - 1

ł

THE DRAWN BY ALBX0003

DESIGN BY

SCALF, 141





: As



















**(**\_\_\_\_\_











DAVID EVANS AND ASSOCIATES, INC. BEZE S.W. CORRECT AVENUE PORTLAND, ORECON 97201-4602 (643) 823-4603

| N. ALBANY V                 | VASTEW           | ATER CO          | LLECTION        |
|-----------------------------|------------------|------------------|-----------------|
| EXHIBIT MAP                 | FOR EAS          | SEMENT           | DESCRIPTION     |
| RE: TAX LOT                 |                  |                  | FILE 86         |
| LE DRAWN BY<br>ALBX0003 CUM | DESIGN BY<br>GRA | SCALE<br>1"+200' | DATE<br>1-27-92 |































# INTERDEPARTMENTAL MEMORANDUM Public Works Department Engineering/Utilities Division

TO: Albany City Council

VIA: Steve Bryant, City Manager

FROM: John Joyce, P.E., Public Works Director

DATE: January 23, 1992, for Jan