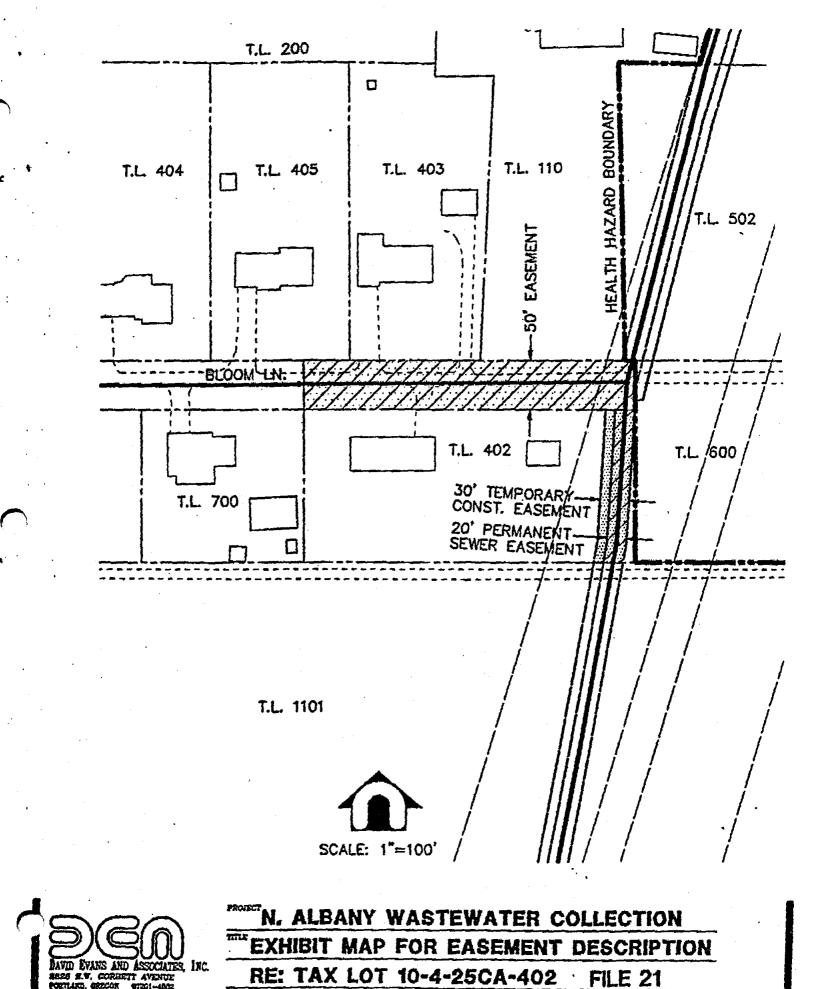

North Albany Wastewater Collection System Sheet No. 14 October 31, 1991 Amended January 10, 1992 10-4-25CA Tax Lot No. 402 File No. 21 Benton County Records Microfilm No. M-74324-76

#### PERMANENT UTILITY EASEMENT

A portion of that tract of land conveyed by Deed recorded December 28, 1976 and filed as Microfilm Record M-74324-76, Benton County Records, being within the Northeast 1/4, Southwest 1/4, Section 25, Township 10 South and Range 4 West of the Willamette Meridian in Benton County, State of Oregon, being more particularly described as follows:

That portion of said tract lying within a 20.00 foot strip of land over the sewer facilities the centerline being described as follows:

Beginning at a point on the southerly right-of-way line of Bloom Lane (Co. Rd. No. P04905) which bears South 89°36'00" East 991.51 feet along said right-of-way line from its intersection with the easterly line of Crocker Lane (Co. Rd. No. 04403); thence South 3°24'45" West 135.32 feet; thence South 10°00'09" West 483.86 feet; thence South 17°38'50" West 442.31 feet; thence South 84°45'22" West 50.03 feet; thence South 15°55'28" West 11.74 feet to the end of said centerline.

Containing an area of 3,106 square feet, more or less.

#### TEMPORARY CONSTRUCTION EASEMENT

A portion of that tract of land conveyed by Deed recorded December 28, 1976 and filed as Microfilm Record M-74324-76, Benton County Records, being within the Northeast 1/4, Southwest 1/4, Section 25, Township 10 South and Range 4 West of the Willamette Meridian in Benton County, State of Oregon, being more particularly described as follows:

That portion of said tract lying within a 30.00 foot strip of land over the sewer facilities being 10.00 feet westerly and northerly of and 20.00 feet easterly and southerly of a line described as follows:

#### DAVID EVANS AND ASSOCIATES, INC.

ALBX0003 Page 2 of 2

10-4-25CA Tax Lot No. 402 File No. 21 Benton County Records Microfilm No. M-74324-76

Beginning at a point on the southerly right-of-way line of Bloom Lane (Co. Rd. No. P04905) which bears South 89°36'00" East 991.51 feet along said right-of-way line from its intersection with the easterly line of Crocker Lane (Co. Rd. No. 04403); thence South 3°24'45" West 135.32 feet; thence South 10°00'09" West 483.86 feet; thence South 17°38'50" West 442.31 feet; thence South 84°45'22" West 50.03 feet; thence South 15°55'28" West 11.74 feet to the end of said centerline.

Containing an area of 4,660 square feet, more or less.

Gary R. Anderson P.L.S. 2434 January 10, 1992

DAVID EVANS AND ASSOCIATES, INC. ENGINEERS, SURVEYORS, PLANNERS, LANDSCAPE ARCHITECTS, SCIENTISTS

ALBX0003 Page 1 of 2