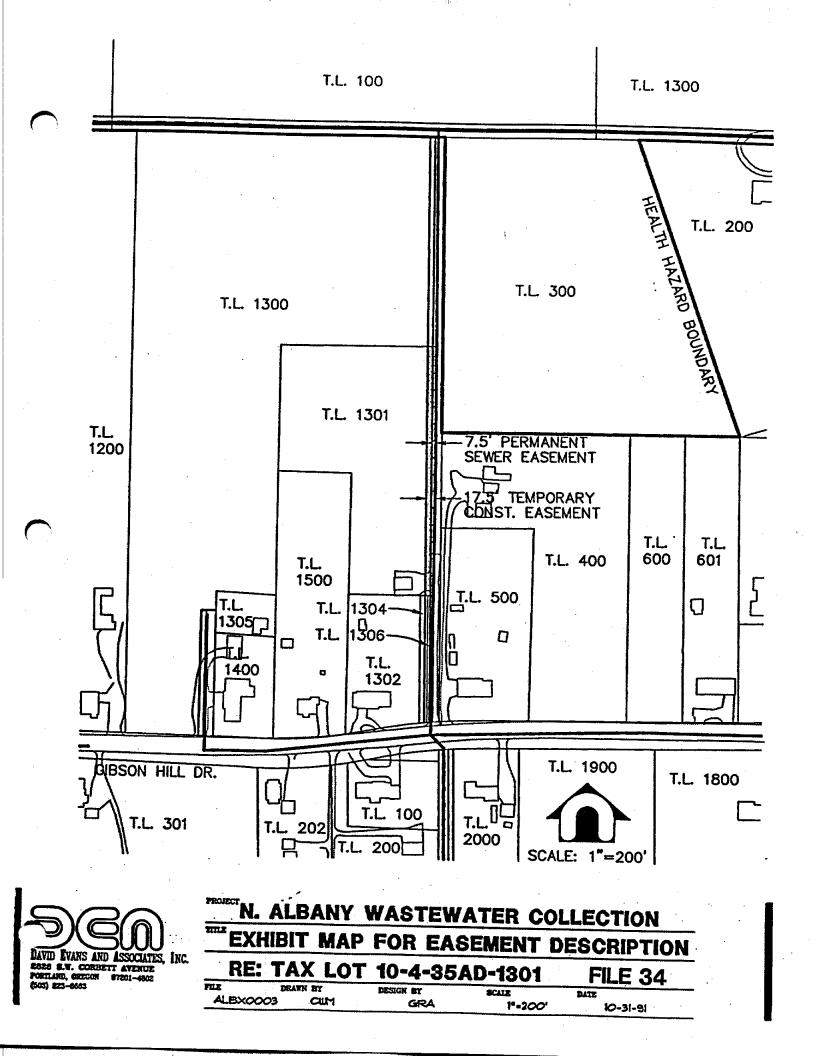

# ALBX0003

North Albany Wastewater Collection System Sheet No. 66 October 31, 1991 Amended January 10, 1992 10-4-35AD Tax Lots Nos. 1301,1306 File No. 34 Benton County Records Microfilm No. M-13446-69

# PERMANENT UTILITY EASEMENT

A portion of that tract of land conveyed by Deed recorded May 19, 1969 and filed as Microfilm Record M-13446-69, Benton County Records, being within the East 1/2, Section 35, Township 10 South and Range 4 West of the Willamette Meridian in Benton County, State of Oregon, being more particularly described as follows:

The easterly 7.50 feet of said tract.

Containing an area of 5,843 square feet, more or less.

## TEMPORARY CONSTRUCTION EASEMENT

A portion of that tract of land conveyed by Deed recorded May 19, 1969 and filed as Microfilm Record M-13446-69, Benton County Records, being within the East 1/2, Section 35, Township 10 South and Range 4 West of the Willamette Meridian in Benton County, State of Oregon, being more particularly described as follows:

The easterly 17.50 feet of said tract.

Containing an area of 12,334 square feet, more or less.

Gary R. Anderson P.L.S. 2434

January 10, 1992