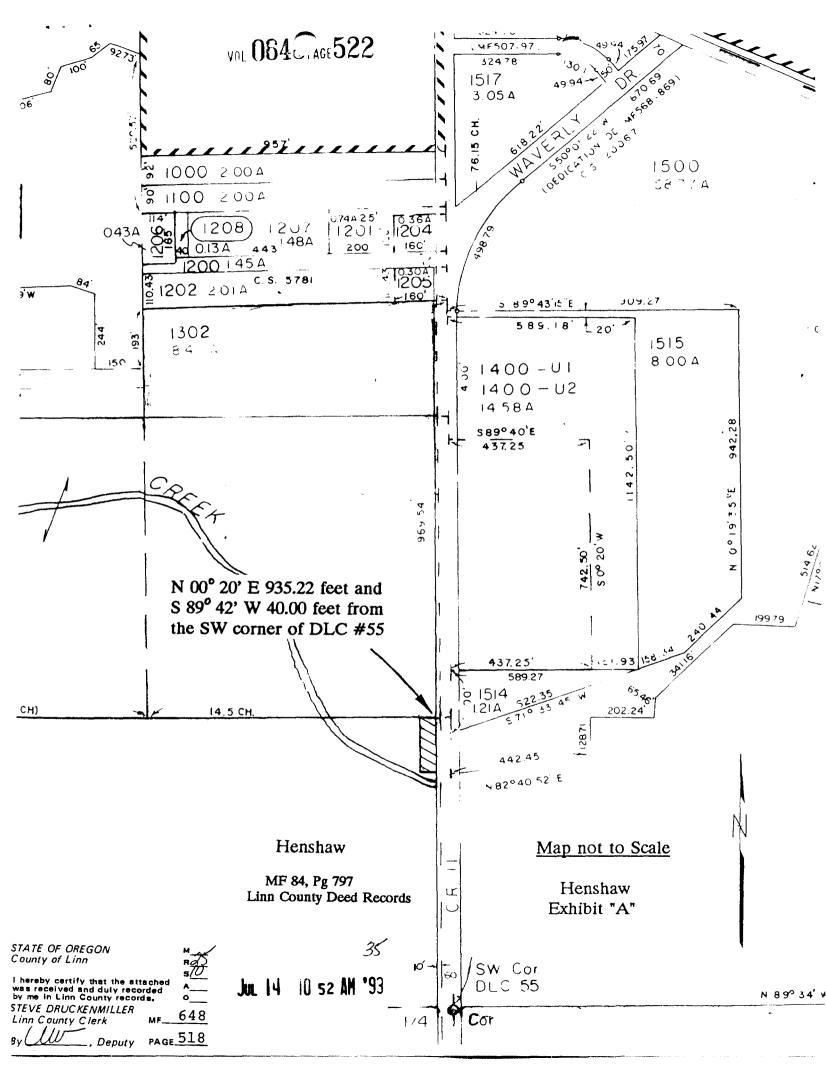

This agreement is subject to the following terms and conditions:

1. The right-of-way hereby granted is described as follows and is shown on the attached map labeled EXHIBIT A:

Commencing at the southwest corner of the Jordan S. Robinson DLC No. 55 in Section 20, Township 11 South, Range 3 West, Willamette Meridian, Linn County, Oregon; thence North 00° 20' East 935.22 feet along the east line of the Robert Pentland DLC No. 69 in said Section 20; thence South 89° 42' West 40.00 feet to a point on the westerly right-of-way of Columbus Street and the <u>True Point of Beginning</u>, said point also being the southwest corner of that tract described in dedication deed to the City of Albany recorded October 21, 1992 in Volume 617, Page 66, Deed Records of Linn County, Oregon; thence continue South 89° 42' West 50.00 feet; thence South 00° 20' West, parallel with the westerly right-of-way of Columbus Street, 170.00 feet; thence North 89° 42' East 50.00 feet to a point on the aforementioned westerly right-of-way of Columbus Street; thence North 00° 20' East 170.00 feet along said westerly right-of-way to the <u>True Point of Beginning</u>.

Containing 8500 square feet, more or less.

- 2. The permanent easement described herein grants to the City, and to its successors, assigns, authorized agents, or contractors, the perpetual right to enter upon said easement at any time that it may see fit, for construction, maintenance, evaluation and/or repair purposes.
- 3. The easement granted is in consideration of \$1.00 and in further consideration of the public improvements to be placed upon said property and the benefits grantors may obtain therefrom.
- 4. The Grantors do hereby covenant with the City that they are lawfully seized and possessed of the real property above described and that they have a good and lawful right to convey it or any part thereof and that they will forever warrant and defend the title thereto against the lawful claims of all persons whomsoever.
- 5. Upon performing any maintenance, the City shall return the site to original or better condition.
- 6. No permanent structure shall be constructed on this easement.