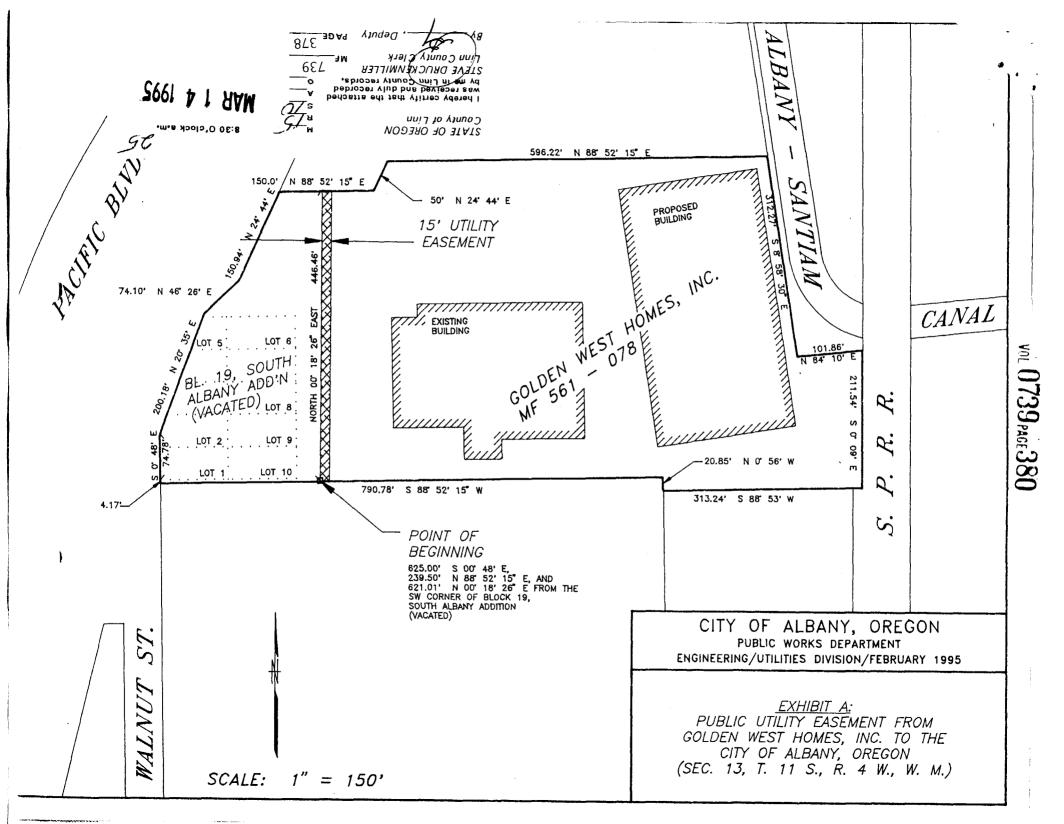

This agreement is subject to the following terms and conditions:

1. The right-of-way hereby granted consists of:

A fifteen-foot wide permanent public utility easement across that tract conveyed to Golden West Homes, Inc. by deed recorded in Volume 561, Page 078, Linn County Microfilm Deed Records, the west line of said easement being more particularly described as follows and as shown on the attached map labeled Exhibit A:

Beginning at a point which is 625.00 feet South 00° 48' East and 239.50 feet North 88° 52' 15" East and 621.01 feet North 00° 18' 26" East from the southwest corner of Block 19, Vacated, South Albany Addition to Albany in Section 13, Township 11 South, Range 4 West, Willamette Meridian, Linn County, Oregon, said point also being on the south line of said tract described in Volume 561, Page 078; and running thence North 00° 18' 26" East 446.46 feet to a point on the north line of said tract described in Volume 561, Page 078 and the terminus of the herein described west line.

Containing 0.154 acre of land, more or less.

- 2. The permanent easement described herein grants to the City, and to its successors, assigns, authorized agents, or contractors, the perpetual right to enter upon said easement at any time that it may see fit, for construction, maintenance, evaluation and/or repair purposes.
- 3. The easement granted is in consideration of \$1.00 and in further consideration of the public improvements to be placed upon said property and the benefits grantors may obtain therefrom.
- 4. The Grantors do hereby covenant with the City that they are lawfully seized and possessed of the real property above described and that they have a good and lawful right to convey it or any part thereof and that they will forever warrant and defend the title thereto against the lawful claims of all persons whomsoever.
- 5. Upon performing any maintenance, the City shall return the site to original or better condition.
- 6. No permanent structure shall be constructed on this easement.