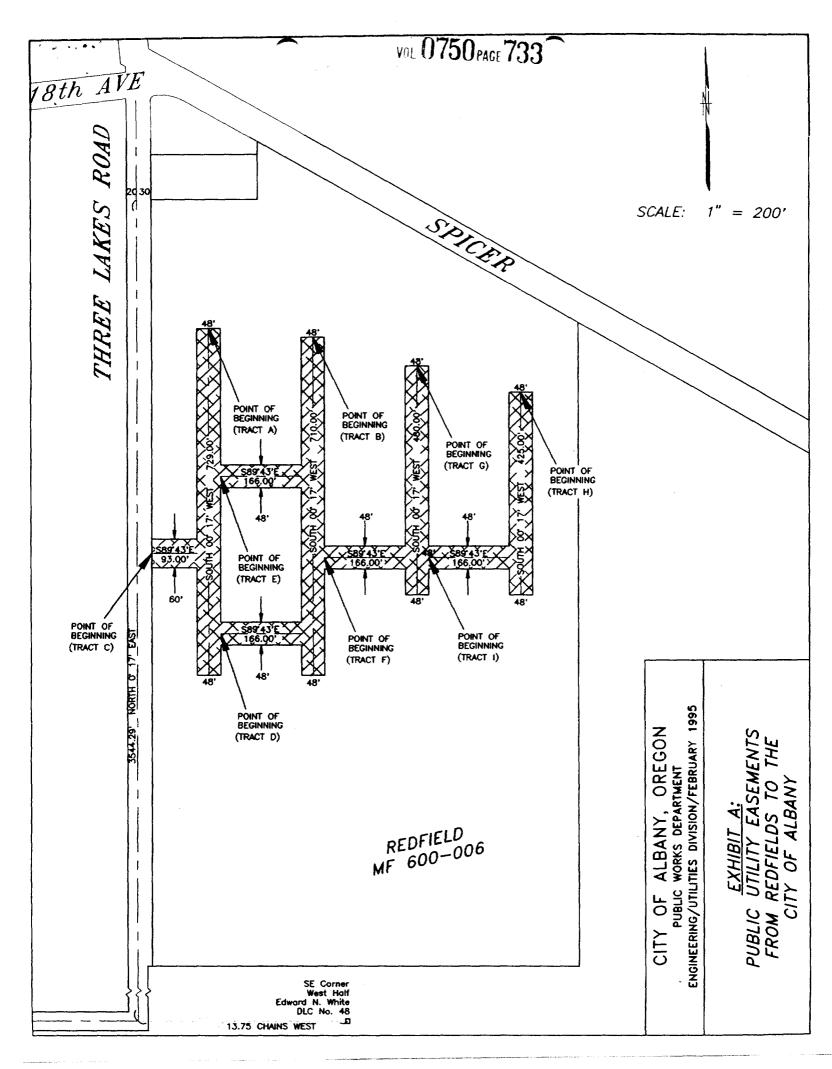

This agreement is subject to the following terms and conditions:

1. The right-of-way hereby granted consists of:

Permanent public utility easements across portions of that tract conveyed to Gary Redfield and Jodi Redfield, husband and wife as tenants by the entirety as to an undivided 3/4 percent interest, and Gordon Redfield and Edith Redfield, husband and wife as tenants by the entirety as to an undivided 1/4 percent interest, by deed recorded in Volume 600, Page 006, Linn County Microfilm Deed Records, the centerlines being more particularly described as follows and as shown on the attached map labeled Exhibit A:

TRACT A: Beginning at a point being 13.75 chains West and 3274.29 feet North 00° 17' East and 147.00 feet South 89° 43' 00" East from the southeast corner of the west half of the Edward N. White Donation Land Claim No. 48, located within the southeast quarter of Section 9, Township 11 South, Range 3 West, Willamette Meridian, Linn County, Oregon; and running thence South 00° 17' West 729.00 feet, said line being the centerline of a 48.00 foot wide easement.

Containing 0.803 acre of land, more or less.

<u>TRACT B:</u> Beginning at a point being 13.75 chains West and 3255.29 feet North  $00^{\circ}$  17' East and 361.00 feet South 89° 43' 00" East from the southeast corner of the west half of the Edward N. White Donation Land Claim No. 48, said Section, Township, and Range; and running thence South  $00^{\circ}$  17' West 710.00 feet, said line being the centerline of a 48.00 foot wide easement.

Containing 0.782 acre of land, more or less.

TRACT C: Beginning at a point being 13.75 chains West and 2801.29 feet North 00° 17' East and 30.00 feet South 89° 43' 00" East from the southeast corner of the west half of the Edward N. White Donation Land Claim No. 48, said Section, Township, and Range; and running thence South 89° 43' 00" East 93.00 feet, said line being the centerline of a 60.00 foot wide easement.

Containing 0.128 acre of land, more or less.

TRACT D: Beginning at a point being 13.75 chains West and 2633.29 feet North 00° 17' East and 171.00 feet South 89° 43' 00" East from the southeast corner of the west half of the Edward N. White Donation Land Claim No. 48, said Section, Township, and Range; and running thence South 89° 43' 00" East 166.00 feet, said line being the centerline of a 48.00 foot wide easement.

Containing 0.183 acre of land, more or less.

<u>TRACT E:</u> Beginning at a point being 13.75 chains West and 2963.29 feet North 00° 17' East and 171.00 feet South 89° 43' 00" East from the southeast corner of the west half of the Edward N. White Donation Land Claim No. 48, said Section, Township, and Range; and running thence South 89° 43' 00" East 166.00 feet, said line being the centerline of a 48.00 foot wide easement.

Containing 0.183 acre of land, more or less.

۰.

<u>TRACT F:</u> Beginning at a point being 13.75 chains West and 2792.29 feet North 00° 17' East and 385.00 feet South 89° 43' 00" East from the southeast corner of the west half of the Edward N. White Donation Land Claim No. 48, said Section, Township, and Range; and running thence South 89° 43' 00" East 166.00 feet, said line being the centerline of a 48.00 foot wide easement.

Containing 0.183 acre of land, more or less.

<u>TRACT G:</u> Beginning at a point being 13.75 chains West and 3194.29 feet North 00° 17' East and 575.00 feet South 89° 43' 00" East from the southeast corner of the west half of the Edward N. White Donation Land Claim No. 48, located within the southeast quarter of Section 9, Township 11 South, Range 3 West, Willamette Meridian, Linn County, Oregon; and running thence South 00° 17' West 480.00 feet, said line being the centerline of a 48.00 foot wide easement.

Containing 0.529 acre of land, more or less.

<u>TRACT H:</u> Beginning at a point being 13.75 chains West and 3139.29 feet North 00° 17' East and 789.00 feet South 89° 43' 00" East from the southeast corner of the west half of the Edward N. White Donation Land Claim No. 48, located within the southeast quarter of Section 9, Township 11 South, Range 3 West, Willamette Meridian, Linn County, Oregon; and running thence South 00° 17' West 425.00 feet, said line being the centerline of a 48.00 foot wide easement.

Containing 0.468 acre of land, more or less.

TRACT I: Beginning at a point being 13.75 chains West and 2792.29 feet North 00° 17' East and 599.00 feet South 89° 43' 00" East from the southeast corner of the west half of the Edward N. White Donation Land Claim No. 48, said Section, Township, and Range; and running thence South 89° 43' 00" East 166.00 feet, said line being the centerline of a 48.00 foot wide easement.

Containing 0.183 acre of land, more or less.

- 2. The permanent easement described herein grants to the City, and to its successors, assigns, authorized agents, or contractors, the perpetual right to enter upon said easement at any time that it may see fit, for construction, maintenance, evaluation and/or repair purposes.
- 3. The easement granted is in consideration of \$1.00 and in further consideration of the public improvements to be placed upon said property and the benefits grantors may obtain therefrom.
- 4. The Grantors do hereby covenant with the City that they are lawfully seized and possessed of the real property above described and that they have a good and lawful right to convey it or any part thereof and that they will forever warrant and defend the title thereto against the lawful claims of all persons whomsoever.
- 5. Upon performing any maintenance, the City shall return the site to original or better condition.
- 6. No permanent structure shall be constructed on this easement.