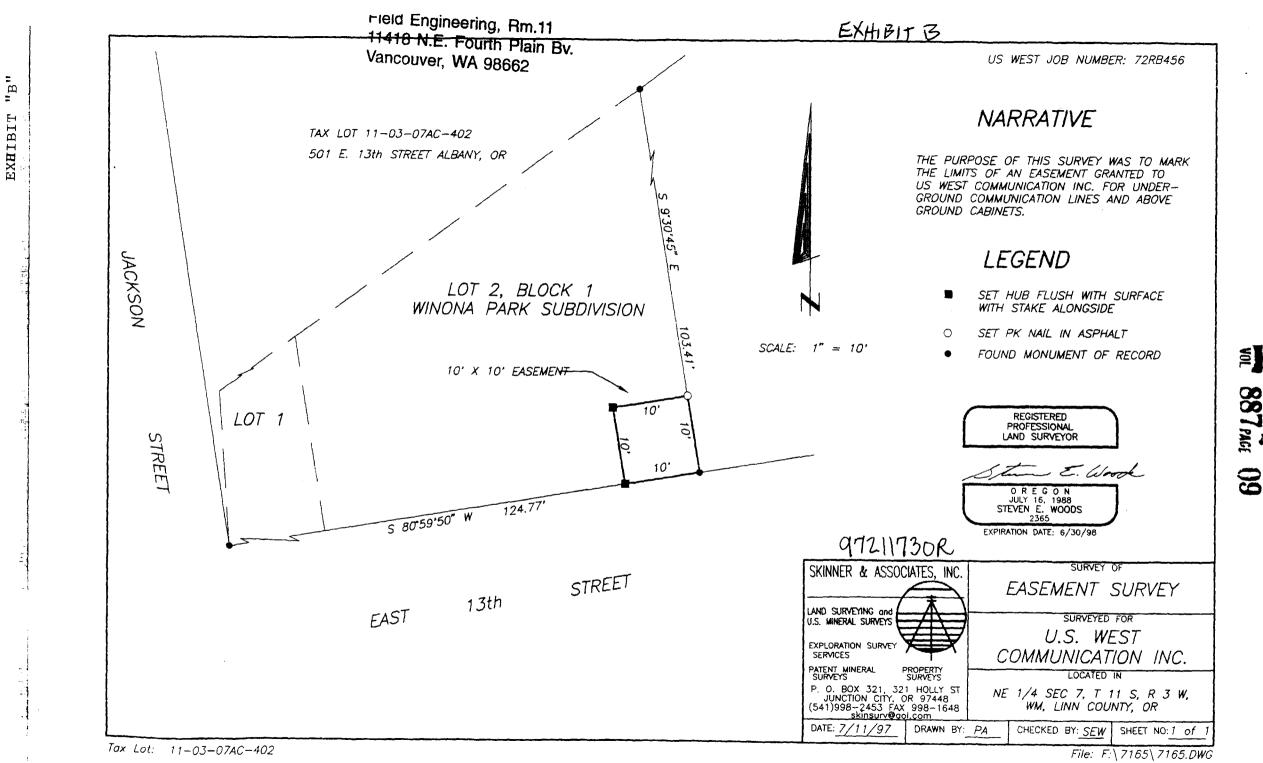

EXHIBIT "A"

Field Engineering, Rm.11 11418 N.E. Fourth Plain Bv. Vancouver, WA 98662

## UTILITY EASEMENT

VOL 887 PAGE 08

412 112

A parcel of land located in Lot 2, Block 1 of WINONA PARK as platted and recorded in Linn County Oregon Plat records, and being a portion of that parcel as described on Deed Volume 454, Page 292, Linn County Oregon Deed Records, more particularly described as follows:

Beginning at a 1/2" iron rod marking the southeast corner of said Lot 2, Block 1 of WINONA PARK; thence South 80° 59' 50" West, along the south line of said Lot 2, 10.00 feet; thence leaving said south line North 9° 30' 45" West, parallel with the east line of said Lot 2, 10.00 feet; thence North 80° 59' 50" East parallel with the south line of said Lot 2, 10.00 feet to the east line of said Lot 2; thence South 9° 30' 45" East, along said east line, 10.00 feet to the point of beginning, all in Linn County Oregon.

97211730R 72RB456

F:\7165\7165DES

Resolution No. 3822

Recorded Document Recorder File No. 3046