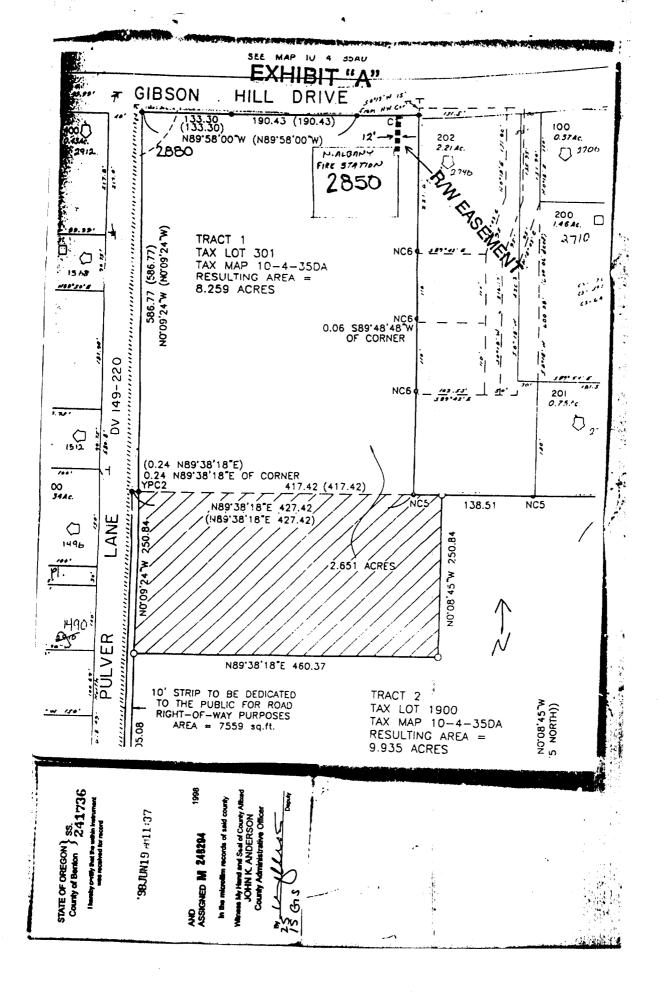

A PORTION OF LAND LOCATED IN THE SOUTHWEST ½ OF THE NORTHEAST ½ OF THE NORTHEAST ½ OF SECTION 35, TOWNSHIP 10 SOUTH, RANGE 4 WEST OF THE WILLAMETTE MERIDIAN.

The location and course of said easement and right-of-way are approximately as shown on the sketch attached as Exhibit(s) "A" and by this reference made a part hereof.