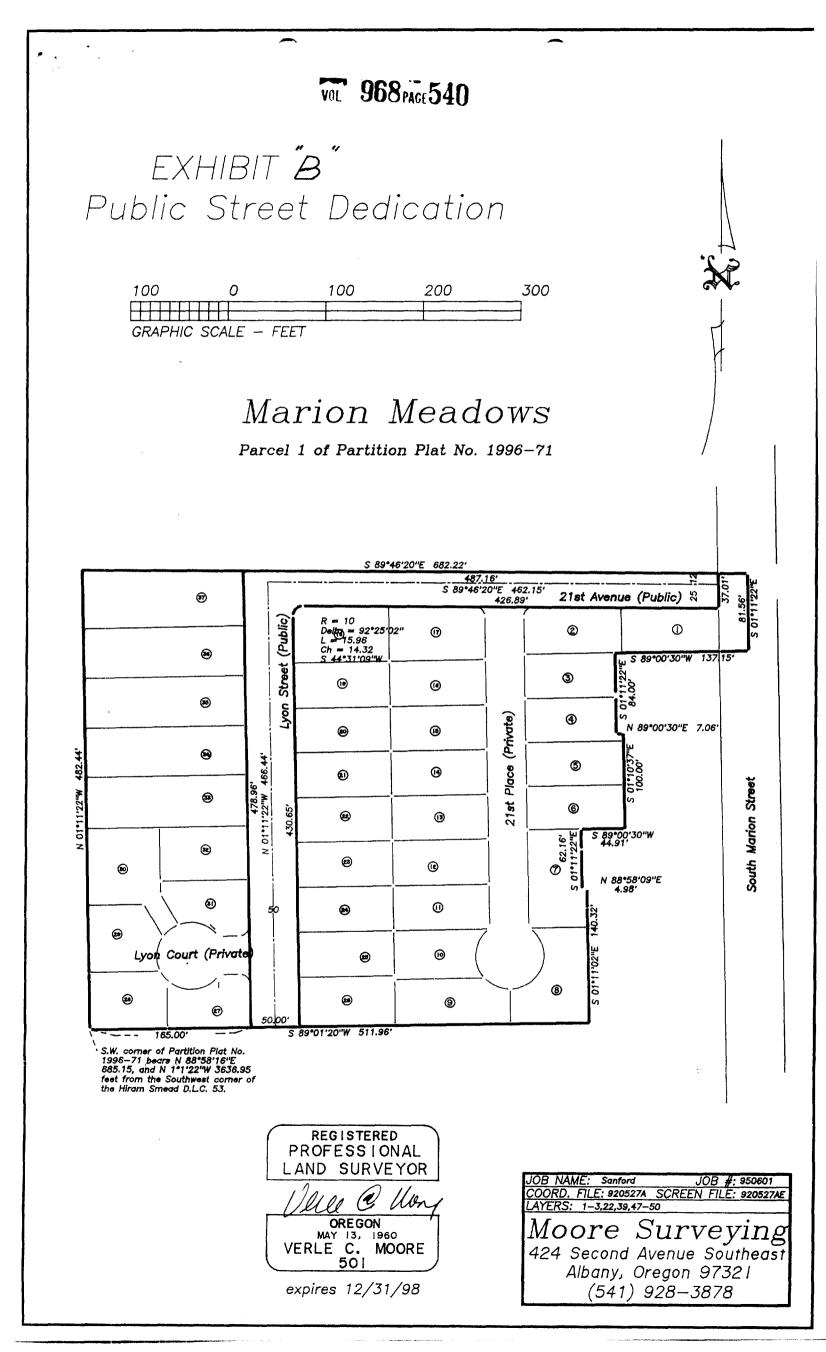

### Exhibit "A"

c:\sudata\920527ah.des

Section 18, T.11 S..R.3 W. W.B.& M. Description for Casey Sanford

Road Dedication Description

a dedication to the public for the purpose of installing and maintaining a roadway described as follows: Beginning at a point on the south line of Partition Plat Number 1996-71, a Supplemental Plat of a portion of Parcel 2 of Partition Plat No. 1995-34, Linn County, Oregon, which point is 165 feet North 89^01'20" East of the southwest corner of said Partition Plat, which southwest corner of said Plat is 685.15 feet North 88^58'16" East and 3636.93 feet North 1^11'22" West of the Southwest corner of the Hiram N. Smead Donation Land Claim No. 52, Township 11 South, Range 3 West of the Willamette Base and Meridian, Linn County, Oregon: thence North 0^11'22" West 178.96 feet to the north line of said Partition Plat; thence North South 89^46'20" East 487.16 feet to the west right of way line of South Marion Street; thence South 0^01'22" East along the east right of way line of said Marion Street 37.61 feet: thence North  $89^{46'}20$ " West 426.89 feet: thence on a 10 foot radius curve left 15.96 feet, the long chord of which bears South 54^31'00" West 14.32 feet; thence South 1'11'22" East 430.65 feet to the south line of said Partition Plat; thence South 89^01'20" West 50 feet to the point of beginning.