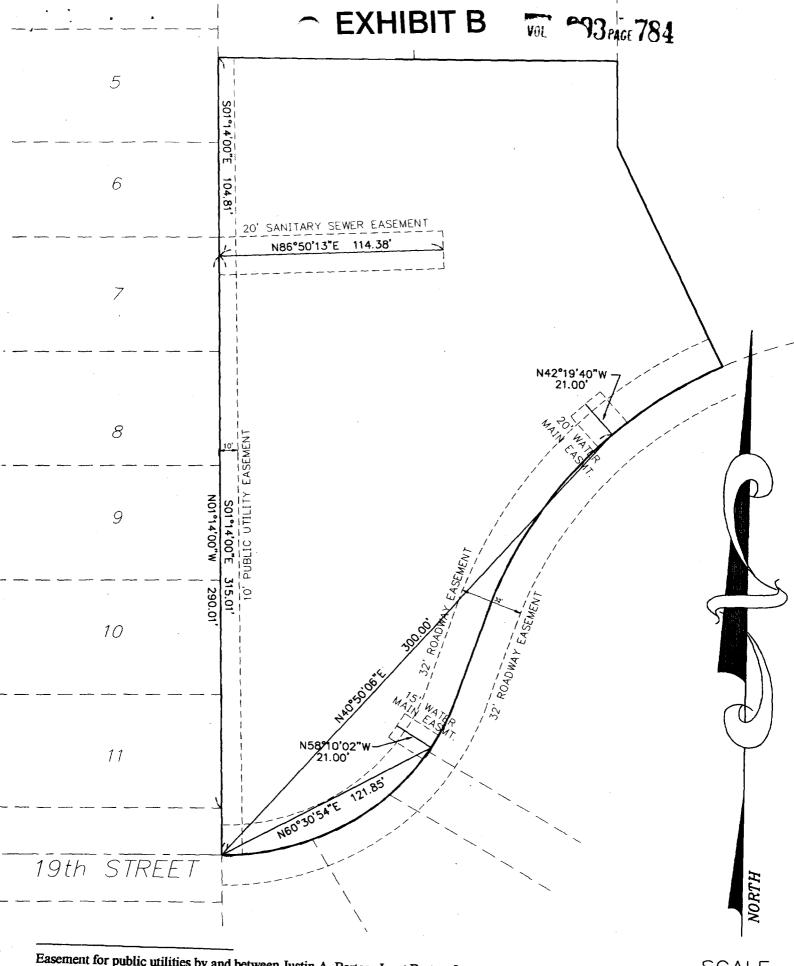

### **Domestic Water Easement**

A 20 foot wide Domestic Water Easement, centered on the following described centerline:

Beginning at a point that is South 01°14'00" East 25.00 feet and North 40°50'06" East 300.00 feet from the Southeast corner of Lot 11 of the Birky and Beam Addition to Hollywood Acres, as said Plat is recorded in the Linn County Book of Town Plats in Volume 8, Page 39; thence running North 42°19'40" West 21.00 feet to its terminus.

## **Sanitary Sewer Easement**

A 20 foot wide Sanitary Sewer Easement, centered on the following described centerline:

Beginning at a point on the East line of the Birky and Beam Addition to Hollywood Acres, as said Plat is recorded in the Linn County Book of Town Plats in Volume 8, Page 39, said point being North 01°11'34" West 50.41 feet from the Southeast corner of Lot 7 of said Birky and Beam Addition; thence running North 86°50'13" East 114.38 feet to it point of terminus.

## **Domestic Water Easement**

A 15 foot wide Domestic Water Easement, centered on the following described centerline:

Beginning at a point that is South 01°14'00" East 25.00 feet and North 60°30'54" East 121.85 feet from the Southeast corner of Lot 11 of the Birky and Beam Addition to Hollywood Acres, as said Plat is recorded in the Linn County Book of Town Plats in Volume 8, Page 39; thence running North 58°10'02" West 21.00 feet to its terminus.