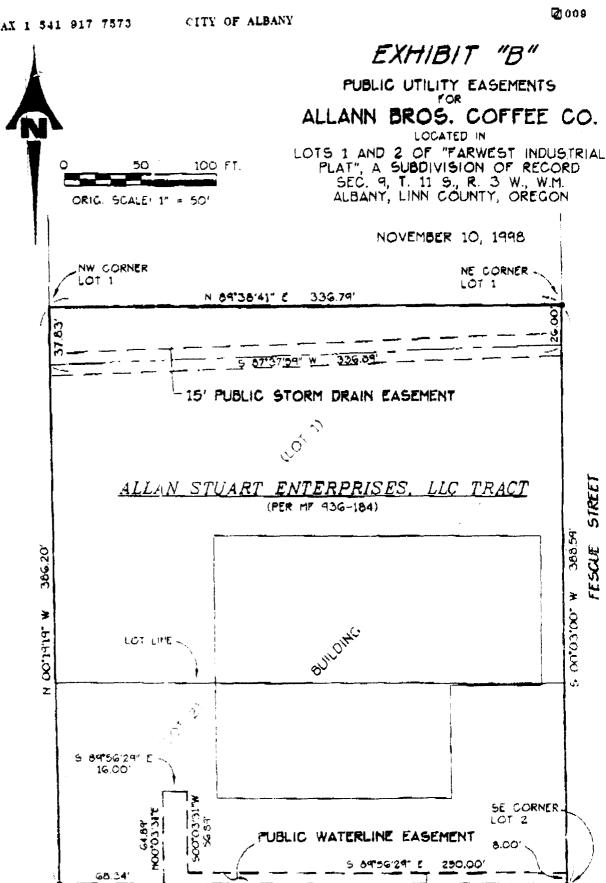

### EXHIBIT "A"

#### Public Storm Drain Easement

A 15.00 foot wide easement for public storm drain purposes located in Lot 1 of "FARWEST INDUSTRIAL PLAT", a subdivision of record in Linn County, Oregon, the centerline of which is more particularly described as follows:

Beginning at a point on the east line of said Lot 1 which is South 00°03'00" West 26.00 feet from the northeast corner of said Lot 1; thence South 87°37'59" West 336.89 feet to a point on the west line of said Lot 1, which point being the end of the herein described easement and also being South 00°19'19" East 37.83 feet from the northwest corner of said Lot 1. The east and west lines of said lot being the east and west termini, respectively, of herein described easement.

## Public Waterline Easement

An easement for public waterline purposes located in Lot 2 of "FARWEST INDUSTRIAL PLAT", a subdivision of record in Linn County, Oregon, said easement being more particularly described as follows:

Beginning at the southeast corner of said Lot 2; thence North 89°56'29" West, along the south line of said Lot 2, a distance of 266.00 feet; thence North 00°03'31" East 64.89 feet; thence South 89°56'29" East 16.00 feet; thence South 00°03'31" West 56.89 feet to a point that is 8.00 feet northerly, when measured perpendicularly, from the said south line of Lot 2; thence South 89°56'29" East, parallel with said south line, 250.00 feet to the east line of said Lot 2; thence South 00°03'00" West 8.00 feet to the Point of Beginning.

November 10, 1998 LOT 1 & 2 EXHIBIT "A" (98-118) JRB:nm File: nm/legal/98-118 exh a doc REGISTERED
PROFESSIONAL
LAND SURVEYOR

OREGON
JACK R. BURRELL
1630

EXPIRATION DATE: 12/31/99

11/12/98 THU 12:09 FAX 1 541 917 7573 CITY OF ALBANY