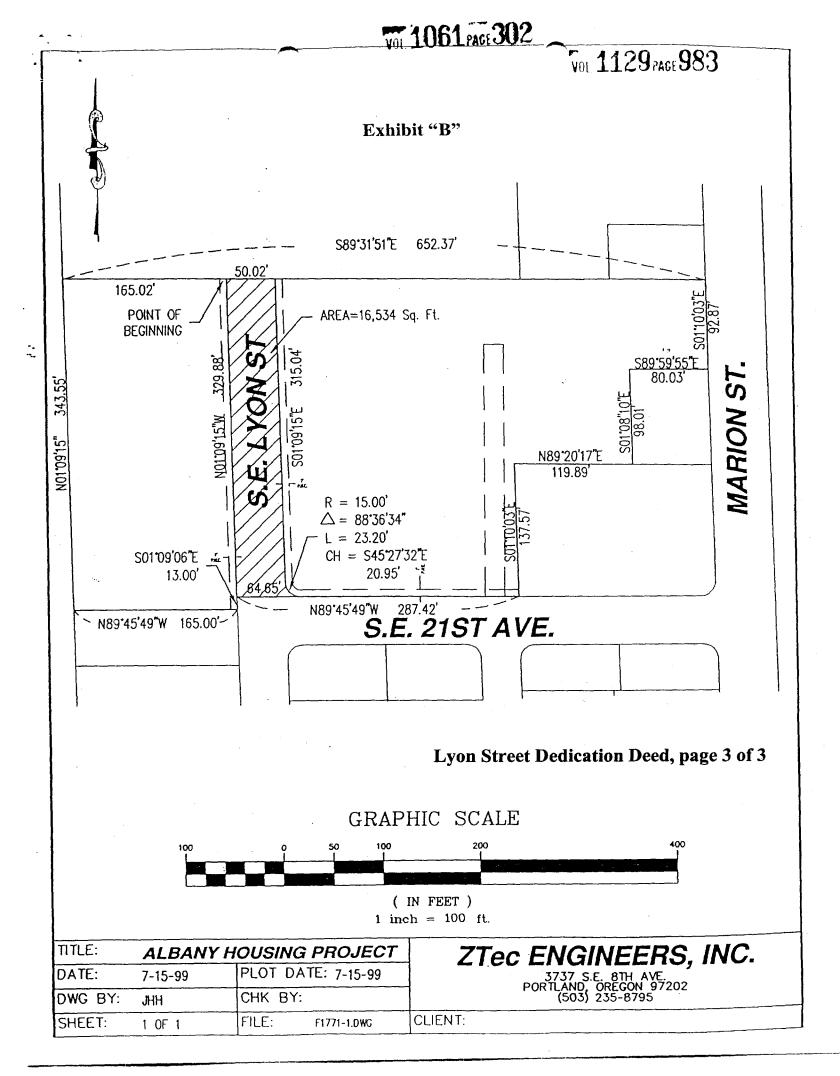

## Exhibit "A"

A parcel of land located in the Hiram N. Smead Donation Land Claim No. 53 in Township 11 South, Range 3 West of the Willamette Meridian in the city of Albany, Linn County, Oregon. Said parcel of land being a part of that parcel of land conveyed to Albany Partnership for Housing and Community Development, an Oregon nonprofit corporation, and recorded on October 23, 1998 in Book 982, Page 848, Linn County deed records.

Beginning at a point on the northerly line of said Albany Partnership property at a point that is south 89°31'51" East along said Northerly line a distance of 165.02 feet from the Northwest corner of said property; thence South 89°31'51" East along the Northerly line of said property, a distance of 50.02 feet; thence South 01°09'15" East, parallel with the westerly line of said property a distance of 315.04 feet to a point of curve; thence along a 15.00 foot radius curve to the left, through a central angle of 88°36'34" an arc distance of 23.20 feet (the long chord of said curve bears South 45°27'32" East a distance of 20.95 feet) to a point on the Northerly right-of-way line of Southeast 21st Avenue; thence North 89°45'49" West along said Northerly right-of-way line a distance of 64.65 feet; thence North 01°09'15" West parallel with the westerly line of said Albany Partnership property a distance of 329.88 feet to the point of beginning.

Said parcel of land contains an area of 16,534 sq. ft. more or less.

```
30
STATE OF OREGON
County of Linn
I hereby certify that the attached was received and duly recorded by me in Linn County records.