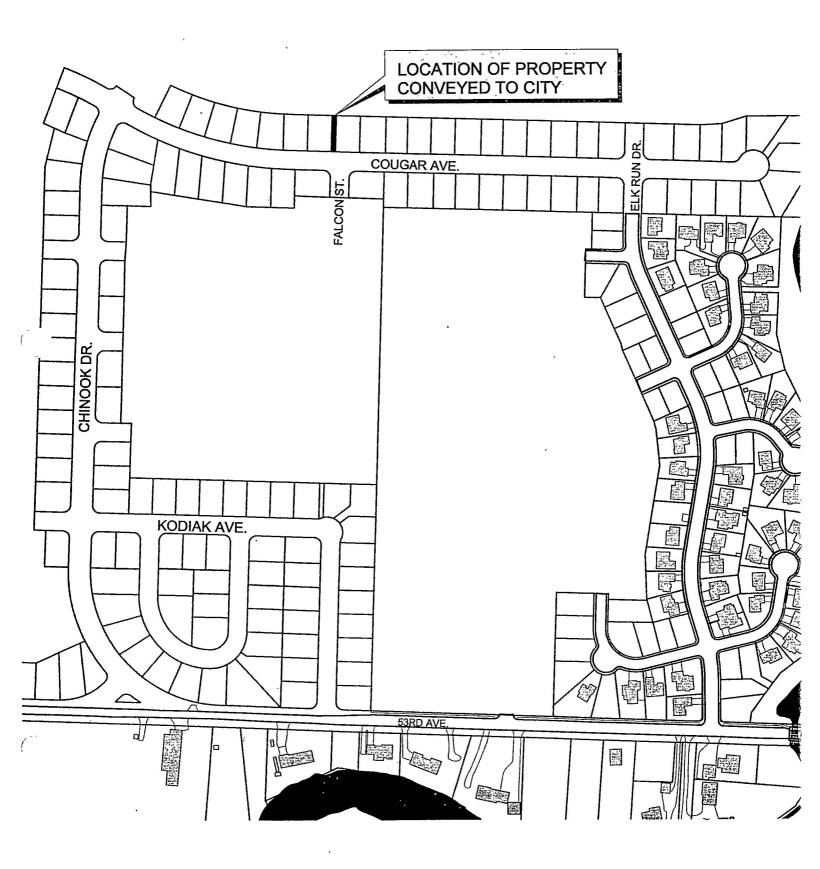

# **Vicinity Map**

N

1

Oak Creek Park, LLC Tract D of Spring Meadow - First Addition Bargain and Sale Deed to City of Albany

Resolution No. 4363

Recorded Document Recorder File No. 3685