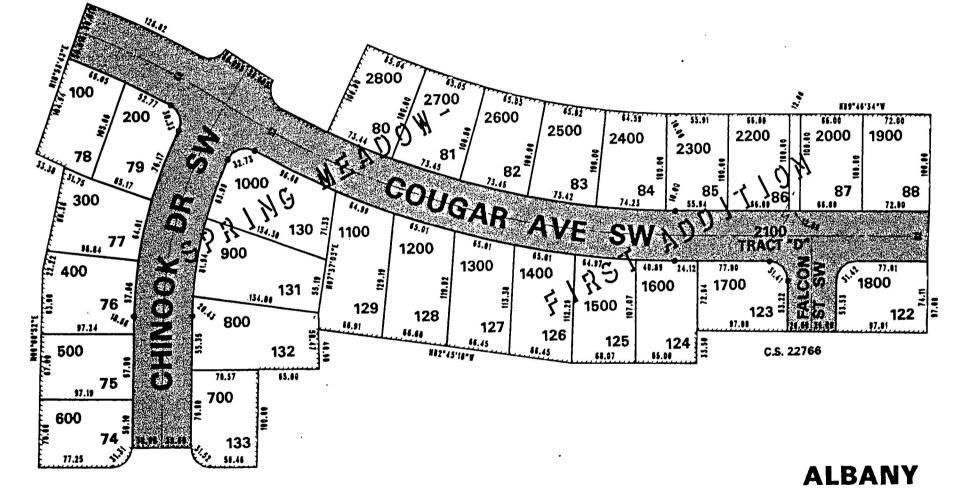

### A RESOLUTION ACCEPTING THE FOLLOWING BARGAIN AND SALE DEED:

Grantor

Purpose

Oak Creek Park, LLC

Deed to satisfy conditions of final plat for Spring Meadow - First Addition, as described in the attached document, shown in the attached Linn County Assessor's map and located in the attached Vicinity Map.

Tract D of Spring Meadow - First Addition, a subdivision of record in Linn County, Oregon.

\*To satisfy conditions of final plat for Spring Meadow - First Addition

(IF SPACE INSUFFICIENT, CONTINUE DESCRIPTION ON REVERSE)