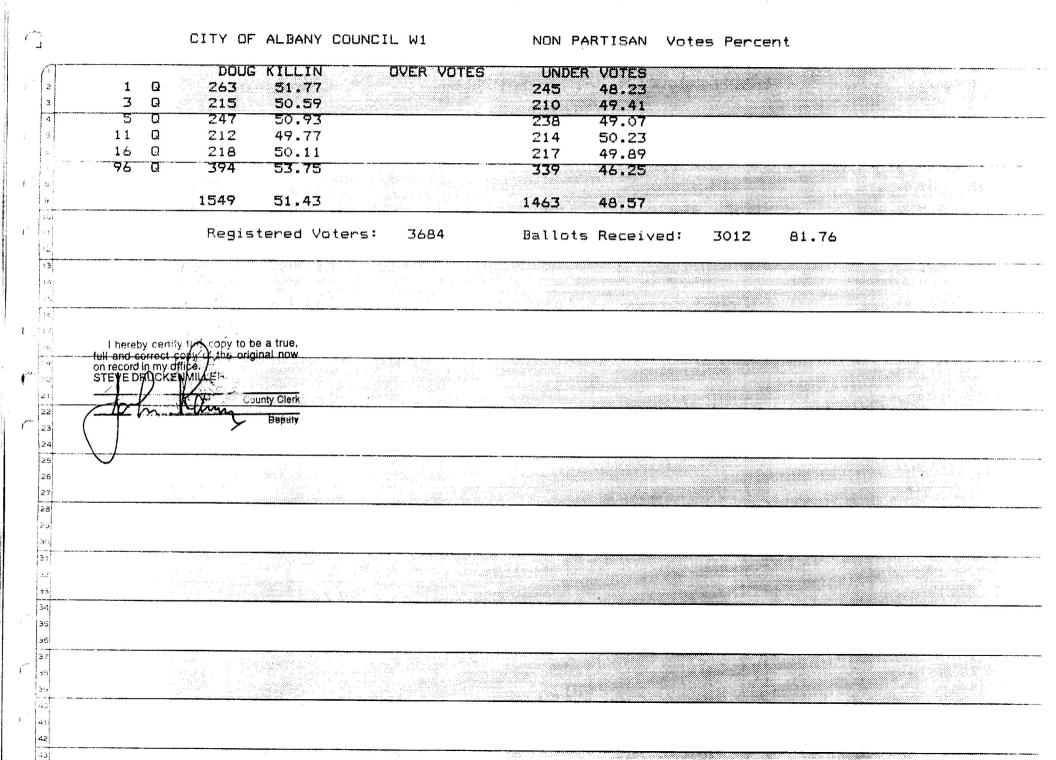

## TOTAL CERTIFIED

| Mayor:     | Two-year term beginning Januar                                | ry 1, 2001, and o | ending December 31 | , 2002.        |         |
|------------|---------------------------------------------------------------|-------------------|--------------------|----------------|---------|
|            |                                                               | Linn County       | Benton County      | Total Votes    | 3       |
|            | Charles (Chuck) McLaran<br>R. David Boyle                     | 6,186<br>4,080    | 1,506<br>733       | 7,692<br>4,813 | Elected |
| Councilor: | Four-year term beginning Janua                                | ry 1, 2001, and   | ending December 31 | , 2004.        |         |
|            | <u>Ward I</u><br>Doug Killin                                  | 1,549             | 1,597              | 3,146          | Elected |
|            | <u>Ward II</u><br>Sharon Konopa<br>Jon Killinger              | 1,826<br>1,509    |                    | 1,826<br>1,509 | Elected |
|            | <u>Ward III</u><br>James (Jim) Linhart<br>Johnnie L. Pershall | 2,935<br>879      |                    | 2,935<br>879   | Elected |