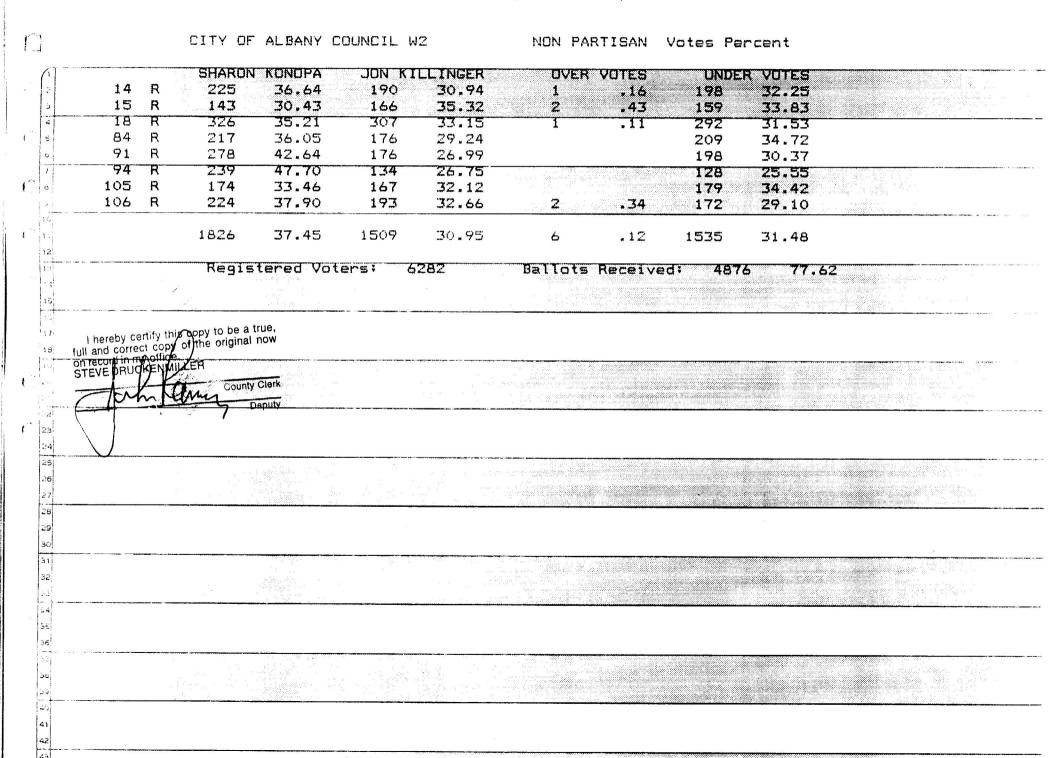

## TOTAL CERTIFIED

| Mayor:     | Two-year term beginning Januar                                | ry 1, 2001, and o | ending December 31 | , 2002.        |         |
|------------|---------------------------------------------------------------|-------------------|--------------------|----------------|---------|
|            |                                                               | Linn County       | Benton County      | Total Votes    | 3       |
|            | Charles (Chuck) McLaran<br>R. David Boyle                     | 6,186<br>4,080    | 1,506<br>733       | 7,692<br>4,813 | Elected |
| Councilor: | Four-year term beginning Janua                                | ry 1, 2001, and   | ending December 31 | , 2004.        |         |
|            | <u>Ward I</u><br>Doug Killin                                  | 1,549             | 1,597              | 3,146          | Elected |
|            | <u>Ward II</u><br>Sharon Konopa<br>Jon Killinger              | 1,826<br>1,509    |                    | 1,826<br>1,509 | Elected |
|            | <u>Ward III</u><br>James (Jim) Linhart<br>Johnnie L. Pershall | 2,935<br>879      |                    | 2,935<br>879   | Elected |