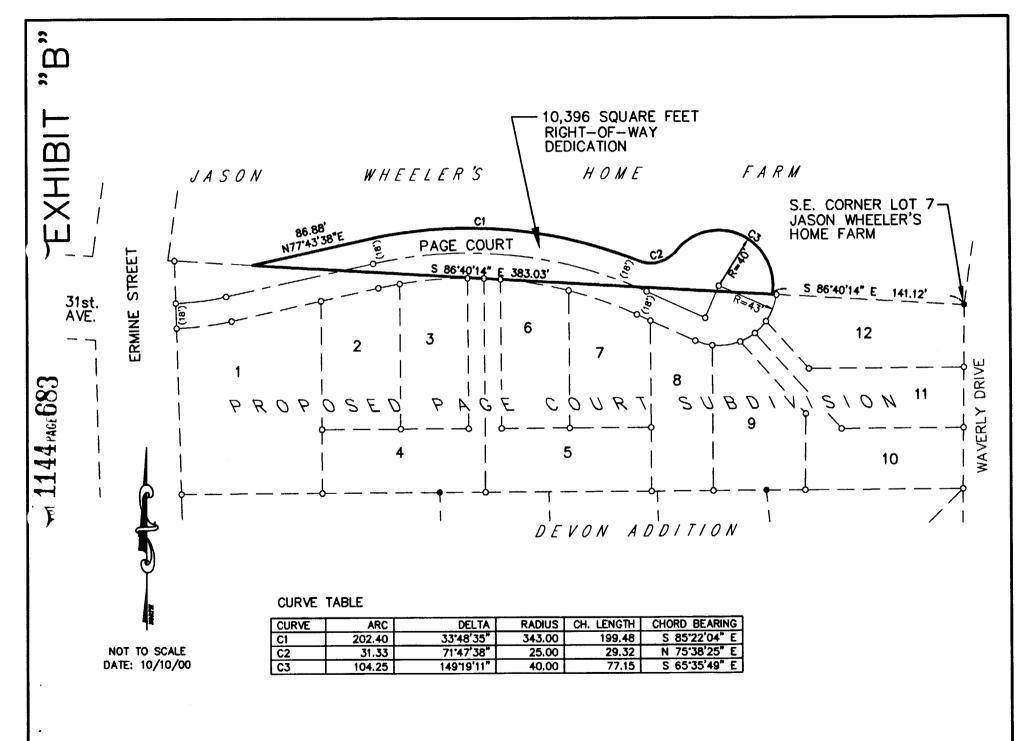

# EXHIBIT "A"

Description of Page Court Right-of-way Dedication in Park

Commencing at the southeast corner of Lot 7, Jason Wheeler's Home Farm as recorded in County Survey number 1107-A in the Linn County Survey Records; thence N86°40'14"W along the south line of Jason Wheeler's Home Farm, a distance of 141.12 feet to the Point of Beginning;

thence N86°40'14"W along the said south line of Jason Wheeler's Home Farm, a distance of 383.03 feet to a point;

thence N77°43'38"E, a distance of 86.88 feet to a point;

thence Southeasterly, along the arc of a 343.00 feet radius curve right, (the chord of which bears South 85°22'04" East 199.48 feet), an arc distance of 202.40 feet to a point;

thence Northeasterly, along the arc of a 25.00 feet radius curve left, (the chord of which bears North 75°38'25" East 29.32 feet), an arc distance of 31.33 feet to a point; thence Southeasterly, along the arc of a 40.00 feet radius curve right, (the chord of which bears South 65°35'49" East 77.15 feet), an arc distance of 104.25 feet to the Point of Beginning.

The above described parcel contains 10,396 square feet of land.

All being in the Southeast Quarter of Section 17, Township 11 South, Range 3 West, Willamette Meridian, City of Albany, Linn County, Oregon.