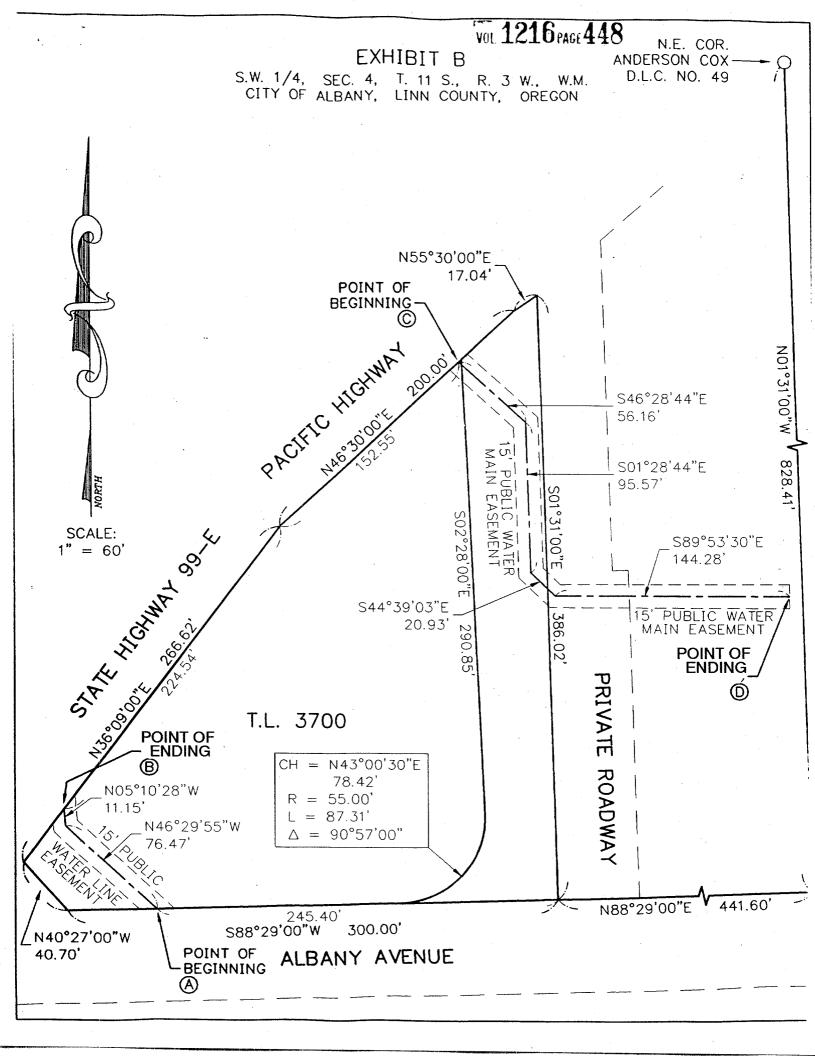

#### **EXHIBIT A**

#### 15 foot Public Water Line Easements as shown on Exhibit B

Commencing at the Northeast corner of the Anderson Cox Donation Land Claim number 49, in Section 4, Township 11 South, Range 3 West, Willamette Meridian, City of Albany, Linn County, Oregon; thence South 1°31'00" East a distance of 828.41 feet to a point; thence South 88°29'00" West, along the northerly right of way of Albany Avenue, a distance of 687.00 feet to the Point of Beginning of the centerline of a 15 feet wide Public Water Line Easement hereinafter referred to as Point A, being 7.50 feet on either side of the following described centerline;

thence North 46°29'55" West a distance of 76.47 feet to a point;

thence continuing North 5°10'28" West a distance of 11.15 feet to the Point of Ending on the easterly right of way of Pacific Highway (State Highway 99-E) hereinafter referred to as Point B.

Also a 15 feet wide Public Water Line Easement, being 7.50 feet on either side of the following described centerline; Commencing at the aforementioned Point B;

thence North 36°09'00" East, along the easterly right of way of Pacific Highway (State Highway 99-E), a distance of 224.54 feet to a point; thence North 46°30'00" East, along the easterly right of way of said Pacific Highway, a distance of 152.55 feet to the Point of Beginning of the centerline of a 15 feet wide Public Water Line Easement hereinafter referred to as Point C, being 7.50 feet on either side of the following described centerline;

thence South 46°28'44" East a distance of 56.16 feet to a point;

thence South 01°28'44" East a distance of 95.57 feet to a point;

thence South 44°39'03" East a distance of 20.93 feet to a point;

thence South 89°53'30" East a distance of 144.28 feet to the Point of Ending of said centerline hereinafter referred to as point D

The sidelines of said easements are to be lengthened or shortened so as to intersect at all angle points and to terminate on the easterly right of way of said Pacific Highway at points B and C, and the northerly right of way of Albany Avenue at point A, and be perpendicular to the centerline at point D. All being in the Southwest Quarter of Section 4, Township 11 South, Range 3 West of the Willamette Meridian, City of Albany, Linn County, Oregon.