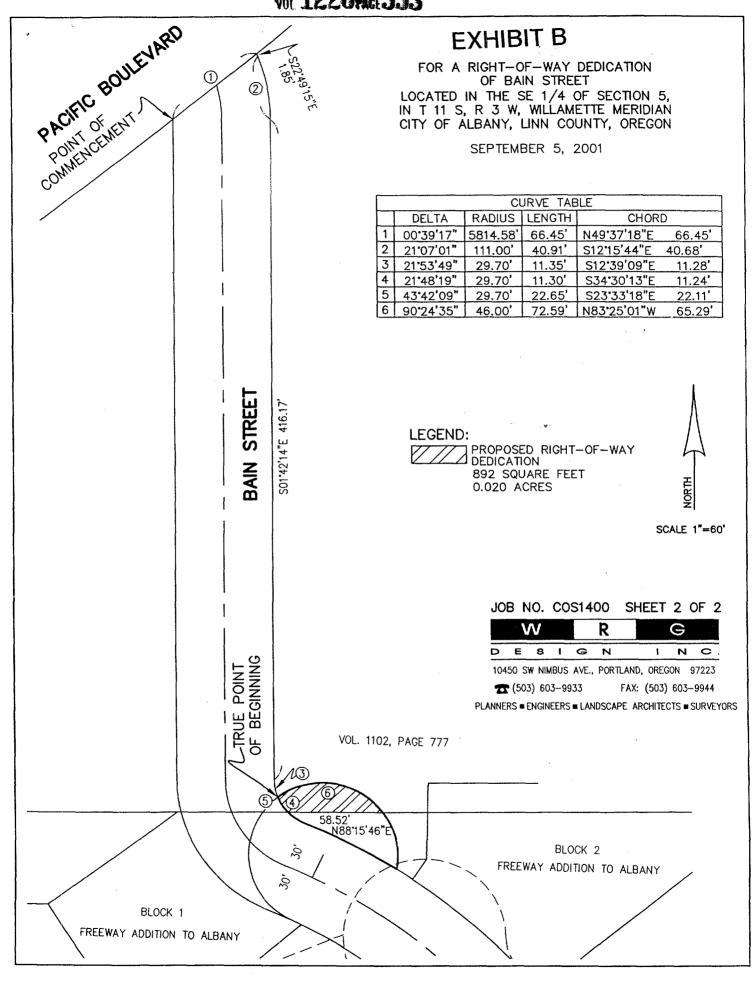

## **EXHIBIT A**

COSTCO ALBANY, OREGON RIGHT-OF-WAY DEDICATION JOB NO. COS1400 SEPTEMBER 5, 2001 SHEET 1 OF 2

#### LEGAL DESCRIPTION:

A PARCEL OF LAND BEING A PORTION OF THAT TRACT OF LAND DESCRIBED IN DEED TO COASTAL FARM REAL ESTATE, INC., AN OREGON CORPORATION IN DEED VOLUME BOOK 1102, PAGE 777, LINN COUNTY DEED RECORDS AND SITUATED IN THE SOUTHEAST QUARTER OF SECTION 5 IN TOWNSHIP 11 SOUTH, RANGE 3 WEST, WILLAMETTE MERIDIAN AND LOCATED IN THE CITY OF ALBANY, LINN COUNTY, OREGCN; THE PARCEL OF LAND BEING MORE PARTICULARLY DESCRIBED AS FOLLOWS:

COMMENCING AT THE POINT OF INTERSECTION OF THE SOUTHERLY RIGHT-OF-WAY LINE OF PACIFIC HIGHWAY AND THE WESTERLY RIGHT-OF-WAY LINE OF BAIN STREET (60.00 FEET WIDE), SAID POINT BEARS NORTH 21°10'29" WEST, 463.33 FEET FROM THE NORTHEAST CORNER OF LOT 1 BLOCK 1 OF THE PLAT "FREEWAY ADDITION TO ALBANY", LINN COUNTY PLAT RECORDS: THENCE ALONG SAID SOUTHERLY RIGHT-OF-WAY LINE OF PACIFIC HIGHWAY ALONG THE ARC OF A 5814.58 FOOT RADIUS CURVE CONCAVE NORTHWESTERLY, THROUGH A CENTRAL ANGLE OF 00°39'17" (THE LONG CHORD OF WHICH BEARS NORTH 49°37'18" EAST, 66.45 FEET) AN ARC DISTANCE OF 66.45 FEET TO A POINT OF NON-TANGENCY AND THE EASTERLY RIGHT-OF-WAY LINE OF SAID BAIN STREET; THENCE ALONG SAID EASTERLY RIGHT-OF-WAY LINE SOUTH 22°49'15" EAST, 1.85 FEET TO THE BEGINNING OF A TANGENT CURVE; THENCE ALONG THE ARC OF A 111.00 FOOT RADIUS CURVE CONCAVE WESTERLY, THROUGH A CENTRAL ANGLE OF 21°07'01" (THE LONG CHORD OF WHICH BEARS SOUTH 12°15'44" EAST, 40.68 FEET) AN ARC DISTANCE OF 40.91 FEET TO A POINT OF TANGENCY; THENCE SOUTH 01°42'14" EAST, 416.17 FEET TO THE BEGINNING OF A TANGENT CURVE; THENCE ALONG THE ARC OF A 29.70 FOOT RADIUS CURVE CONCAVE EASTERLY, THROUGH A CENTRAL ANGLE OF 21°53'49" (THE LONG CHORD OF WHICH BEARS SOUTH 12°39'09" EAST, 11.28 FEET) AN ARC DISTANCE OF 11.35 FEET TO THE TRUE POINT OF BEGINNING; THENCE CONTINUING ALONG SAID EASTERLY RIGHT-OF-WAY LINE ALONG THE ARC OF A 29.70 FOOT RADIUS CURVE CONCAVE EASTERLY, THROUGH A CENTRAL ANGLE OF 21°48'19" (THE LONG CHORD OF WHICH BEARS SOUTH 34°30'13" EAST, 11.24 FEET) AN ARC DISTANCE OF 11.30 FEET TO A POINT OF NON-TANGENCY ON THE NORTHERLY LINE OF SAID LOT 1 BLOCK 1, PLAT "FREEWAY ADDITION TO ALBANY"; THENCE ALONG SAID NORTHERLY LINE NORTH 88°15'46" EAST, 58.52 FEET TO THE BEGINNING OF A NON-TANGENT CURVE; THENCE LEAVING SAID NORTHERLY LINE ALONG THE ARC OF A 46.00 FOOT RADIUS CURVE CONCAVE SOUTHERLY, THROUGH A CENTRAL ANGLE OF 90°24'35" (THE LONG CHORD OF WHICH BEARS NORTH 83°25'01" WEST, 65.29 FEET) AN ARC DISTANCE OF 72.59 FEET TO THE TRUE POINT OF BEGINNING.

CONTAINS 892 SQUARE FEET (0.020 ACRES).

REGISTERED PROFESSIONAL LAND SURVEYOR

OREGON
JUNE 30, 1997
TROY T, TETSUKA
2841

RENEWAL: 16/80/02

COSTCO WHOLESALE CORPORATION

Engineering

angles J:\AV\_PROJ\SITE\_MAP.APR