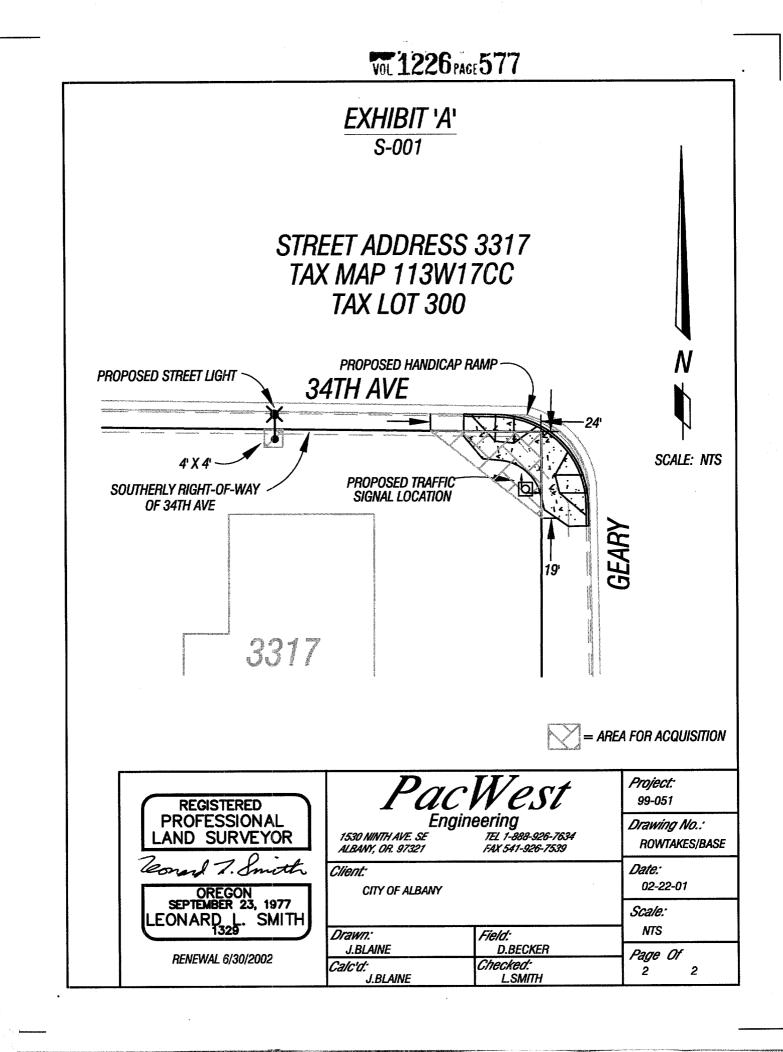

### **DEDICATION DEED TO THE CITY OF ALBANY**

S-001

A portion of that certain tract of land described in Vol 1119 Page 710 of Linn County Deed of Records, described as follows:

Beginning at the northeast corner of said tract, thence a distance of 19 feet along its east line to a point; thence to a point lying on the north line of said tract and being 24 feet from the point of beginning; thence along said north line to the point of beginning.

#### Also:

Beginning at a point on the north line of said tract that lies 56 feet from its northeast corner, thence leaving said line at right angles a distance of 4 feet; thence parallel to the north line of said tract a distance of 4 feet to a point; thence to a point on the north line of said tract that lies 60 feet from the point of beginning; thence along said north line to the point of beginning.

All lying in the SW <sup>1</sup>/<sub>4</sub> of Section 17, Township 11 South, Range 03 West, Willamette Meridian, Linn County, Oregon and containing 244 square feet, more or less.

For reference purposes, this tract of land can be seen on tax assessors map 113W17CC tax lot 300, and on the attached exhibit 'A'.