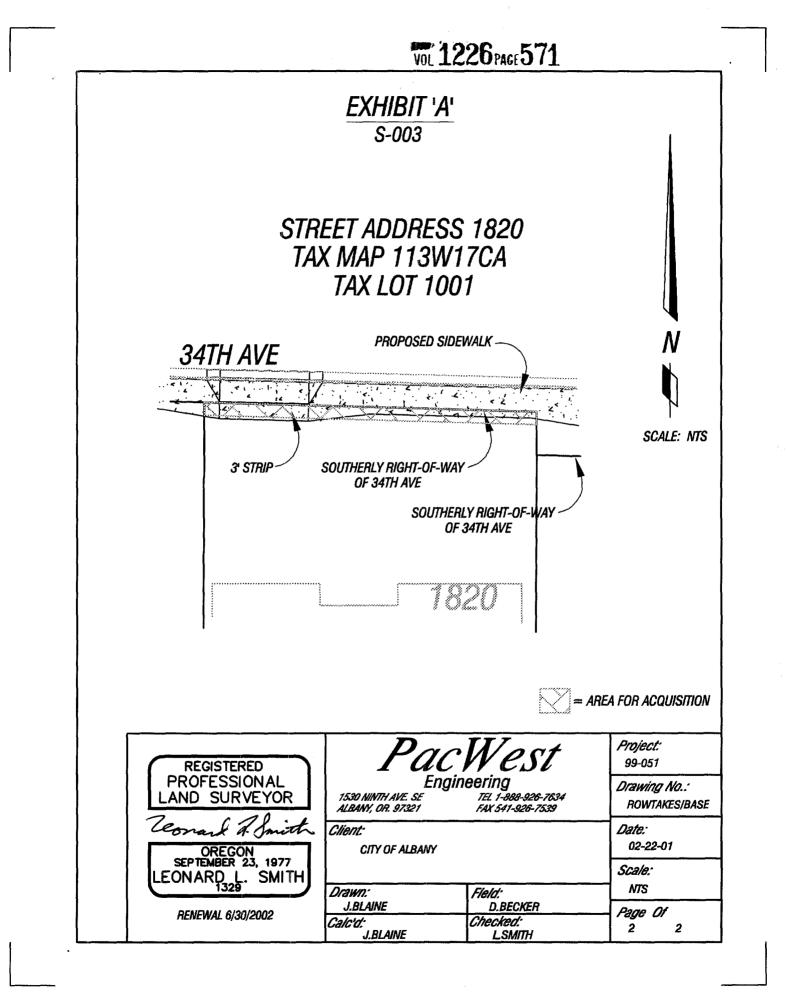

#### **DEDICATION DEED TO THE CITY OF ALBANY**

S-003

A portion of that certain tract of land described in Vol 526 Page 303 of Linn County Deed of Records, described as follows:

A strip of land whose northerly line is coincident to the southerly right-of-way of 34<sup>th</sup> Ave, said strip being 3 feet of even width along said right-of-way, All lying in the SW <sup>1</sup>/<sub>4</sub> of Section 17, Township 11 South, Range 03 West, Willamette Meridian, Linn County, Oregon and containing 225 square feet, more or less.

For reference purposes, this tract of land can be seen on tax assessors map 113W17CA tax lot 1001, and on the attached exhibit 'A'.

| REGISTERED<br>PROFESSIONAL<br>LAND SURVEYOR              |
|----------------------------------------------------------|
| Teonard J. Smith                                         |
| OREGON<br>SEPTEMBER 23, 1977<br>LEONARD L. SMITH<br>1329 |
| RENEWAL 6/30/2002                                        |