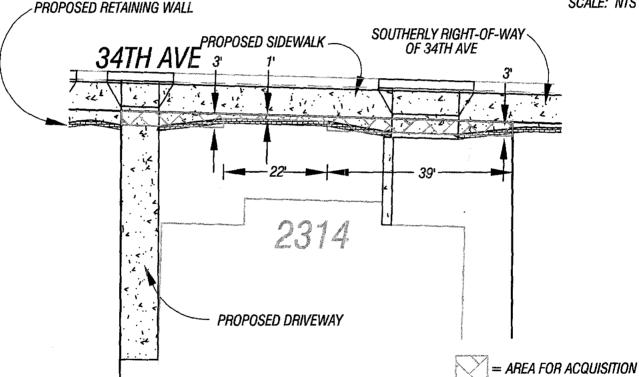

# VOL 1226 PAGE 677 DEDICATION DEED TO THE CITY OF ALBANY 8-008

A portion of that certain tract of land described in Vol 195 Page 985 of Linn County Deed of Records, described as follows:

Beginning at the Northeast corner of said tract, thence Southerly along its East line a distance of 3 feet to a point; thence Westerly, parallel to the Southerly right of way of 34<sup>th</sup> Avenue a distance of 39 feet to a point; thence Northerly, parallel to said East line a distance of 2 feet to a point; thence Westerly, parallel to said Southerly right of way a distance of 22 feet to a point; thence Southerly, parallel to said East line a distance of 2 feet to a point; thence Westerly, parallel to said Southerly right of way to a point lying on the West line of said tract, said point being 3 feet from its Northwest corner; thence Northerly, along said West line a distance of 3 feet to the Northwest corner of said tract; thence Easterly, along said Southerly right of way to the point of beginning, All lying in the SE ¼ of Section 17, Township 11 South, Range 03 West, Willamette Meridian, Linn County, Oregon and containing 204 square feet, more or less.

For reference purposes, this tract of land can be seen on tax assessors map 113W17D tax lot 505, and on the attached exhibit 'A'.

REGISTERED PROFESSIONAL LAND SURVEYOR

OREGON SEPTEMBER 23, 1977 LEONARD L. SMITH

# STREET ADDRESS 2314 **TAX MAP 113W17D TAX LOT 505**

REGISTERED **PROFESSIONAL** AND SURVEYOR

OREGON SEPTEMBER 23, 1977 SMITH

RENEWAL 6/30/2002

Engineering

1530 NINTH AVE. SE ALBANY, OR. 97321

TEL 1-888-926-7634