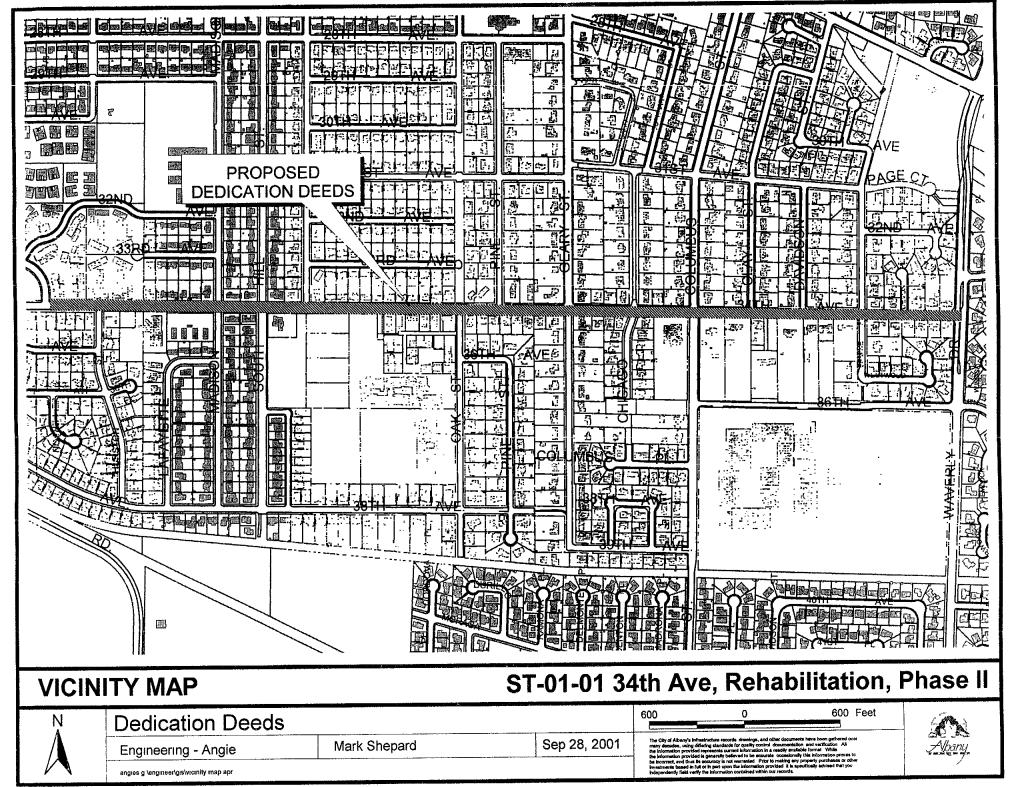

For reference purposes, this tract of land can be seen on tax assessors map 113W17D tax lot 505, and on the attached exhibit 'A'.

REGISTERED PROFESSIONAL LAND SURVEYOR

OREGON SEPTEMBER 23, 1977 LEONARD L. SMITH