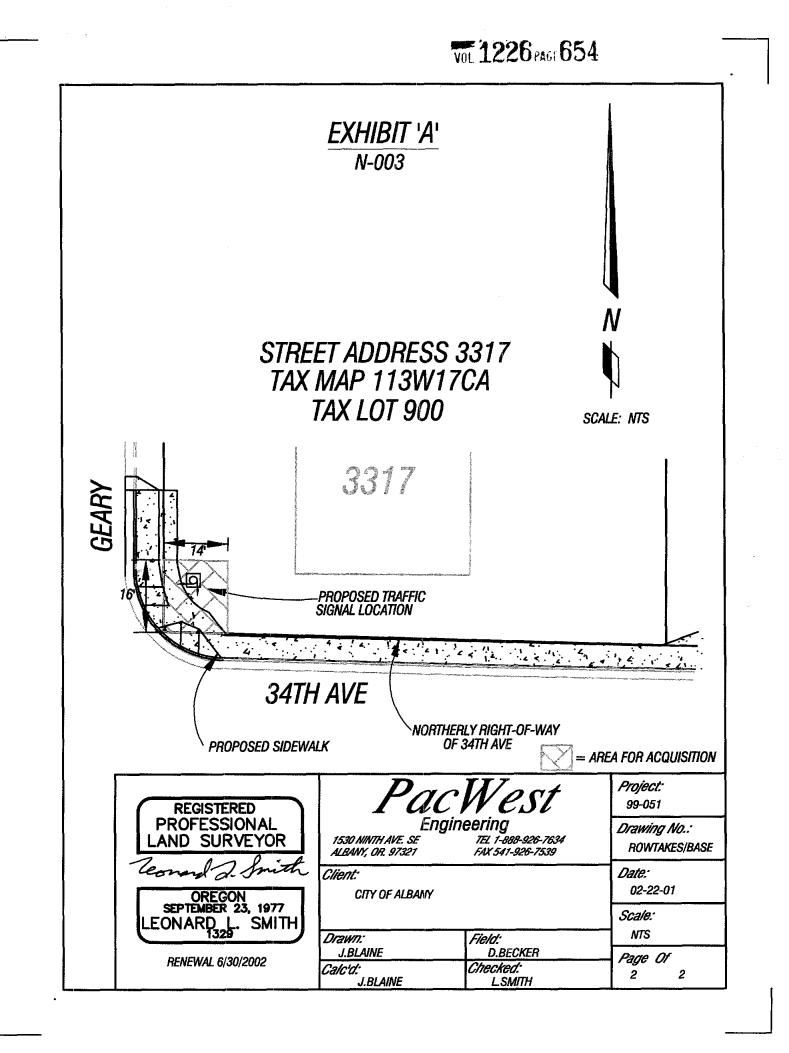

#### DEDICATION DEED TO THE CITY OF ALBANY N-003

A portion of that certain tract of land described in Vol 352 Page 428 of Linn County Deed of Records, described as follows:

Beginning at the southwest corner of said tract, thence a distance of 16 feet along the west line to a point; thence parallel to the northerly right-of-way of 34<sup>th</sup> Ave. a distance of 14 feet to a point; thence parallel to the westerly line of said tract to a point lying on its south line and being 14 feet from the southwest corner of said tract; thence along said south line to the point of beginning, All lying in the SW <sup>1</sup>/<sub>4</sub> of Section 17, Township 11 South, Range 03 West, Willamette Meridian, Linn County, Oregon and containing 224 square feet, more or less.

For reference purposes, this tract of land can be seen on tax assessors map 113W17CA tax lot 900, and on the attached exhibit 'A'.

RENEWAL 6/30/2002

| WWERLY   COLUMN |
|-----------------|
|                 |