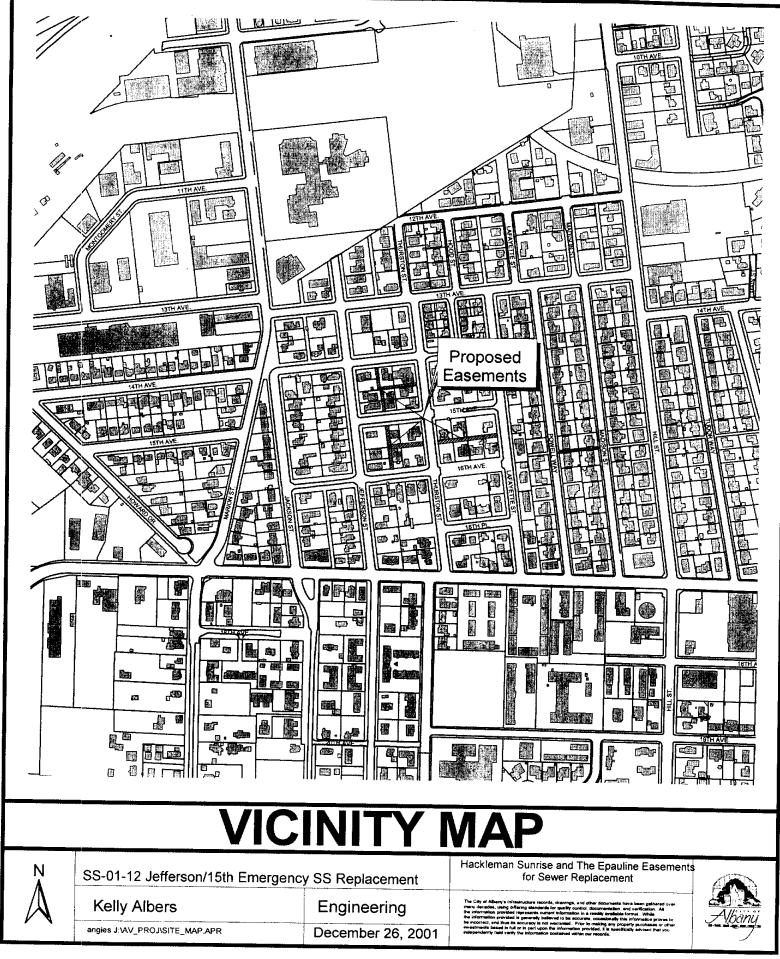

#### A RESOLUTION ACCEPTING THE FOLLOWING EASEMENT:

Grantor

#### Purpose

Edward J. and Betty J. Gangle

A permanent 10-foot-wide public utility easement described in attached EXHIBIT A and as shown in attached EXHIBIT B.

NOW, THEREFORE, BE IT RESOLVED by the Albany City Council that it does hereby accept this easement.

This agreement is subject to the following terms and conditions:

1. The right-of-way hereby granted consists of:

A 10.0-foot wide permanent public utility easement as shown on attached EXHIBIT B and described in attached EXHIBIT A.