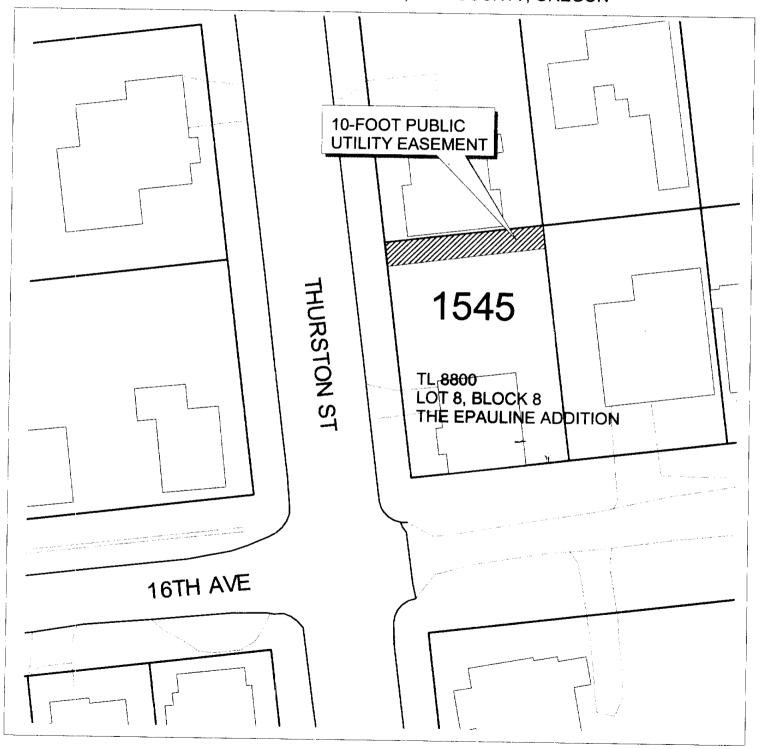

G:\Legal\Easement\SS-01-12\Gangle.doc

VOI 1266 PAGE 38

EXHIBIT B

GANGLE PUBLIC UTILITY EASEMENT

## LOT 8, BLOCK 8 OF THE EPAULINE ADDITION SECTION T 11 S, R 3 W, WILLAMETTE MERIDIAN, LINN COUNTY, OREGON

### PERMANENT UTILITY EASEMENT

A permanent public utility easement across that property conveyed to Edward J. And Betty J. Gangle, Volume 440, Page 586, Linn County Microfilm Deed Records, said easement being more particularly described as follows and as shown on the attached map labeled "EXHIBIT B".

Northern 10 feet of Lot 8, Block 8, The Epauline Addition to the City of Albany, Section 07, T. 11S, R3W, Willamette Meridian, Linn County Oregon recorded November 1<sup>st</sup>, 1911.

46 STATE OF OREGON County of Linn I hereby certify that the attached was received and duly recorded by me in Linn County records, 2002 FEB 20 P 12: 35 STEVE DRUCKENMILLER MF\_ 1266 Linn County Clerk PAGE\_36 D. Deputy By