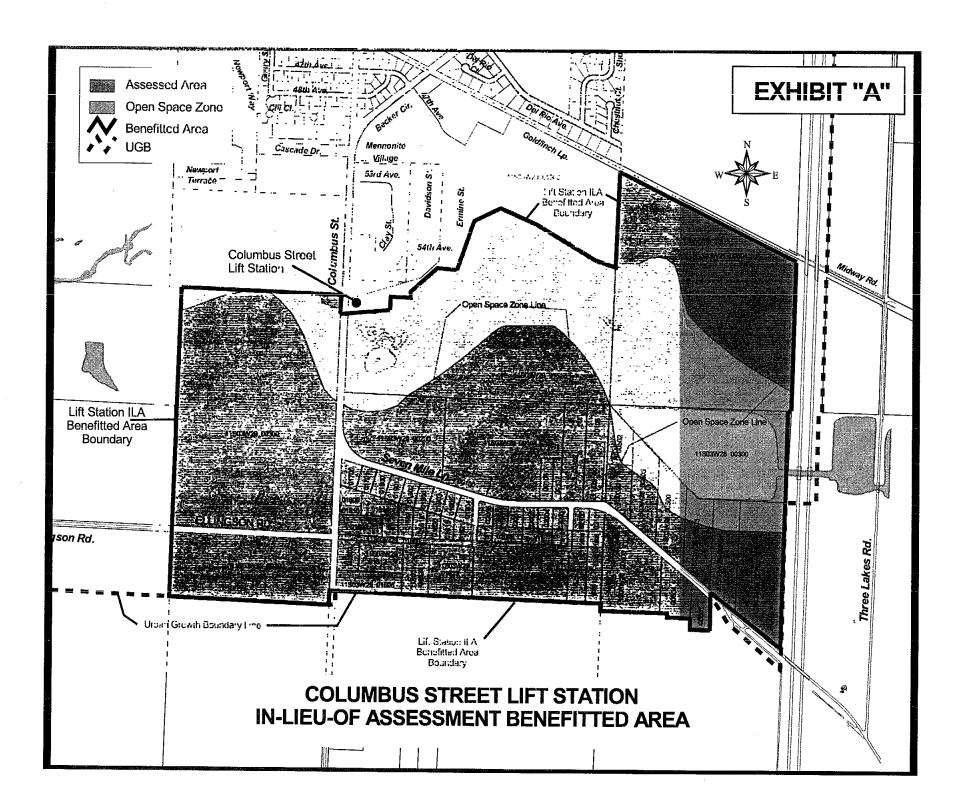

WHEREAS, the Columbus Street lift station is designed to provide service to approximately 316 acres of assessable land within the designated City of Albany Urban Growth Boundary, in addition to approximately 40 acres of the Mennonite Home property; and

WHEREAS, the lift station assessable area as shown in Exhibit "A" does not include the portions of several properties within the lift station service area that the City of Albany Comprehensive Plan designates as Open Space (OS); and

WHEREAS, the Council desires to recover the expenditure of these oversizing costs through the implementation of a special in-lieu-of assessment (ILA) to be levied on the unassessed properties within the lift station service area as shown on the map in Exhibit "A;" and

WHEREAS, the ILA rate for each property within the lift station service area shall be based on the ratio of the assessable area of each property to the total benefited area applied to the total non-assessed City contribution; and

BE IT FURTHER RESOLVED that the Columbus Street Lift Station In-Lieu-of Assessment Benefited Area is hereby reaffirmed as shown in the map in Exhibit "A" attached hereto, and the in-lieu-of assessment rates for each property within the benefited area are hereby reaffirmed as listed in Exhibit "B" attached hereto; and