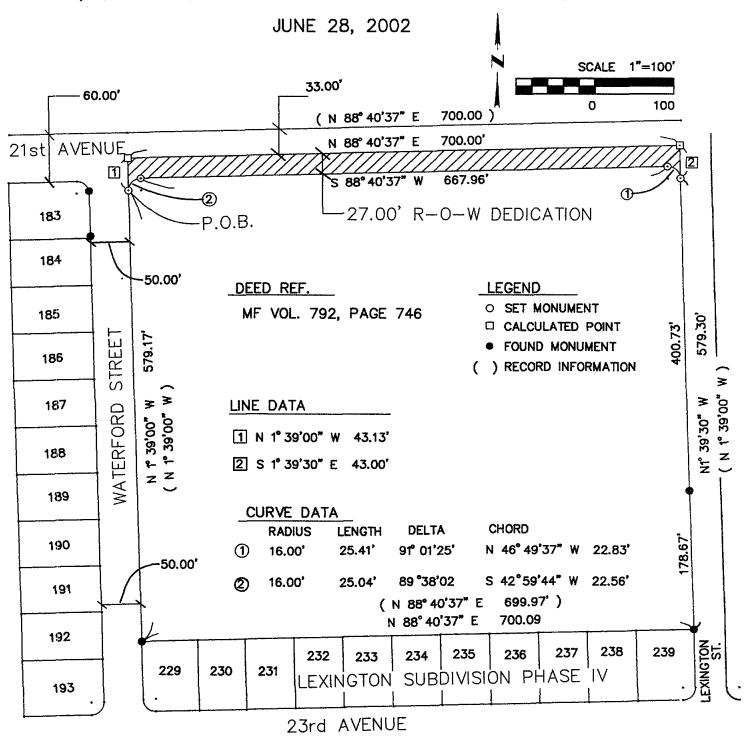

### 21st Avenue Dedication Abutting Lexington Park

A portion of that City of Albany tract described by deed recorded in Microfilm Volume 792 Page 746 on March 18, 1996 in Linn County, Oregon that is more particularly described as follows:

Beginning at a 5/8 inch rod on the east right-of-way line of Waterford Street (a 50.00 foot wide right-of-way) that is North 01°39'00" West 579.17 feet from the northwest corner of Lot 229 of "LEXINGTON SUBDIVISION PHASE IV", a subdivision of record in Linn County, Oregon and said point being on the west line of said City of Albany Tract; thence North 01°39'00" West, along said east right-of-way line, 43.13 feet the northwest corner of said tract, which point being on the south right-of-way line of 21st Avenue and which point being 16.50 feet southerly, when measured perpendicularly, from the centerline of said 21st Avenue; thence North 88°40'37" East, along the south right-of-way line of 21<sup>st</sup> Avenue, 700.00 feet to the northeast corner of said tract; thence South 01°39'30" East, along the east line of said tract, 43.00 feet to a brass screw; thence along the arc of a 16.00 radius non-tangent curve to the left (long chord of which bears North 46°49'37" West 22.83 feet) a distance of 25.41 feet to a brass screw; thence South 88°40'37" West 667.96 feet to a brass screw, thence along the arc of a 16.00 foot non-tangent radius curve to the left (long chord of which bears South 42°59'44" West 22.56 feet) a distance of 25.04 feet to the Point of Beginning.

June 28, 2002 21<sup>st</sup> AVENUE R-O-W ABUTTING LEXINGTON PARK (01-26-a) JJC:ls File Ref nlm/winword/legal/01-26 r-o-w REGISTERED
PROFESSIONAL
LAND SURVEYOR

OREGON
JULY 14 9...

JACK R BURRELL
1630

RENEWAL DATE 12/31/03