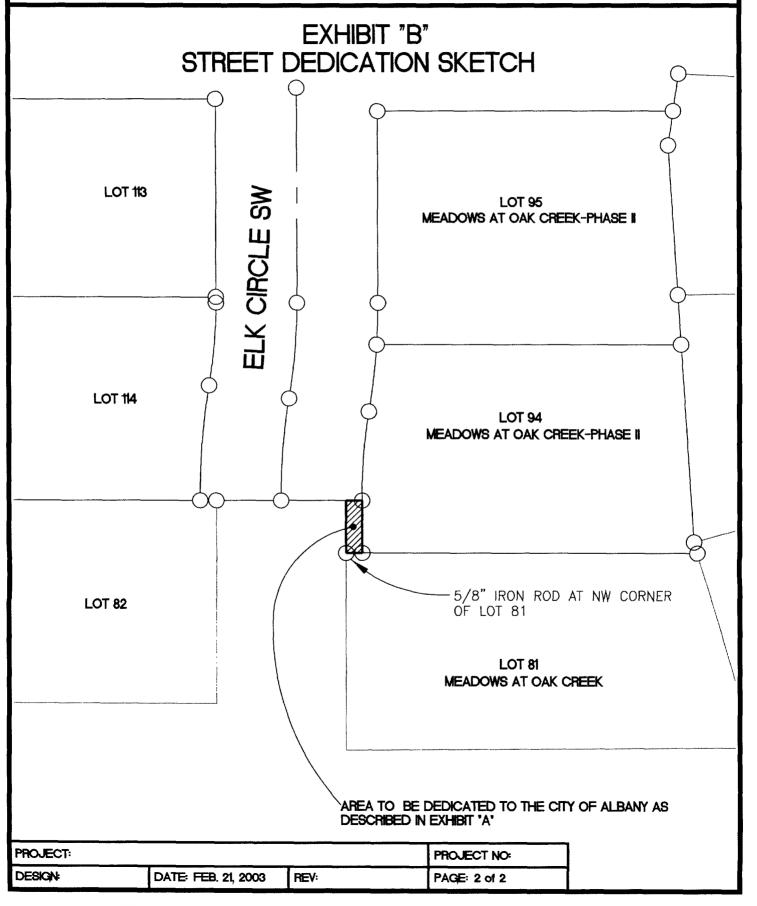

# **EXHIBIT "A"**Legal Description

Beginning at a 5/8 inch iron rod marking the Northwest corner of Lot 81 of "Meadows at Oak Creek", a subdivision of record in Linn County, Oregon; thence North 89°56'51" East 5.01 feet to a 5/8 inch iron rod with a yellow plastic cap marked "DEVCO Eng. LS 1496" marking the Southwest corner of Lot 94, Meadows at Oak Creek-Phase II; thence North 00°03'51" West 16.46 feet to a 5/8 inch iron rod with a yellow plastic cap marked "DEVCO Eng. LS 1496" on the Easterly right-of-way of Elk Circle Southwest; thence South 89°56'17" West 5.01 feet to a point on the Southerly right-of-way of Elk Circle Southwest; thence South 00°03'51" East 16.46 feet to the point of beginning.

The above described parcel contains 82.5 square feet, more or less.

The basis of bearing for the above described parcel is "Meadows at Oak Creek-Phase II", A subdivision of record in Linn County, Oregon.