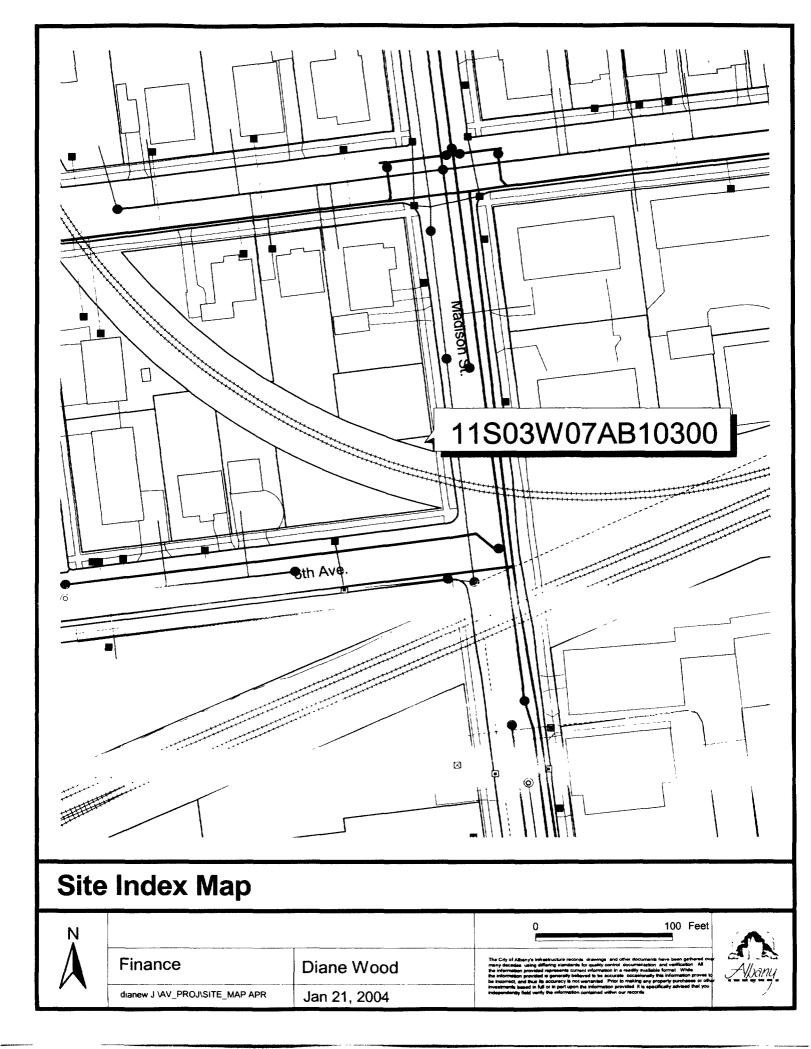

(Map 11S-03W-07AB-10300, Account #088126, Linn County, Oregon.)

WHEREAS, it has been determined that the surplus parcel will not be used by the City of Albany and is a nonbuildable strip of land containing 100 square feet and valued by the Linn County Assessor at \$100; and