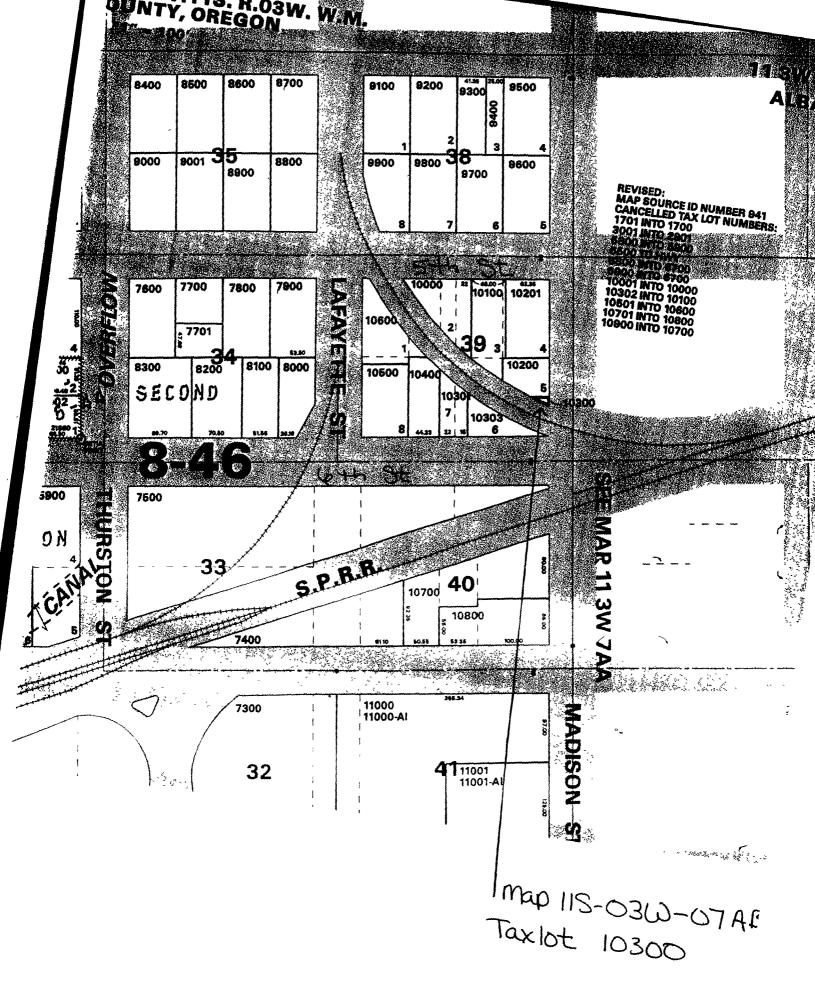

WHEREAS, the property is described as follows:

A parcel of land lying in Lot 6, Block 39, Hackleman's Second Addition, in the City of Albany, Linn County, Oregon.

Beginning at the Northeast corner of said Lot 6; thence 32.32 feet Southerly along the Easterly line of Lot 6 to the Northerly line of a 40 foot right-of-way of the Southerly Pacific Railroad Co.; thence Northwesterly along said right-of-way line to the Northerly line of Lot 6; thence 45.37 feet Easterly along the Northerly line of Lot 6 to the place of beginning.

(Map 11S-03W-07AB-10300, Account #088126, Linn County, Oregon.)

WHEREAS, it has been determined that the surplus parcel will not be used by the City of Albany and is a nonbuildable strip of land containing 100 square feet and valued by the Linn County Assessor at \$100; and