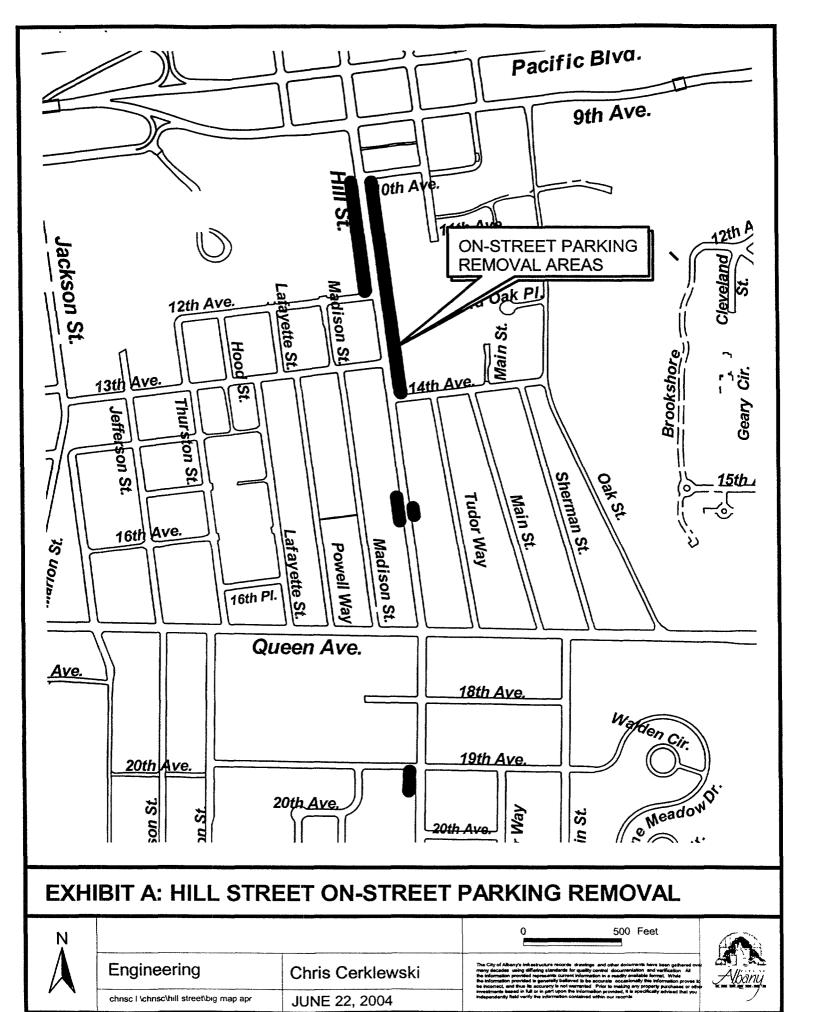

## RESOLUTION NO. 5020

A RESOLUTION AUTHORIZING PARTIAL REMOVAL OF ON-STREET PARKING ON HILL STREET, FROM  $10^{TH}$  AVENUE TO QUEEN AVENUE, 20 FEET IN FRONT OF 1520 AND 1530 HILL ST SE, THE ENTIRE FRONTAGE OF 1605 HILL ST SE, AND 60 FEET SOUTH OF  $19^{TH}$  AVENUE ON WEST SIDE OF STREET.

WHEREAS, removal of all on-street parking on Hill Street from 10<sup>th</sup> Avenue to 12<sup>th</sup> Avenue is required to provide adequate space for travel lanes and bicycle lanes; and

WHEREAS, removal of on-street parking on the east side of Hill Street from 12<sup>th</sup> Avenue to 14<sup>th</sup> Avenue is required to provide adequate space for on-street parking in front of homes on the west side of Hill Street; and

WHEREAS, removal of on-street parking on Hill Street, 20-feet in front of both 1520 and 1530 Hill Street, and the entire frontage of 1605 Hill Street, is required to construct a curb choker mid-block between 14<sup>th</sup> and Queen Avenues; and

WHEREAS, removal of on-street parking on the west side of Hill Street, 60-feet south from 19<sup>th</sup> Avenue, is required to construct a curb bulb-out on Hill Street at the southwest corner of the 19<sup>th</sup> Avenue intersection.

NOW, THEREFORE, BE IT RESOLVED that the Albany City Council does hereby direct the removal of on-street parking on both sides of Hill Street, from 10<sup>th</sup> to 12<sup>th</sup> Avenues; the east side of Hill Street from 12<sup>th</sup> to 14<sup>th</sup> Avenues; 20-feet in front of both 1520 and 1530 Hill Street SE; the entire frontage of 1605 Hill Street SE; and the west side of Hill Street, 60-feet south of 19<sup>th</sup> Avenue per the attached map labeled Exhibit A.