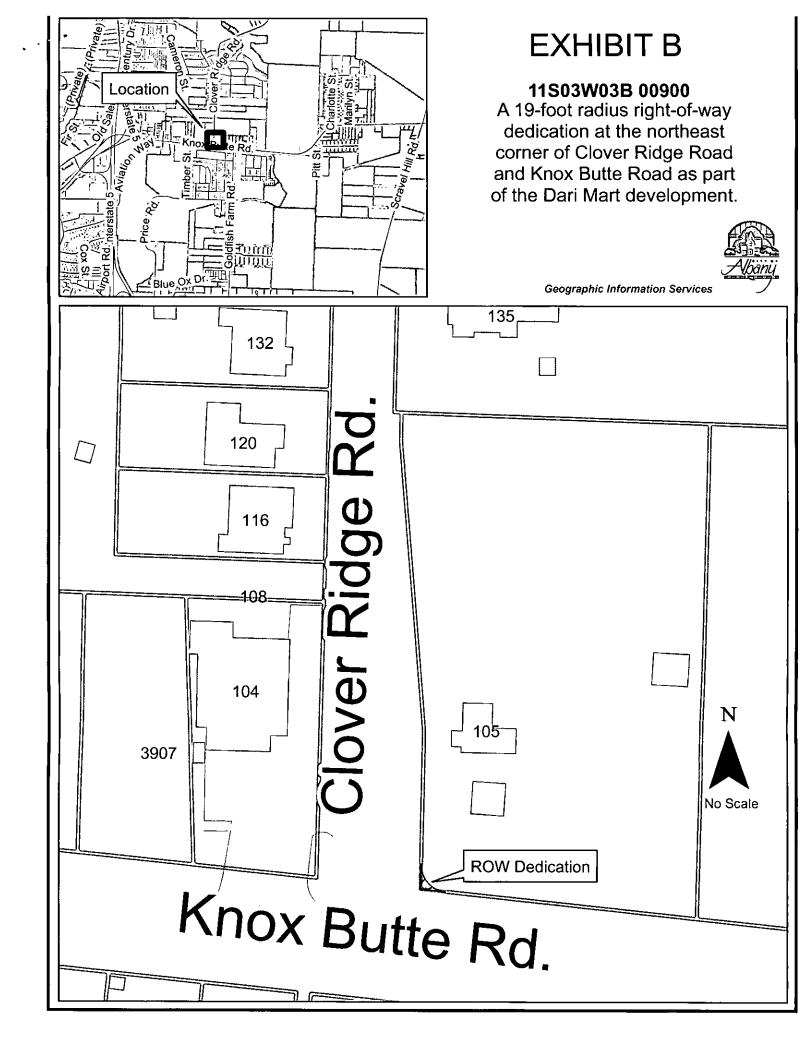

## A RESOLUTION ACCEPTING THE FOLLOWING RIGHT-OF-WAY DEDICATION:

Grantor

**Purpose** 

Knox Butte, LLC

A 19-foot radius right-of-way dedication at the northeast corner of Clover Ridge Road and Knox Butte Road as part of the Dari Mart development.

A 19.00 foot radius strip of land in Section 4 of Township 11 South in Range 3 West of Willamette Meridian, City of Albany, Linn County, Oregon as described in the attached Exhibit A and as shown on the attached map labeled Exhibit B.

Beginning at a 5/8 inch rod at the southwest corner of said Knox Butte LLC Tract which rod being on east right-of-way of Clover Ridge Road and 45.00 feet easterly of the center line of Clover Ridge Road as shown on County Survey Number 23867 filed in the office of the Linn County Surveyor which rod also being on the north right-of-way line of Knox Butte Road; thence North 00°38'45" West, along the east right-of-way line of Clover Ridge Road, 17.47 feet; thence along the arc of a 19.00 foot radius curve to the left (long chord of which bears South 43°14'54" East 25.75 feet) a distance of 28.26 feet to a point on the north right-of-way line of Knox Butte Road; thence North 85°51'03" West, along said north right-of-way line, 17.47 feet to the Point of Beginning.