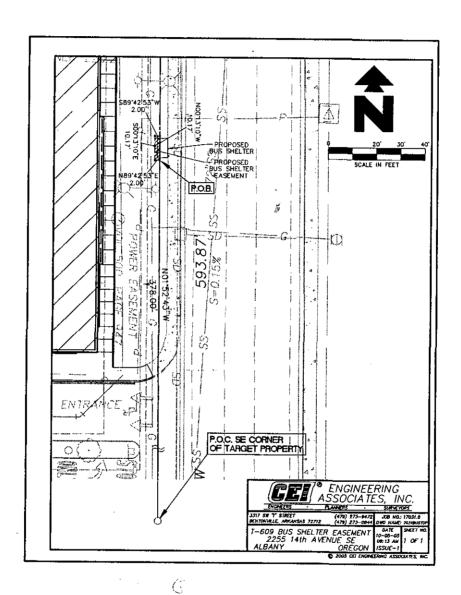

# Legal Description of Easement

Commencing at the southeast corner of said Lot 11 of the Heritage Mall subdivision; thence N 01°52'43" W, 378.00 feet to the point of beginning; thence N 01°52'43" W, 10.17 feet; thence S 89°42'53" W, 2.00 feet; thence S 01°52'43" E, 10.17 feet; thence N 89°42'53" E, 2.00 feet to the point of beginning and containing 20.34 square feet or 0.0005 acres, more or less.

# Bus Shelter Area

EXHIBIT "B" Page 1 of 2