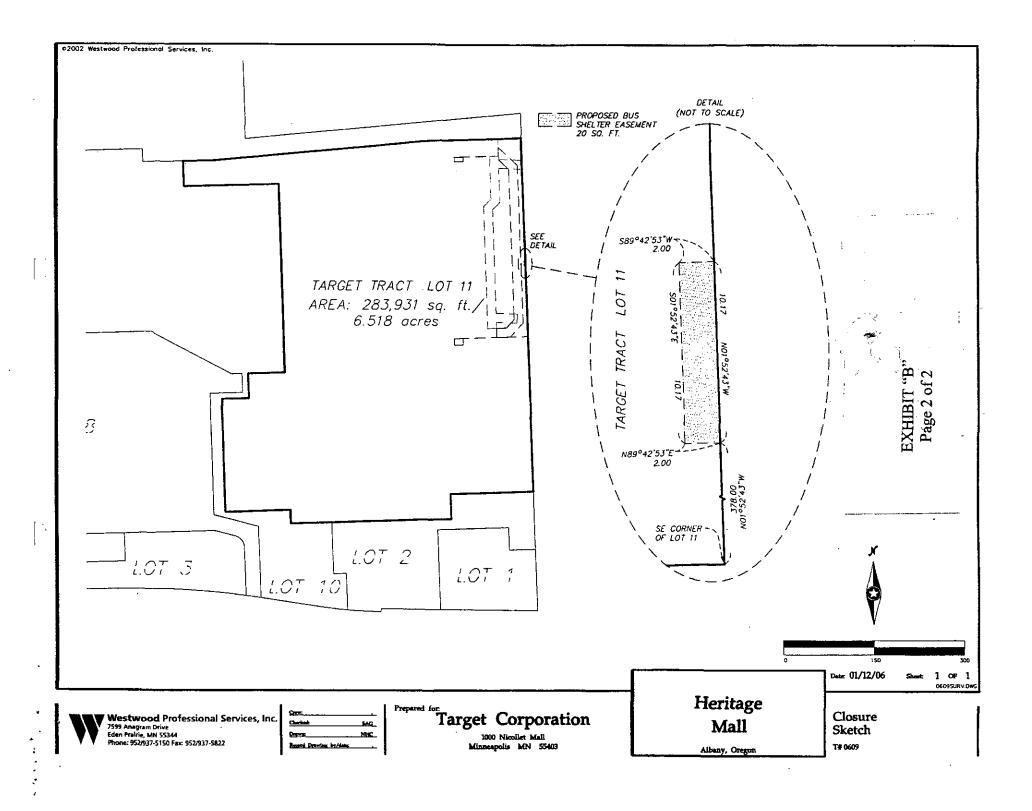

# Legal Description of Easement

Commencing at the southeast corner of said Lot 11 of the Heritage Mall subdivision; thence N 01°52'43" W, 378.00 feet to the point of beginning; thence N 01°52'43" W, 10.17 feet; thence S 89°42'53" W, 2.00 feet; thence S 01°52'43" E, 10.17 feet; thence N 89°42'53" E, 2.00 feet to the point of beginning and containing 20.34 square feet or 0.0005 acres, more or less.

# Bus Shelter Area

EXHIBIT "B" Page 1 of 2