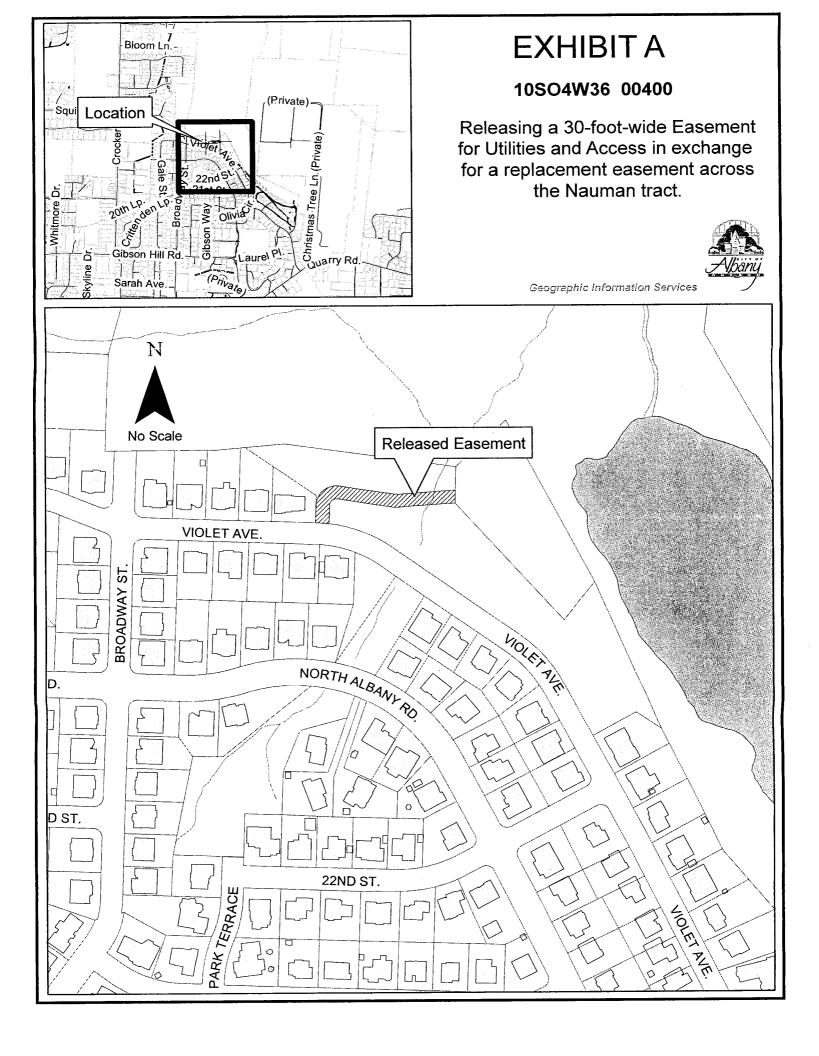

## A RESOLUTION DIRECTING STAFF TO EXECUTE THE ATTACHED QUITCLAIM DEED:

Grantor: City of Albany Purpose

Grantee: Ralph and Diane Nauman Releasing a 30-foot-wide Easement for Utilities and

Access in exchange for a replacement easement across

the Ralph and Diane Nauman tract.

NOW, THEREFORE, BE IT RESOLVED by the Albany City Council that it does hereby direct staff to execute the attached Quitclaim Deed.

BE IT FURTHER RESOLVED that this resolution shall take effect immediately upon passage by the Council and approval by the Mayor.

### **Legal Description**

A 30 foot wide Easement for Utilities and Access created by a deed recorded in Benton County Microfilm Deed Records 2004-362688, as shown on the attached map labeled Exhibit A.