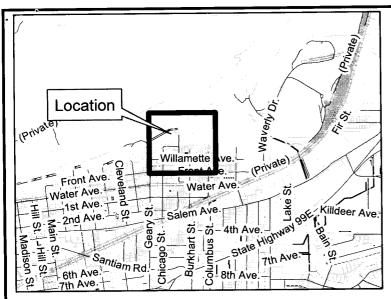

### 11SO3W05CA01200

Converting a 20-foot by 15-foot area of land into Alco Street Right-of-Way, to accommodate a larger parking area for the Eades Park development.

Geographic Information Services