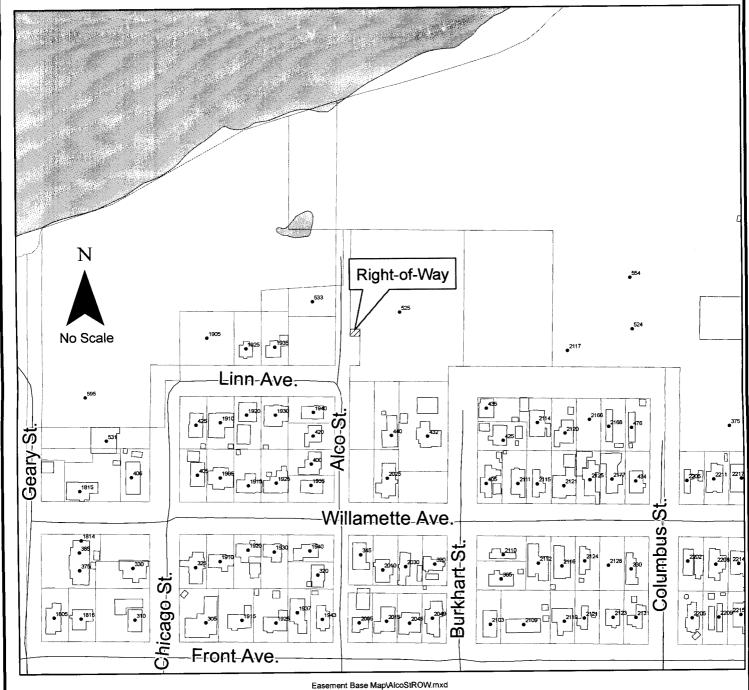

### **EXHIBIT C**

### 11SO3W05CA01200

Converting a 20-foot by 15-foot area of land into Alco Street Right-of-Way, to accommodate a larger parking area for the Eades Park development.

Geographic Information Services