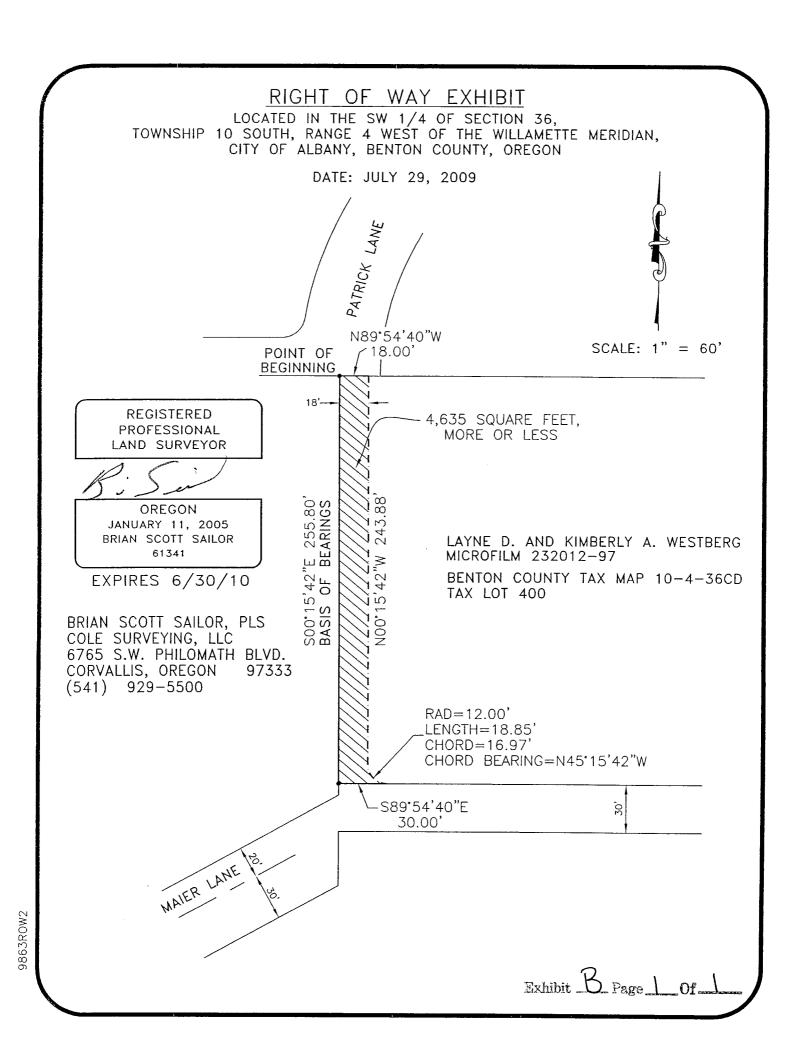

## LEGAL DESCRIPTION FOR RIGHT OF WAY ACQUISITION

Beginning at a 3/4 inch iron rod at the Northeast corner of that property conveyed to Layne D. and Kimberly A. Westberg in Benton County Deed Record Microfilm 232012-97 and being located in Section 36 of Township 10 South, Range 4 West of the Willamette Meridian, City of Albany, Benton County, Oregon; thence along the West line of said Westberg property South 00°15'42" East 255.80 feet to a 3/4 inch iron rod at the Southwest corner of said Westberg property, also being on the North right-of-way line of NW Maier Lane (a 30 foot right-of-way); thence along the South line of said Westberg property South 89°54'40" East 30.00 feet; thence along a 12.00 foot radius curve to the left 18.85 feet (the long chord of which bears North 45°15'42" West 16.97 feet); thence North 00°15'42" West 243.88 feet to a point on the North line of said Westberg property; thence along said North line North 89°54'40" West 18.00 feet to the point of beginning.

The basis of bearings for the above described legal description is Benton County Survey No. 10356. The area contained within this description consists of 4,635 square feet of land, more or less.

REGISTERED PROFESSIONAL LAND SURVEYOR