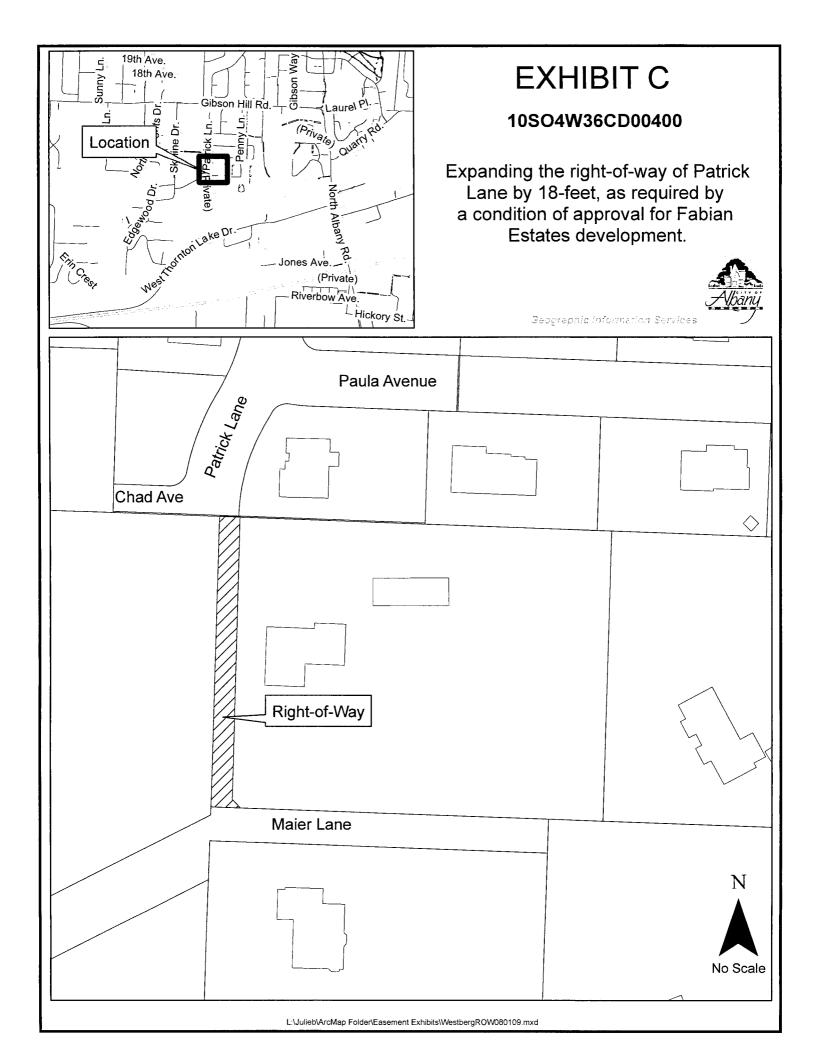

### A RESOLUTION ACCEPTING THE FOLLOWING RIGHT-OF-WAY DEDICATION:

Grantor

**Purpose** 

Layne and Kimberly A. Westberg

Expanding the right-of-way of Patrick Lane by 18 feet, as required by a condition of approval for Fabian Estates development.