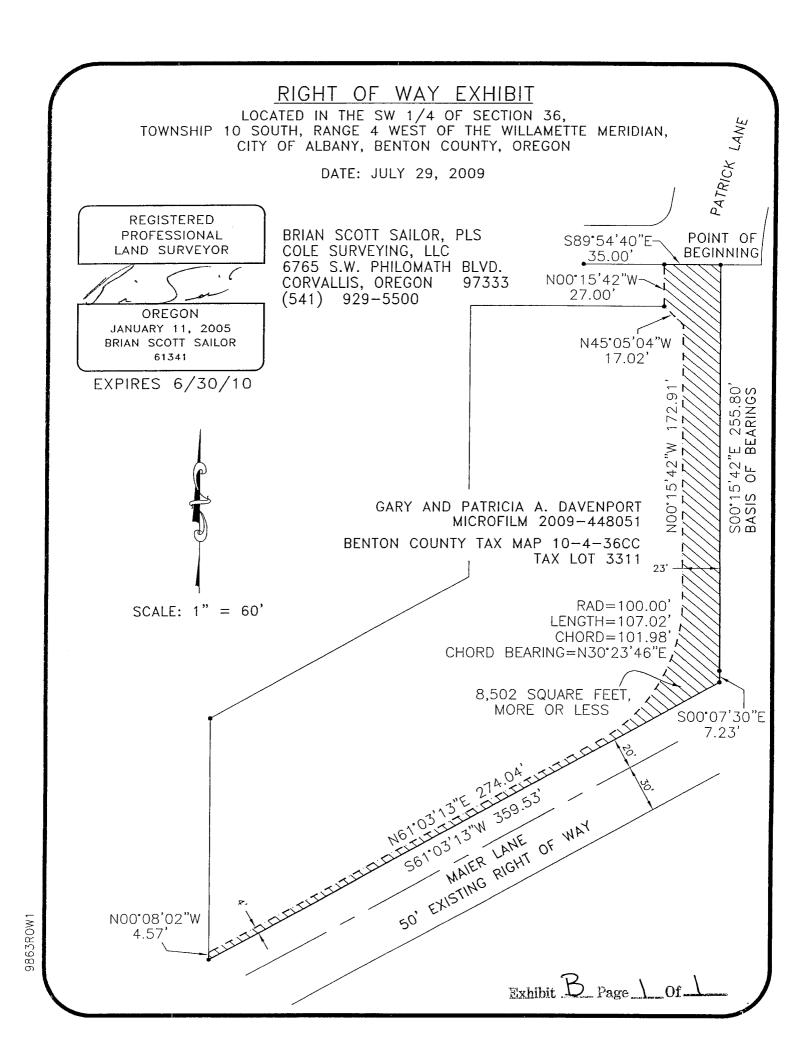

## LEGAL DESCRIPTION FOR RIGHT OF WAY ACQUISITION

Beginning at a 3/4 inch iron rod at the Northeast corner of that property conveyed to Gary and Patricia A. Davenport in Benton County Deed Record Microfilm 2009-448051 and being located in Section 36 of Township 10 South, Range 4 West of the Willamette Meridian, City of Albany, Benton County, Oregon; thence along the East line of said Davenport property South 00°15'42" East 255.80 feet to a 3/4 inch iron rod at an angle point in said East line; thence South 00°07'30" East 7.23 feet to a 5/8 inch iron rod at the Southeast corner of said Davenport property, also being on the North right-of-way line of NW Maier Lane (a 50 foot right-of-way); thence along the South line of said Davenport property South 61°03'13" West 359.53 feet to a 5/8 inch iron rod at the Southwest corner of said Davenport property; thence along the West line of said Davenport property North 00°08'02" West 4.57 feet; thence North 61°03'13" East 274.04 feet; thence along a 100.00 foot radius curve to the left 107.02 feet (the long chord of which bears North 30°23'46" East 101.98 feet); thence North 00°15'42" West 172.91 feet; thence North 45°05'04" West 17.02 feet to a 5/8 inch iron rod at an interior angle point in said Davenport property; thence North 00°15'42" West 27.00 feet to a 5/8 inch iron rod at the most northerly Northwest corner of said Davenport property; thence along the most northerly line of said Davenport property South 89°54'40" East 35.00 feet to the point of beginning.

The basis of bearings for the above described legal description is Benton County Survey No. 10356. The area contained within this description consists of 8,502 square feet of land, more or less.

REGISTERED PROFESSIONAL LAND SURVEYOR