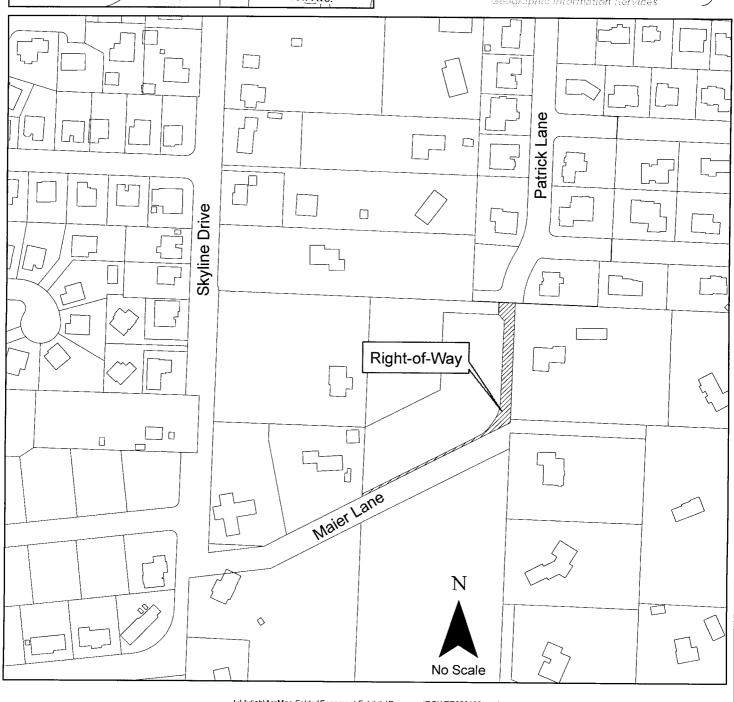

## 10SO4W36CC03311

Expanding the right-of-way of Maier Lane and Patrick Lane as required by a condition of approval for Fabian Estates development.

Geographic Information Services

L:\Julieb\ArcMap Folder\Easement Exhibits\DavenportROWFE080109.mxd